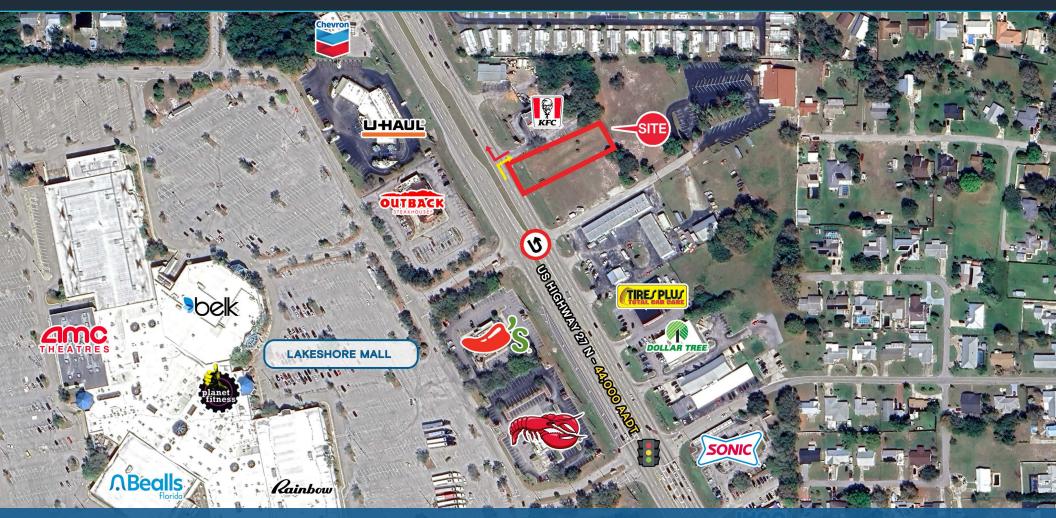

FOR LEASE | GROUND LEASE | BUILD TO SUIT

**±0.47 ACRES** 

950 US Highway 27 N, Sebring, FL 33870

## LOCATED ACROSS FROM THE MAIN ENTRANCE TO LAKESHORE MALL

EXCLUSIVE RETAIL LEASING

KATZ & ASSOCIATES

David Eggnatz VICE PRESIDENT davideggnatz@katzretail.com (954) 579-2927

### HIGHLIGHTS

- ±0.47 acres for lease ground lease build to suit
- Access to US 27
- Located across from the main entrance to Lakeshore Mall
- Ideal for Fast Food, Oil, Coffee, QSR, Auto

| DEMOGRAPHICS             | 1 MILE                     | 3 MILES                     | 5 MILES                     |
|--------------------------|----------------------------|-----------------------------|-----------------------------|
| POPULATION               | 3,628                      | 28,145                      | 50,888                      |
| HOUSEHOLDS               | 1,722                      | 12,916                      | 22,826                      |
| EMPLOYEES                | 3,170                      | 24,476                      | 43,659                      |
| AVERAGE HH INCOME        | \$71,830                   | \$78,769                    | \$76,301                    |
|                          |                            |                             |                             |
|                          | 5 MINUTES                  | 10 MINUTES                  | 15 MINUTES                  |
| POPULATION               | <b>5 MINUTES</b><br>12,775 | <b>10 MINUTES</b><br>37,242 | <b>15 MINUTES</b><br>52,904 |
| POPULATION<br>HOUSEHOLDS |                            |                             |                             |
|                          | 12,775                     | 37,242                      | 52,904                      |
| HOUSEHOLDS               | 12,775<br>5,959            | 37,242                      | 52,904<br>23,728            |