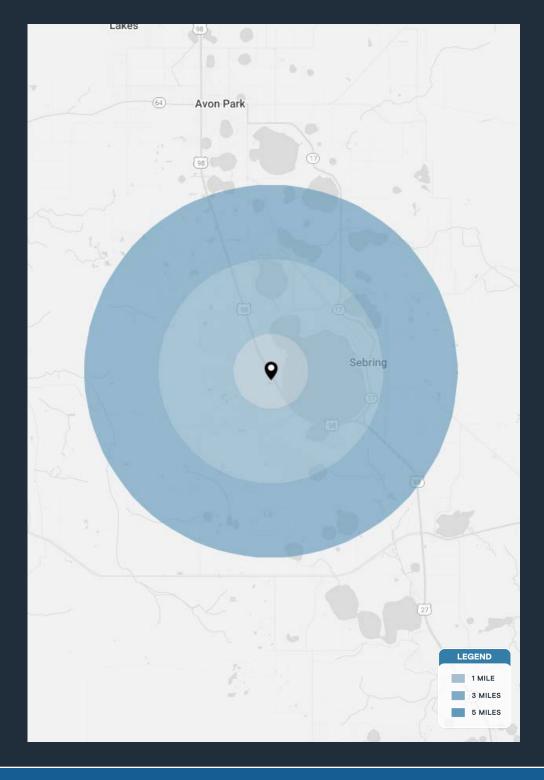

### HIGHLIGHTS

- ±0.47 acres for lease ground lease build to suit
- Access to US 27
- Located across from the main entrance to Lakeshore Mall
- Ideal for Fast Food, Oil, Coffee, QSR, Auto

| DEMOGRAPHICS             | 1 MILE                     | 3 MILES                     | 5 MILES                     |
|--------------------------|----------------------------|-----------------------------|-----------------------------|
| POPULATION               | 3,628                      | 28,145                      | 50,888                      |
| HOUSEHOLDS               | 1,722                      | 12,916                      | 22,826                      |
| EMPLOYEES                | 3,170                      | 24,476                      | 43,659                      |
| AVERAGE HH INCOME        | \$71,830                   | \$78,769                    | \$76,301                    |
|                          |                            |                             |                             |
|                          | 5 MINUTES                  | 10 MINUTES                  | 15 MINUTES                  |
| POPULATION               | <b>5 MINUTES</b><br>12,775 | <b>10 MINUTES</b><br>37,242 | <b>15 MINUTES</b><br>52,904 |
| POPULATION<br>HOUSEHOLDS |                            |                             |                             |
|                          | 12,775                     | 37,242                      | 52,904                      |
| HOUSEHOLDS               | 12,775<br>5,959            | 37,242                      | 52,904<br>23,728            |