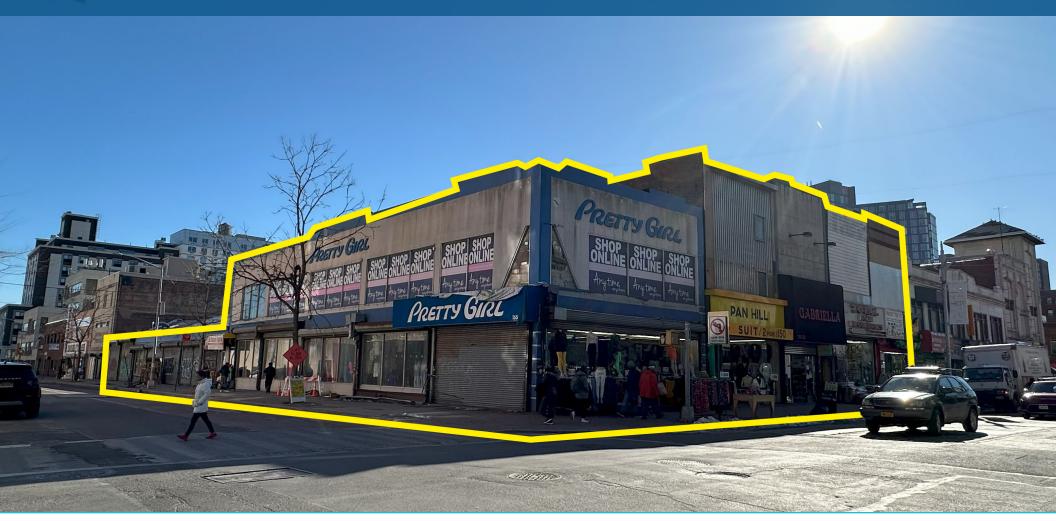

# UP TO 75,000 SF OF RETAIL SPACE AVAILABLE

92-20 Merrick Boulevard | Jamaica, NY 11433

### MULTI LEVEL NEW CONSTRUCTION IN DOWNTOWN JAMAICA

**EXCLUSIVE RETAIL LEASING** 

### **HIGHLIGHTS**

- Multi Level Flagship Opportunity
- · Located in the heart of Downtown Jamaica Queens
- 85 below grade parking spaces
- Dedicated loading dock available
- Join neighboring co-tenants: