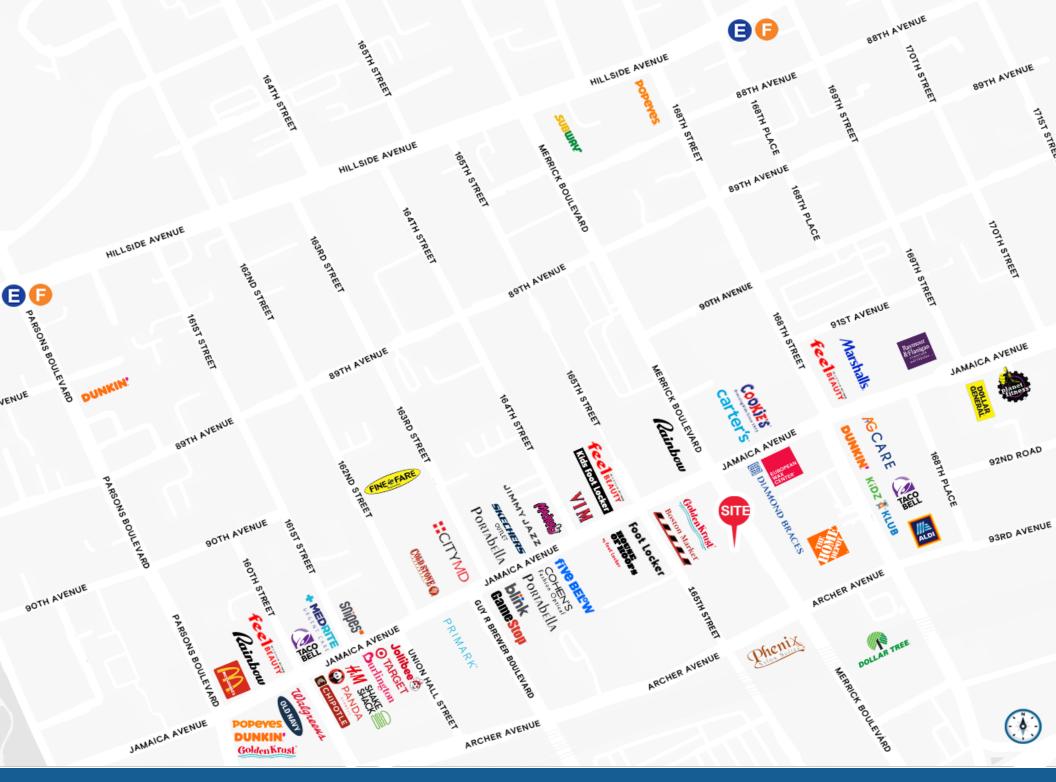

### **HIGHLIGHTS**

- Multi Level Flagship Opportunity
- · Located in the heart of Downtown Jamaica Queens
- 85 below grade parking spaces
- Dedicated loading dock available
- Join neighboring co-tenants: