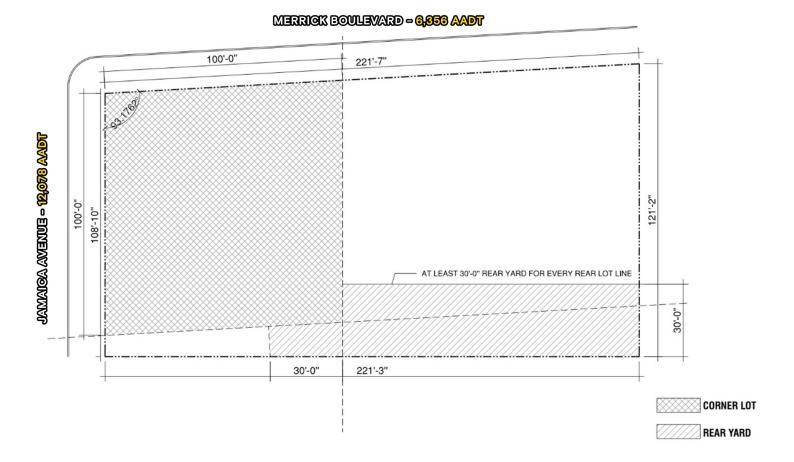

| <b>FRONTAGE</b> 330' Wraparound | POSSESSION<br>Arranged | CEILING HEIGHTS<br>14'-18' |
|---------------------------------|------------------------|----------------------------|
| GROUND FLOOR:                   |                        | Up to 25k SF               |
| 2ND FLOOR:                      |                        | Up to 25k SF               |
| 3RD FLOOR:                      |                        | Up to 25k SF               |