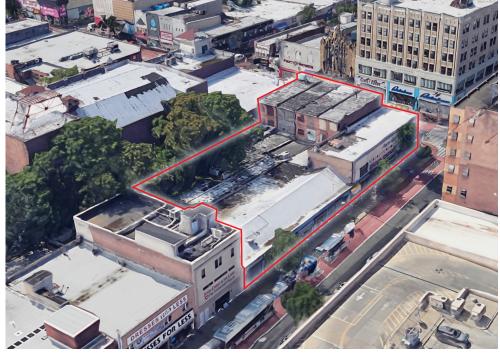

# UP TO 75,000 SF OF RETAIL SPACE AVAILABLE

92-20 Merrick Boulevard | Jamaica, NY 11433

### MULTI LEVEL NEW CONSTRUCTION IN DOWNTOWN JAMAICA

**EXCLUSIVE RETAIL LEASING** 

### **HIGHLIGHTS**

- Multi Level Flagship Opportunity
- · Located in the heart of Downtown Jamaica Queens
- 85 below grade parking spaces
- Dedicated loading dock available
- Join neighboring co-tenants: