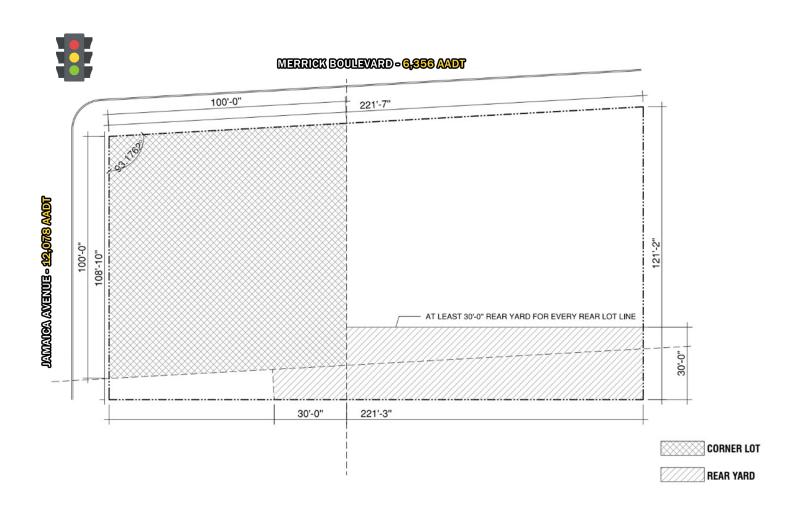

#### FRONTAGE POSSESSION CEILING HEIGHTS

330' Wraparound

Arranged

14'-18'

**GROUND FLOOR:** Up to 25k SF Up to 25k SF 2ND FLOOR:

3RD FLOOR: Up to 25k SF