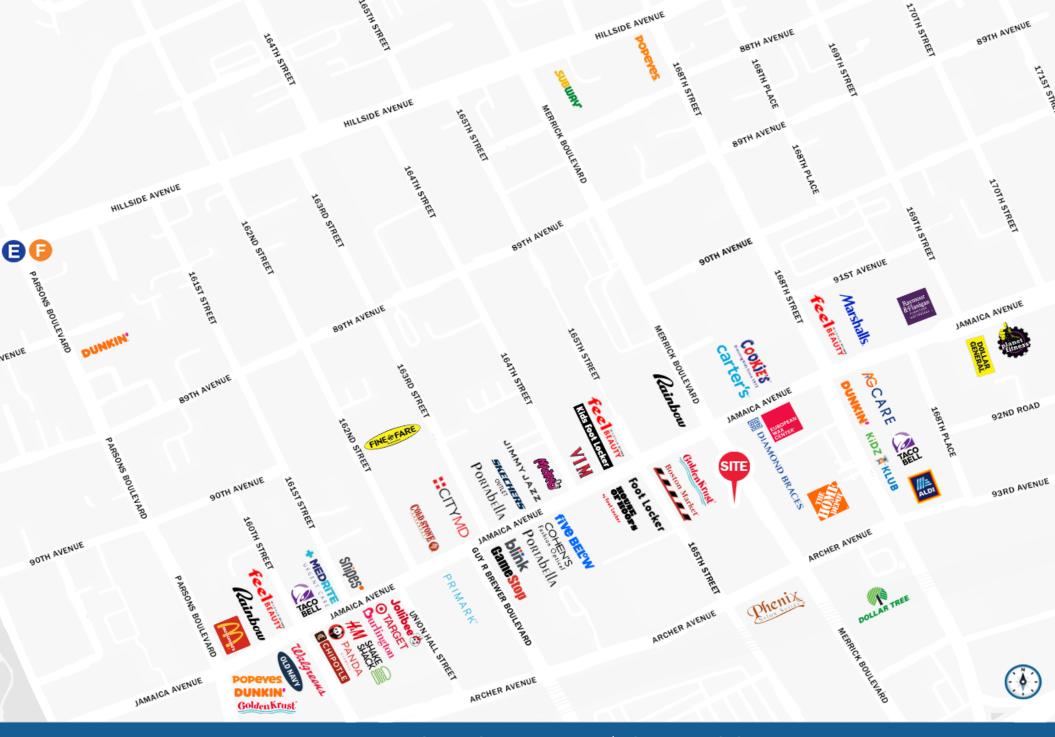

#### **HIGHLIGHTS**

- Multi Level Flagship Opportunity
- Located in the heart of Downtown Jamaica Queens
- 85 below grade parking spaces
- Dedicated loading dock available
- Join neighboring co-tenants:

92-20 MERRICK BOULEVARD | **EXECUTIVE SUMMARY** 