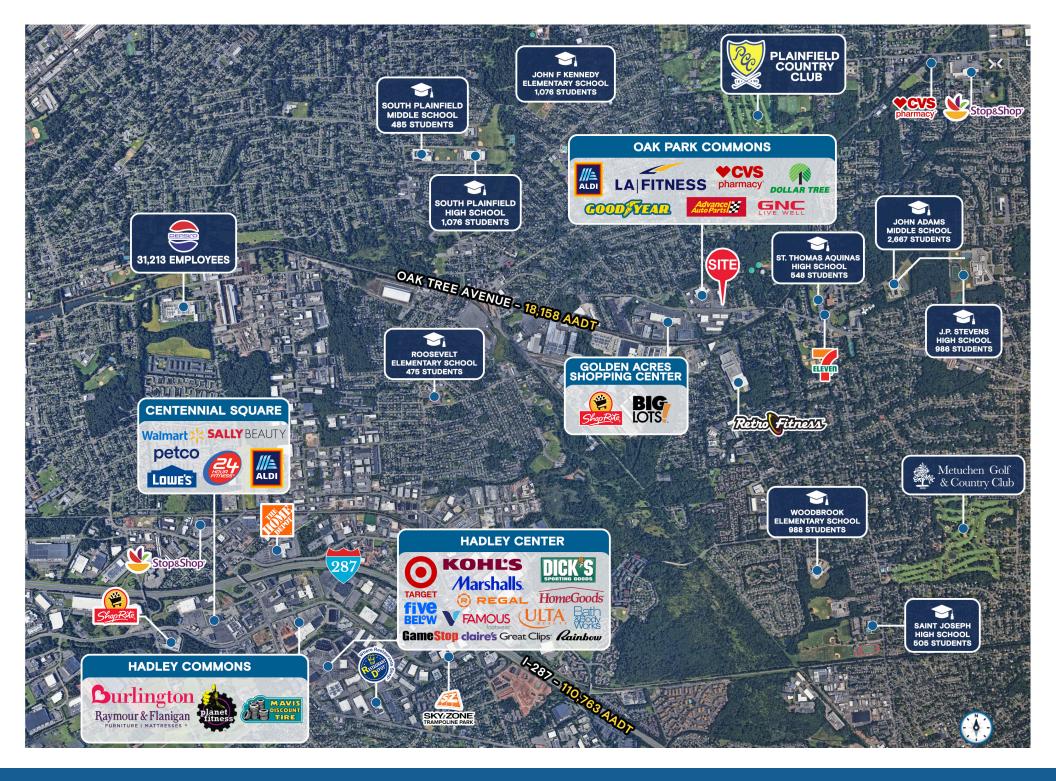

Nails |
| 3A | Popeye's Louisiana Chicken | 8   | Hunan Kitchen                | 13  | Doctors Express      | 19 | AT&T             |
| 3B | LEASE OUT                  | 9   | Carmen's Trattoria and Pizza | 14A | Eyekrafters          | 20 | Goodyear Tire    |
| 4  | School of Rock             | 10A | LA Fitness                   | 14B | Advance Auto Parts   | 21 | CVS              |
| 5  | Subway                     | 10B | ALDI                         | 14C | Dollar Tree          |    |                  |
| 6A | H&R Block                  | 11A | Rewind Bar                   | 15  | Ranee Salon and Spa  |    |                  |
|    |                            |     |                              |     |                      |    |                  |

#### OAK PARK COMMONS | SITE PLAN



#### OAK PARK COMMONS | MARKET AERIAL



# **Contact Brokers**

Jonathan Greenberg VICE PRESIDENT jonathangreenberg@katzretail.com (917) 745-6473

> Ian Goldfeder ASSOCIATE ian@katzretail.com (845) 735-2254



katzretail.com

The information herein was obtained from third parties and has not been independently verified by Katz & Associates. Any and all interested parties should have their choice of experts inspect the property and verify all information. Katz & Associates makes no warrantie or guarantees as to the information given to any prospective buyer or tenant. REV: 09.30.24