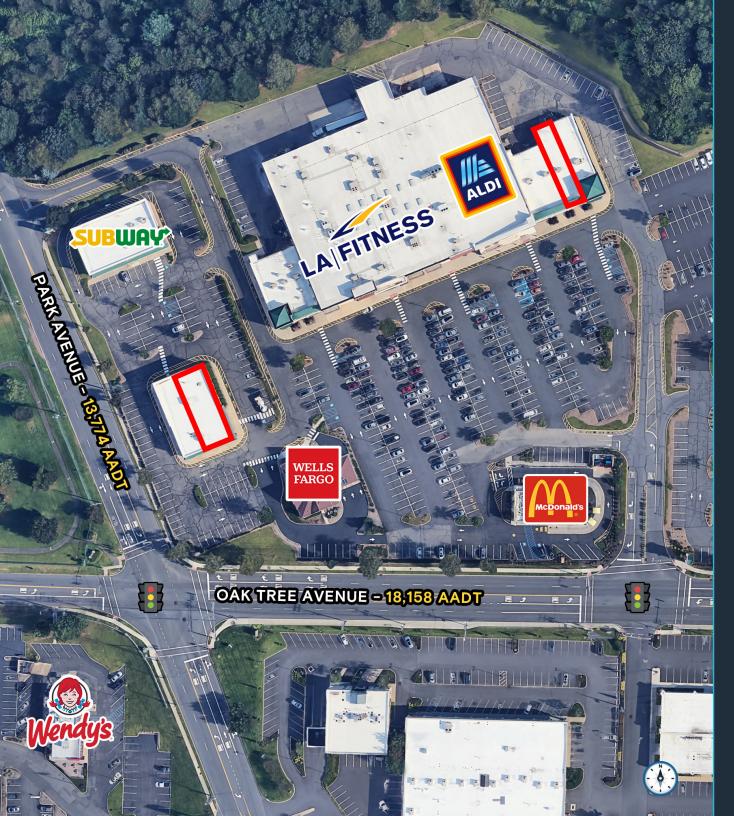

#### OAK PARK COMMONS | UNIT 3B FOR LEASE

| TRAFFIC COUNTS  |             |
|-----------------|-------------|
| OAK TREE AVENUE | 18,158 AADT |
| PARK AVENUE     | 13,774 AADT |