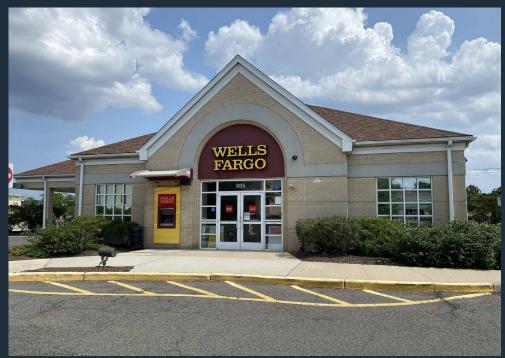

### **Tenant Roster**

| 1  | McDonald's                 | 6B  | Moonlight Day Spa            | 11B | Kumon Center         | 16 | Diamond Braces   |
|----|----------------------------|-----|------------------------------|-----|----------------------|----|------------------|
| 2  | Wells Fargo                | 7   | GNC                          | 12  | JAG Physical Therapy | 18 | Angel Tips Nails |
| 3A | Popeye's Louisiana Chicken | 8   | Hunan Kitchen                | 13  | Doctors Express      | 19 | AT&T             |
| 3B | LEASE OUT                  | 9   | Carmen's Trattoria and Pizza | 14A | Eyekrafters          | 20 | Goodyear Tire    |
| 4  | School of Rock             | 10A | LA Fitness                   | 14B | Advance Auto Parts   | 21 | CVS              |
| 5  | Subway                     | 10B | ALDI                         | 14C | Dollar Tree          |    |                  |
| 6A | H&R Block                  | 11A | Rewind Bar                   | 15  | Ranee Salon and Spa  |    |                  |
|    |                            |     |                              |     |                      |    |                  |