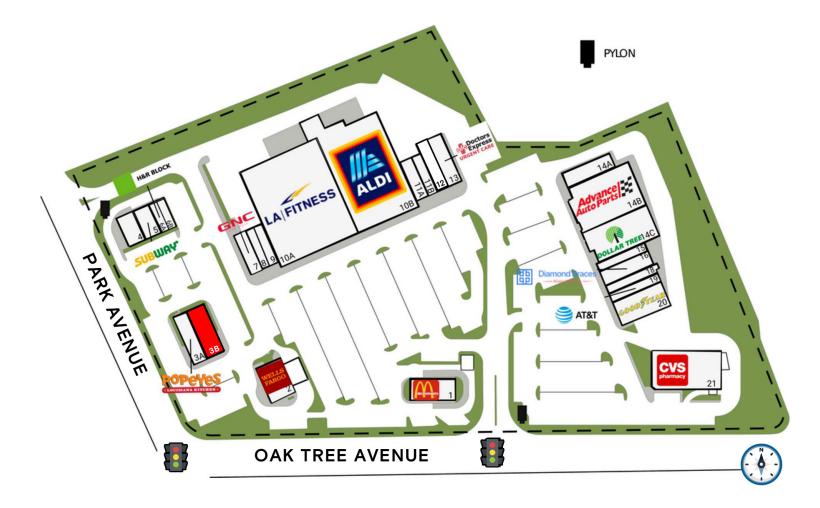

#### OAK PARK COMMONS | SITE PLAN

### **Tenant Roster**

| 1  | McDonald's                 | 6B  | Moonlight Day Spa            | 11B | Kumon Center         | 16 | Diamond Braces   |
|----|----------------------------|-----|------------------------------|-----|----------------------|----|------------------|
| 2  | Wells Fargo                | 7   | GNC                          | 12  | JAG Physical Therapy | 18 | Angel Tips Nails |
| 3A | Popeye's Louisiana Chicken | 8   | Hunan Kitchen                | 13  | Doctors Express      | 19 | AT&T             |
| 3B | LEASE OUT                  | 9   | Carmen's Trattoria and Pizza | 14A | Eyekrafters          | 20 | Goodyear Tire    |
| 4  | School of Rock             | 10A | LA Fitness                   | 14B | Advance Auto Parts   | 21 | CVS              |
| 5  | Subway                     | 10B | ALDI                         | 14C | Dollar Tree          |    |                  |
| 6A | H&R Block                  | 11A | Rewind Bar                   | 15  | Ranee Salon and Spa  |    |                  |
|    |                            |     |                              |     |                      |    |                  |