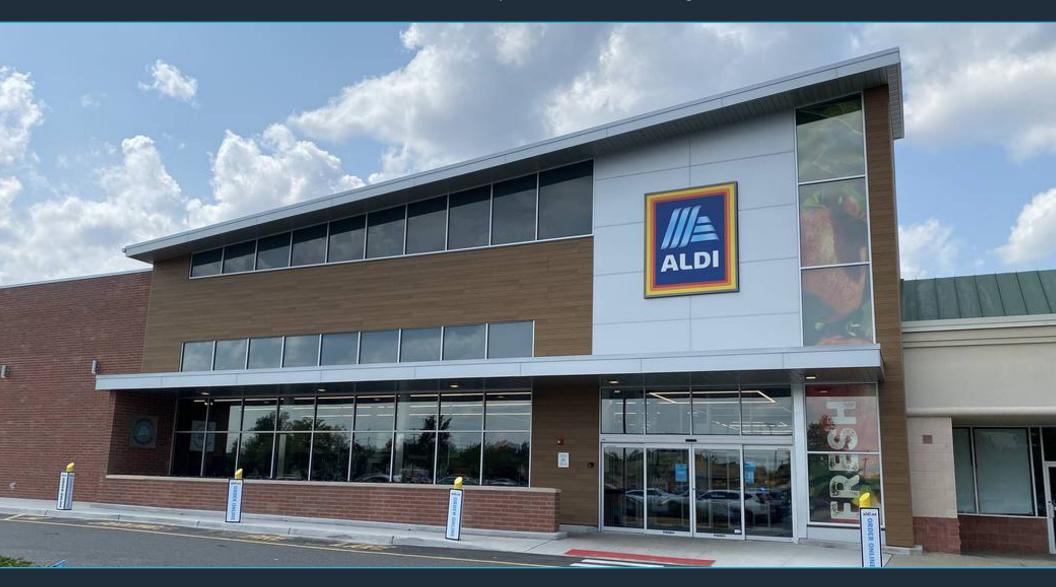

#### HIGHLIGHTS

- 4,000 +/- SF & 2,000 SF available
- 139,000 SF shopping center
- Anchored by LA Fitness, Aldi, and various national and regional tenants
- Excellent access and proximity to I-287, Garden State Parkway and New Jersey Turnpike
- High-income levels and high household spending levels in the local market

### **Tenant Roster**

| 1  | McDonald's                 | 6B  | Moonlight Day Spa            | 11B | Kumon Center         | 16 | Diamond Braces   |
|----|----------------------------|-----|------------------------------|-----|----------------------|----|------------------|
| 2  | Wells Fargo                | 7   | GNC                          | 12  | JAG Physical Therapy | 18 | Angel Tips Nails |
| 3A | Popeye's Louisiana Chicken | 8   | Hunan Kitchen                | 13  | Doctors Express      | 19 | AT&T             |
| 3B | LEASE OUT                  | 9   | Carmen's Trattoria and Pizza | 14A | Eyekrafters          | 20 | Goodyear Tire    |
| 4  | School of Rock             | 10A | LA Fitness                   | 14B | Advance Auto Parts   | 21 | CVS              |
| 5  | Subway                     | 10B | ALDI                         | 14C | Dollar Tree          |    |                  |
| 6A | H&R Block                  | 11A | Rewind Bar                   | 15  | Ranee Salon and Spa  |    |                  |
|    |                            |     |                              |     |                      |    |                  |