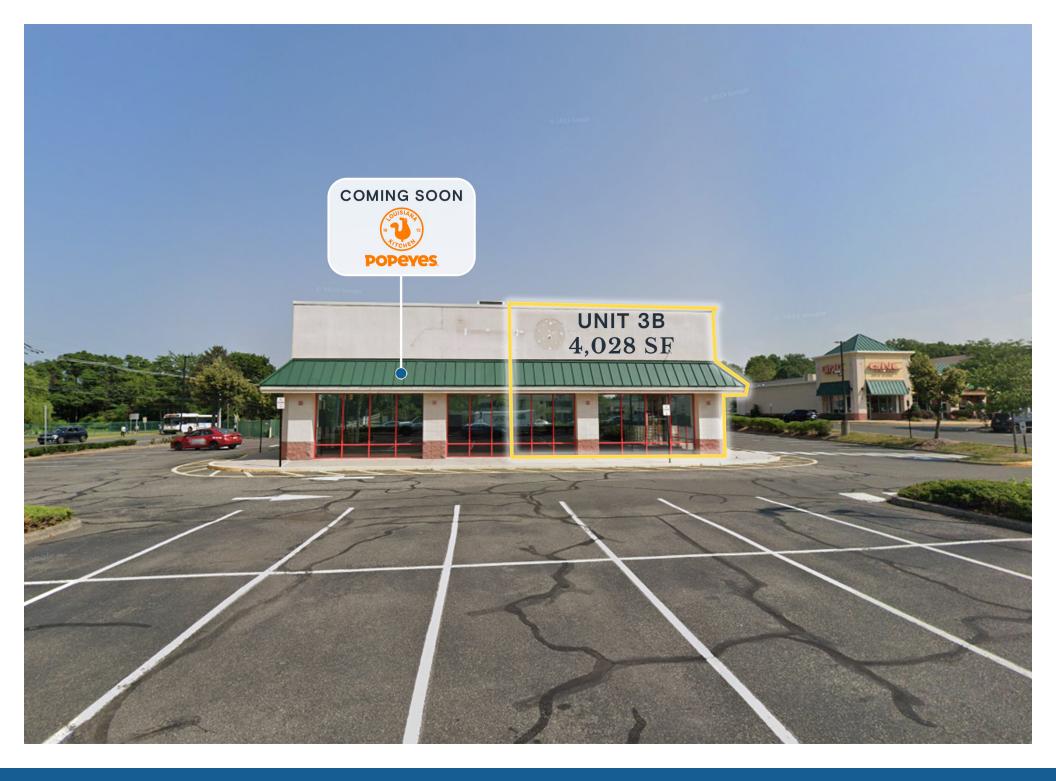

139,000 SF shopping center
- Anchored by LA Fitness, Aldi, and various national and regional tenants
- Excellent access and proximity to I-287, Garden State Parkway and New Jersey Turnpike
- High-income levels and high household spending levels in the local market

| DEMOGRAPHICS      | 1 MILE    | 3 MILES   | 5 MILES   |
|-------------------|-----------|-----------|-----------|
| POPULATION        | 7,509     | 111,418   | 358,593   |
| HOUSEHOLDS        | 2,443     | 37,126    | 119,891   |
| EMPLOYEES         | 3,940     | 43,629    | 138,730   |
| AVERAGE HH INCOME | \$153,090 | \$137,782 | \$125,896 |

| TRAFFIC COUNTS  |             |
|-----------------|-------------|
| OAK TREE AVENUE | 18,158 AADT |
| PARK AVENUE     | 13,774 AADT |





#### OAK PARK COMMONS | EXECUTIVE SUMMARY



#### OAK PARK COMMONS | UNIT 3B FOR LEASE



### **Tenant Roster**

| 1  | McDonald's                 | 6B  | Moonlight Day Spa            | 11B | Kumon Center         | 16 | Diamond Braces   |
|----|----------------------------|-----|------------------------------|-----|----------------------|----|------------------|
| 2  | Wells Fargo                | 7   | GNC                          | 12  | JAG Physical Therapy | 18 | Angel Tips Nails |
| 3A | Popeye's Louisiana Chicken | 8   | Hunan Kitchen                | 13  | Doctors Express      | 19 | AT&T             |
| 3B | LEASE OUT                  | 9   | Carmen's Trattoria and Pizza | 14A | Eyekrafters          | 20 | Goodyear Tire    |
| 4  | School of Rock             | 10A | LA Fitness                   | 14B | Advance Auto Parts