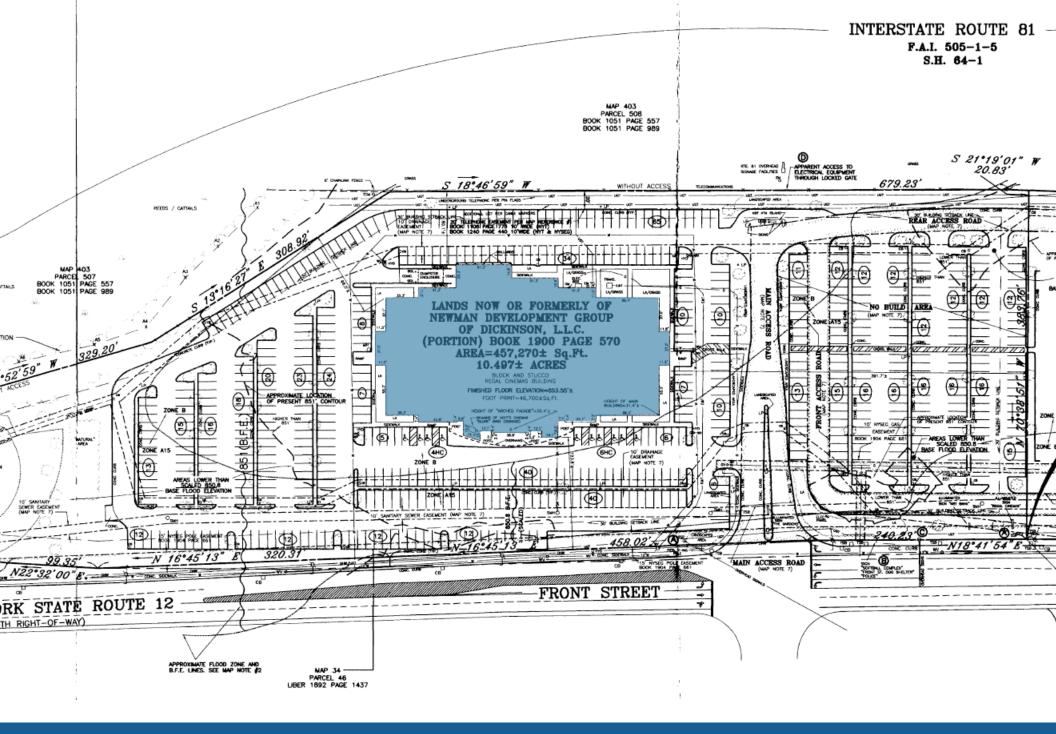

HTS**

- 46,700 SF Building
- Large 10.39 Acre Parcel
- Ample Parking: 653 +/- Spaces
- Signalized intersection into the property
- Adjacent to SUNY Broome Community College & Broome County Sheriff's Office
- Located 7 miles away from SUNY Binghamton University

#### **DEMOGRAPHICS**

|                   | 1 Mile   | 3 Miles  | 5 Miles  |
|-------------------|----------|----------|----------|
| POPULATION        | 4,788    | 53,636   | 95,421   |
| HOUSEHOLDS        | 1,902    | 23,508   | 38,837   |
| DAYTIME EMPLOYEES | 2,345    | 28,502   | 47,371   |
| AVERAGE HH INCOME | \$97,549 | \$62,819 | \$69,782 |

#### TRAFFIC COUNTS

| UPPER FRONT STREET | 16,108 AADT |
|--------------------|-------------|
| INTERSTATE 81      | 47,256 AADT |



### 900 FRONT STREET | **EXECUTIVE SUMMARY**





### 900 FRONT STREET | SITE SURVEY





I-81 Highway Visibility







## 900 FRONT STREET | PHOTOS







# 900 FRONT STREET | PHOTOS



900 FRONT STREET | CLOSE MARKET AERIAL





#### **CONTACT AGENTS**

JOHN HERETAKIS DIRECTOR johnh@katzretail.com (516) 424-4855

BRIAN KATZ CEO briankatz@katzretail.com (212) 257-4995



katzretail.com

The information herein was obtained from third parties and has not been independently verified by Katz & Associates. Any and all interested parties should have their choice of experts inspect the property and verify all information. Katz & Associates makes no warranties or guarantees as to the information given to any prospective buyer or tenant. REV: 09.21.23