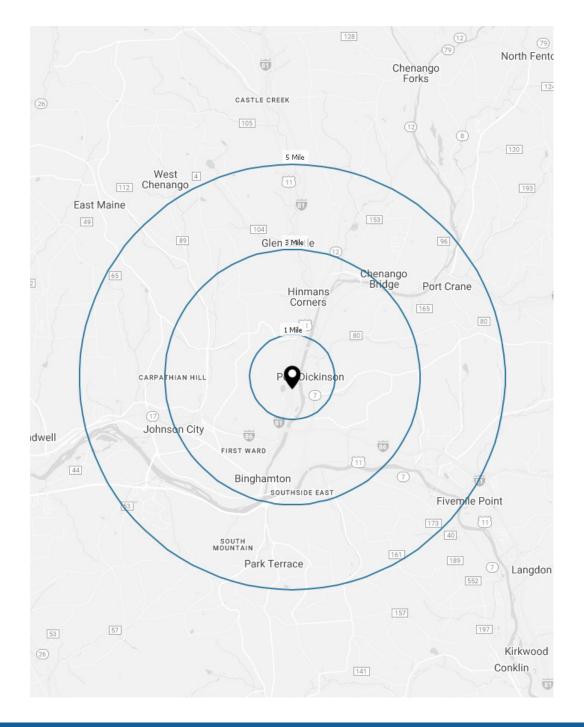

#### **DEMOGRAPHICS**

|                   | 1 Mile   | 3 Miles  | 5 Miles  |
|-------------------|----------|----------|----------|
| POPULATION        | 4,788    | 53,636   | 95,421   |
| HOUSEHOLDS        | 1,902    | 23,508   | 38,837   |
| DAYTIME EMPLOYEES | 2,345    | 28,502   | 47,371   |
| AVERAGE HH INCOME | \$97,549 | \$62,819 | \$69,782 |