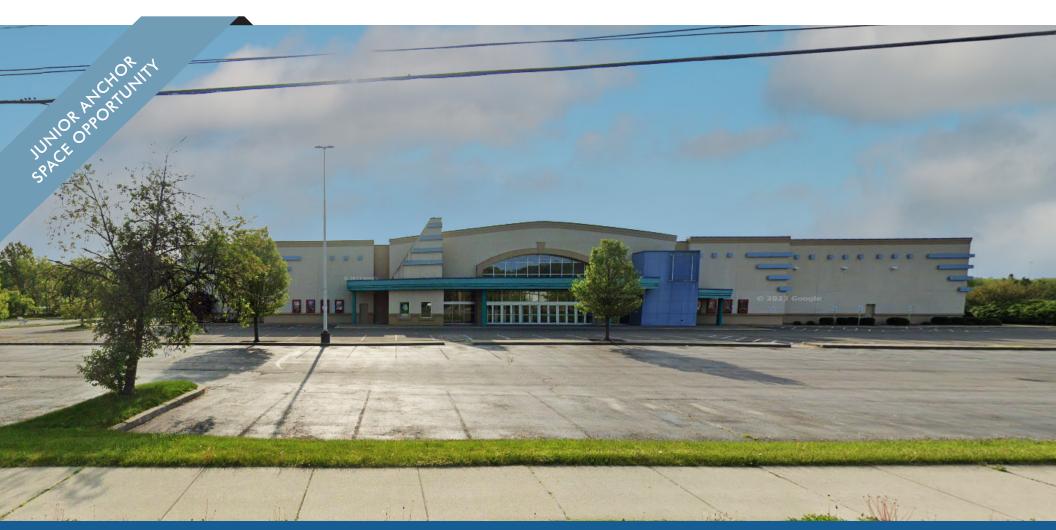

## 46,700 SF FREESTANDING BUILDING ON 10.39 ACRES

900 FRONT STREET, BINGHAMTON, NY

### RARE BIG-BOX WITH ON-SITE PARKING

EXCLUSIVE RETAIL LEASING

**KATZ & ASSOCIATES** 

RETAIL REAL ESTATE ADVISORS

JOHN HERETAKIS

DIRECTOR
johnh@katzretail.com

(516) 424-4855

#### **HIGHLIGHTS**

- 46,700 SF Building
- Large 10.39 Acre Parcel
- Ample Parking: 653 +/- Spaces
- Signalized intersection into the property
- Adjacent to SUNY Broome Community College & Broome County Sheriff's Office
- Located 7 miles away from SUNY Binghamton University