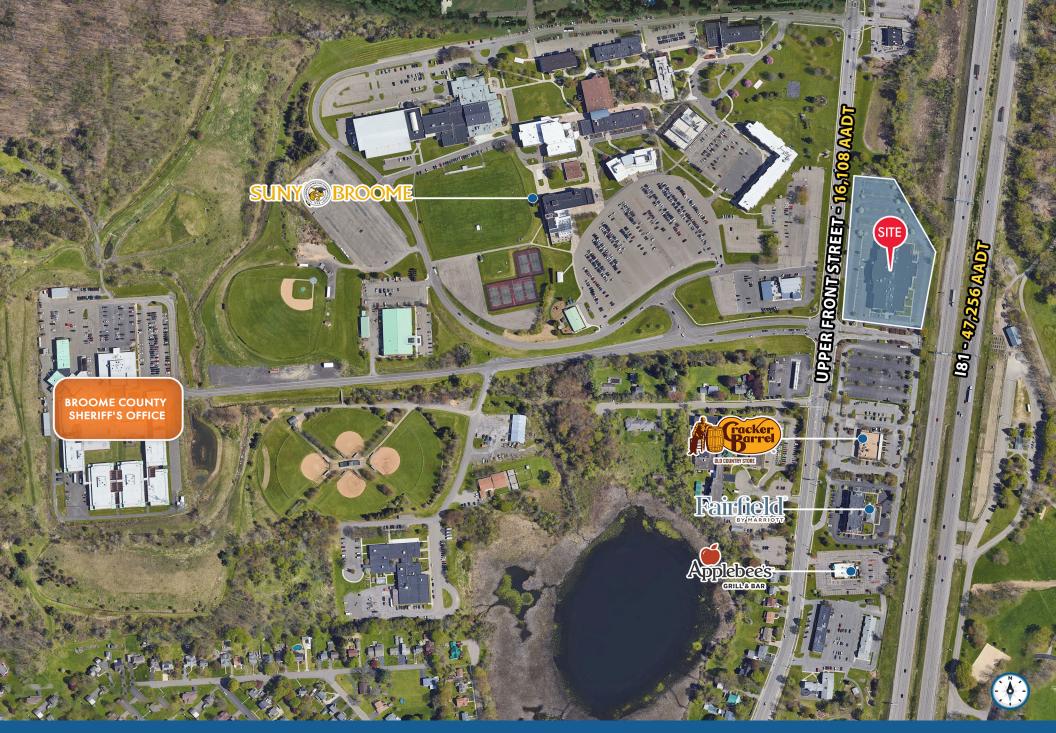

#### **HIGHLIGHTS**

- 46,700 SF Building
- Large 10.39 Acre Parcel
- Ample Parking: 653 +/- Spaces
- Signalized intersection into the property
- Adjacent to SUNY Broome Community College & Broome County Sheriff's Office
- Located 7 miles away from SUNY Binghamton University

#### TRAFFIC COUNTS

| UPPER FRONT STREET | 16,108 AADT |
|--------------------|-------------|
| INTERSTATE 81      | 47,256 AADT |

# 900 FRONT STREET | PHOTOS

900 FRONT STREET | CLOSE MARKET AERIAL