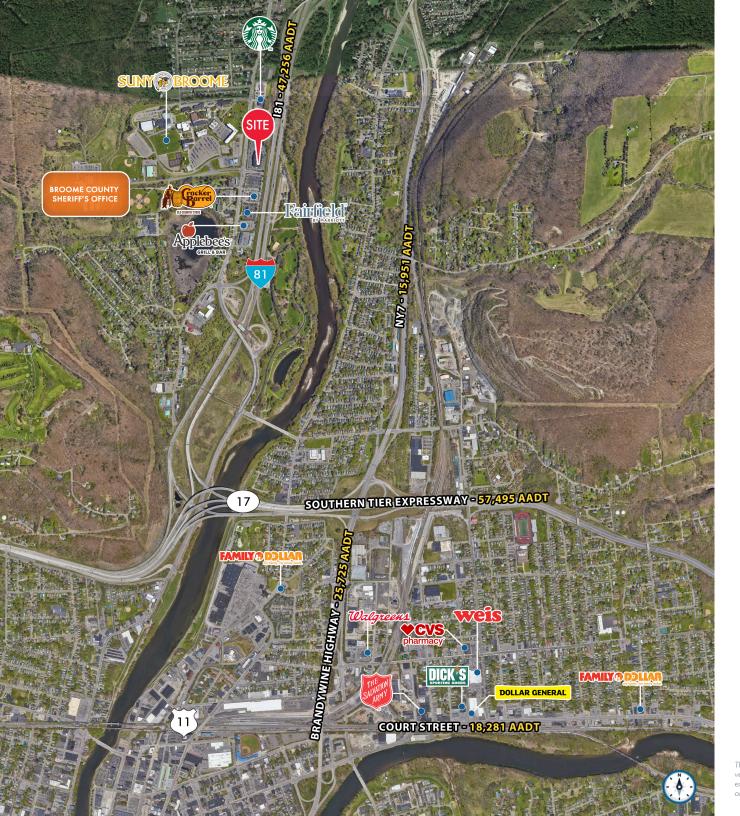

County Sheriff's Office
- Located 7 miles away from SUNY Binghamton University

#### **DEMOGRAPHICS**

|                   | 1 Mile   | 3 Miles  | 5 Miles  |
|-------------------|----------|----------|----------|
| POPULATION        | 4,788    | 53,636   | 95,421   |
| HOUSEHOLDS        | 1,902    | 23,508   | 38,837   |
| DAYTIME EMPLOYEES | 2,345    | 28,502   | 47,371   |
| AVERAGE HH INCOME | \$97,549 | \$62,819 | \$69,782 |

#### TRAFFIC COUNTS

| UPPER FRONT STREET | 16,108 AADT |
|--------------------|-------------|
| INTERSTATE 81      | 47,256 AADT |



### 900 FRONT STREET | **EXECUTIVE SUMMARY**





### 900 FRONT STREET | SITE SURVEY





I-81 Highway Visibility







## 900 FRONT STREET | PHOTOS







# 900 FRONT STREET | PHOTOS



900 FRONT STREET | CLOSE MARKET AERIAL





#### **CONTACT AGENTS**

JOHN HERETAKIS DIRECTOR johnh@katzretail.com (516) 424-4855

BRIAN KATZ CEO briankatz@katzretail.com (212) 257-4995



katzretail.com

The information herein was obtained from third parties and has not been independently verified by Katz & Associates. Any and all interested parties should have their choice of experts inspect the property and verify all information. Katz & Associates makes no warranties or guarantees as to the information given to any prospective buyer or tenant. REV: 09.21.23