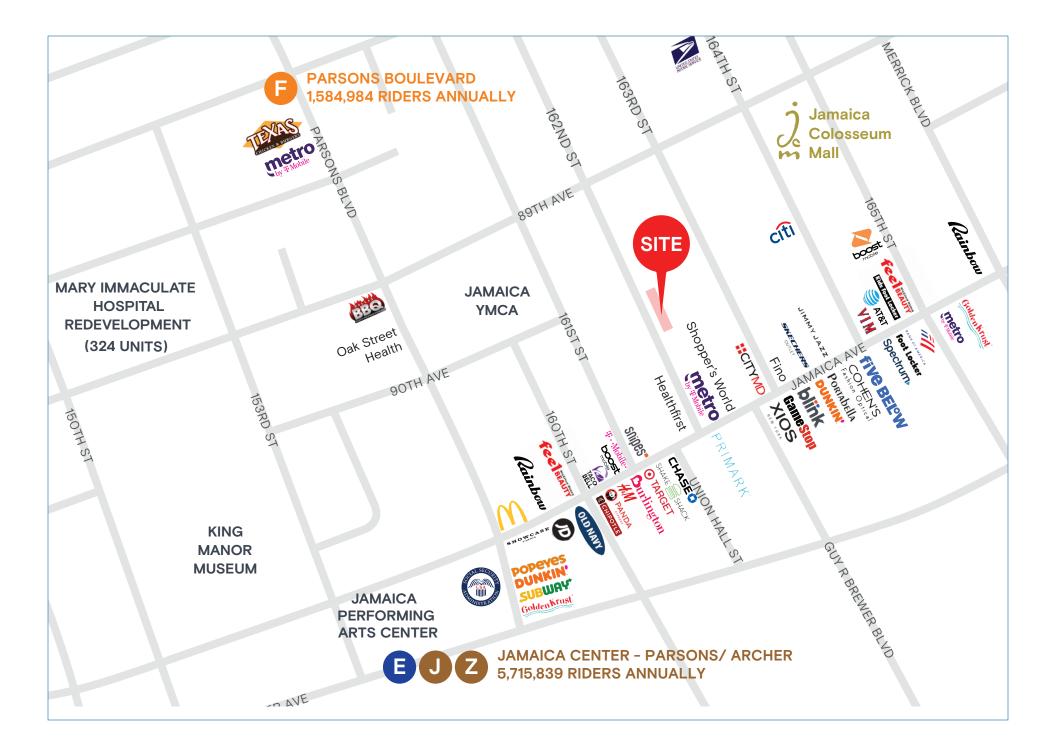

#### 89-35 162ND STREET | NEIGHBORHOOD

| TRANSPORTATION                      | ANNUAL RIDERS |
|-------------------------------------|---------------|
| JAMAICA CENTER-PARSONS-ARCHER 🗉 🕕 💈 | 5,715,839     |
| PARSONS BOULEVARD                   | 1,584,984     |