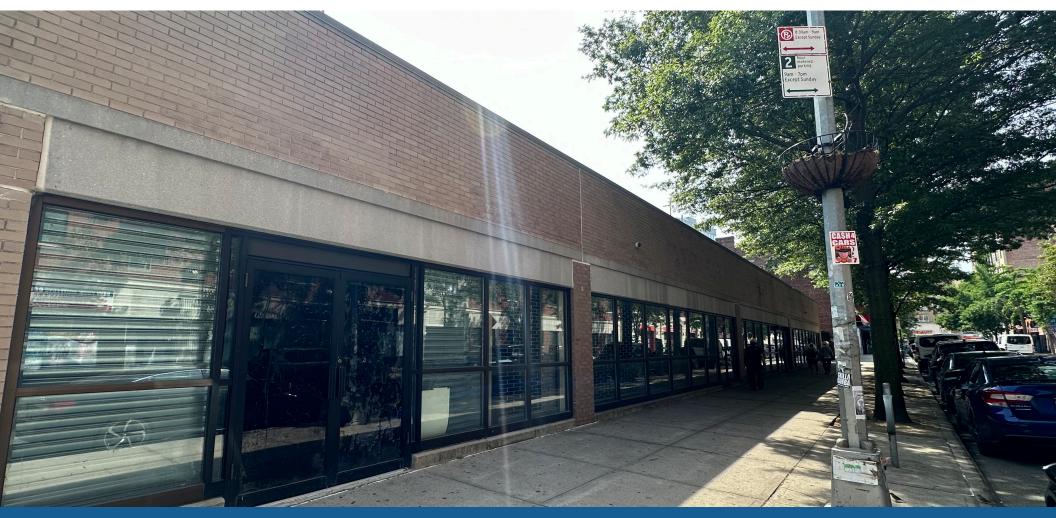

# 6,500 SQUARE FEET AVAILABLE

89-35 162ND STREET | JAMAICA, NY 11432

# **CENTRALLY LOCATED AND HIGHLY ACCESSIBLE**

**EXCLUSIVE RETAIL LEASING** 

KATZ & ASSOCIATES

#### HIGHLIGHTS

- 6,500 Square Feet Total
- 2nd Generation Retail Space
- In the heart Jamaica's shopping district
- Next to a parking garage
- Logical Divisions Considered

| <b>CEILING HEIGHTS</b> | FRONTAGE | POSSESSION | ASKING RENT  |
|------------------------|----------|------------|--------------|
| 11'                    | 140'     | Immediate  | Upon Request |