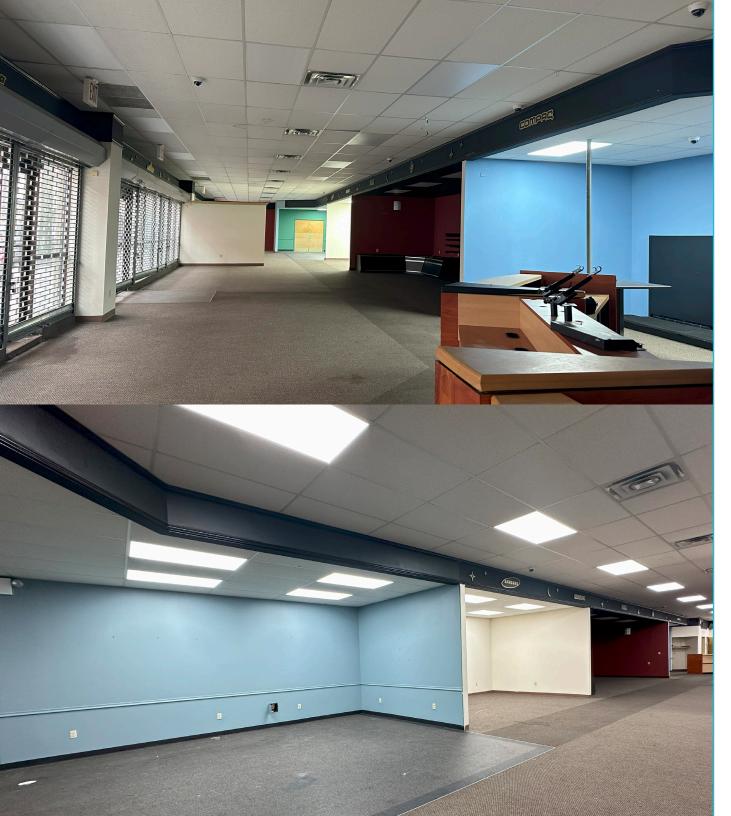

# **Property Overview**

#### HIGHLIGHTS

- 6,500 Square Feet Total
- 2nd Generation Retail Space
- In the heart Jamaica's shopping district
- Next to a parking garage
- Logical Divisions Considered

| <b>CEILING HEIGHTS</b> | FRONTAGE | POSSESSION | ASKING RENT  |
|------------------------|----------|------------|--------------|
| 11'                    | 140'     | Immediate  | Upon Request |