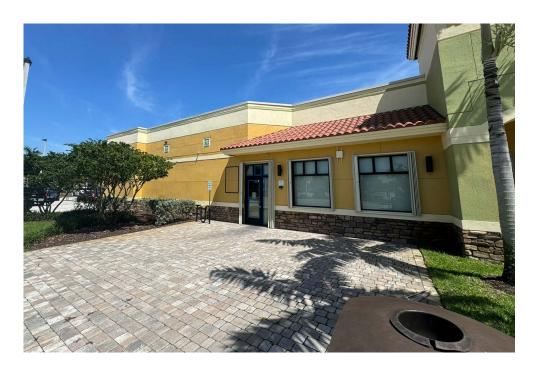

## **HIGHLIGHTS**

- ±3,469 SF former QSR with drive-thru on ±0.79 acres for sale or lease
- Sale price of \$3.2 million / Rental rate is \$225,000 annually
- Outparcel to Cobblestone Commons which includes: Winn Dixie.

- Across from: Publix Chick-file Panera
- Located on Boynton Beach Boulevard with heavy traffic counts (44,000 AADT)
- · Within 0.5 miles from Florida Turnpike exit
- Newly built former restaurant with hood, grease trap, walk-in cooler, and walk-in freezer
- · Strong visibility to the road including monument signage
- Ample parking
- · High growth market with thousands of new homes