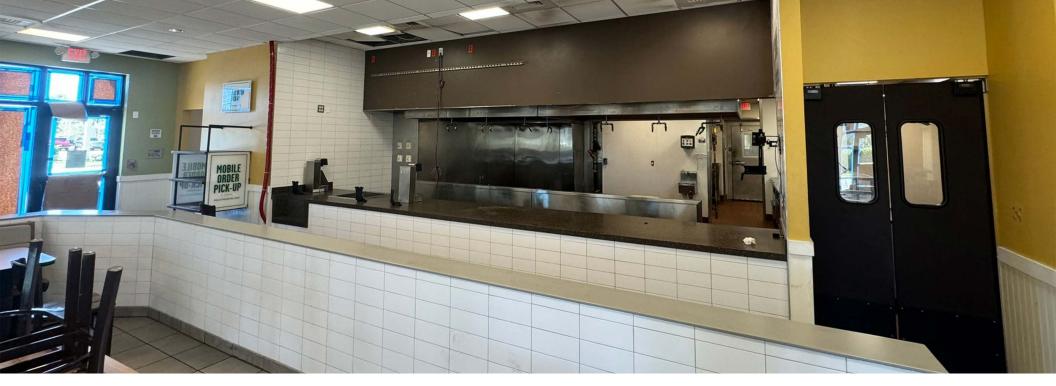

## **HIGHLIGHTS**

- ±3,469 SF former QSR with drive-thru on ±0.79 acres for sale or lease
- Sale price of \$3.2 million / Rental rate is \$225,000 annually
- Outparcel to Cobblestone Commons which includes: Winn Dixie.

- Across from: Publix Chick-file Panera
- Located on Boynton Beach Boulevard with heavy traffic counts (44,000 AADT)
- · Within 0.5 miles from Florida Turnpike exit
- Newly built former restaurant with hood, grease trap, walk-in cooler, and walk-in freezer
- · Strong visibility to the road including monument signage
- Ample parking
- · High growth market with thousands of new homes