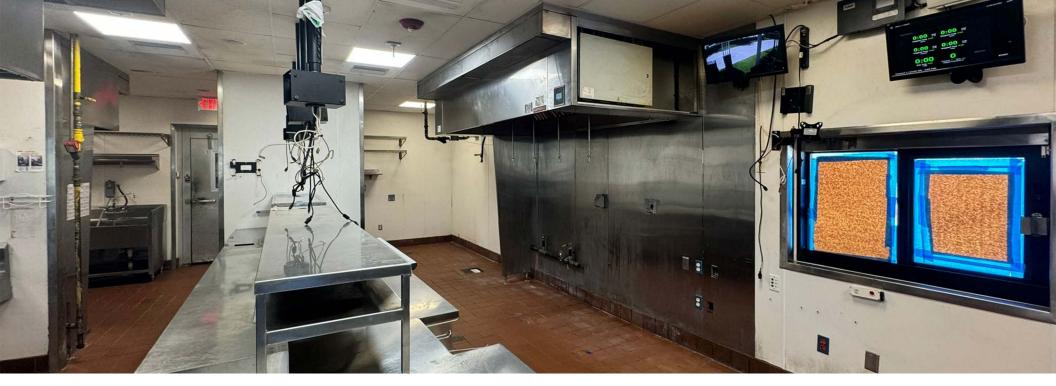

- Across from: Publix Chick-file Panera
- Located on Boynton Beach Boulevard with heavy traffic counts (44,000 AADT)
- · Within 0.5 miles from Florida Turnpike exit
- Newly built former restaurant with hood, grease trap, walk-in cooler, and walk-in freezer
- · Strong visibility to the road including monument signage
- Ample parking
- · High growth market with thousands of new homes