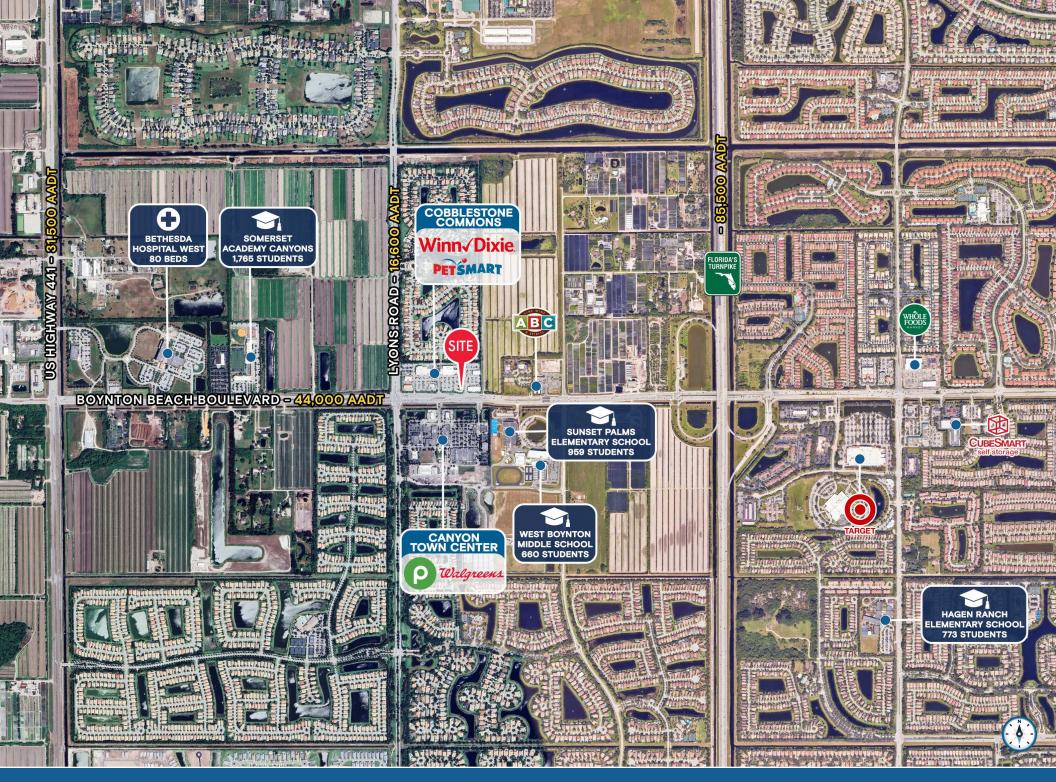

## **HIGHLIGHTS**

- ±3,469 SF former QSR with drive-thru on ±0.79 acres for sale or lease
- Sale price of \$3.2 million / Rental rate is \$225,000 annually
- Outparcel to Cobblestone Commons which includes: Winn Dixie.

- Across from: Publix Chick-file Panera
- Located on Boynton Beach Boulevard with heavy traffic counts (44,000 AADT)
- · Within 0.5 miles from Florida Turnpike exit
- Newly built former restaurant with hood, grease trap, walk-in cooler, and walk-in freezer
- · Strong visibility to the road including monument signage
- Ample parking
- · High growth market with thousands of new homes