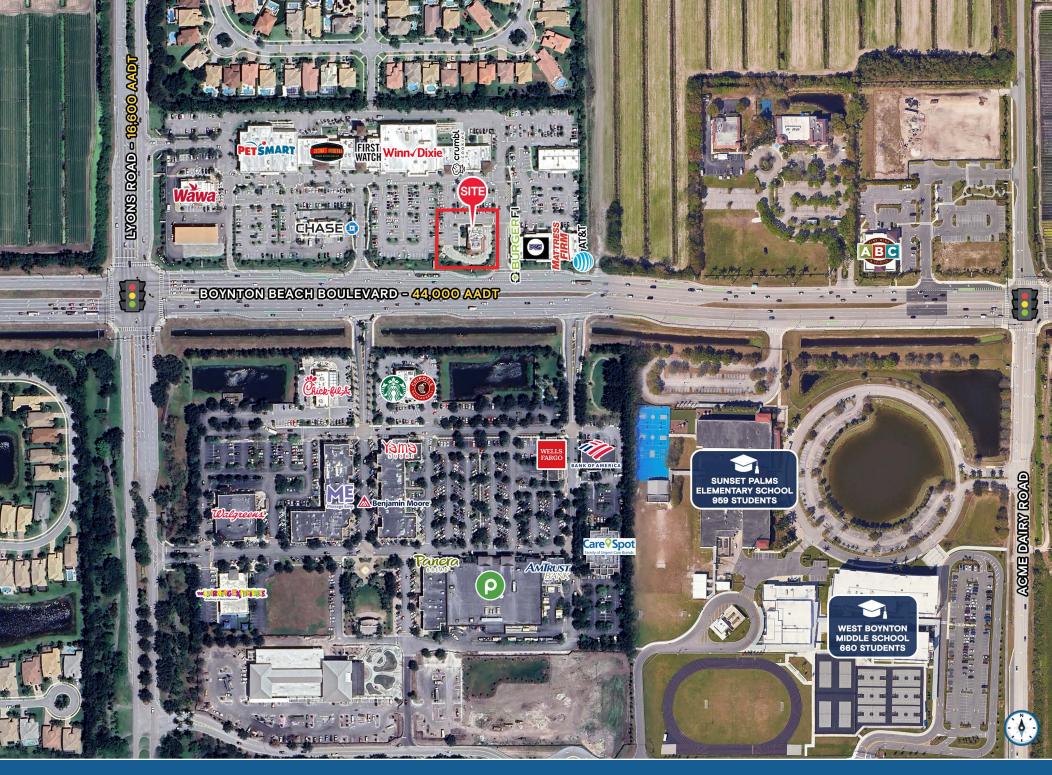

## **HIGHLIGHTS**

- ±3,469 SF former QSR with drive-thru on ±0.79 acres for sale or lease
- Sale price of \$3.2 million / Rental rate is \$225,000 annually
- Outparcel to Cobblestone Commons which includes: Winn Dixie.

- Across from: Publix Chick-file Panera
- Located on Boynton Beach Boulevard with heavy traffic counts (44,000 AADT)
- · Within 0.5 miles from Florida Turnpike exit
- Newly built former restaurant with hood, grease trap, walk-in cooler, and walk-in freezer
- · Strong visibility to the road including monument signage
- Ample parking
- · High growth market with thousands of new homes