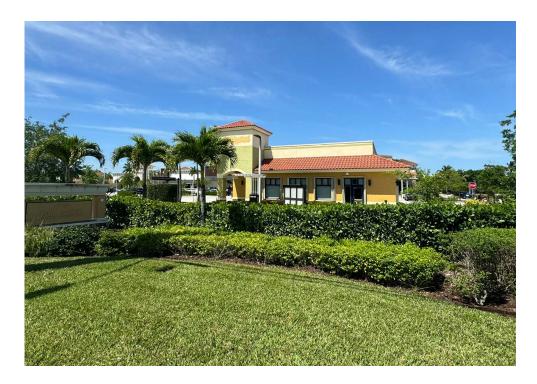

## **HIGHLIGHTS**

- ±3,469 SF former QSR with drive-thru on ±0.79 acres for sale or lease
- Sale price of \$3.2 million / Rental rate is \$225,000 annually
- Outparcel to Cobblestone Commons which includes: Winn Dixie.

- Across from: Publix Chick-file Panera
- Located on Boynton Beach Boulevard with heavy traffic counts (44,000 AADT)
- · Within 0.5 miles from Florida Turnpike exit
- Newly built former restaurant with hood, grease trap, walk-in cooler, and walk-in freezer
- · Strong visibility to the road including monument signage
- Ample parking
- · High growth market with thousands of new homes