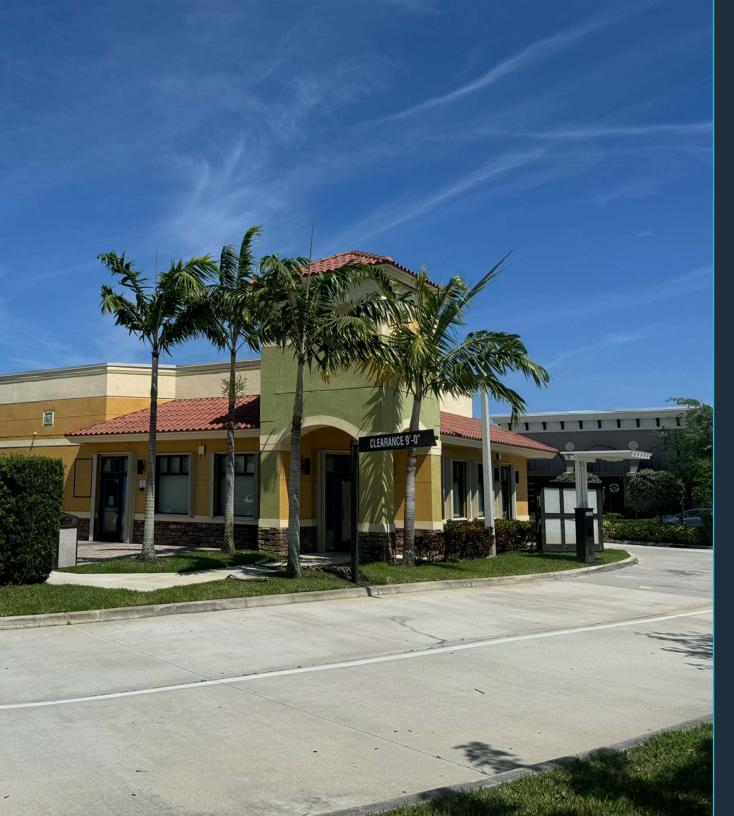

## ±3,469 SF FREESTANDING RESTAURANT ON ±0.79 ACRES

8801 W Boynton Beach Boulevard, Boynton Beach, FL 33472

SALE PRICE: \$3.2 MILLION / RENTAL RATE IS \$225,000 ANNUALLY

**EXCLUSIVE RETAIL LISTING** 

KATZ & ASSOCIATES

## **HIGHLIGHTS**

- ±3,469 SF former QSR with drive-thru on ±0.79 acres for sale or lease
- Sale price of \$3.2 million / Rental rate is \$225,000 annually
- Outparcel to Cobblestone Commons which includes: Winn Dixie.