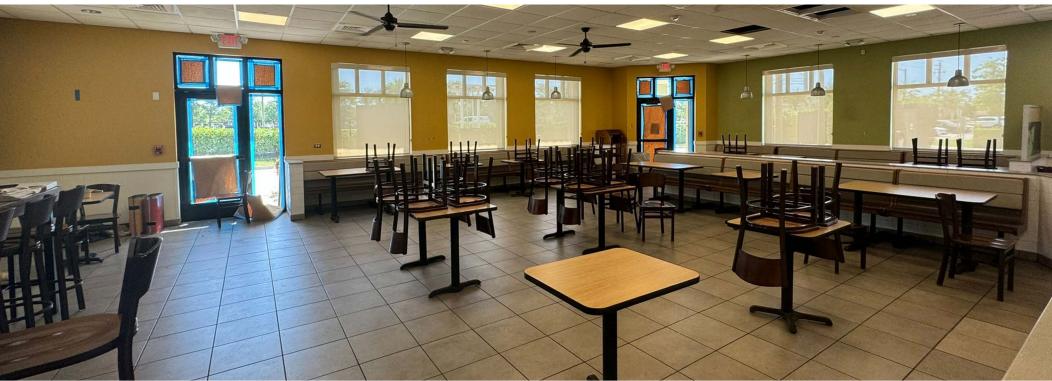

## **HIGHLIGHTS**

- ±3,469 SF former QSR with drive-thru on ±0.79 acres for sale or lease
- Sale price of \$3.2 million / Rental rate is \$225,000 annually
- Outparcel to Cobblestone Commons which includes: Winn Dixie.

- Across from: Publix Chick-file Panera
- Located on Boynton Beach Boulevard with heavy traffic counts (44,000 AADT)
- · Within 0.5 miles from Florida Turnpike exit
- Newly built former restaurant with hood, grease trap, walk-in cooler, and walk-in freezer
- · Strong visibility to the road including monument signage
- Ample parking
- · High growth market with thousands of new homes