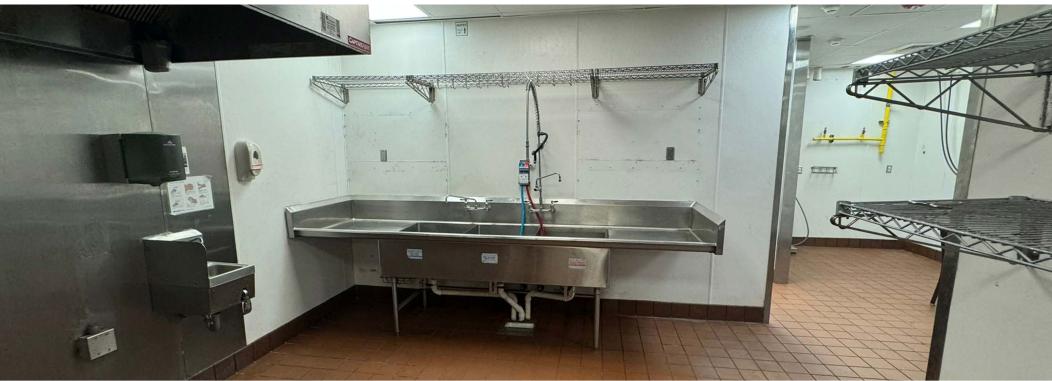

- Across from: Publix Chick-file Panera
- Located on Boynton Beach Boulevard with heavy traffic counts (44,000 AADT)
- · Within 0.5 miles from Florida Turnpike exit
- Newly built former restaurant with hood, grease trap, walk-in cooler, and walk-in freezer
- · Strong visibility to the road including monument signage
- Ample parking
- · High growth market with thousands of new homes