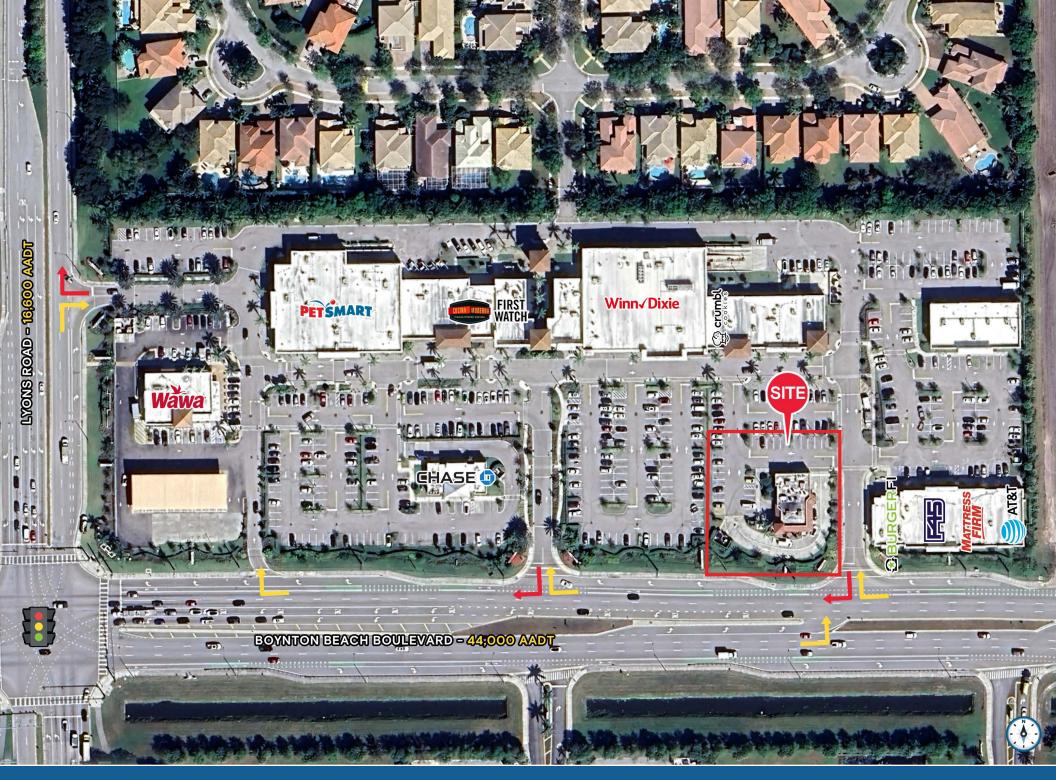

## **HIGHLIGHTS**

- ±3,469 SF former QSR with drive-thru on ±0.79 acres for sale or lease
- Sale price of \$3.2 million / Rental rate is \$225,000 annually
- Outparcel to Cobblestone Commons which includes: Winn Dixie.

- Across from: Publix Chick-file Panera
- Located on Boynton Beach Boulevard with heavy traffic counts (44,000 AADT)
- · Within 0.5 miles from Florida Turnpike exit
- Newly built former restaurant with hood, grease trap, walk-in cooler, and walk-in freezer
- · Strong visibility to the road including monument signage
- Ample parking
- · High growth market with thousands of new homes