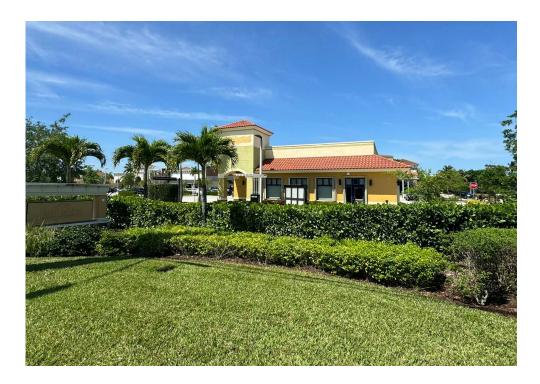

## **HIGHLIGHTS**

- ±3,469 SF former QSR with drive-thru on ±0.79 acres for sale or lease
- Sale price of \$3.3 million
- Outparcel to Cobblestone Commons which includes: Winn Dixie.

- Across from: Publix Chickful Panera
- Located on Boynton Beach Boulevard with heavy traffic counts (44,000 AADT)
- Within 0.5 miles from Florida Turnpike exit
- Newly built former restaurant with hood, grease trap, walk-in cooler, and walk-in freezer
- Strong visibility to the road including monument signage
- Ample parking
- High growth market with thousands of new homes