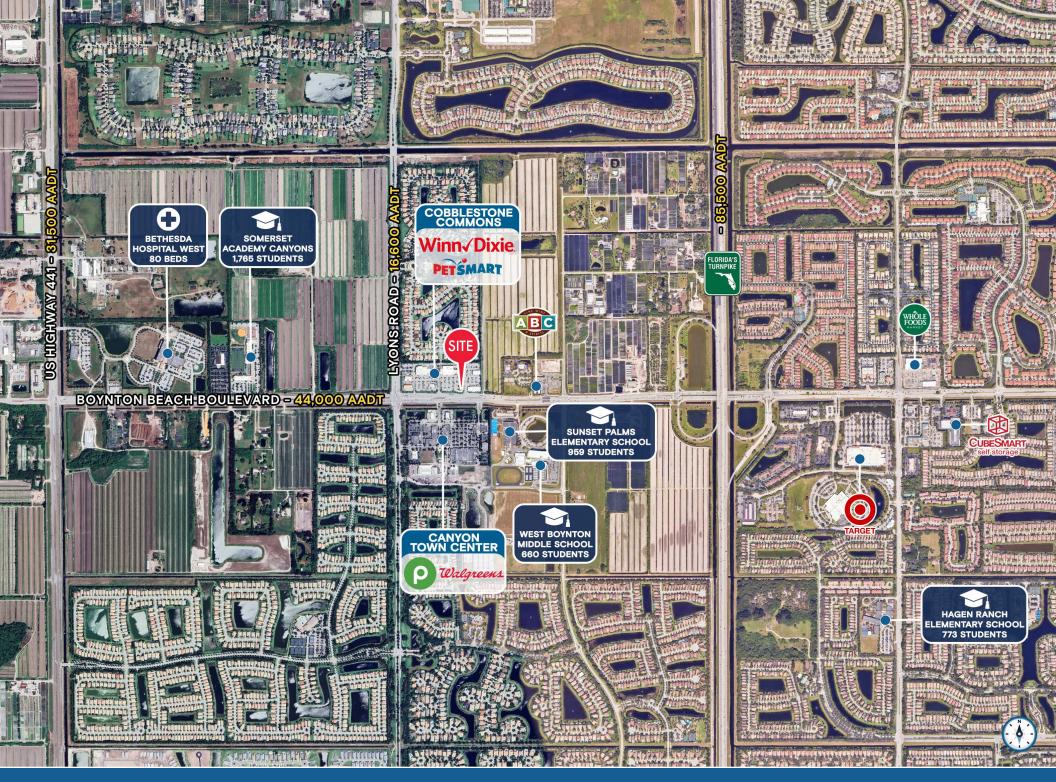

## ±3,469 SF FREESTANDING RESTAURANT ON ±0.79 ACRES

8801 W Boynton Beach Boulevard, Boynton Beach, FL 33472

44,000 AADT ON BOYNTON BEACH BOULEVARD!

**EXCLUSIVE RETAIL LEASING** 

KATZ & ASSOCIATES

RETAIL REAL ESTATE ADVISORS

## **HIGHLIGHTS**

- ±3,469 SF former QSR with drive-thru on ±0.79 acres for sale or lease
- Sale price of \$3.3 million
- Outparcel to Cobblestone Commons which includes: Winn Dixie.

- Across from: Publix Chickful Panera
- Located on Boynton Beach Boulevard with heavy traffic counts (44,000 AADT)
- Within 0.5 miles from Florida Turnpike exit
- Newly built former restaurant with hood, grease trap, walk-in cooler, and walk-in freezer
- Strong visibility to the road including monument signage
- Ample parking
- High growth market with thousands of new homes