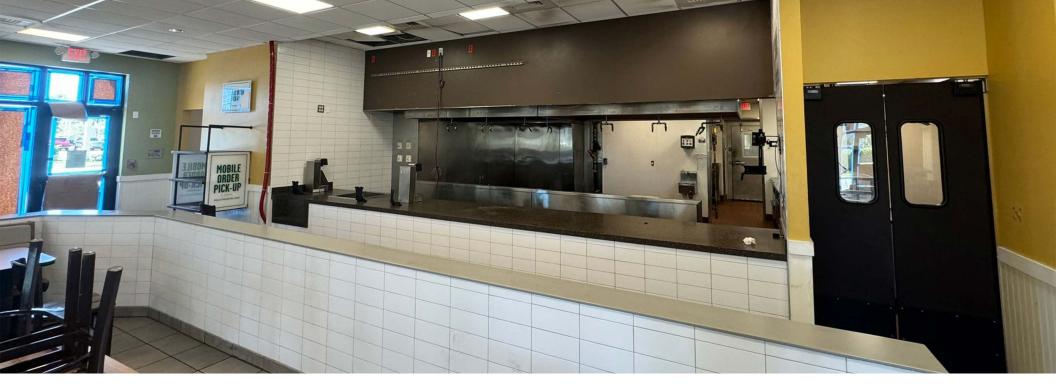

## **HIGHLIGHTS**

- ±3,469 SF former QSR with drive-thru on ±0.79 acres for sale or lease
- Sale price of \$3.3 million
- Outparcel to Cobblestone Commons which includes: Winn Dixie.

- Across from: Publix Chickful Panera
- Located on Boynton Beach Boulevard with heavy traffic counts (44,000 AADT)
- Within 0.5 miles from Florida Turnpike exit
- Newly built former restaurant with hood, grease trap, walk-in cooler, and walk-in freezer
- Strong visibility to the road including monument signage
- Ample parking
- High growth market with thousands of new homes