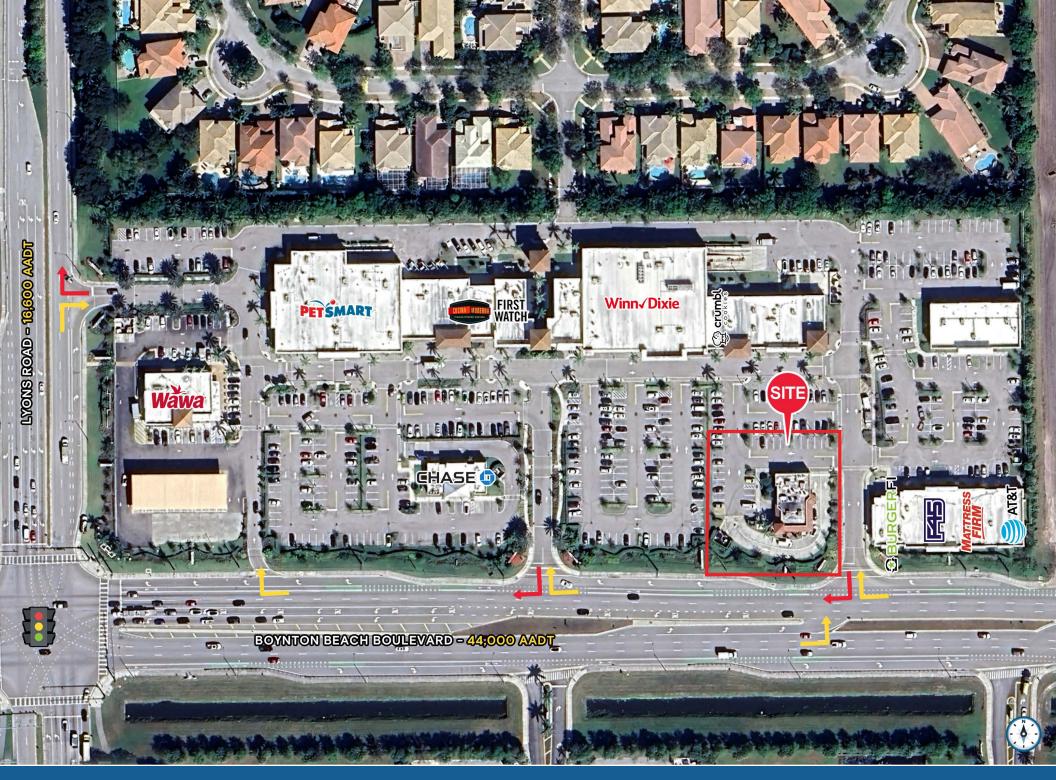

## ±3,469 SF FREESTANDING RESTAURANT ON ±0.79 ACRES

8801 W Boynton Beach Boulevard, Boynton Beach, FL 33472

44,000 AADT ON BOYNTON BEACH BOULEVARD!

**EXCLUSIVE RETAIL LEASING** 

KATZ & ASSOCIATES

RETAIL REAL ESTATE ADVISORS

## **HIGHLIGHTS**

- ±3,469 SF former QSR with drive-thru on ±0.79 acres for sale or lease
- Sale price of \$3.3 million
- Outparcel to Cobblestone Commons which includes: Winn Dixie.

- Across from: Publix Chickful Panera
- Located on Boynton Beach Boulevard with heavy traffic counts (44,000 AADT)
- Within 0.5 miles from Florida Turnpike exit
- Newly built former restaurant with hood, grease trap, walk-in cooler, and walk-in freezer
- Strong visibility to the road including monument signage
- Ample parking
- High growth market with thousands of new homes