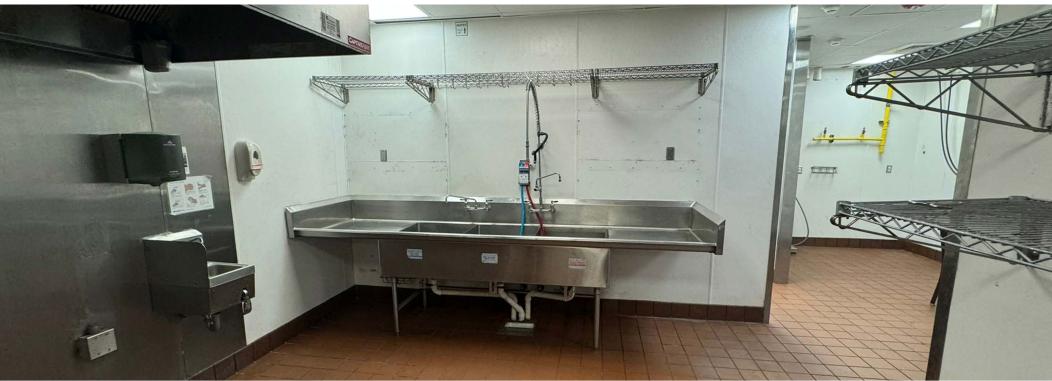

## **HIGHLIGHTS**

- ±3,469 SF former QSR with drive-thru on ±0.79 acres for sale or lease
- Sale price of \$3.3 million
- Outparcel to Cobblestone Commons which includes: Winn Dixie.

- Across from: Publix Chickful Panera
- Located on Boynton Beach Boulevard with heavy traffic counts (44,000 AADT)
- Within 0.5 miles from Florida Turnpike exit
- Newly built former restaurant with hood, grease trap, walk-in cooler, and walk-in freezer
- Strong visibility to the road including monument signage
- Ample parking
- High growth market with thousands of new homes