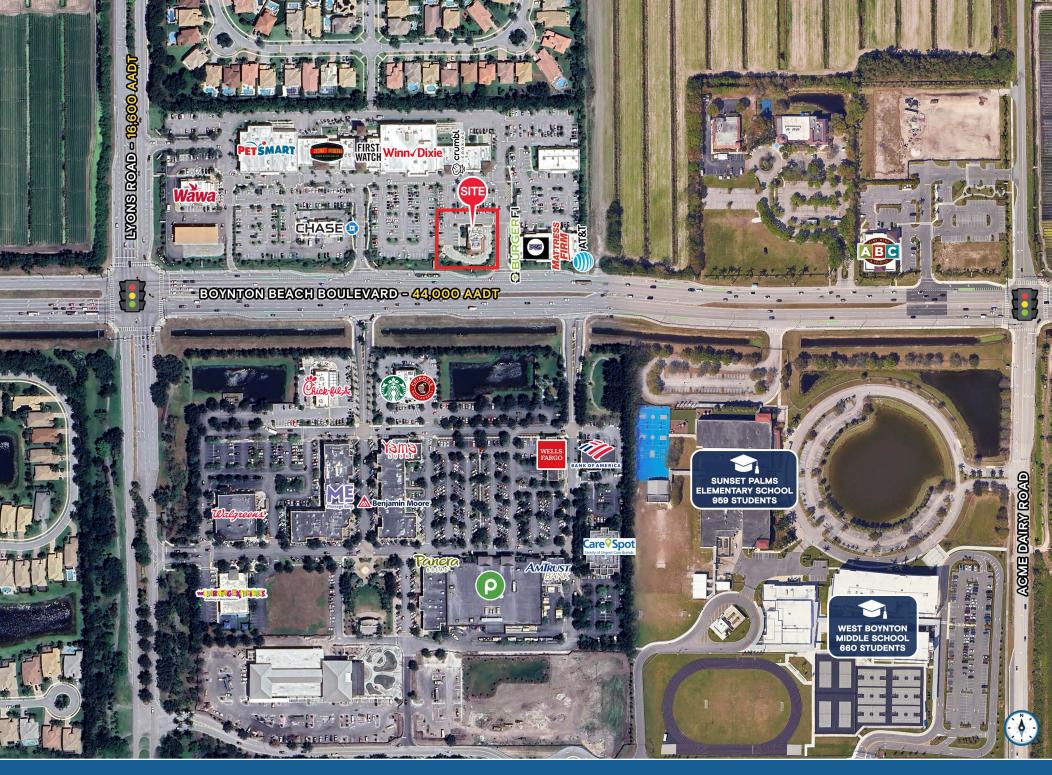

## ±3,469 SF FREESTANDING RESTAURANT ON ±0.79 ACRES

8801 W Boynton Beach Boulevard, Boynton Beach, FL 33472

44,000 AADT ON BOYNTON BEACH BOULEVARD!

**EXCLUSIVE RETAIL LEASING** 

KATZ & ASSOCIATES

RETAIL REAL ESTATE ADVISORS

## **HIGHLIGHTS**

- ±3,469 SF former QSR with drive-thru on ±0.79 acres for sale or lease
- Sale price of \$3.3 million
- Outparcel to Cobblestone Commons which includes: Winn Dixie.

- Across from: Publix Chickful Panera
- Located on Boynton Beach Boulevard with heavy traffic counts (44,000 AADT)
- Within 0.5 miles from Florida Turnpike exit
- Newly built former restaurant with hood, grease trap, walk-in cooler, and walk-in freezer
- Strong visibility to the road including monument signage
- Ample parking
- High growth market with thousands of new homes