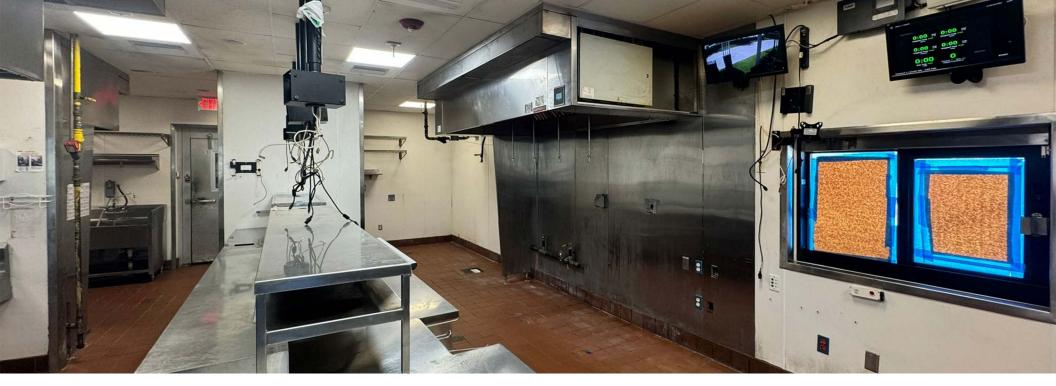

## **HIGHLIGHTS**

- ±3,469 SF former QSR with drive-thru on ±0.79 acres for sale or lease
- Sale price of \$3.3 million
- Outparcel to Cobblestone Commons which includes: Winn Dixie.

- Across from: Publix Chickful Panera
- Located on Boynton Beach Boulevard with heavy traffic counts (44,000 AADT)
- Within 0.5 miles from Florida Turnpike exit
- Newly built former restaurant with hood, grease trap, walk-in cooler, and walk-in freezer
- Strong visibility to the road including monument signage
- Ample parking
- High growth market with thousands of new homes