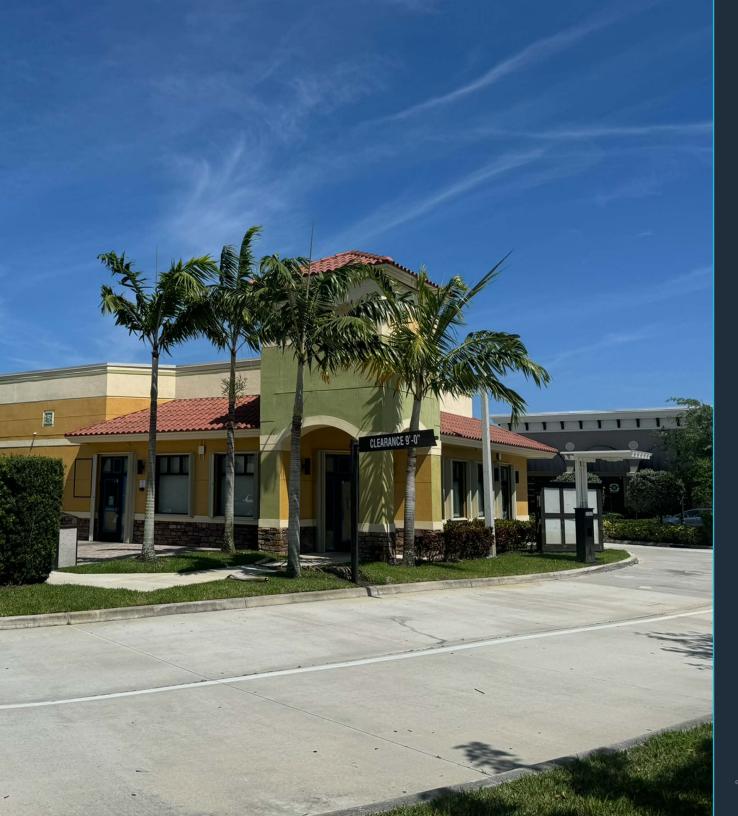

## **HIGHLIGHTS**

- ±3,469 SF former QSR with drive-thru on ±0.79 acres for sale or lease
- Sale price of \$3.3 million
- Outparcel to Cobblestone Commons which includes: Winn Dixie.

- Across from: Publix Chickful Panera
- Located on Boynton Beach Boulevard with heavy traffic counts (44,000 AADT)
- Within 0.5 miles from Florida Turnpike exit
- Newly built former restaurant with hood, grease trap, walk-in cooler, and walk-in freezer
- Strong visibility to the road including monument signage
- Ample parking
- High growth market with thousands of new homes