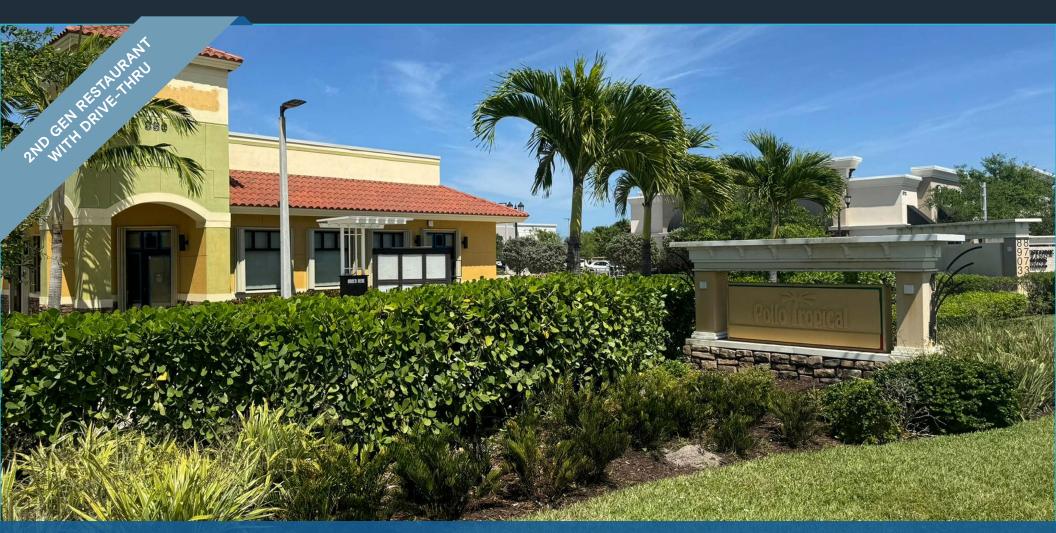

## ±3,469 SF FREESTANDING RESTAURANT ON ±0.79 ACRES

8801 W Boynton Beach Boulevard, Boynton Beach, FL 33472

44,000 AADT ON BOYNTON BEACH BOULEVARD!

**EXCLUSIVE RETAIL LEASING** 

KATZ & ASSOCIATES

RETAIL REAL ESTATE ADVISORS

## **HIGHLIGHTS**

- ±3,469 SF former QSR with drive-thru on ±0.79 acres for sale or lease
- Sale price of \$3.3 million
- Outparcel to Cobblestone Commons which includes: Winn Dixie.

- Across from: Publix Chickful Panera
- Located on Boynton Beach Boulevard with heavy traffic counts (44,000 AADT)
- Within 0.5 miles from Florida Turnpike exit
- Newly built former restaurant with hood, grease trap, walk-in cooler, and walk-in freezer
- Strong visibility to the road including monument signage
- Ample parking
- High growth market with thousands of new homes