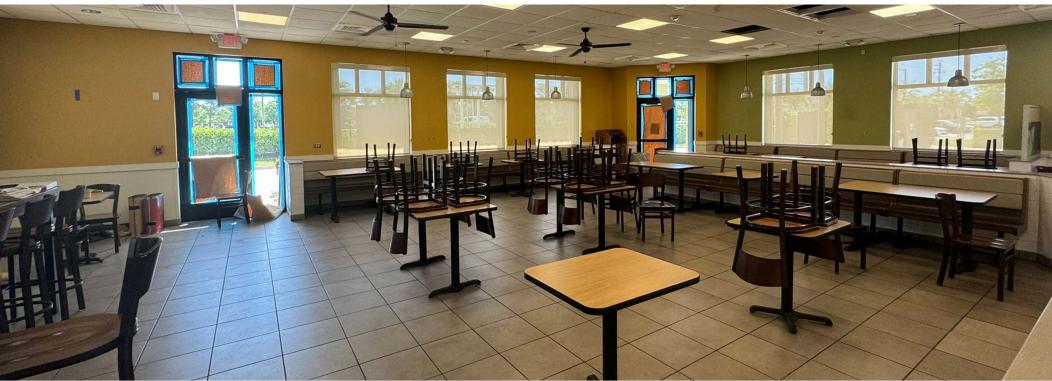

## **HIGHLIGHTS**

- ±3,469 SF former QSR with drive-thru on ±0.79 acres for sale or lease
- Sale price of \$3.3 million
- Outparcel to Cobblestone Commons which includes: Winn Dixie.

- Across from: Publix Chickful Panera
- Located on Boynton Beach Boulevard with heavy traffic counts (44,000 AADT)
- Within 0.5 miles from Florida Turnpike exit
- Newly built former restaurant with hood, grease trap, walk-in cooler, and walk-in freezer
- Strong visibility to the road including monument signage
- Ample parking
- High growth market with thousands of new homes