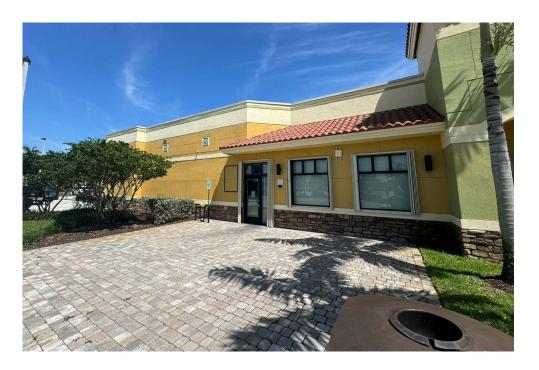

## **HIGHLIGHTS**

- ±3,469 SF former QSR with drive-thru on ±0.79 acres for sale or lease
- Sale price of \$3.3 million
- Outparcel to Cobblestone Commons which includes: Winn Dixie.

- Across from: Publix Chickful Panera
- Located on Boynton Beach Boulevard with heavy traffic counts (44,000 AADT)
- Within 0.5 miles from Florida Turnpike exit
- Newly built former restaurant with hood, grease trap, walk-in cooler, and walk-in freezer
- Strong visibility to the road including monument signage
- Ample parking
- High growth market with thousands of new homes