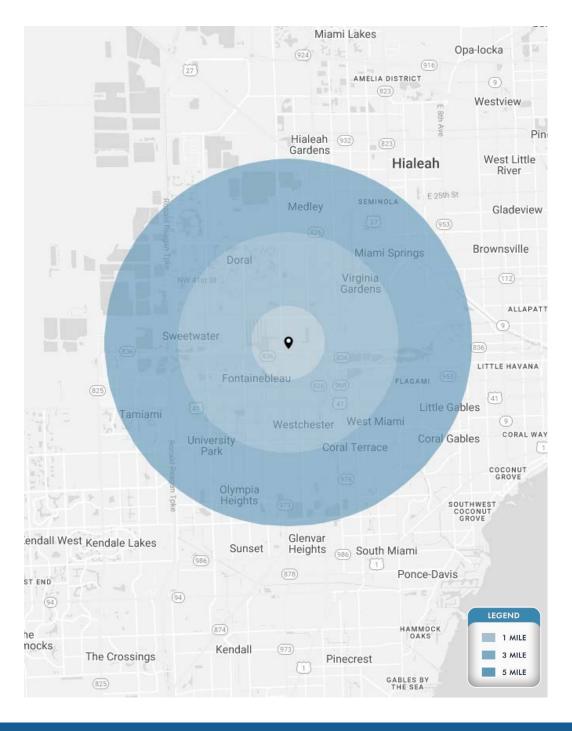

### DEMOGRAPHICS

|                          | 1 Mile              | 3 Miles               | 5 Miles               |
|--------------------------|---------------------|-----------------------|-----------------------|
| POPULATION               | 18,502              | 152,046               | 433,534               |
| HOUSEHOLDS               | 7,070               | 54,664                | 152,229               |
| DAYTIME EMPLOYEES        | 15,566              | 129,164               | 368,132               |
| AVERAGE HH INCOME        | \$60,584            | \$76,206              | \$79,941              |
|                          |                     |                       |                       |
|                          | 5 Minutes           | 10 Minutes            | 15 Minutes            |
| POPULATION               | 5 Minutes<br>61,205 | 10 Minutes<br>252,714 | 15 Minutes<br>641,726 |
| POPULATION<br>HOUSEHOLDS |                     |                       |                       |
|                          | 61,205              | 252,714               | 641,726               |
| HOUSEHOLDS               | 61,205<br>22,853    | 252,714<br>89,137     | 641,726<br>230,379    |