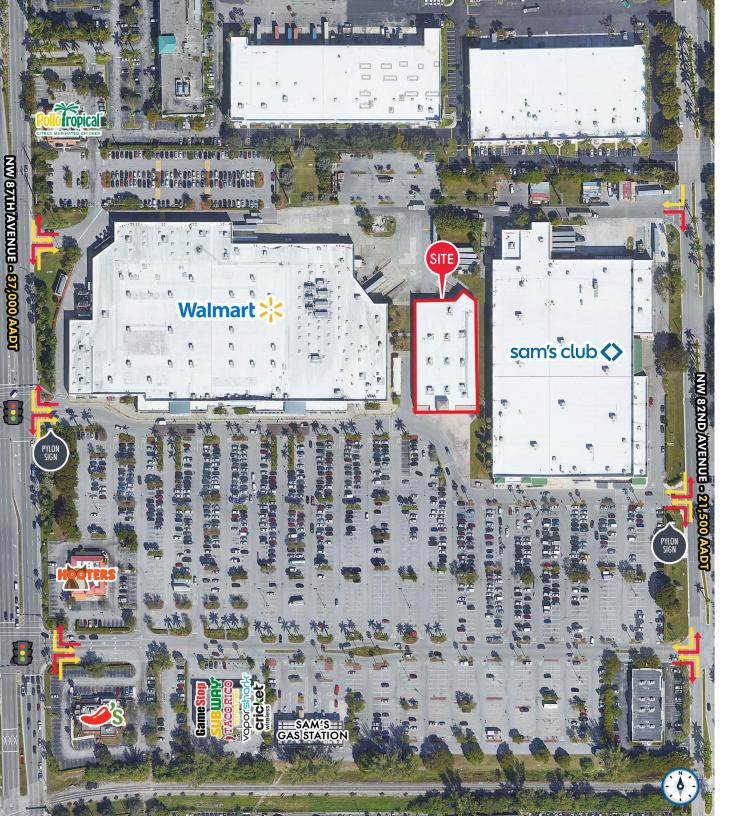

#### HIGHLIGHTS

- ±30,000 SF Junior Anchor Space Coming Available
- Adjacent to Walmart 🔆 & sam's club 🔇
- Multiple pylon signage opportunities
- Dense Doral market with limited box opportunities
- Heavy Daytime Population
- Ample Parking
- Located just off of the Dolphin Expressway/836 with convenient access to the Florida Turnpike & Dolphin Expressway