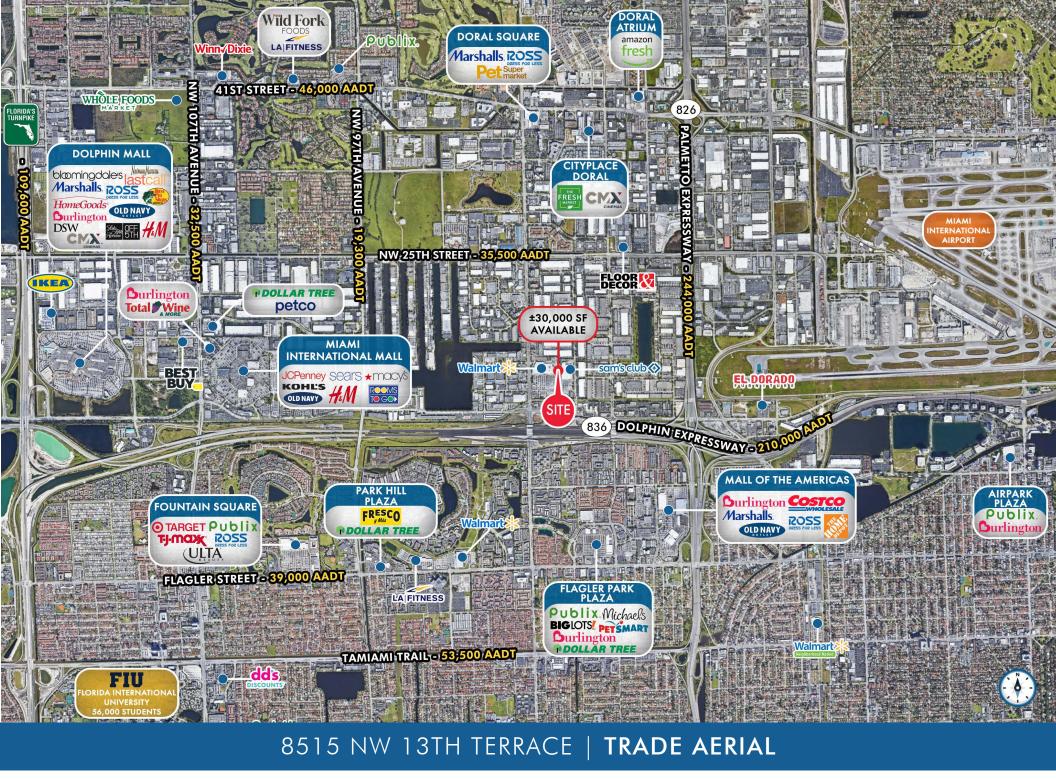

#### HIGHLIGHTS

- ±30,000 SF Junior Anchor Space Coming Available
- Adjacent to Walmart 🔆 & sam's club 🔇
- Multiple pylon signage opportunities
- Dense Doral market with limited box opportunities
- Heavy Daytime Population
- Ample Parking
- Located just off of the Dolphin Expressway/836 with convenient access to the Florida Turnpike & Dolphin Expressway