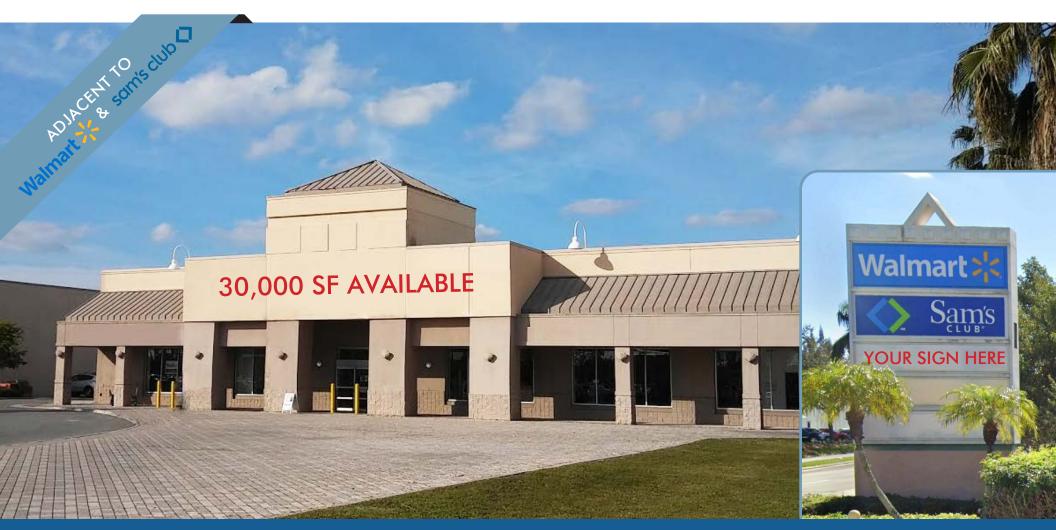

# FOR LEASE ±30,000 SF JUNIOR ANCHOR SPACE AVAILABLE

8515 NW 13TH TERRACE, DORAL, FL 33126

#### HIGHLIGHTS

- ±30,000 SF Junior Anchor Space Coming Available
- Adjacent to Walmart 🔆 & sam's club 🔇
- Multiple pylon signage opportunities
- Dense Doral market with limited box opportunities
- Heavy Daytime Population
- Ample Parking
- Located just off of the Dolphin Expressway/836 with convenient access to the Florida Turnpike & Dolphin Expressway