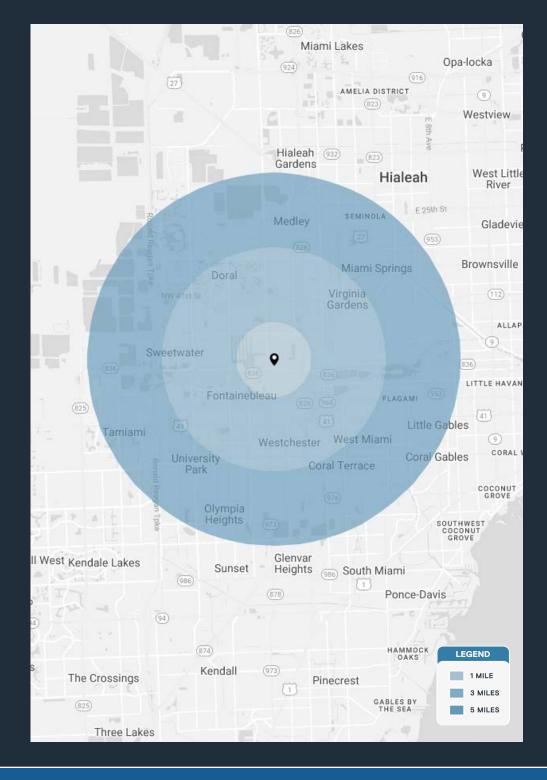

| DEMOGRAPHICS      | 1 MILE   | 3 MILES  | 5 MILES  |
|-------------------|----------|----------|----------|
| POPULATION        | 18,451   | 151,588  | 433,539  |
| HOUSEHOLDS        | 7,049    | 54,503   | 152,250  |
| EMPLOYEES         | 15,504   | 128,707  | 368,118  |
| AVERAGE HH INCOME | \$70,346 | \$84,898 | \$92,474 |