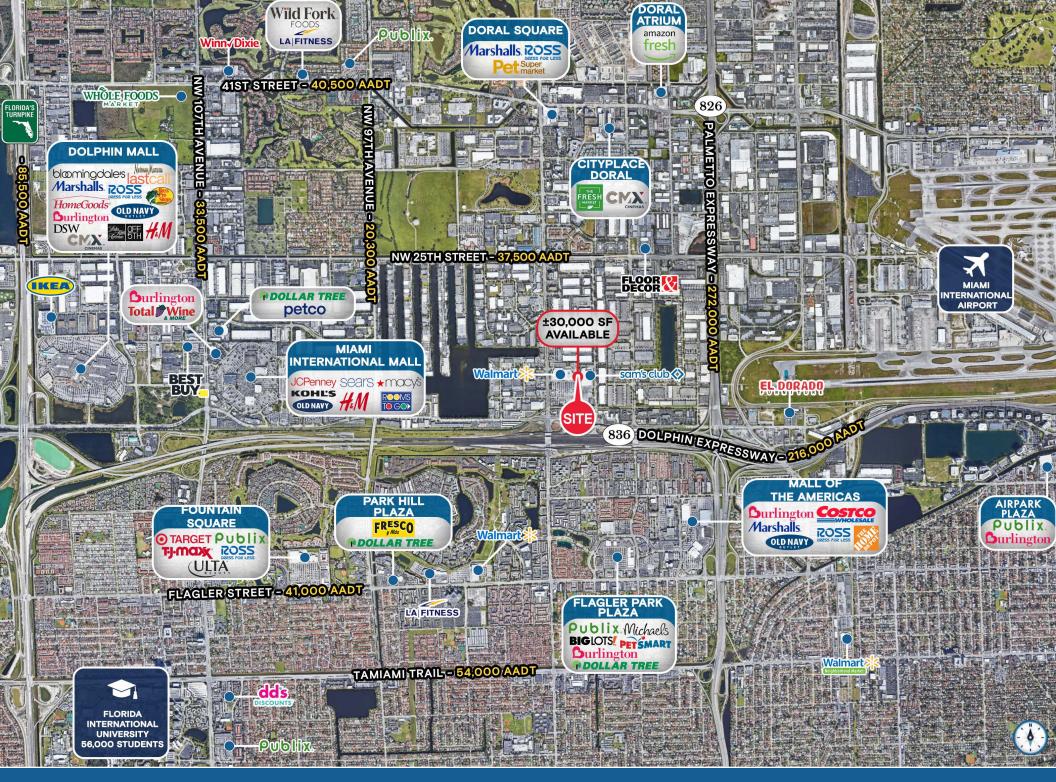

## **HIGHLIGHTS**

- ±30,000 SF junior anchor space coming available
- Adjacent to Walmart & sam's club
- Multiple pylon signage opportunities
- Dense Doral market with limited box opportunities
- · Heavy daytime population
- Ample parking
- Located just off of the Dolphin Expressway/836 with convenient access to the Florida Turnpike & Dolphin Expressway