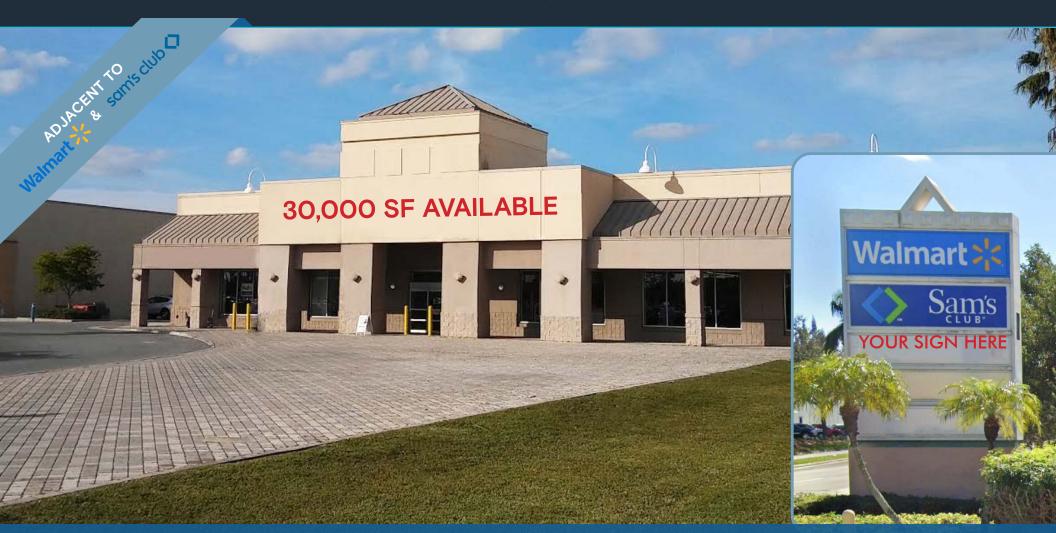

## ±30,000 SF JUNIOR ANCHOR SPACE AVAILABLE

8515 NW 13th Terrace, Doral, FL 33126

**OPERATING BUSINESS - PLEASE DO NOT DISTURB EMPLOYEES** 

Daniel Solomon, CCIM

PRINCIPAL danielsolomon@katzretail.com (954) 401-2181

## **HIGHLIGHTS**

- ±30,000 SF junior anchor space coming available
- Adjacent to Walmart & sam's club
- Multiple pylon signage opportunities
- Dense Doral market with limited box opportunities
- · Heavy daytime population
- Ample parking
- Located just off of the Dolphin Expressway/836 with convenient access to the Florida Turnpike & Dolphin Expressway