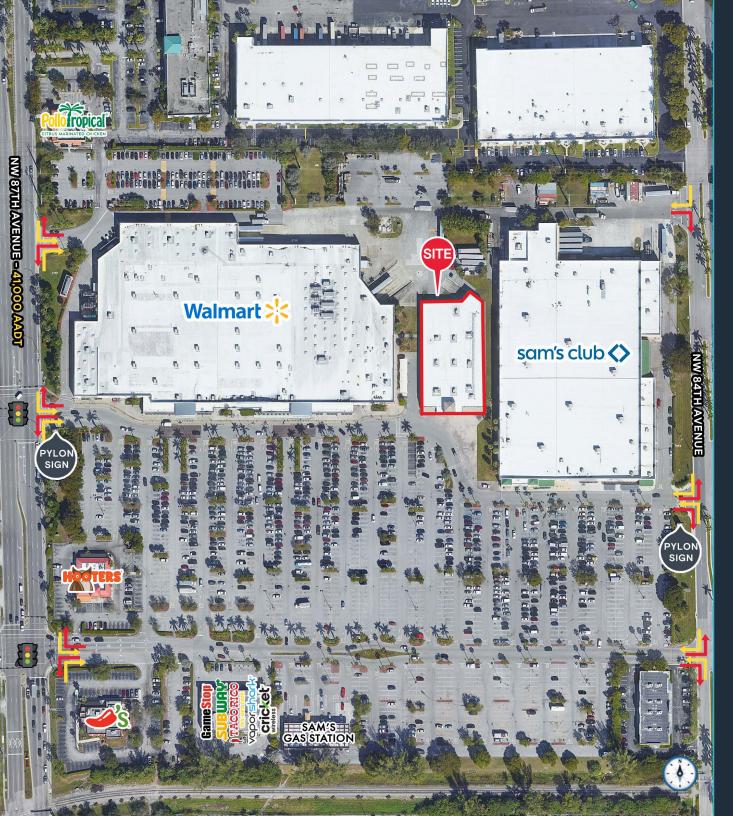

## **HIGHLIGHTS**

- ±30,000 SF junior anchor space coming available
- Adjacent to Walmart & sam's club
- Multiple pylon signage opportunities
- Dense Doral market with limited box opportunities
- · Heavy daytime population
- Ample parking
- Located just off of the Dolphin Expressway/836 with convenient access to the Florida Turnpike & Dolphin Expressway