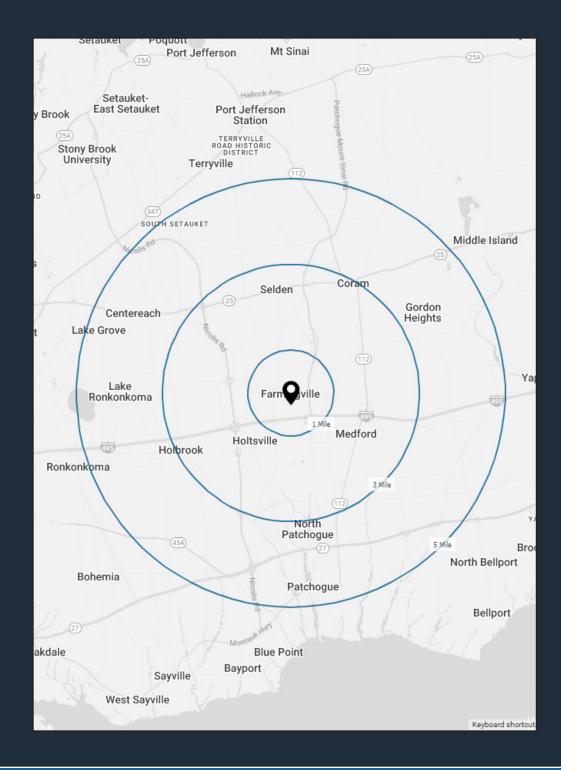

| DEMOGRAPHICS      | 1 MILE    | 3 MILES   | 5 MILES   |
|-------------------|-----------|-----------|-----------|
| POPULATION        | 9,123     | 81,753    | 236,073   |
| HOUSEHOLDS        | 2,899     | 27,936    | 82,151    |
| EMPLOYEES         | 7,565     | 68,139    | 196,819   |
| AVERAGE HH INCOME | \$141,202 | \$132,843 | \$132,501 |