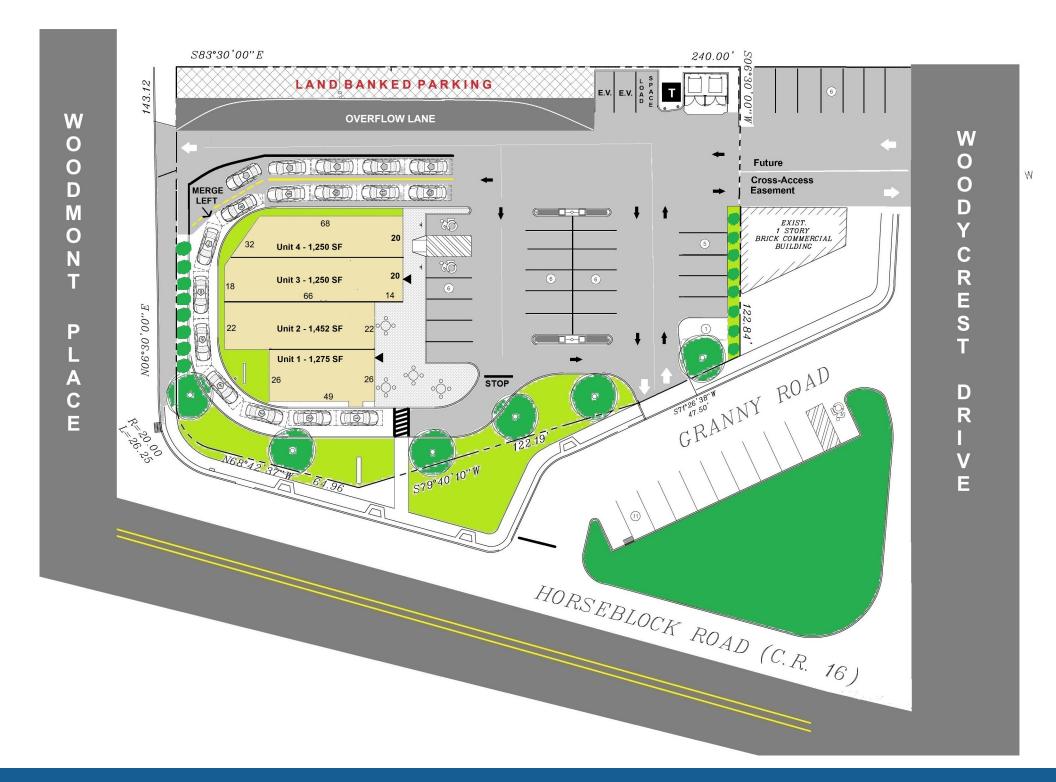

## Property Overview

### **HIGHLIGHTS**

- · Great corner site available for Ground Lease, Sale, or BTS
- · Perfect corner site for a QSR or Bank with a Drive-thru
- · High traffic neighborhood cut through road
- Located near major retailers such as Stop & Shop, Burlington and LA Fitness