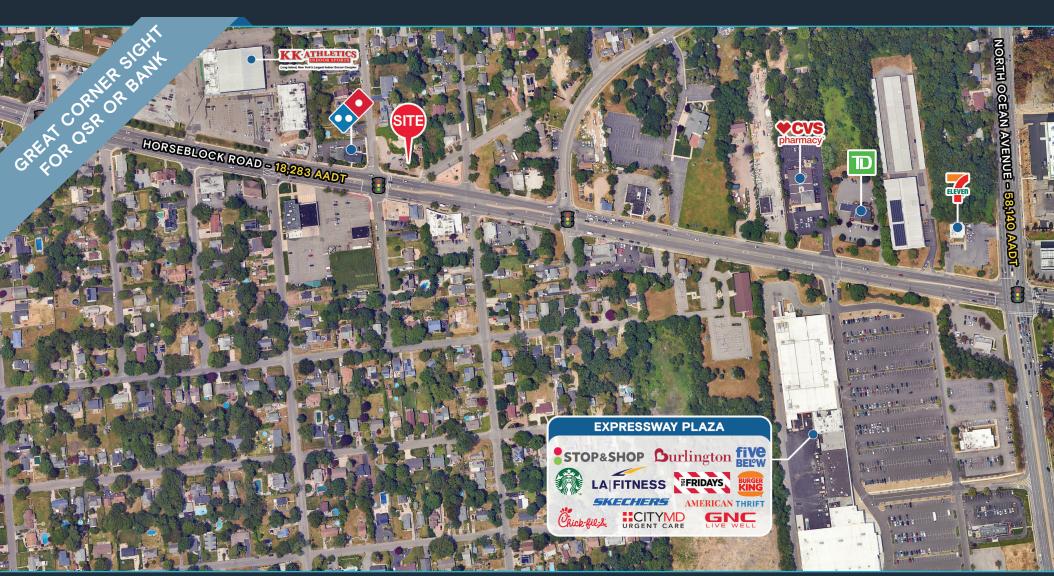

### **HIGHLIGHTS**

- · Great corner site available for Ground Lease, Sale, or BTS
- · Perfect corner site for a QSR or Bank with a Drive-thru
- · High traffic neighborhood cut through road
- Located near major retailers such as Stop & Shop, Burlington and LA Fitness

| TRAFFIC COUNTS                       |              |
|--------------------------------------|--------------|
| HORSEBLOCK ROAD                      | 18,283 AADT  |
| NICOLLS ROAD (0.5 MILES TO THE WEST) | 102,604 AADT |
| NORTH OCEAN AVENUE                   | 58,140 AADT  |