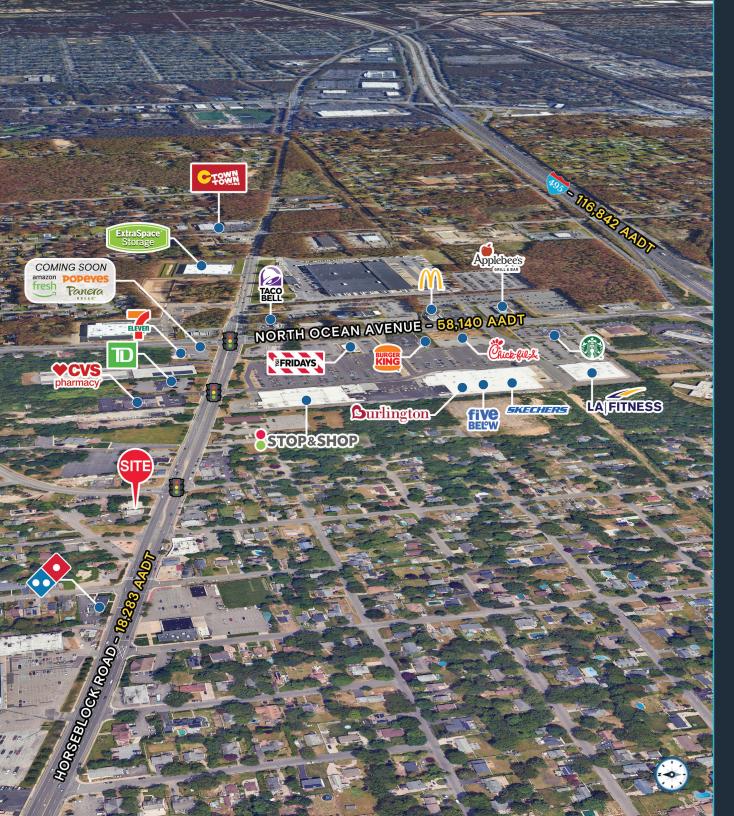

### **HIGHLIGHTS**

- · Great corner site available for Ground Lease, Sale, or BTS
- · Perfect corner site for a QSR or Bank with a Drive-thru
- · High traffic neighborhood cut through road
- Located near major retailers such as Stop & Shop, Burlington and LA Fitness

| TRAFFIC COUNTS                       |              |
|--------------------------------------|--------------|
| HORSEBLOCK ROAD                      | 18,283 AADT  |
| NICOLLS ROAD (0.5 MILES TO THE WEST) | 102,604 AADT |
| NORTH OCEAN AVENUE                   | 58,140 AADT  |