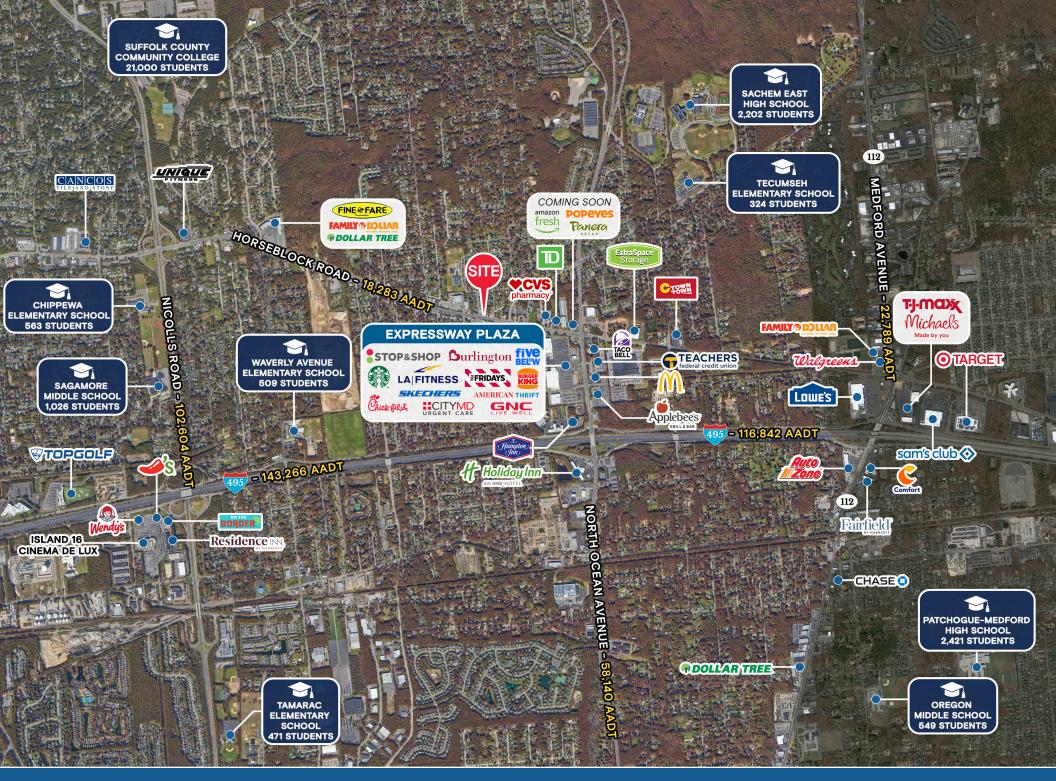

### **HIGHLIGHTS**

- · Great corner site available for Ground Lease, Sale, or BTS
- · Perfect corner site for a QSR or Bank with a Drive-thru
- · High traffic neighborhood cut through road
- Located near major retailers such as Stop & Shop, Burlington and LA Fitness

| TRAFFIC COUNTS                       |              |
|--------------------------------------|--------------|
| HORSEBLOCK ROAD                      | 18,283 AADT  |
| NICOLLS ROAD (0.5 MILES TO THE WEST) | 102,604 AADT |
| NORTH OCEAN AVENUE                   | 58,140 AADT  |