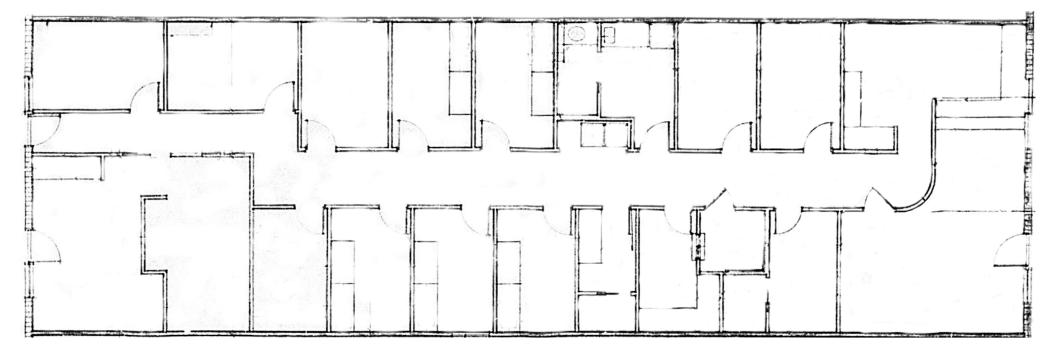

#### HIGHLIGHTS

- ±1,237 SF and ±1,287 SF for a combined space of ±2,524 SF
- Fully built-out medical office featuring 6 plumbed exams rooms, laboratory, break room/lounge, two procedure rooms, lobby, reception office and 4 private doctor's offices
- Unit is located in Community Medical Plaza, adjacent to Boca Raton Regional Hospital, which is undergoing a \$250 million renovation set to be completed Q4 2025

#### 801 MEADOWS ROAD | EXECUTIVE SUMMARY

801 MEADOWS ROAD | UNIT 105 & 106 FLOOR PLAN

801 MEADOWS ROAD | CLOSE INTERSECTION AERIAL

801 MEADOWS ROAD | MARKET AERIAL