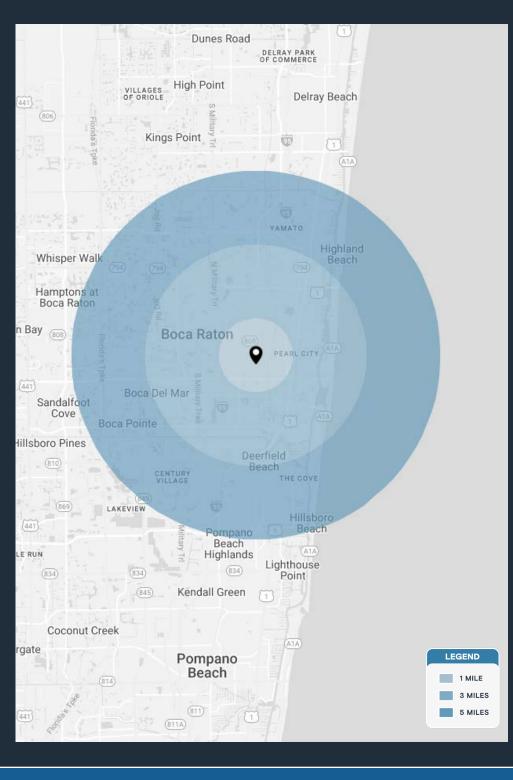

FAU

FLORIDA ATL'ANTIC

Close proximity to:

| 1 MILE              | 3 MILES                                | 5 MILES                                                             |
|---------------------|----------------------------------------|---------------------------------------------------------------------|
| 13,454              | 101,152                                | 230,728                                                             |
| 4,354               | 42,788                                 | 104,141                                                             |
| 11,626              | 87,154                                 | 200.157                                                             |
| \$130,091           | \$157,359                              | \$138,518                                                           |
|                     |                                        |                                                                     |
| 5 MINUTES           | 10 MINUTES                             | 15 MINUTES                                                          |
| 5 MINUTES<br>17,732 | 10 MINUTES<br>69,569                   | <b>15 MINUTES</b><br>161,422                                        |
|                     |                                        |                                                                     |
| 17,732              | 69,569                                 | 161,422                                                             |
|                     | 13,454<br>4,354<br>11,626<br>\$130,091 | 13,454 101,152   4,354 42,788   11,626 87,154   \$130,091 \$157,359 |