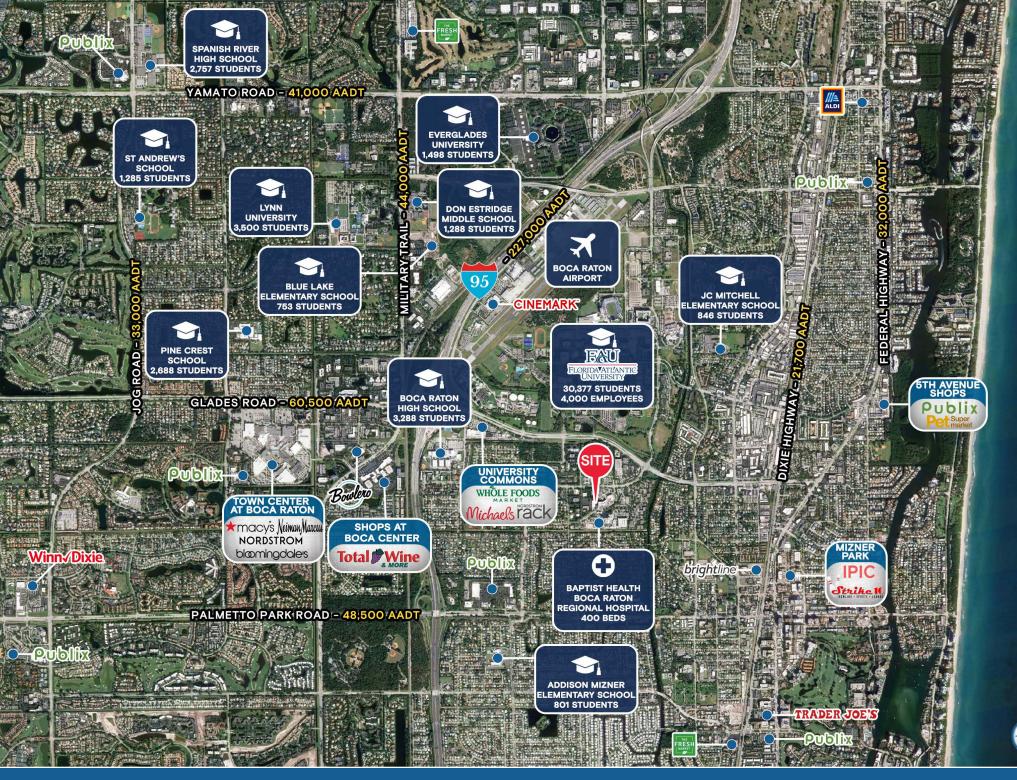

#### 801 MEADOWS ROAD | EXECUTIVE SUMMARY

801 MEADOWS ROAD | UNIT 105 & 106 FLOOR PLAN

801 MEADOWS ROAD | CLOSE INTERSECTION AERIAL

801 MEADOWS ROAD | MARKET AERIAL