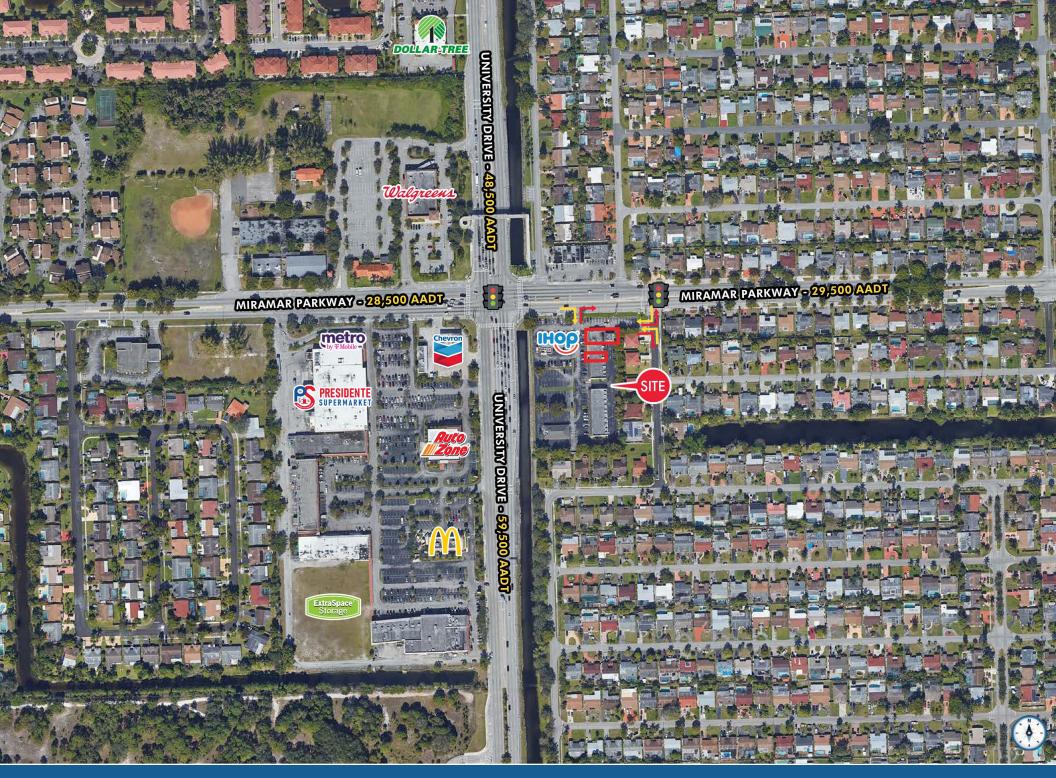

## ±4,500 SF & ±750 SF AVAILABALE

7950 Miramar Parkway, Miramar, FL 33023

**ENDCAP SPACE WITH 89,000 AADT AT INTERSECTION** 

**EXCLUSIVE RETAIL LEASING** 

KATZ & ASSOCIATES

RETAIL REAL ESTATE ADVISORS

Daniel Solomon, CCIM
PRINCIPAL
danielsolomon@katzretail.com
(954) 401-2181

## **HIGHLIGHTS**

- ±4,500 SF endcap with drive-through lanes available
- ±750 SF inline space available
- Prime Visibility: Exceptional visibility on a high traffic road
- Location: Situated at the intersection of Miramar Parkway and S University Drive, with daily traffic count of 89,000 vehicles
- Access: Convenient access with a right-in entrance for eastbound traffic and signalized intersection allowing for easy left-in access from westbound traffic
- Drive-Through: The space features a multi-lane drive-through
- Ample interior room for a variety of needs
- Vault removed: Former bank removed vault for flexible interior layouts
- Ideal for professionals: This property is ideally suited for various fields, including law firms, insurance agencies, and credit unions
- Convenient parking