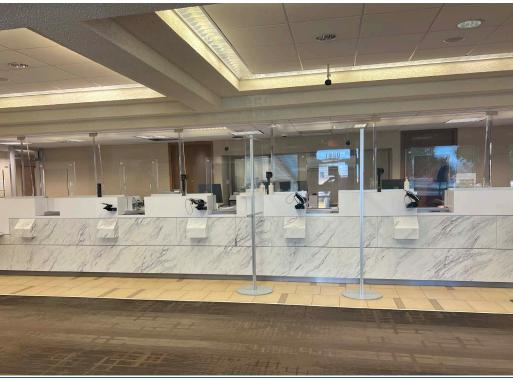

## **HIGHLIGHTS**

- ±4,500 SF endcap with drive-through lanes available
- ±750 SF inline space available
- Prime Visibility: Exceptional visibility on a high traffic road
- Location: Situated at the intersection of Miramar Parkway and S University Drive, with daily traffic count of 89,000 vehicles
- Access: Convenient access with a right-in entrance for eastbound traffic and signalized intersection allowing for easy left-in access from westbound traffic
- Drive-Through: The space features a multi-lane drive-through
- Ample interior room for a variety of needs
- Vault removed: Former bank removed vault for flexible interior layouts
- Ideal for professionals: This property is ideally suited for various fields, including law firms, insurance agencies, and credit unions
- Convenient parking