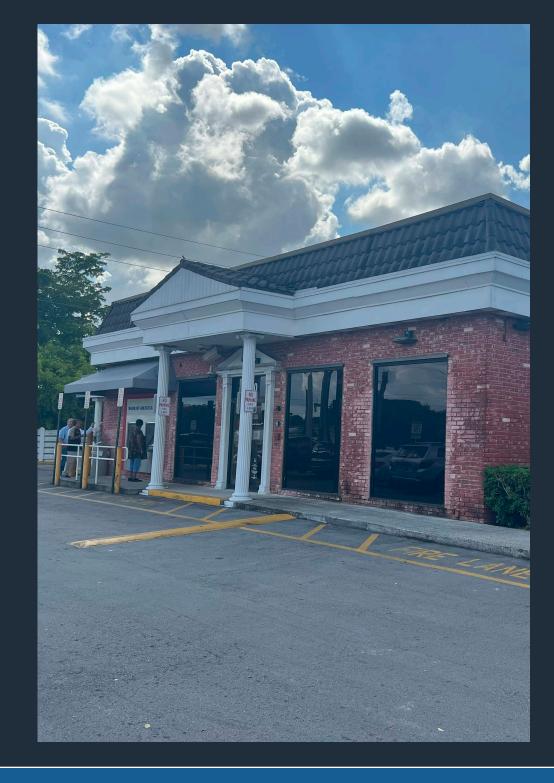

## ±4,500 SF & ±750 SF AVAILABALE

7950 Miramar Parkway, Miramar, FL 33023

**ENDCAP SPACE WITH 89,000 AADT AT INTERSECTION** 

**EXCLUSIVE RETAIL LEASING** 

KATZ & ASSOCIATES

RETAIL REAL ESTATE ADVISORS

Daniel Solomon, CCIM
PRINCIPAL
danielsolomon@katzretail.com
(954) 401-2181

## **HIGHLIGHTS**

- ±4,500 SF endcap with drive-through lanes available
- ±750 SF inline space available
- Prime Visibility: Exceptional visibility on a high traffic road
- Location: Situated at the intersection of Miramar Parkway and S University Drive, with daily traffic count of 89,000 vehicles
- Access: Convenient access with a right-in entrance for eastbound traffic and signalized intersection allowing for easy left-in access from westbound traffic
- Drive-Through: The space features a multi-lane drive-through
- Ample interior room for a variety of needs
- Vault removed: Former bank removed vault for flexible interior layouts
- Ideal for professionals: This property is ideally suited for various fields, including law firms, insurance agencies, and credit unions
- Convenient parking