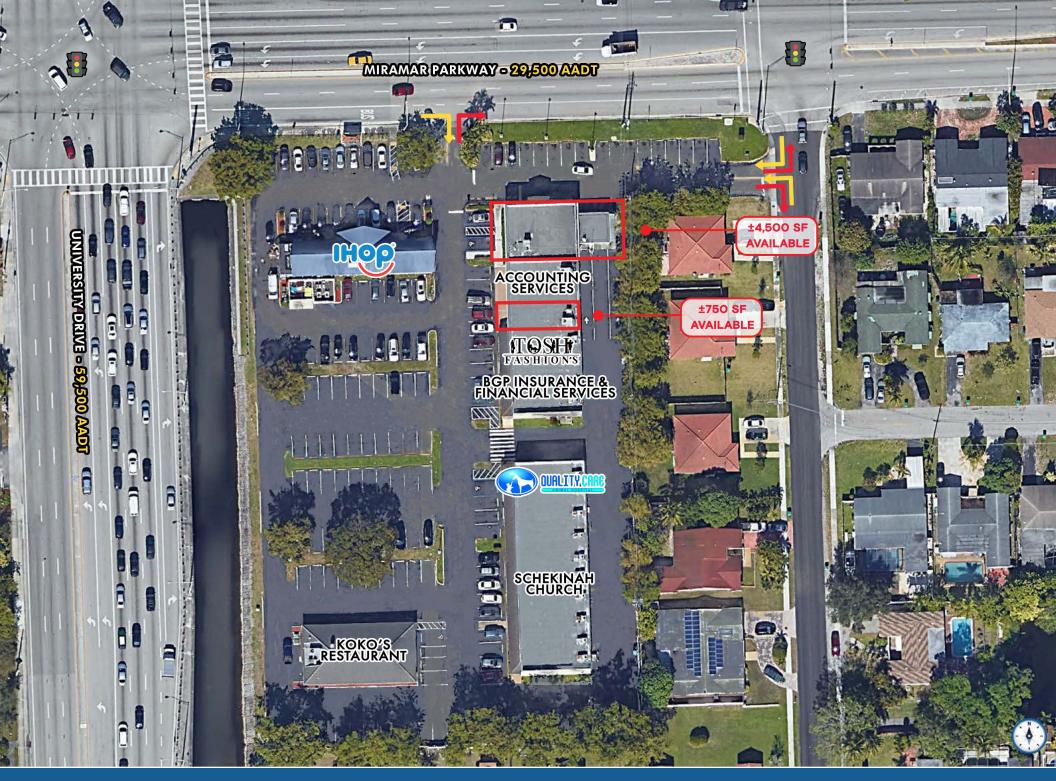

## ±4,500 SF & ±750 SF AVAILABALE

7950 Miramar Parkway, Miramar, FL 33023

**ENDCAP SPACE WITH 89,000 AADT AT INTERSECTION** 

**EXCLUSIVE RETAIL LEASING** 

KATZ & ASSOCIATES

RETAIL REAL ESTATE ADVISORS

Daniel Solomon, CCIM
PRINCIPAL
danielsolomon@katzretail.com
(954) 401-2181

## **HIGHLIGHTS**

- ±4,500 SF endcap with drive-through lanes available
- ±750 SF inline space available
- Prime Visibility: Exceptional visibility on a high traffic road
- Location: Situated at the intersection of Miramar Parkway and S University Drive, with daily traffic count of 89,000 vehicles
- Access: Convenient access with a right-in entrance for eastbound traffic and signalized intersection allowing for easy left-in access from westbound traffic
- Drive-Through: The space features a multi-lane drive-through
- Ample interior room for a variety of needs
- Vault removed: Former bank removed vault for flexible interior layouts
- Ideal for professionals: This property is ideally suited for various fields, including law firms, insurance agencies, and credit unions
- Convenient parking