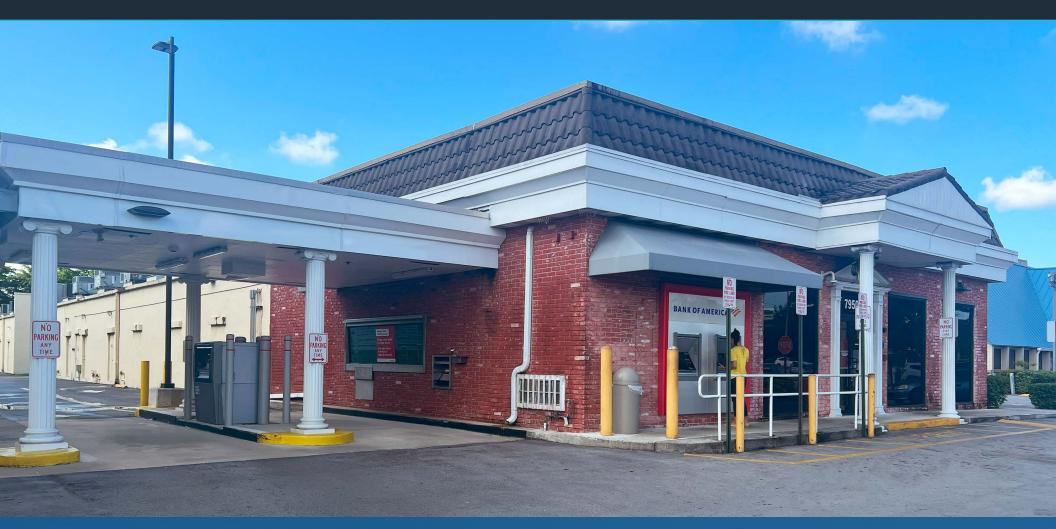

## ±4,500 SF & ±750 SF AVAILABALE

7950 Miramar Parkway, Miramar, FL 33023

**ENDCAP SPACE WITH 89,000 AADT AT INTERSECTION** 

**EXCLUSIVE RETAIL LEASING** 

KATZ & ASSOCIATES

RETAIL REAL ESTATE ADVISORS

Daniel Solomon, CCIM
PRINCIPAL
danielsolomon@katzretail.com
(954) 401-2181

## **HIGHLIGHTS**

- ±4,500 SF endcap with drive-through lanes available
- ±750 SF inline space available
- Prime Visibility: Exceptional visibility on a high traffic road
- Location: Situated at the intersection of Miramar Parkway and S University Drive, with daily traffic count of 89,000 vehicles
- Access: Convenient access with a right-in entrance for eastbound traffic and signalized intersection allowing for easy left-in access from westbound traffic
- Drive-Through: The space features a multi-lane drive-through
- Ample interior room for a variety of needs
- Vault removed: Former bank removed vault for flexible interior layouts
- Ideal for professionals: This property is ideally suited for various fields, including law firms, insurance agencies, and credit unions
- Convenient parking