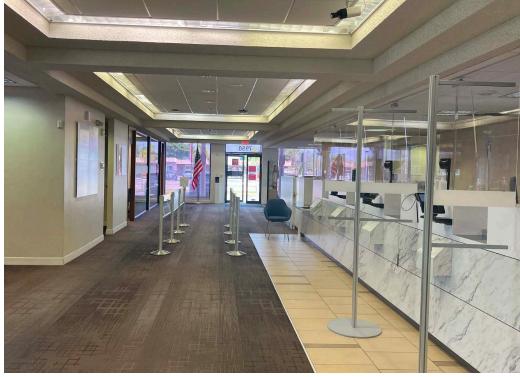

## **HIGHLIGHTS**

- ±4,500 SF endcap with drive-through lanes available
- ±750 SF inline space available
- Prime Visibility: Exceptional visibility on a high traffic road
- Location: Situated at the intersection of Miramar Parkway and S University Drive, with daily traffic count of 89,000 vehicles
- Access: Convenient access with a right-in entrance for eastbound traffic and signalized intersection allowing for easy left-in access from westbound traffic
- Drive-Through: The space features a multi-lane drive-through
- Ample interior room for a variety of needs
- Vault removed: Former bank removed vault for flexible interior layouts
- Ideal for professionals: This property is ideally suited for various fields, including law firms, insurance agencies, and credit unions
- Convenient parking