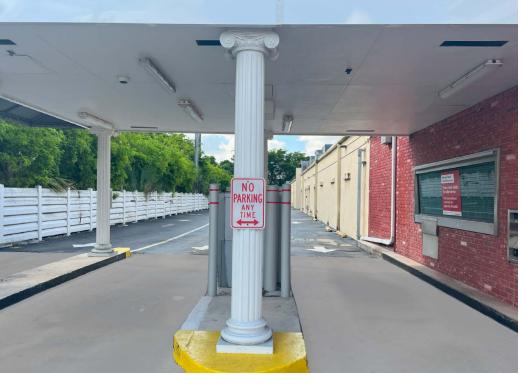

## **HIGHLIGHTS**

- ±4,500 SF endcap with drive-through lanes available
- ±750 SF inline space available
- Prime Visibility: Exceptional visibility on a high traffic road
- Location: Situated at the intersection of Miramar Parkway and S University Drive, with daily traffic count of 89,000 vehicles
- Access: Convenient access with a right-in entrance for eastbound traffic and signalized intersection allowing for easy left-in access from westbound traffic
- Drive-Through: The space features a multi-lane drive-through
- Ample interior room for a variety of needs
- Vault removed: Former bank removed vault for flexible interior layouts
- Ideal for professionals: This property is ideally suited for various fields, including law firms, insurance agencies, and credit unions
- Convenient parking