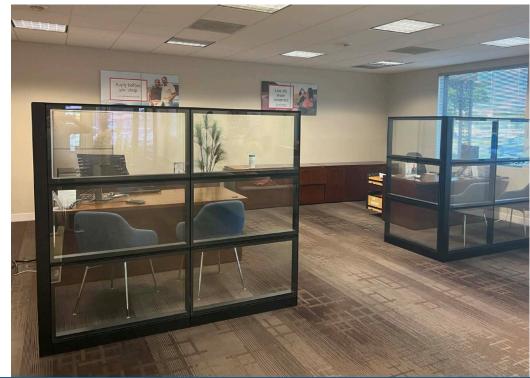

## **HIGHLIGHTS**

- ±4,500 SF endcap with drive-through lanes available
- ±750 SF inline space available
- Prime Visibility: Exceptional visibility on a high traffic road
- Location: Situated at the intersection of Miramar Parkway and S University Drive, with daily traffic count of 89,000 vehicles
- Access: Convenient access with a right-in entrance for eastbound traffic and signalized intersection allowing for easy left-in access from westbound traffic
- Drive-Through: The space features a multi-lane drive-through
- Ample interior room for a variety of needs
- Vault removed: Former bank removed vault for flexible interior layouts
- Ideal for professionals: This property is ideally suited for various fields, including law firms, insurance agencies, and credit unions
- Convenient parking