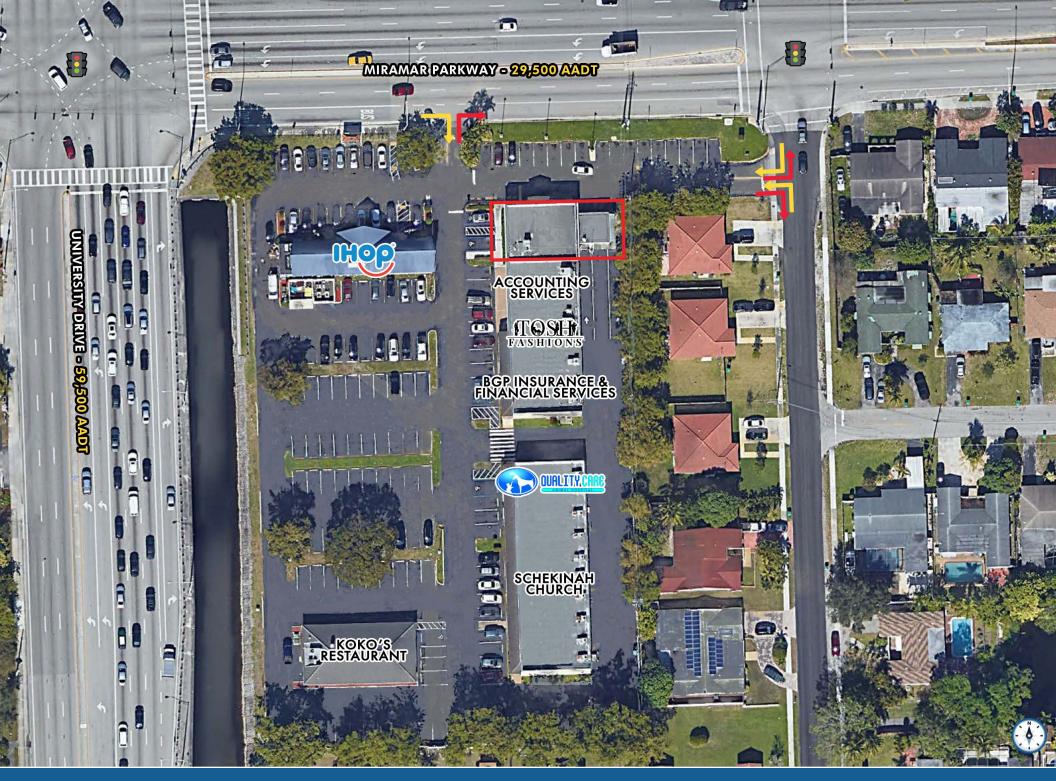

## **HIGHLIGHTS**

- ±4,500 SF endcap with drive-through lanes available
- Prime Visibility: Exceptional visibility on a high traffic road
- Location: Situated at the intersection of Miramar Parkway and S University Drive, with daily traffic count of 89,000 vehicles
- Access: Convenient access with a right-in entrance for eastbound traffic and signalized intersection allowing for easy left-in access from westbound traffic
- Drive-Through: The space features a multi-lane drive-through
- Ample interior room for a variety of needs
- Vault removed: Former bank removed vault for flexible interior layouts
- Ideal for professionals: This property is ideally suited for various fields, including law firms, insurance agencies, and credit unions
- Convenient parking