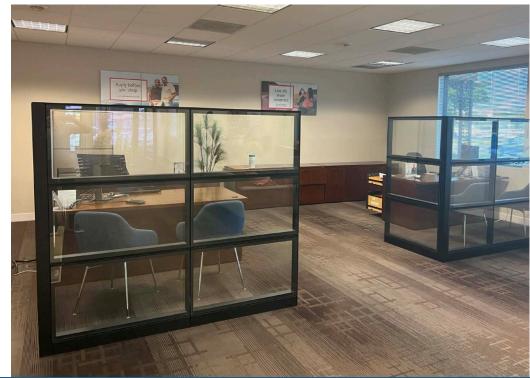

## **HIGHLIGHTS**

- ±4,500 SF endcap with drive-through lanes available
- Prime Visibility: Exceptional visibility on a high traffic road
- Location: Situated at the intersection of Miramar Parkway and S University Drive, with daily traffic count of 89,000 vehicles
- Access: Convenient access with a right-in entrance for eastbound traffic and signalized intersection allowing for easy left-in access from westbound traffic
- Drive-Through: The space features a multi-lane drive-through
- Ample interior room for a variety of needs
- Vault removed: Former bank removed vault for flexible interior layouts
- Ideal for professionals: This property is ideally suited for various fields, including law firms, insurance agencies, and credit unions
- Convenient parking