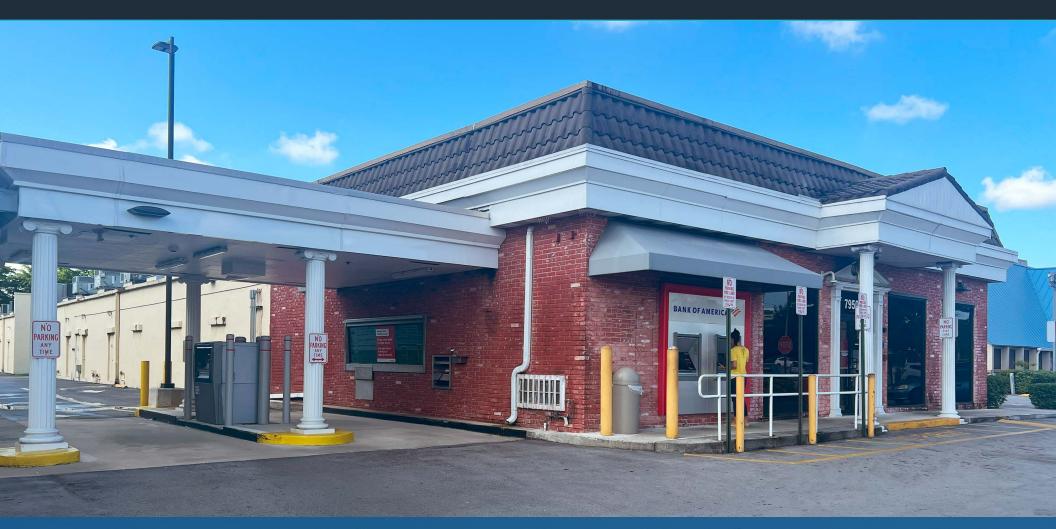

## KINGS PLAZA

7950 Miramar Parkway, Miramar, FL 33023

**ENDCAP SPACE WITH 89,000 AADT AT INTERSECTION** 

**EXCLUSIVE RETAIL LEASING** 

KATZ & ASSOCIATES

RETAIL REAL ESTATE ADVISORS

Daniel Solomon, CCIM PRINCIPAL danielsolomon@katzretail.com (954) 401-2181

## **HIGHLIGHTS**

- ±4,500 SF endcap with drive-through lanes available
- Prime Visibility: Exceptional visibility on a high traffic road
- Location: Situated at the intersection of Miramar Parkway and S University Drive, with daily traffic count of 89,000 vehicles
- Access: Convenient access with a right-in entrance for eastbound traffic and signalized intersection allowing for easy left-in access from westbound traffic
- Drive-Through: The space features a multi-lane drive-through
- Ample interior room for a variety of needs
- Vault removed: Former bank removed vault for flexible interior layouts
- Ideal for professionals: This property is ideally suited for various fields, including law firms, insurance agencies, and credit unions
- Convenient parking