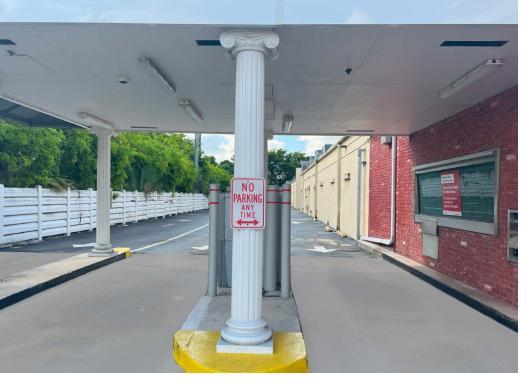

## **HIGHLIGHTS**

- ±4,500 SF endcap with drive-through lanes available
- Prime Visibility: Exceptional visibility on a high traffic road
- Location: Situated at the intersection of Miramar Parkway and S University Drive, with daily traffic count of 89,000 vehicles
- Access: Convenient access with a right-in entrance for eastbound traffic and signalized intersection allowing for easy left-in access from westbound traffic
- Drive-Through: The space features a multi-lane drive-through
- Ample interior room for a variety of needs
- Vault removed: Former bank removed vault for flexible interior layouts
- Ideal for professionals: This property is ideally suited for various fields, including law firms, insurance agencies, and credit unions
- Convenient parking