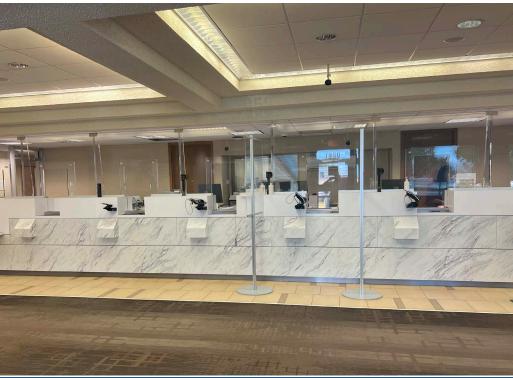

## **HIGHLIGHTS**

- ±4,500 SF endcap with drive-through lanes available
- Prime Visibility: Exceptional visibility on a high traffic road
- Location: Situated at the intersection of Miramar Parkway and S University Drive, with daily traffic count of 89,000 vehicles
- Access: Convenient access with a right-in entrance for eastbound traffic and signalized intersection allowing for easy left-in access from westbound traffic
- Drive-Through: The space features a multi-lane drive-through
- Ample interior room for a variety of needs
- Vault removed: Former bank removed vault for flexible interior layouts
- Ideal for professionals: This property is ideally suited for various fields, including law firms, insurance agencies, and credit unions
- Convenient parking