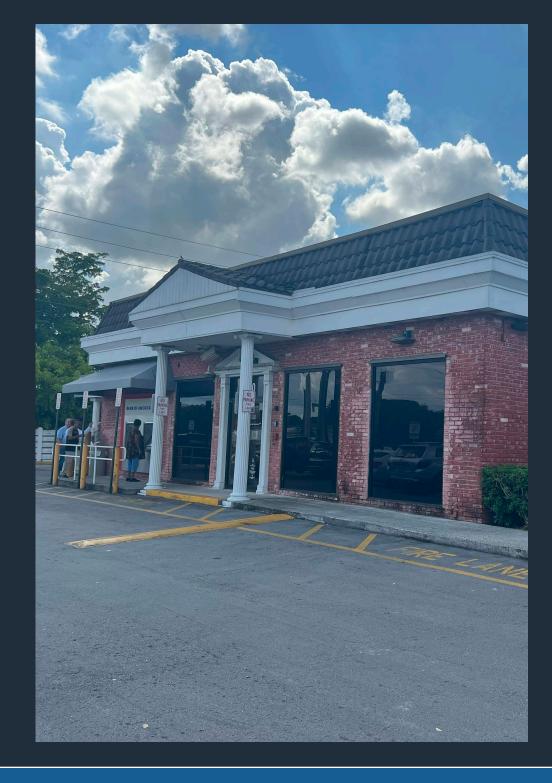

## **HIGHLIGHTS**

- ±4,500 SF endcap with drive-through lanes available
- Prime Visibility: Exceptional visibility on a high traffic road
- Location: Situated at the intersection of Miramar Parkway and S University Drive, with daily traffic count of 89,000 vehicles
- Access: Convenient access with a right-in entrance for eastbound traffic and signalized intersection allowing for easy left-in access from westbound traffic
- Drive-Through: The space features a multi-lane drive-through
- Ample interior room for a variety of needs
- Vault removed: Former bank removed vault for flexible interior layouts
- Ideal for professionals: This property is ideally suited for various fields, including law firms, insurance agencies, and credit unions
- Convenient parking