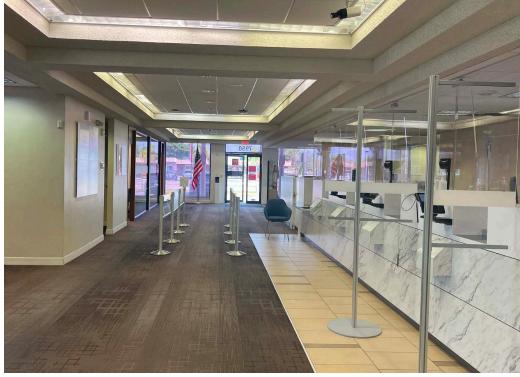

## **HIGHLIGHTS**

- ±4,500 SF endcap with drive-through lanes available
- Prime Visibility: Exceptional visibility on a high traffic road
- Location: Situated at the intersection of Miramar Parkway and S University Drive, with daily traffic count of 89,000 vehicles
- Access: Convenient access with a right-in entrance for eastbound traffic and signalized intersection allowing for easy left-in access from westbound traffic
- Drive-Through: The space features a multi-lane drive-through
- Ample interior room for a variety of needs
- Vault removed: Former bank removed vault for flexible interior layouts
- Ideal for professionals: This property is ideally suited for various fields, including law firms, insurance agencies, and credit unions
- Convenient parking