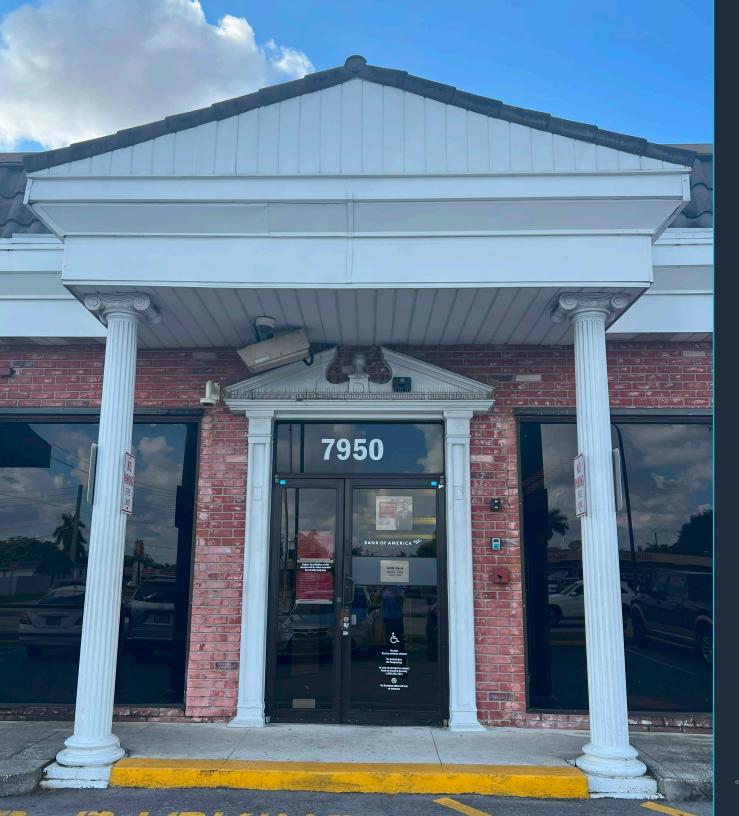

## KINGS PLAZA

7950 Miramar Parkway, Miramar, FL 33023

**ENDCAP SPACE WITH 89,000 AADT AT INTERSECTION** 

**EXCLUSIVE RETAIL LEASING** 

KATZ & ASSOCIATES

RETAIL REAL ESTATE ADVISORS

Daniel Solomon, CCIM PRINCIPAL danielsolomon@katzretail.com (954) 401-2181

## **HIGHLIGHTS**

- ±4,500 SF endcap with drive-through lanes available
- Prime Visibility: Exceptional visibility on a high traffic road
- Location: Situated at the intersection of Miramar Parkway and S University Drive, with daily traffic count of 89,000 vehicles
- Access: Convenient access with a right-in entrance for eastbound traffic and signalized intersection allowing for easy left-in access from westbound traffic
- Drive-Through: The space features a multi-lane drive-through
- Ample interior room for a variety of needs
- Vault removed: Former bank removed vault for flexible interior layouts
- Ideal for professionals: This property is ideally suited for various fields, including law firms, insurance agencies, and credit unions
- Convenient parking