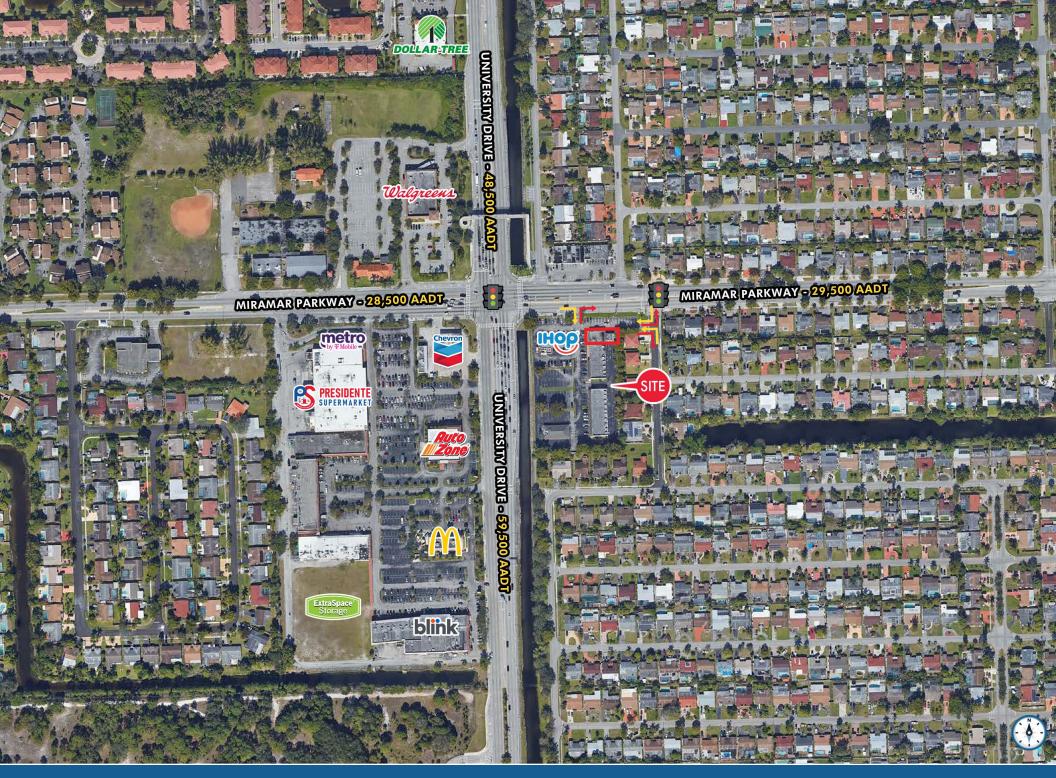

## **HIGHLIGHTS**

- ±4,500 SF endcap with drive-through lanes available
- Prime Visibility: Exceptional visibility on a high traffic road
- Location: Situated at the intersection of Miramar Parkway and S University Drive, with daily traffic count of 89,000 vehicles
- Access: Convenient access with a right-in entrance for eastbound traffic and signalized intersection allowing for easy left-in access from westbound traffic
- Drive-Through: The space features a multi-lane drive-through
- Ample interior room for a variety of needs
- Vault removed: Former bank removed vault for flexible interior layouts
- Ideal for professionals: This property is ideally suited for various fields, including law firms, insurance agencies, and credit unions
- Convenient parking