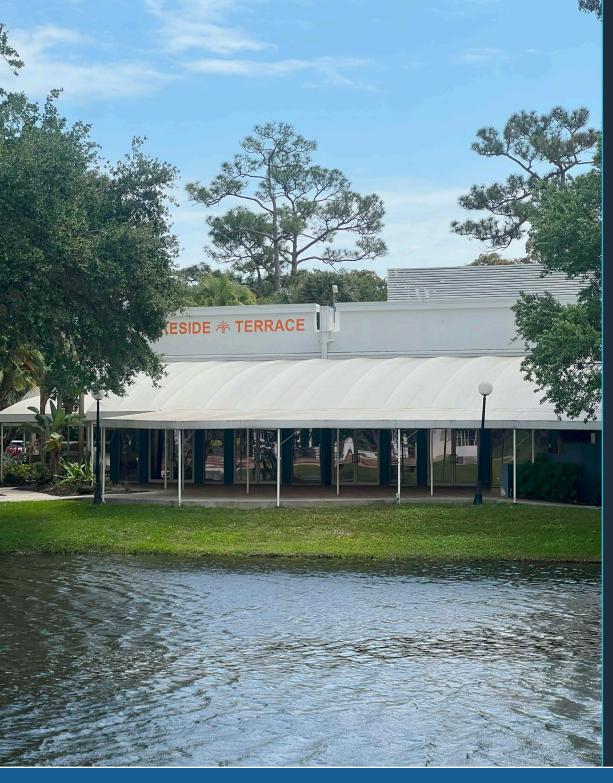

## 5,641 SF FREESTANDING RESTAURANT AVAILABLE

# RESTAURANT AVAILABLE

7880 GLADES ROAD BOCA RATON, FL 33434

LAKESIDE 🌴 TERRACE

COVERED VALET AREA & FULL SIZED PATIO INCLUDED

EXCLUSIVE RETAIL LEASING KATZ & ASSOCIATES RETAIL REAL ESTATE ADVISORS

## HIGHLIGHTS

- 2nd Generation Restaurant / Ballroom Space Available (±5,641 SF Under Air Plus ±1,520 SF Covered Patio)
- Heavy Daytime Population
- Close Proximity to Florida Turnpike
- Across the Street from Starbucks & City Fish Market
- Patio Overlooking the Lake Boca, perfect for live music & outdoor dining
- Cover Valet Area with Bar and seating for Restaurant Guests
- Ample Parking, High Visibility Signage along Glades Rd
- Includes Grease Trap, Two Hood System, & Walk in Freezer
- Ideal for Restaurants, Banquet Halls, and Events
- Lakeside Patio View
- Under New Ownership