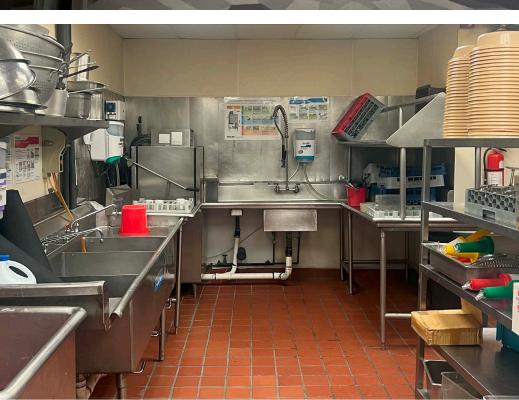

## HIGHLIGHTS

- 2nd Generation Restaurant / Ballroom Space Available (±5,641 SF Under Air Plus ±1,520 SF Covered Patio)
- Heavy Daytime Population
- Close Proximity to Florida Turnpike
- Across the Street from Starbucks & City Fish Market
- Patio Overlooking the Lake Boca, perfect for live music & outdoor dining
- Cover Valet Area with Bar and seating for Restaurant Guests
- Ample Parking, High Visibility Signage along Glades Rd
- Includes Grease Trap, Two Hood System, & Walk in Freezer
- Ideal for Restaurants, Banquet Halls, and Events
- Lakeside Patio View
- Under New Ownership

## 7880 GLADES ROAD | **DEMOGRAPHICS**

7880 GLADES ROAD | CLOSE AERIAL

7880 GLADES ROAD | EXTERIOR PATIO PHOTOS

7880 GLADES ROAD | INTERIOR PHOTOS