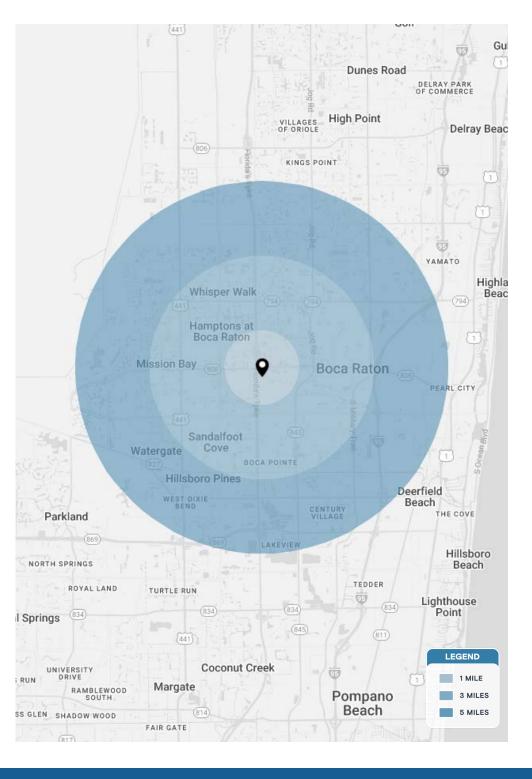

| DEMOGRAPHICS             | 1 MILE              | 3 MILES               | 5 MILES                      |
|--------------------------|---------------------|-----------------------|------------------------------|
| POPULATION               | 6,892               | 111,564               | 262,631                      |
| HOUSEHOLDS               | 3,543               | 48,642                | 107,862                      |
| EMPLOYEES                | 6,239               | 95,816                | 223,891                      |
| AVERAGE HH INCOME        | \$127,489           | \$131,767             | \$141,455                    |
|                          |                     |                       |                              |
|                          | 5 MINUTES           | 10 MINUTES            | 15 MINUTES                   |
| POPULATION               | 5 MINUTES<br>39,877 | 10 MINUTES<br>168,011 | <b>15 MINUTES</b><br>390,358 |
| POPULATION<br>HOUSEHOLDS |                     |                       |                              |
|                          | 39,877              | 168,011               |                              |