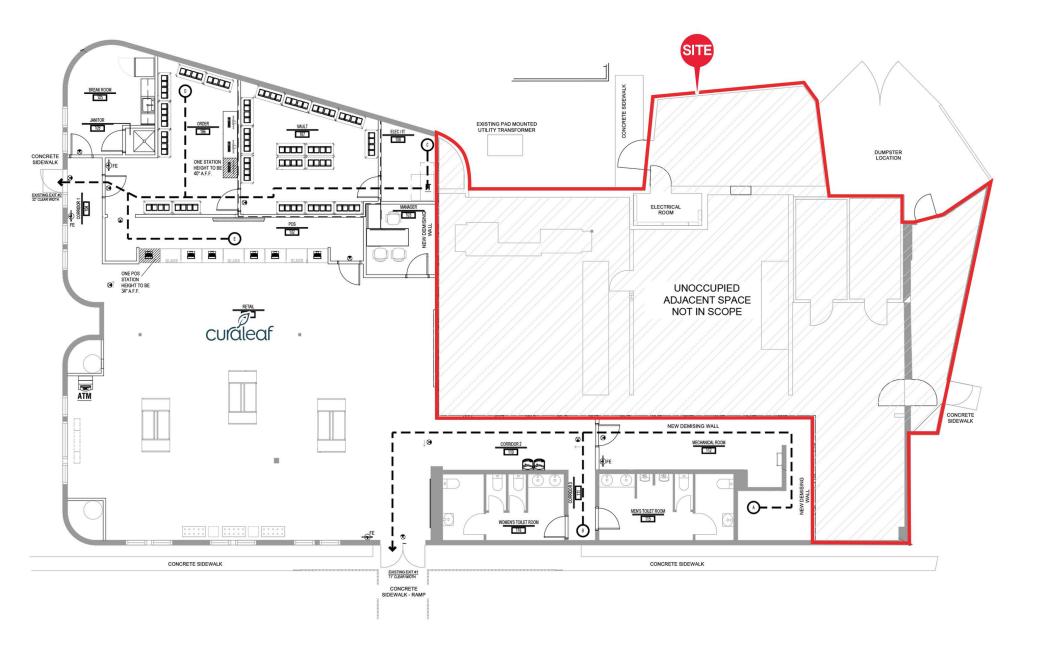

|
| EMPLOYEES                | 6,239               | 95,816                | 223,891                      |
| AVERAGE HH INCOME        | \$127,489           | \$131,767             | \$141,455                    |
|                          |                     |                       |                              |
|                          | 5 MINUTES           | 10 MINUTES            | 15 MINUTES                   |
| POPULATION               | 5 MINUTES<br>39,877 | 10 MINUTES<br>168,011 | <b>15 MINUTES</b><br>390,358 |
| POPULATION<br>HOUSEHOLDS |                     |                       |                              |
|                          | 39,877              | 168,011               |                              |



#### 7875 GLADES ROAD | EXECUTIVE SUMMARY



7875 GLADES ROAD | FLOOR PLAN

### KATZ & ASSOCIATES



7875 GLADES ROAD | EXTENDED TRADE AERIAL

KATZ & ASSOCIATES



7875 GLADES ROAD | TRADE AERIAL

KATZ & ASSOCIATES



## Contact Broker

#### Allan Carlisle

DIRECTOR allancarlisle@katzretail.com (561) 385-4791



katzretail.com

The information herein was obtained from third parties and has not been independently verified by Katz & Associates. Any and all interested parties should have their choice of experts inspect the property and verify all information. Katz & Associates makes no warrantie or guarantees as to the information given to any prospective buyer or tenant. REV: 02.11.25