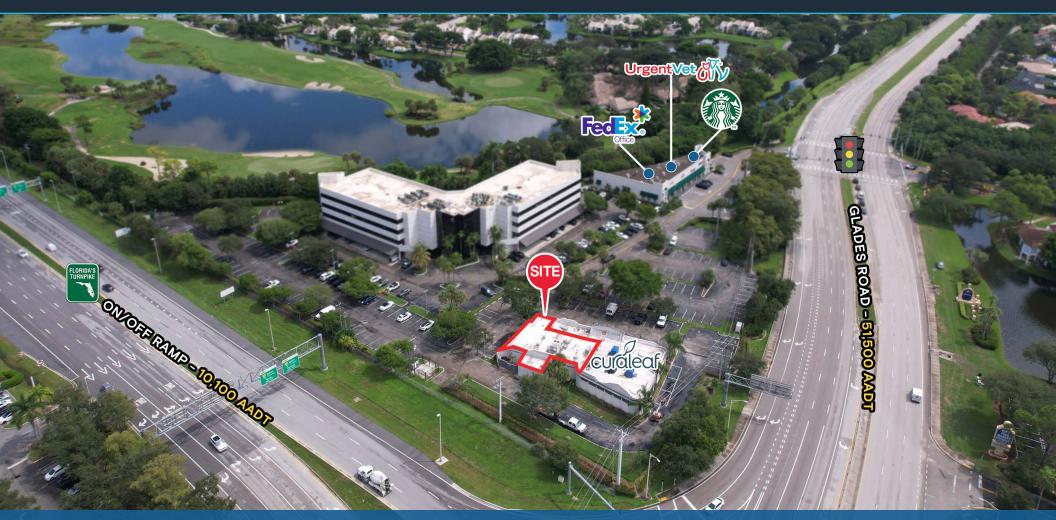

## HIGHLY VISIBLE OPPORTUNITY AT GLADES ROAD AND FL TURNPIKE

EXCLUSIVE RETAIL LEASING

KATZ & ASSOCIATES

Allan Carlisle DIRECTOR allancarlisle@katzretail.com (561) 385-4791

RETAIL REAL ESTATE ADVISORS

#### HIGHLIGHTS

- ±3,006 SF Available for sublease
- Strategically located at Glades Road and FL Turnpike
  Nearby: Redex UrgentVet Publix Marshalls.
  HomeGoods PartyCity Office Whole Foods T-J-MOX: BEST SPROUTS