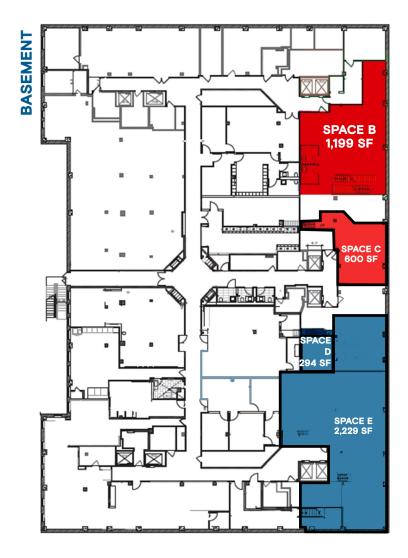

**EAST 47TH STREET** 

| SPACE   | GROUND SF | LOWER LEVEL SF | COMBINED SF | STATUS                              |
|---------|-----------|----------------|-------------|-------------------------------------|
| Space A | 450       |                | 450         | Leased Open - DaPietra Hair Studio  |
| Space B | 2,415     | 1,199          | 3,614       | Vacant                              |
| Space C | 1,351     | 600            | 1,951       | Vacant                              |
| Space D | 1,188     | 294            | 1,482       | Lease Out                           |
| Space E | 2,786     | 2,229          | 5,015       | Lease Out                           |
| Space F | 722       |                | 722         | Vacant                              |
| Space H | 988       |                | 988         | Leased Not Open - General Dumplings |

|          | SPACE B    | SPACE C    | SPACE D    | SPACE E    | SPACE F    |
|----------|------------|------------|------------|------------|------------|
| SIZE     | 2,415 SF   | 1,351 SF   |            |            | 722 SF     |
| FRONTAGE | 60 FT 2 IN | 27 FT 8 IN | LEASED OUT | LEASED OUT | 27 FT 2 IN |
| BASEMENT | 1,199 SF   | 600 SF     |            |            | N/A        |

| SPACE   | GROUND SF | LOWER LEVEL SF | COMBINED SF | STATUS                              |
|---------|-----------|----------------|-------------|-------------------------------------|
| Space A | 450       |                | 450         | Leased Open - DaPietra Hair Studio  |
| Space B | 2,415     | 1,199          | 3,614       | Vacant                              |
| Space C | 1,351     | 600            | 1,951       | Vacant                              |
| Space D | 1,188     | 294            | 1,482       | Lease Out                           |
| Space E | 2,786     | 2,229          | 5,015       | Lease Out                           |
| Space F | 722       |                | 722         | Vacant                              |
| Space H | 988       |                | 988         | Leased Not Open - General Dumplings |