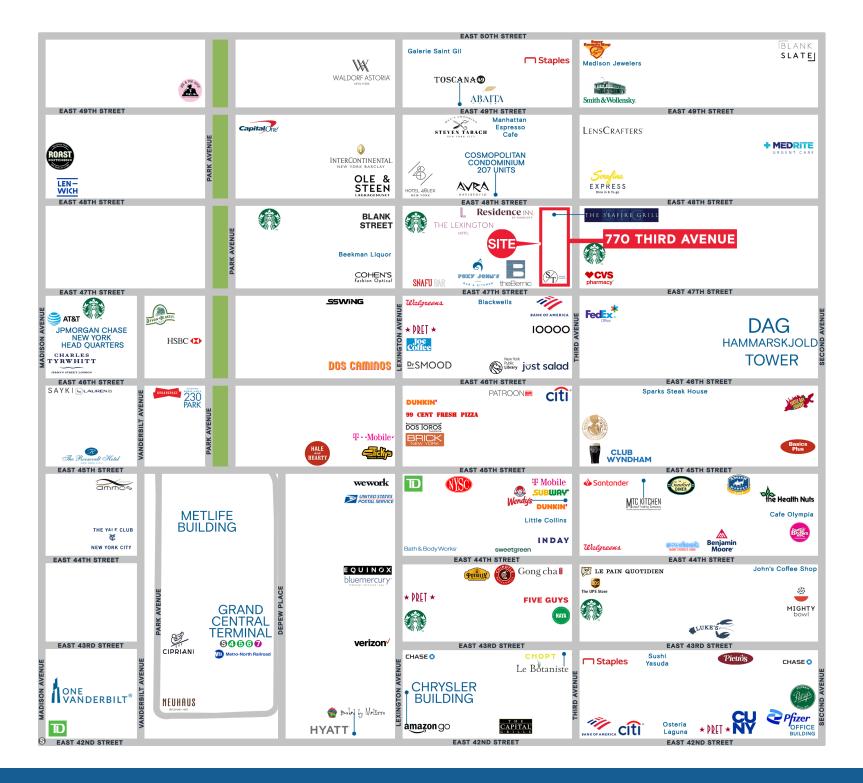

## **ENTIRE WEST BLOCK BETWEEN EAST 47TH & 48TH STREETS**

**EXCLUSIVE RETAIL LEASING** 

KATZ & ASSOCIATES

RETAIL REAL ESTATE ADVISORS

#### **NEIGHBORS**

- Sea Fire Grill.
- Avra 48th Street.
- Serafina Express (coming soon),
- Chop't
- Smith & Wollensky,

- Le Pain Quotidien
- Walgreens
- **CVS Pharmacy**
- The Lexington Hotel
- Bank of America
- Citibank
- Just Salad
- 10000 Coffee
- Super Runners Shop