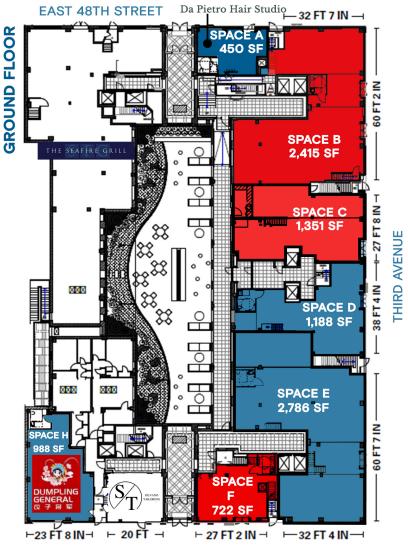

**EAST 47TH STREET** 

| SPACE   | GROUND SF | LOWER LEVEL SF | COMBINED SF | STATUS                              |
|---------|-----------|----------------|-------------|-------------------------------------|
| Space A | 450       |                | 450         | Leased Open - DaPietra Hair Studio  |
| Space B | 2,415     | 1,199          | 3,614       | Vacant                              |
| Space C | 1,351     | 600            | 1,951       | Vacant                              |
| Space D | 1,188     | 294            | 1,482       | Lease Out                           |
| Space E | 2,786     | 2,229          | 5,015       | Lease Out                           |
| Space F | 722       |                | 722         | Vacant                              |
| Space H | 988       |                | 988         | Leased Not Open - General Dumplings |

|          | SPACE B    | SPACE C    | SPACE D    | SPACE E    | SPACE F    |
|----------|------------|------------|------------|------------|------------|
| SIZE     | 2,415 SF   | 1,351 SF   |            |            | 722 SF     |
| FRONTAGE | 60 FT 2 IN | 27 FT 8 IN | LEASED OUT | LEASED OUT | 27 FT 2 IN |
| BASEMENT | 1,199 SF   | 600 SF     |            |            | N/A        |

| SPACE   | GROUND SF | LOWER LEVEL SF | COMBINED SF | STATUS                              |
|---------|-----------|----------------|-------------|-------------------------------------|
| Space A | 450       |                | 450         | Leased Open - DaPietra Hair Studio  |
| Space B | 2,415     | 1,199          | 3,614       | Vacant                              |
| Space C | 1,351     | 600            | 1,951       | Vacant                              |
| Space D | 1,188     | 294            | 1,482       | Lease Out                           |
| Space E | 2,786     | 2,229          | 5,015       | Lease Out                           |
| Space F | 722       |                | 722         | Vacant                              |
| Space H | 988       |                | 988         | Leased Not Open - General Dumplings |