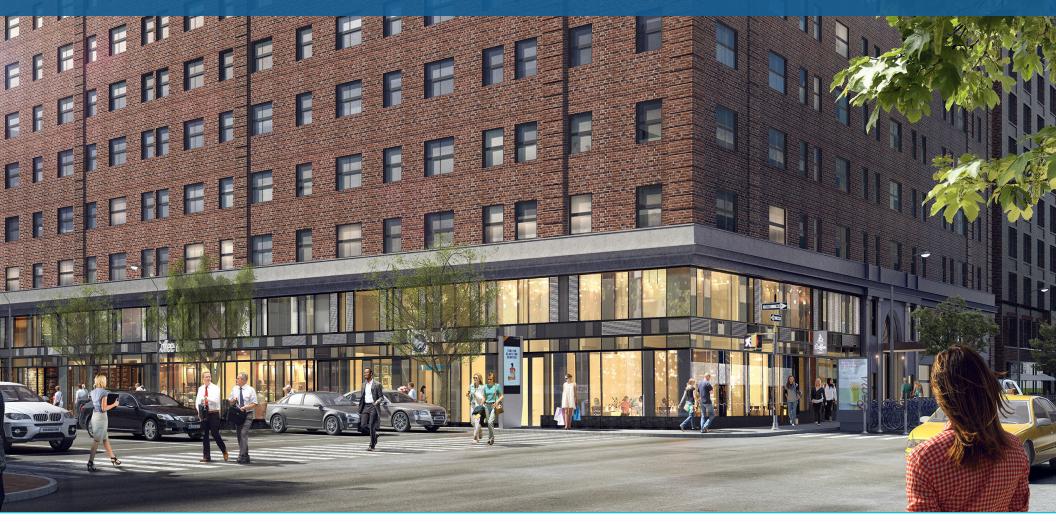

## **ENTIRE WEST BLOCK BETWEEN EAST 47TH & 48TH STREETS**

**EXCLUSIVE RETAIL LEASING** 

KATZ & ASSOCIATES

RETAIL REAL ESTATE ADVISORS

#### **HIGHLIGHTS**

- Entire west block between East 47th and 48th Streets
- At the base of The Buchanan, a luxury 286 unit residential building
- New glass façade installed
- All non-competing uses considered
- Space H can be vented
- Space B can be vented through precipitary
- Spaces can be combined if necessary