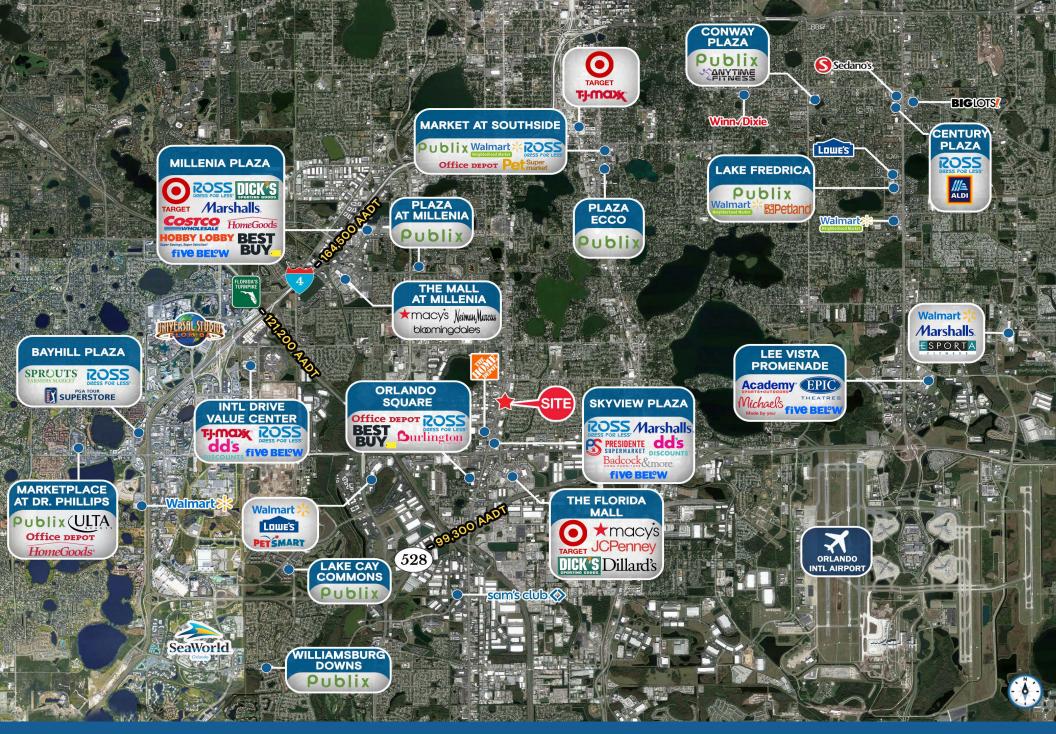

- High traffic volume with approximately 41,000 vehicles per day
- Population is approximately 86,000 within a 3 mile radius
- Nearby national retailers include:

#### **DEMOGRAPHICS**

|                          | 1 Mile           | 3 Miles    | 5 Miles               |
|--------------------------|------------------|------------|-----------------------|
| POPULATION               | 10,447           | 85,891     | 204,662               |
| HOUSEHOLDS               | 3,376            | 30,694     | 76,035                |
| DAYTIME EMPLOYEES        | 8,438            | 67,192     | 165,177               |
| AVERAGE HH INCOME        | \$63,662         | \$58,904   | \$71,082              |
|                          |                  |            |                       |
|                          | 5 Minutes        | 10 Minutes | 15 Minutes            |
| POPULATION               | 5 Minutes 28,171 | 10 Minutes | 15 Minutes<br>314,776 |
| POPULATION<br>HOUSEHOLDS |                  |            |                       |
|                          | 28,171           | 113,469    | 314,776               |

7155 ORANGE BLOSSOM TRAIL | **EXECUTIVE SUMMARY** 

7155 ORANGE BLOSSOM TRAIL | CLOSE AERIAL

7155 ORANGE BLOSSOM TRAIL | TRADE AERIAL

7155 ORANGE BLOSSOM TRAIL | EXTENDED AERIAL