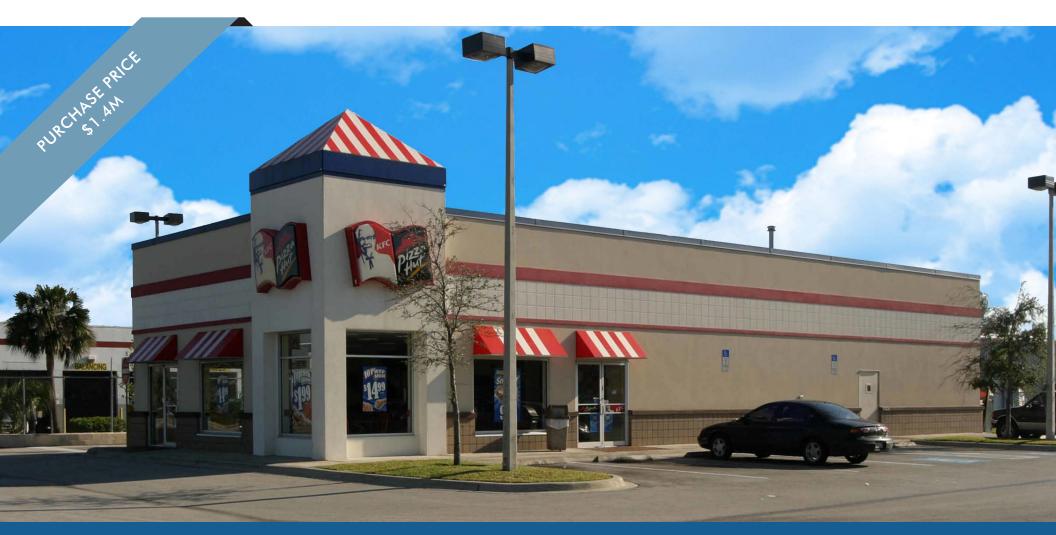

# ±3,150 SF FREESTANDING BUILDING ON ±1.19 ACRES

7155 S ORANGE BLOSSOM TRAIL, ORLANDO, FL

#### **HIGHLIGHTS**

- Purchase price \$1.4M
- $\pm 3,150$  SF freestanding building available for lease, build to suit, for sale
- Site is on approximately 1.19 acres of land
- Former Kentucky Fried Chicken with drive-thru available now!
- Nearby QSR's include: