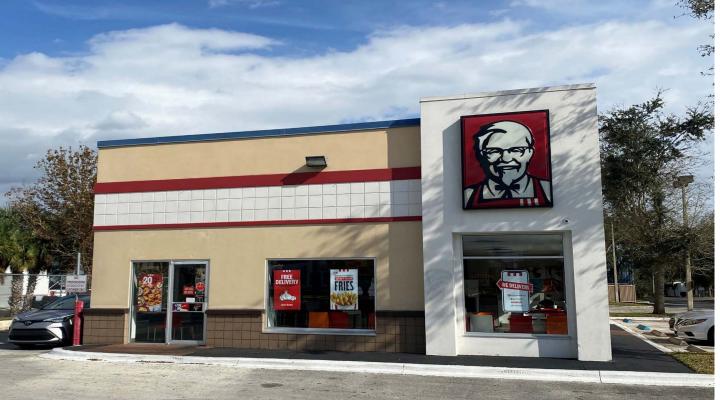

# ±3,150 SF FREESTANDING BUILDING ON ±1.19 ACRES

7155 S ORANGE BLOSSOM TRAIL, ORLANDO, FL

#### **HIGHLIGHTS**

- Purchase price \$1.4M
- $\pm 3,150$  SF freestanding building available for lease, build to suit, for sale
- Site is on approximately 1.19 acres of land
- Former Kentucky Fried Chicken with drive-thru available now!
- Nearby QSR's include: