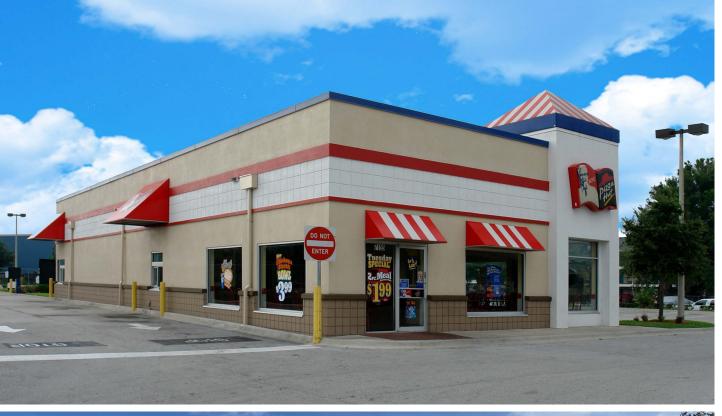

# ±3,150 SF FREESTANDING BUILDING ON ±1.19 ACRES

7155 S ORANGE BLOSSOM TRAIL, ORLANDO, FL

#### **HIGHLIGHTS**

- Purchase price \$1.4M
- $\pm 3,150$  SF freestanding building available for lease, build to suit, for sale
- Site is on approximately 1.19 acres of land
- Former Kentucky Fried Chicken with drive-thru available now!
- Nearby QSR's include: