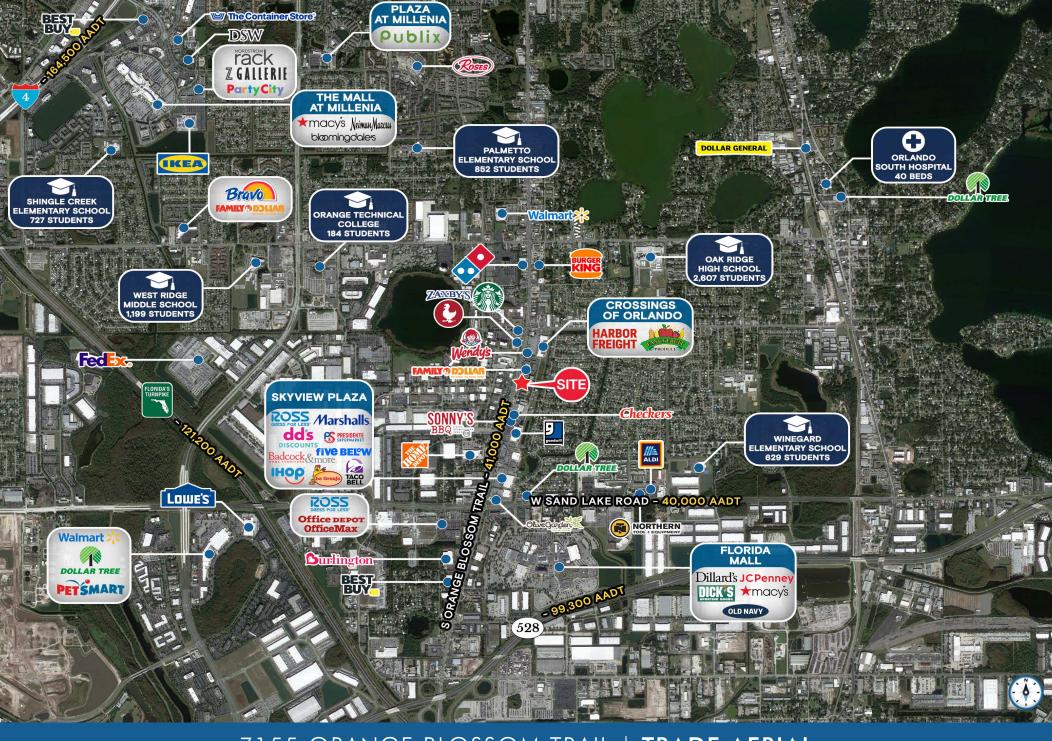

#### **HIGHLIGHTS**

- Purchase price \$1.4M
- $\pm 3,150$  SF freestanding building available for lease, build to suit, for sale
- Site is on approximately 1.19 acres of land
- Former Kentucky Fried Chicken with drive-thru available now!
- Nearby QSR's include:

- High traffic volume with approximately 41,000 vehicles per day
- Population is approximately 86,000 within a 3 mile radius
- Nearby national retailers include:

7155 ORANGE BLOSSOM TRAIL | **EXECUTIVE SUMMARY** 

7155 ORANGE BLOSSOM TRAIL | CLOSE AERIAL

7155 ORANGE BLOSSOM TRAIL | TRADE AERIAL

7155 ORANGE BLOSSOM TRAIL | EXTENDED AERIAL