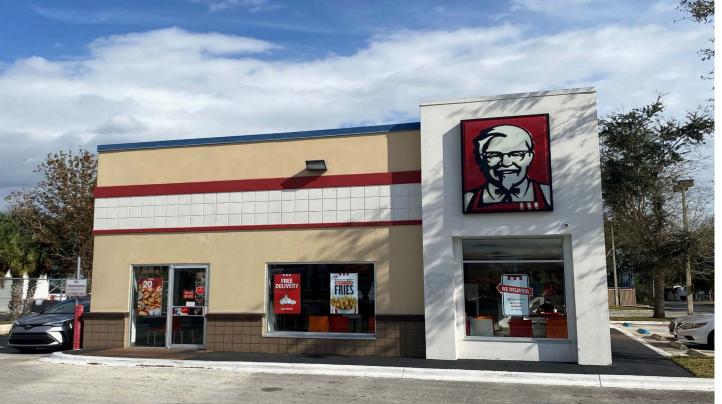

# ±3,150 SF FREESTANDING BUILDING ON ±1.19 ACRES

7155 S ORANGE BLOSSOM TRAIL, ORLANDO, FL

#### **HIGHLIGHTS**

- $\pm 3,150$  SF freestanding building available for lease, build to suit, for sale
- Site is on approximately 1.19 acres of land
- Former Kentucky Fried Chicken with drive-thru available now!
- Nearby QSR's include: