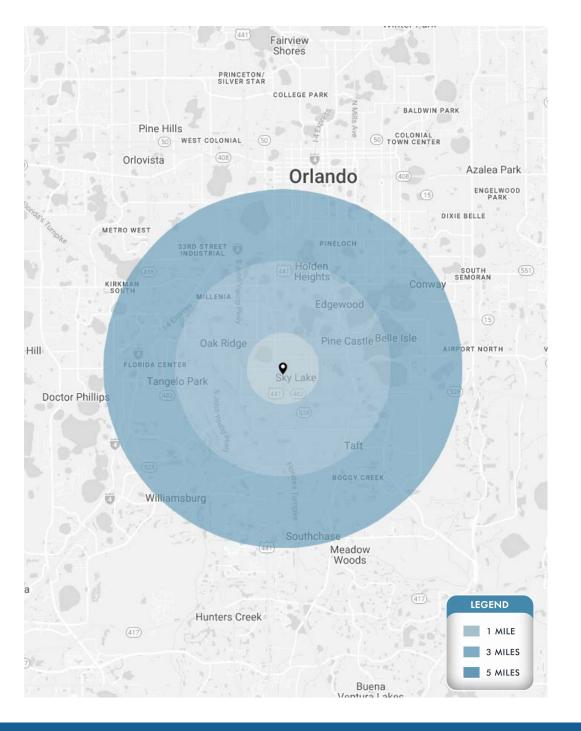

- Approximately 2 miles and a 5 minute drive time from the Florida Mall
- High traffic volume with approximately 41,000 vehicles per day
- Population is approximately 86,000 within a 3 mile radius
- Nearby national retailers include:

|                          | 1 Mile           | 3 Miles           | 5 Miles               |
|--------------------------|------------------|-------------------|-----------------------|
| POPULATION               | 10,447           | 85,891            | 204,662               |
| HOUSEHOLDS               | 3,376            | 30,694            | 76,035                |
| DAYTIME EMPLOYEES        | 8,438            | 67,192            | 165,177               |
| AVERAGE HH INCOME        | \$63,662         | \$58,904          | \$71,082              |
|                          |                  |                   |                       |
|                          | 5 Minutes        | 10 Minutes        | 15 Minutes            |
| POPULATION               | 5 Minutes 28,171 | 10 Minutes        | 15 Minutes<br>314,776 |
| POPULATION<br>HOUSEHOLDS |                  |                   |                       |
|                          | 28,171           | 113,469           | 314,776               |
| HOUSEHOLDS               | 28,171<br>9,441  | 113,469<br>40,680 | 314,776<br>120,455    |