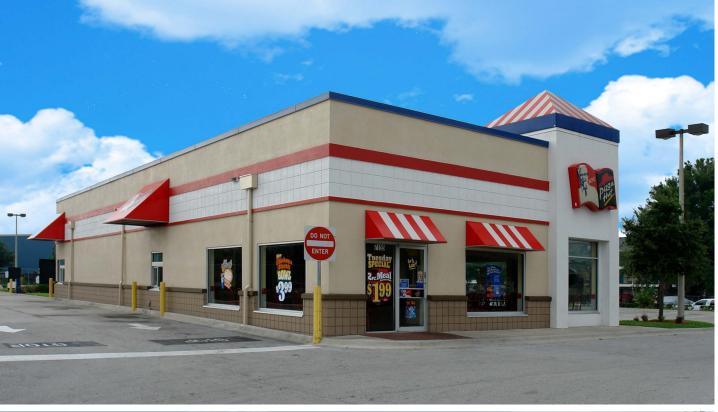

# ±3,150 SF FREESTANDING BUILDING ON ±1.19 ACRES

7155 S ORANGE BLOSSOM TRAIL, ORLANDO, FL

#### **HIGHLIGHTS**

- $\pm 3,150$  SF freestanding building available for lease, build to suit, for sale
- Site is on approximately 1.19 acres of land
- Former Kentucky Fried Chicken with drive-thru available now!
- Nearby QSR's include: