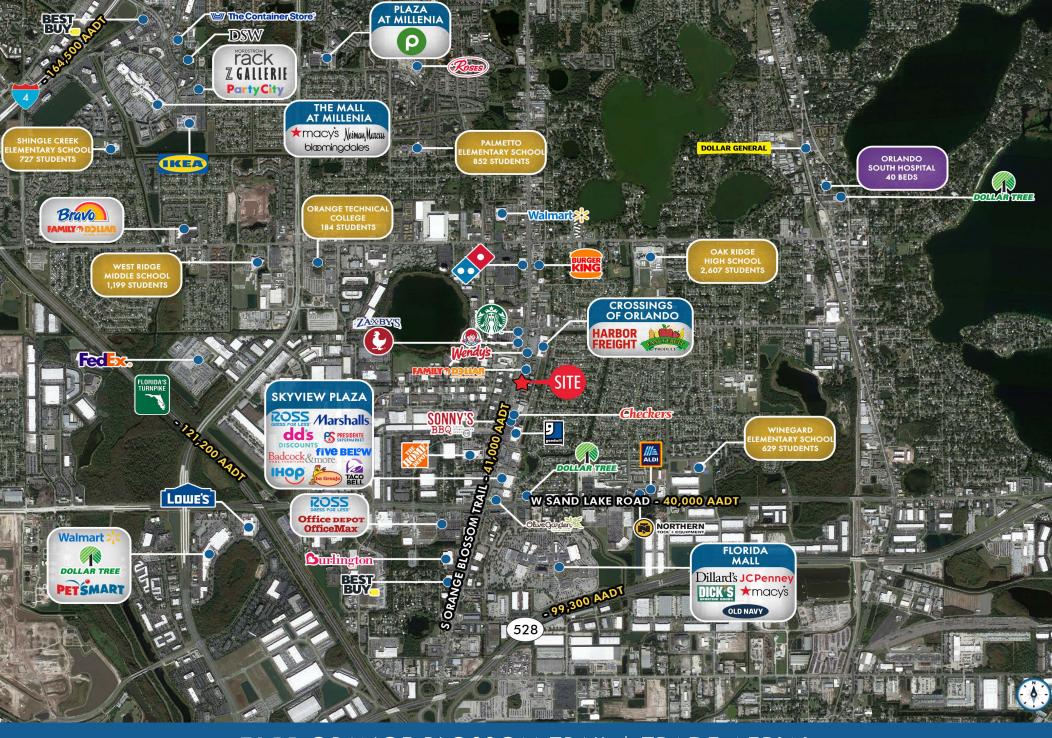

#### **HIGHLIGHTS**

- $\pm 3,150$  SF freestanding building available for lease, build to suit, for sale
- Site is on approximately 1.19 acres of land
- Former Kentucky Fried Chicken with drive-thru available now!
- Nearby QSR's include:

- Approximately 2 miles and a 5 minute drive time from the Florida Mall
- High traffic volume with approximately 41,000 vehicles per day
- Population is approximately 86,000 within a 3 mile radius
- Nearby national retailers include:

7155 ORANGE BLOSSOM TRAIL | **EXECUTIVE SUMMARY** 

7155 ORANGE BLOSSOM TRAIL | CLOSE AERIAL

7155 ORANGE BLOSSOM TRAIL | TRADE AERIAL

7155 ORANGE BLOSSOM TRAIL | EXTENDED AERIAL