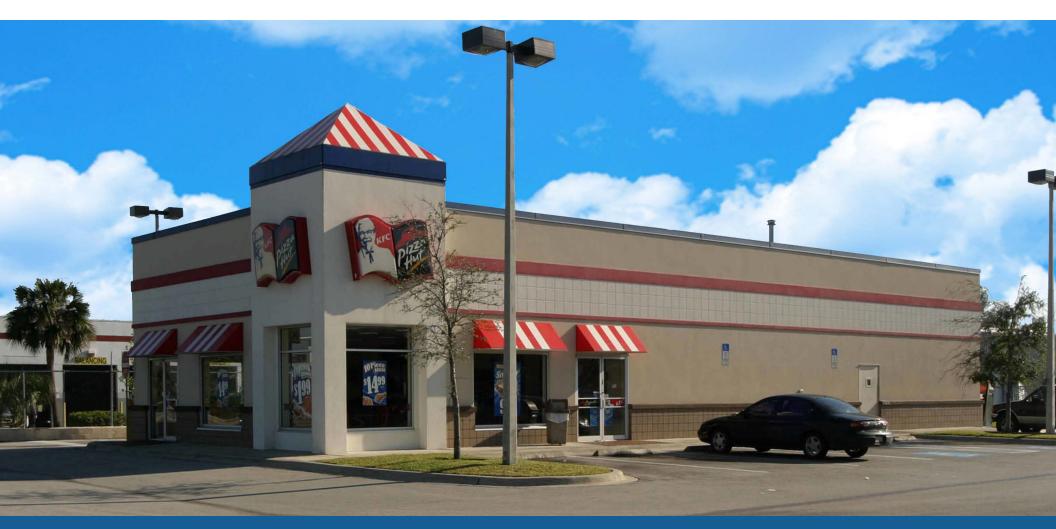

# ±3,150 SF FREESTANDING BUILDING ON ±1.19 ACRES

7155 S ORANGE BLOSSOM TRAIL, ORLANDO, FL

#### **HIGHLIGHTS**

- $\pm 3,150$  SF freestanding building available for lease, build to suit, for sale
- Site is on approximately 1.19 acres of land
- Former Kentucky Fried Chicken with drive-thru available now!
- Nearby QSR's include: