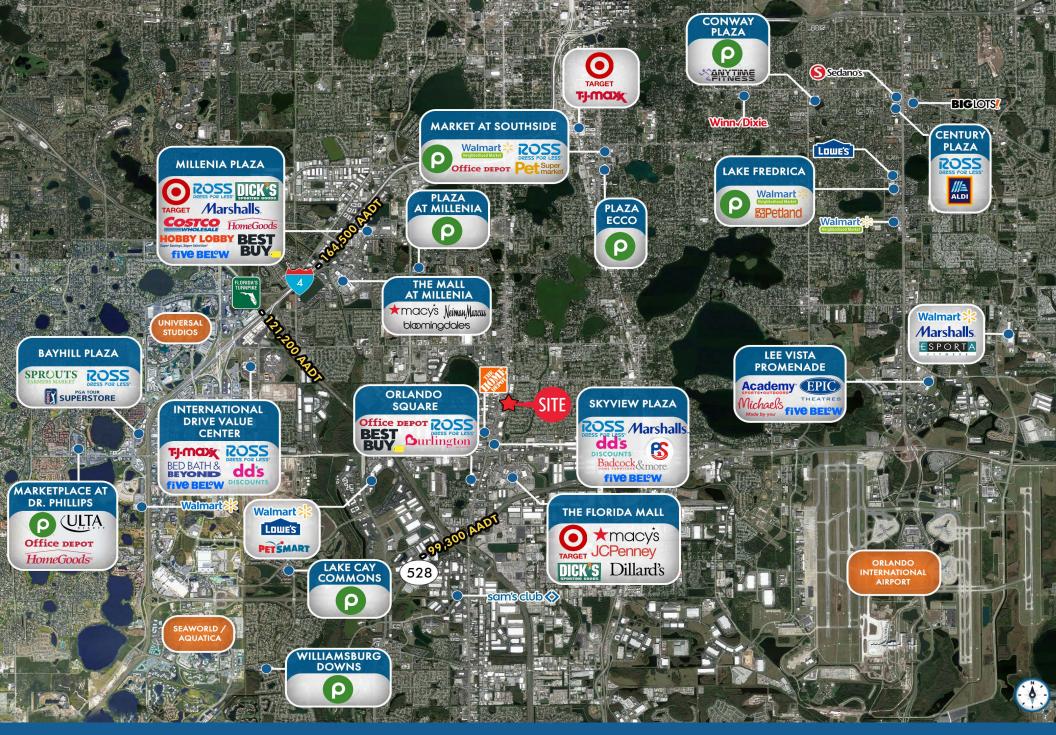

- Approximately 2 miles and a 5 minute drive time from the Florida Mall
- High traffic volume with approximately 41,000 vehicles per day
- Population is approximately 86,000 within a 3 mile radius
- Nearby national retailers include:

|                          | 1 Mile           | 3 Miles           | 5 Miles               |
|--------------------------|------------------|-------------------|-----------------------|
| POPULATION               | 10,447           | 85,891            | 204,662               |
| HOUSEHOLDS               | 3,376            | 30,694            | 76,035                |
| DAYTIME EMPLOYEES        | 8,438            | 67,192            | 165,177               |
| AVERAGE HH INCOME        | \$63,662         | \$58,904          | \$71,082              |
|                          |                  |                   |                       |
|                          | 5 Minutes        | 10 Minutes        | 15 Minutes            |
| POPULATION               | 5 Minutes 28,171 | 10 Minutes        | 15 Minutes<br>314,776 |
| POPULATION<br>HOUSEHOLDS |                  |                   |                       |
|                          | 28,171           | 113,469           | 314,776               |
| HOUSEHOLDS               | 28,171<br>9,441  | 113,469<br>40,680 | 314,776<br>120,455    |