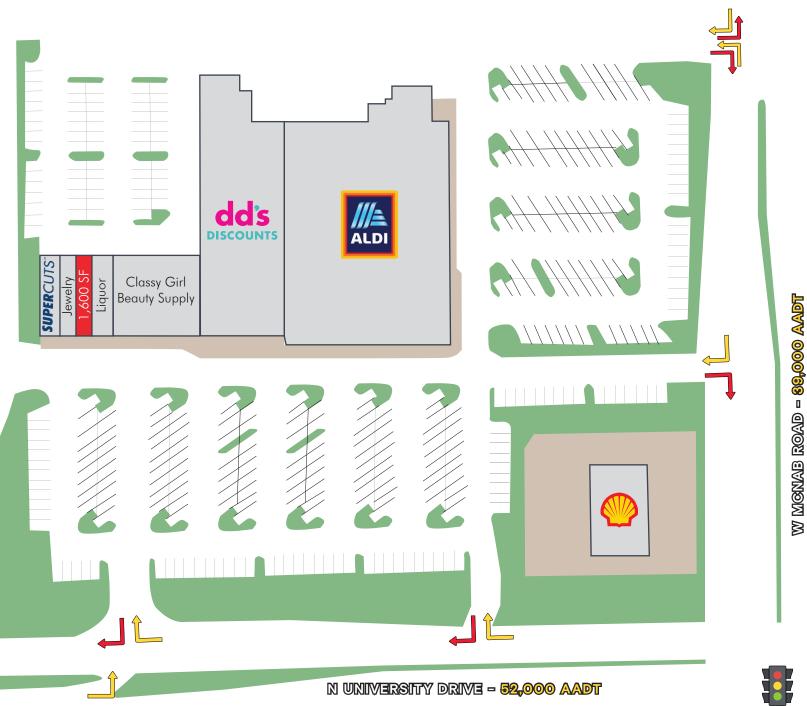

#### HIGHLIGHTS

- Anchored by Mathin dd's Discounts
- ±1,600 SF available former Vet
- Prime location on N University Drive
- Ample parking
- Over 83,000 vehicles per day at the intersection
- Heavy daytime population
- Signalized intersection
- Dense demographics