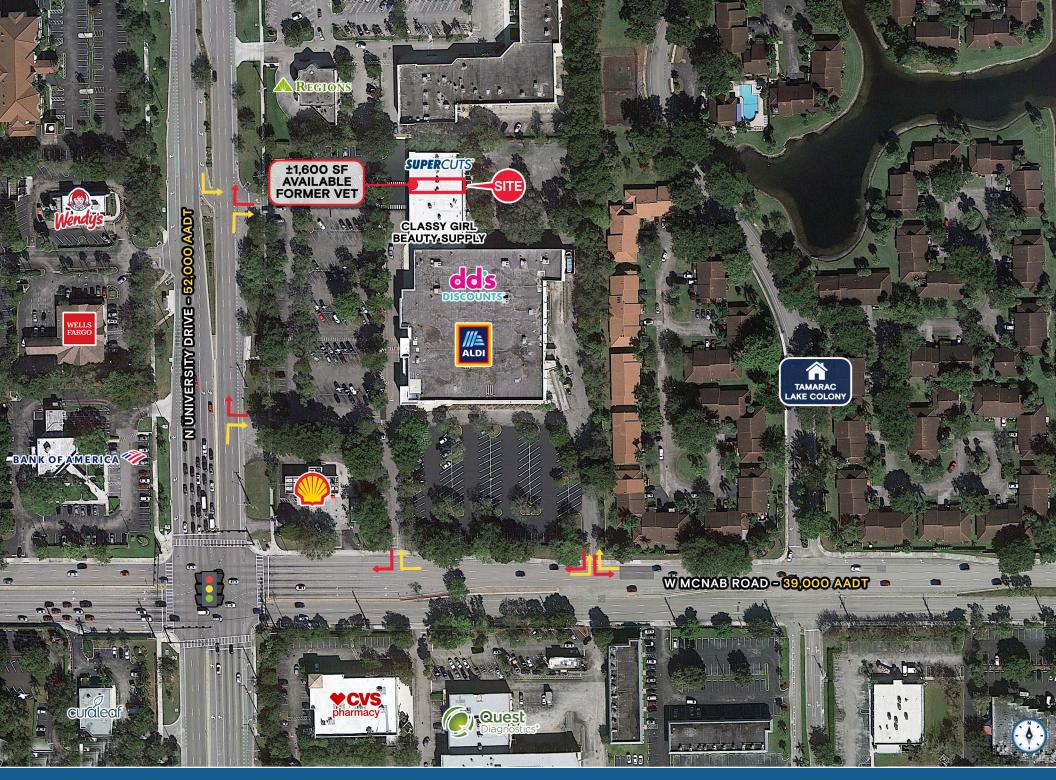

### KATZ & ASSOCIATES

FAMILY MART SHOPPING CENTER | SITE PLAN

KATZ & ASSOCIATES

-

FAMILY MART SHOPPING CENTER | CLOSE AERIAL

KATZ & ASSOCIATES

FAMILY MART SHOPPING CENTER | MARKET AERIAL

KATZ & ASSOCIATES

#### HIGHLIGHTS

- Anchored by Mathin dd's Discounts
- ±1,600 SF available former Vet
- Prime location on N University Drive
- Ample parking
- Over 83,000 vehicles per day at the intersection
- Heavy daytime population
- Signalized intersection
- Dense demographics