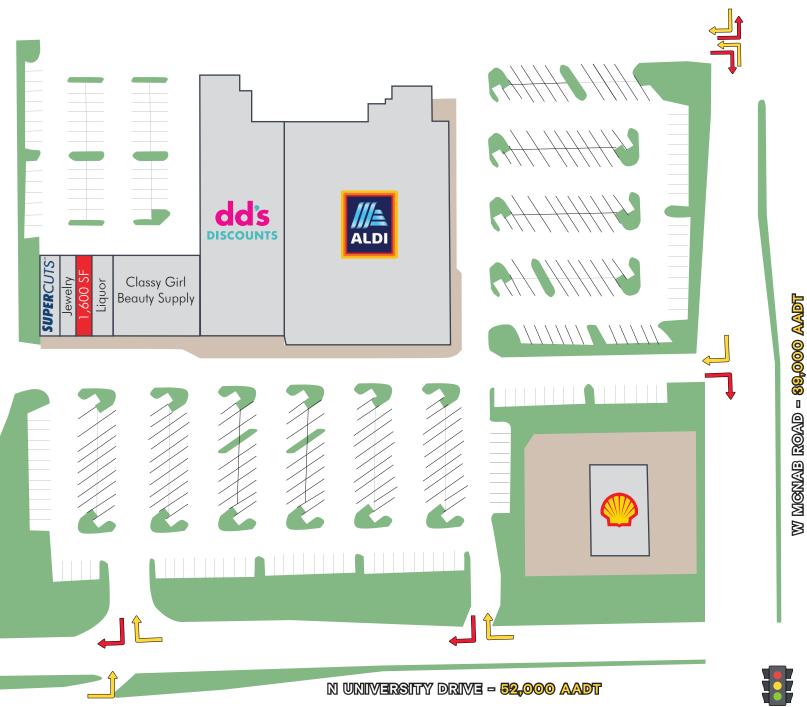

#### HIGHLIGHTS

- Anchored by Mathin dd's Discounts
- ±1,600 SF available former Vet
- Prime location on N University Drive
- Ample parking
- Over 83,000 vehicles per day at the intersection
- Heavy daytime population
- Signalized intersection
- Dense demographics

### KATZ & ASSOCIATES

FAMILY MART SHOPPING CENTER | SITE PLAN

KATZ & ASSOCIATES

-

FAMILY MART SHOPPING CENTER | CLOSE AERIAL

KATZ & ASSOCIATES

FAMILY MART SHOPPING CENTER | MARKET AERIAL

KATZ & ASSOCIATES