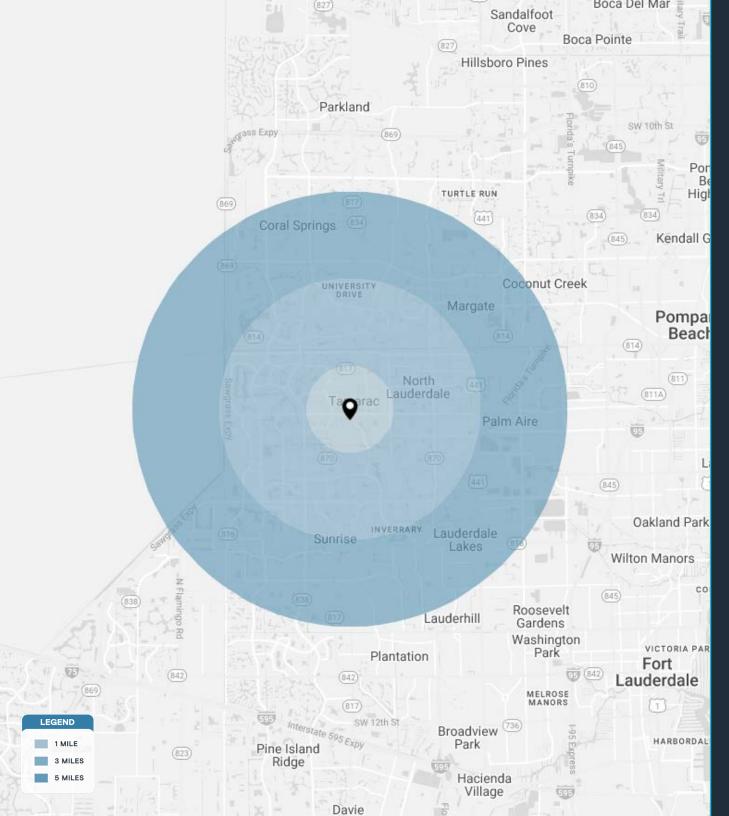

| DEMOGRAPHICS             | 1 MILE                     | 3 MILES                      | 5 MILES                      |
|--------------------------|----------------------------|------------------------------|------------------------------|
| POPULATION               | 23,100                     | 193,124                      | 464,812                      |
| HOUSEHOLDS               | 8,912                      | 74,089                       | 177,234                      |
| EMPLOYEES                | 19,152                     | 159,510                      | 381,131                      |
| AVERAGE HH INCOME        | \$73,377                   | \$82,763                     | \$80,645                     |
|                          |                            |                              |                              |
|                          | 5 MINUTES                  | 10 MINUTES                   | 15 MINUTES                   |
| POPULATION               | <b>5 MINUTES</b><br>56,169 | <b>10 MINUTES</b><br>231,954 | <b>15 MINUTES</b><br>539,183 |
| POPULATION<br>HOUSEHOLDS |                            |                              |                              |
|                          | 56,169                     | 231,954                      | 539,183                      |