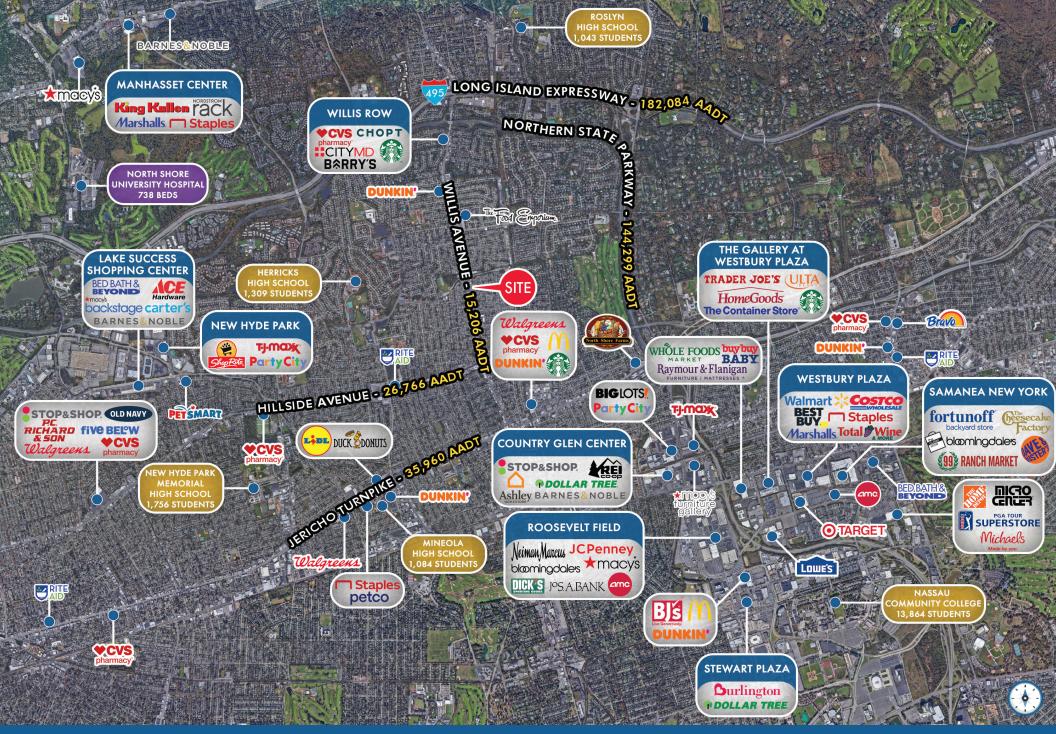

# 700 WILLIS AVE | SITE PLAN WITH PROPOSED ADDITION

700 WILLIS AVE | CLOSE AERIAL

700 WILLIS AVE | MARKET AERIAL

## EASY ACCESS TO THE NORTHERN STATE PARKWAY & LIE

EXCLUSIVE RETAIL LEASING

RUSSEL HELBLING
MANAGING DIRECTOR
russelhelbling@katzretail.com
(212) 219-6515