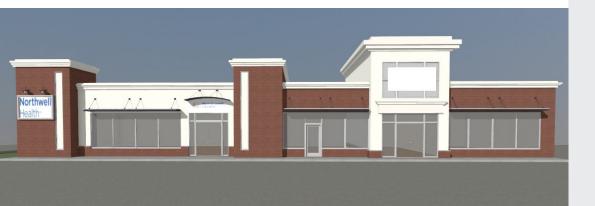

### FREESTANDING DT IN THE HEART OF NASSAU COUNTY

# 2,904 SF AVAILABLE FOR LEASE

700 WILLIS AVENUE, WILLISTON PARK, NY



### **RENDERING WITH PROPOSED ADDITION:**



#### **HIGHLIGHTS**

- Free Standing DT in the heart of Nassau County
- Located at a signalized intersection
- Surrounded by dense affluent population
- Easy access to Northern State Parkway and Long Island Expressway

#### **DEMOGRAPHICS**

|                   | 1 Mile    | 3 Miles   | 5 Miles   |
|-------------------|-----------|-----------|-----------|
| POPULATION        | 22,424    | 130,025   | 439,242   |
| HOUSEHOLDS        | 7,674     | 46,331    | 146,947   |
| EMPLOYEES         | 11,434    | 67,130    | 219,616   |
| AVERAGE HH INCOME | \$191,695 | \$191,137 | \$158,288 |

#### TRAFFIC COUNTS

| WILLIS AVENUE          | 15,206 AADT  |
|------------------------|--------------|
| NORTHERN STATE PARKWAY | 144,299 AADT |
| LONG ISLAND EXPRESSWAY | 182,084 AADT |

## EASY ACCESS TO