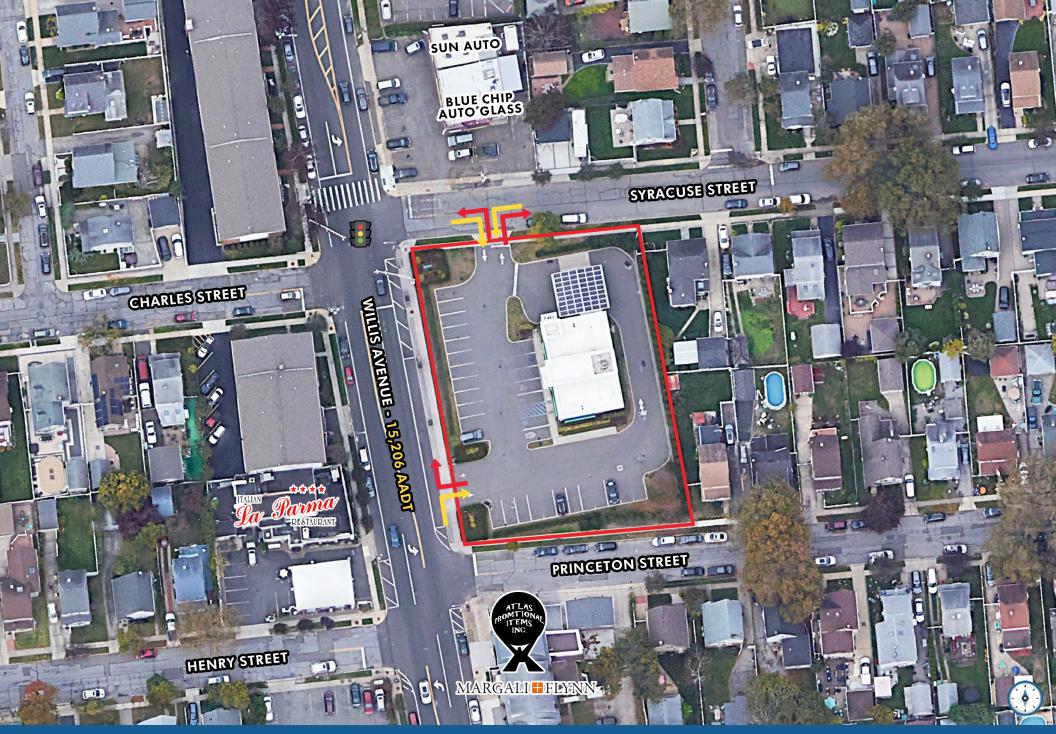

# 700 WILLIS AVE | SITE PLAN WITH PROPOSED ADDITION

700 WILLIS AVE | CLOSE AERIAL

700 WILLIS AVE | MARKET AERIAL

#### TRAFFIC COUNTS

| WILLIS AVENUE          | 15,206 AADT  |
|------------------------|--------------|
| NORTHERN STATE PARKWAY | 144,299 AADT |
| LONG ISLAND EXPRESSWAY | 182,084 AADT |