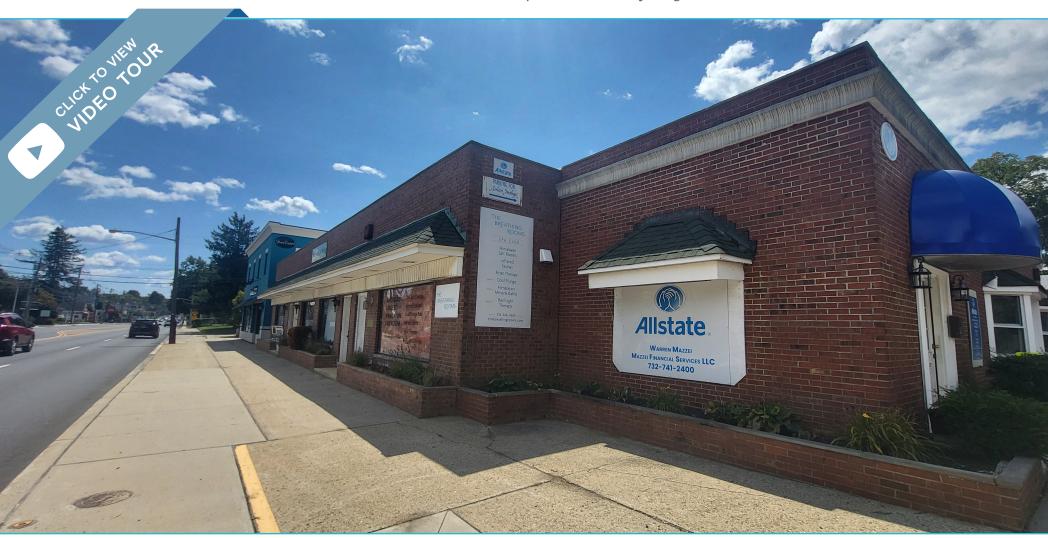

# END CAP SPACE WITH DEDICATED PARKING CLOSE TO THE GROVE AT SHREWSBURY

674 Broad Street | Shrewsbury, NJ

**EXCLUSIVE RETAIL LEASING** 

**KATZ & ASSOCIATES** 

RETAIL REAL ESTATE ADVISORS

#### **HIGHLIGHTS**

- 1,260 sf end cap located at the signalized intersection of Broad Street and Obre Place
- Dimensions 21' X 60'
- 18 dedicated parking space at rear entry to the premises
- Total GLA of 5,000 sf
- Rent upon request
- Estimated triple net charges \$7.00 psf