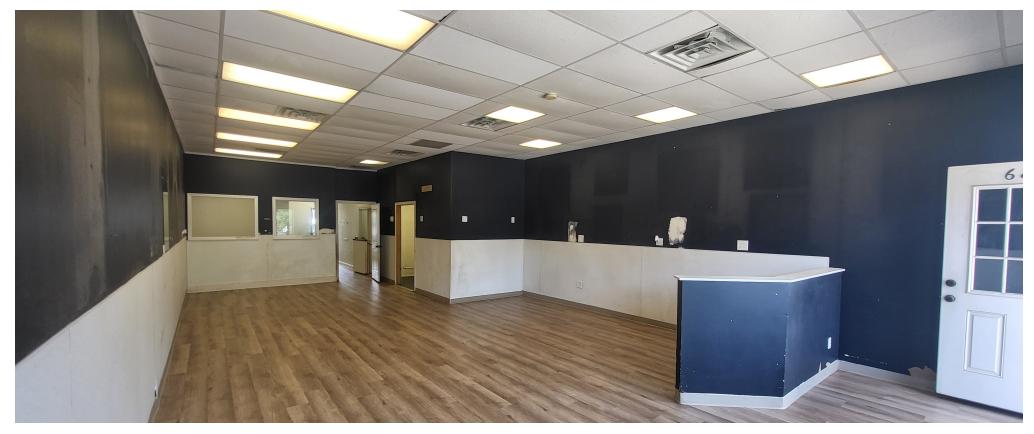

## **Property Overview**

#### **HIGHLIGHTS**

- 1,260 sf end cap located at the signalized intersection of Broad Street and Obre Place
- Dimensions 21' X 60'
- 18 dedicated parking space at rear entry to the premises
- Total GLA of 5,000 sf
- Rent upon request
- Estimated triple net charges \$7.00 psf