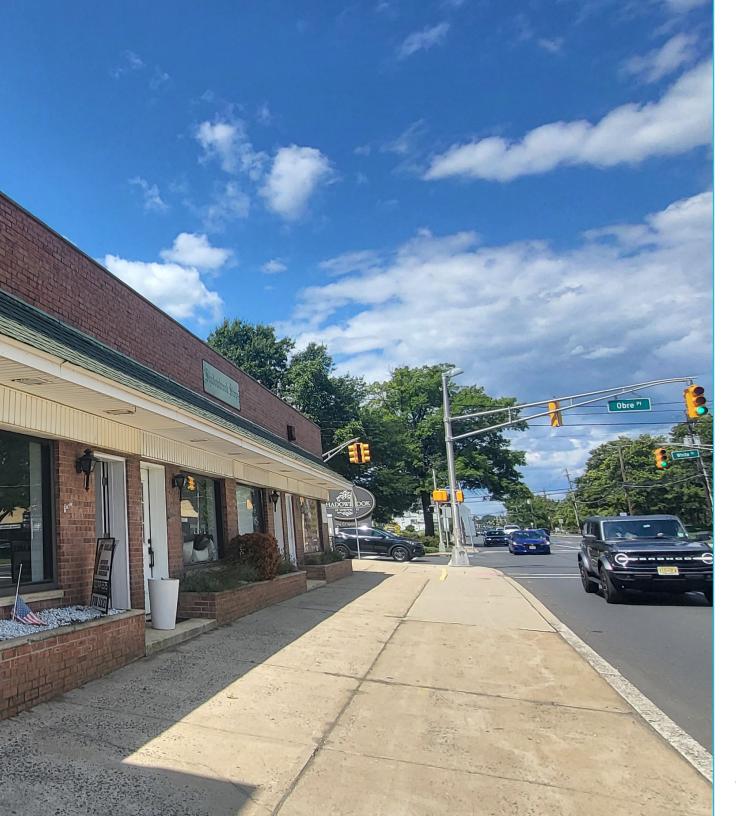

#### **HIGHLIGHTS**

- 1,260 sf end cap located at the signalized intersection of Broad Street and Obre Place
- Dimensions 21' X 60'
- 18 dedicated parking space at rear entry to the premises
- Total GLA of 5,000 sf
- Rent upon request
- Estimated triple net charges \$7.00 psf