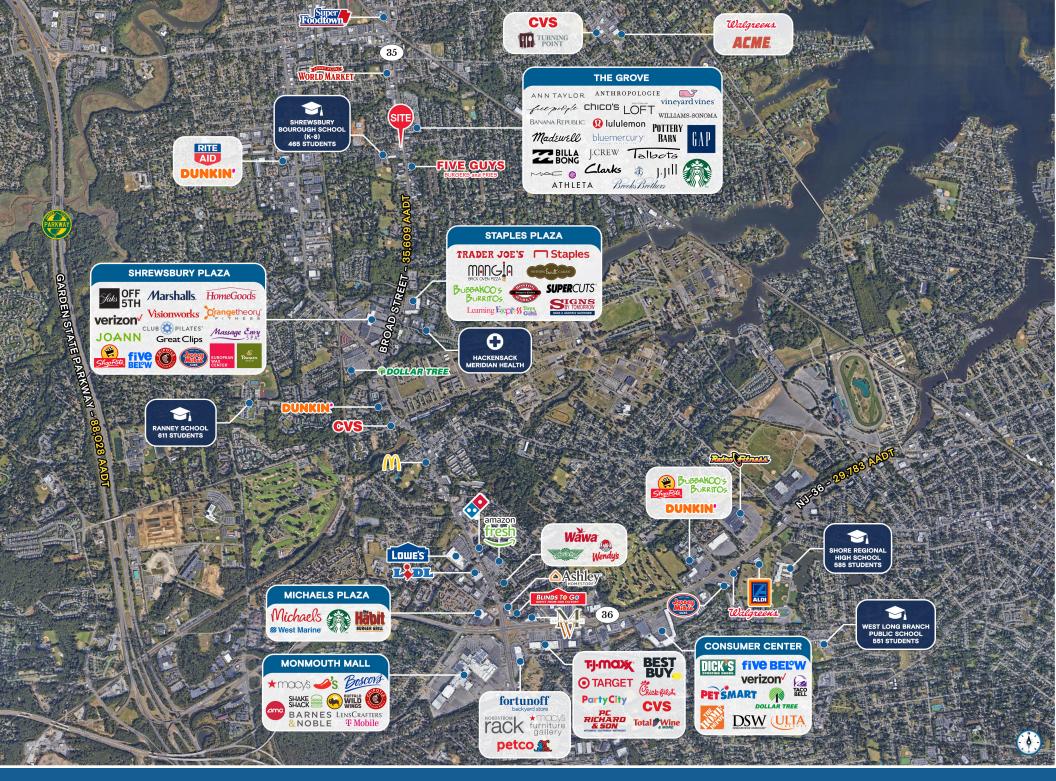

TED PARKING CLOSE TO THE GROVE AT SHREWSBURY

674 Broad Street | Shrewsbury, NJ



**EXCLUSIVE RETAIL LEASING** 

**KATZ & ASSOCIATES** 

RETAIL REAL ESTATE ADVISORS

## **Property Overview**

#### **HIGHLIGHTS**

- 1,260 sf end cap located at the signalized intersection of Broad Street and Obre Place
- Dimensions 21' X 60'
- 18 dedicated parking space at rear entry to the premises
- Total GLA of 5,000 sf
- Rent upon request
- Estimated triple net charges \$7.00 psf

| DEMOGRAPHICS      | 3 MILES   | 5 MILES   |
|-------------------|-----------|-----------|
| POPULATION        | 65,097    | 147,439   |
| HOUSEHOLDS        | 25,767    | 56,420    |
| EMPLOYEES         | 53,804    | 121,439   |
| AVERAGE HH INCOME | \$174,444 | \$174,665 |

# TRAFFIC COUNTS BROAD STREET 35,609 AADT













### Contact Broker

Amy Staats
VICE PRESIDENT
amystaats@katzretail.com
(973) 220-1969



RETAIL REAL ESTATE ADVISORS

katzretail.com

The information herein was obtained from third parties and has not been independently verified by Katz & Associates. Any and all interested parties should have their choice of experts inspect the property and verify all information. Katz & Associates makes no warranties or guarantees as to the information given to any prospective buyer or tenant. REV: 02.21.25