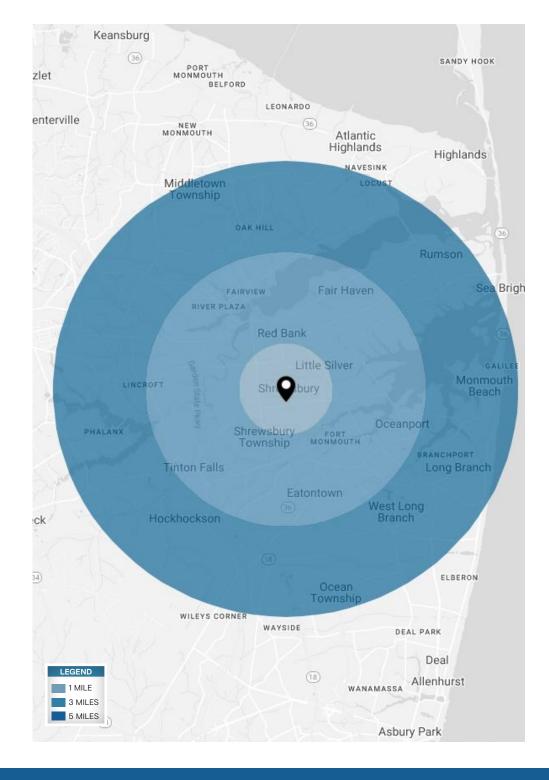

| DEMOGRAPHICS      | 3 MILES   | 5 MILES   |
|-------------------|-----------|-----------|
| POPULATION        | 65,097    | 147,439   |
| HOUSEHOLDS        | 25,767    | 56,420    |
| EMPLOYEES         | 53,804    | 121,439   |
| AVERAGE HH INCOME | \$174,444 | \$174,665 |