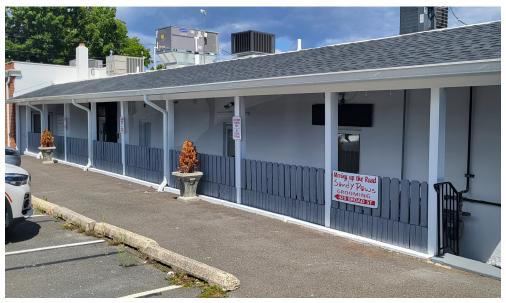

# END CAP SPACE WITH DEDICATED PARKING CLOSE TO THE GROVE AT SHREWSBURY

674 Broad Street | Shrewsbury, NJ

**EXCLUSIVE RETAIL LEASING** 

**KATZ & ASSOCIATES** 

RETAIL REAL ESTATE ADVISORS

#### **HIGHLIGHTS**

- 1,260 sf end cap located at the signalized intersection of Broad Street and Obre Place
- Dimensions 21' X 60'
- 18 dedicated parking space at rear entry to the premises
- Total GLA of 5,000 sf
- Rent upon request
- Estimated triple net charges \$7.00 psf