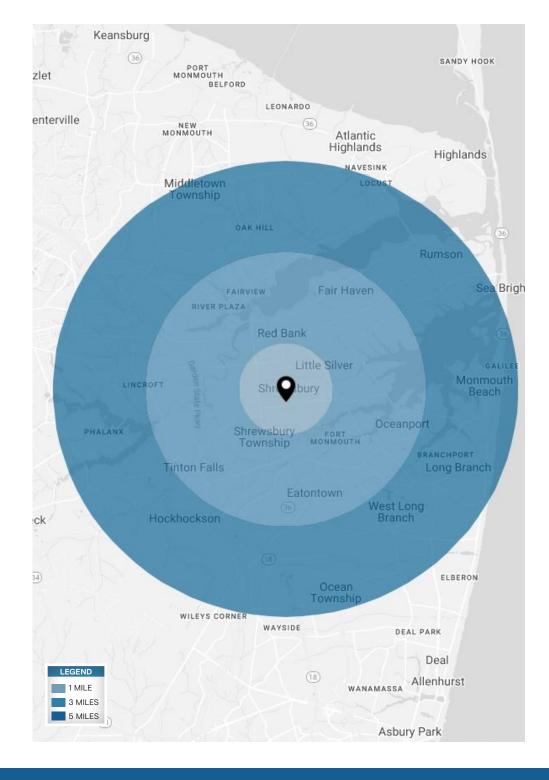

| DEMOGRAPHICS      | 3 MILES   | 5 MILES   |
|-------------------|-----------|-----------|
| POPULATION        | 65,097    | 147,439   |
| HOUSEHOLDS        | 25,767    | 56,420    |
| EMPLOYEES         | 53,804    | 121,439   |
| AVERAGE HH INCOME | \$174,444 | \$174,665 |

# TRAFFIC COUNTS BROAD STREET 35,609 AADT