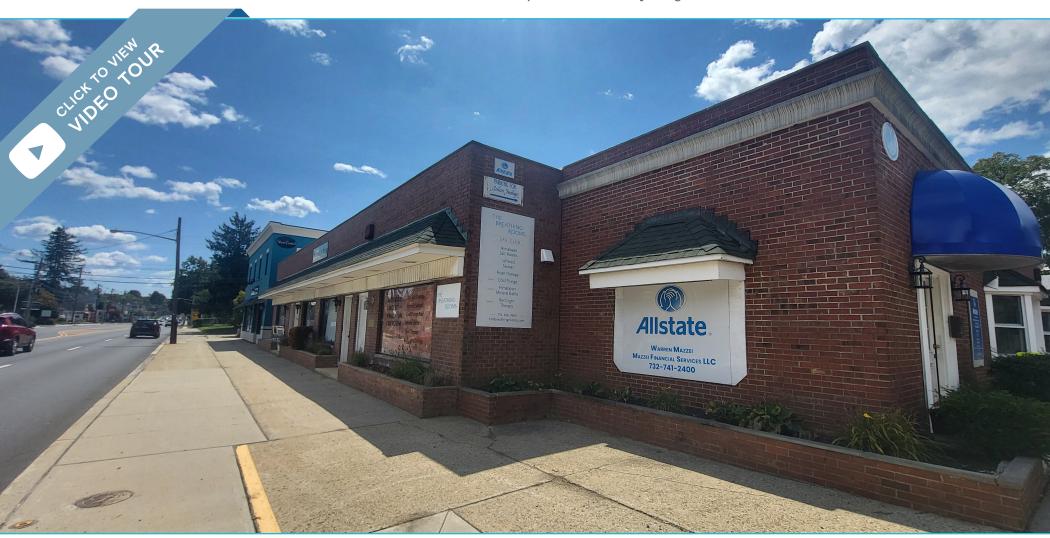

# END CAP SPACE WITH DEDICATED PARKING CLOSE TO THE GROVE AT SHREWSBURY

674 Broad Street | Shrewsbury, NJ

**EXCLUSIVE RETAIL LEASING** 

KATZ & ASSOCIATES

RETAIL REAL ESTATE ADVISORS

#### **HIGHLIGHTS**

- 1,260 sf end cap located at the signalized intersection of Broad Street and Obre Place
- Dimensions 21' X 60'
- 18 dedicated parking space at rear entry to the premises
- Total GLA of 5,000 sf
- Rent upon request
- Estimated triple net charges \$7.00 psf