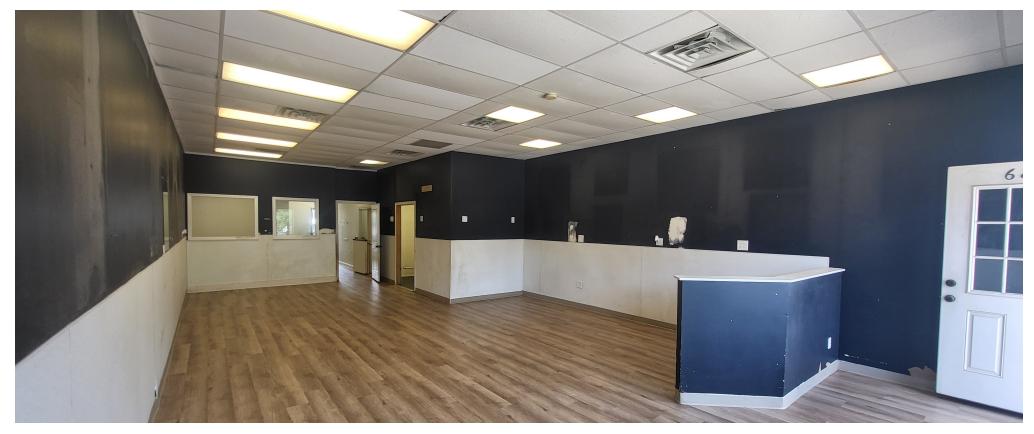

#### **HIGHLIGHTS**

- 1,260 sf end cap located at the signalized intersection of Broad Street and Obre Place
- Dimensions 21' X 60'
- 18 dedicated parking space at rear entry to the premises
- Total GLA of 5,000 sf
- Rent upon request
- Estimated triple net charges \$7.00 psf