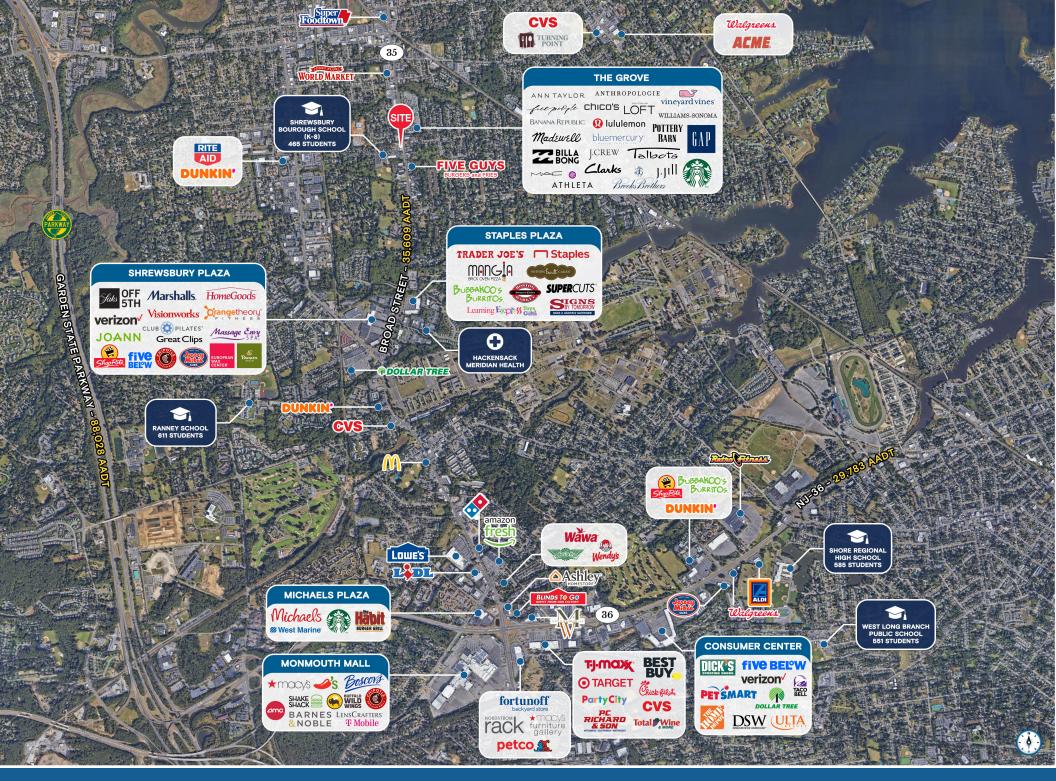

| DEMOGRAPHICS      | 3 MILES   | 5 MILES   |
|-------------------|-----------|-----------|
| POPULATION        | 65,097    | 147,439   |
| HOUSEHOLDS        | 25,767    | 56,420    |
| EMPLOYEES         | 53,804    | 121,439   |
| AVERAGE HH INCOME | \$174,444 | \$174,665 |

# TRAFFIC COUNTS BROAD STREET 35,609 AADT