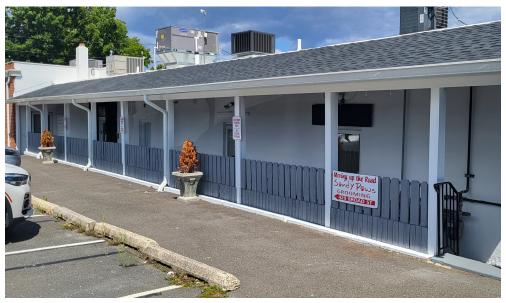

#### **HIGHLIGHTS**

- 1,260 sf end cap located at the signalized intersection of Broad Street and Obre Place
- Dimensions 21' X 60'
- 18 dedicated parking space at rear entry to the premises
- Total GLA of 5,000 sf
- Rent upon request
- Estimated triple net charges \$7.00 psf