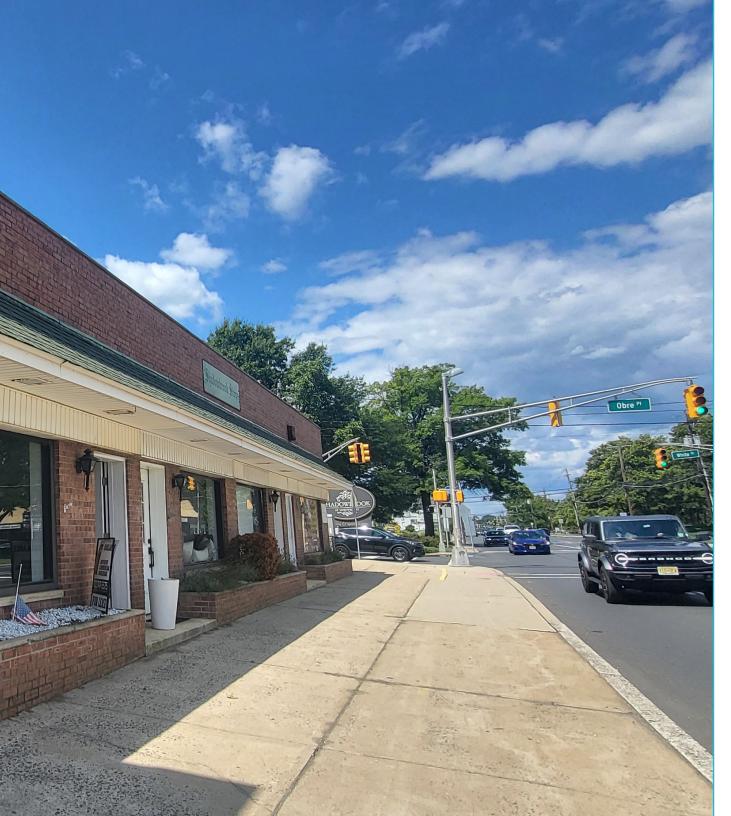

#### **HIGHLIGHTS**

- 1,260 sf end cap located at the signalized intersection of Broad Street and Obre Place
- Dimensions 21' X 60'
- 18 dedicated parking space at rear entry to the premises
- Total GLA of 5,000 sf
- Rent upon request
- Estimated triple net charges \$7.00 psf

# TRAFFIC COUNTS BROAD STREET 35,609 AADT