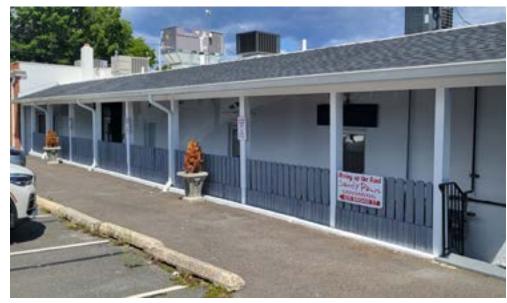

#### **HIGHLIGHTS**

- 1,260 sf end cap located at the signalized intersection of Broad Street and Obre Place
- Dimensions 21' X 60'
- 18 dedicated parking space at rear entry to the premises
- · Total GLA of 5,000 sf
- Rent upon request
- Estimated triple net charges \$7.00 psf