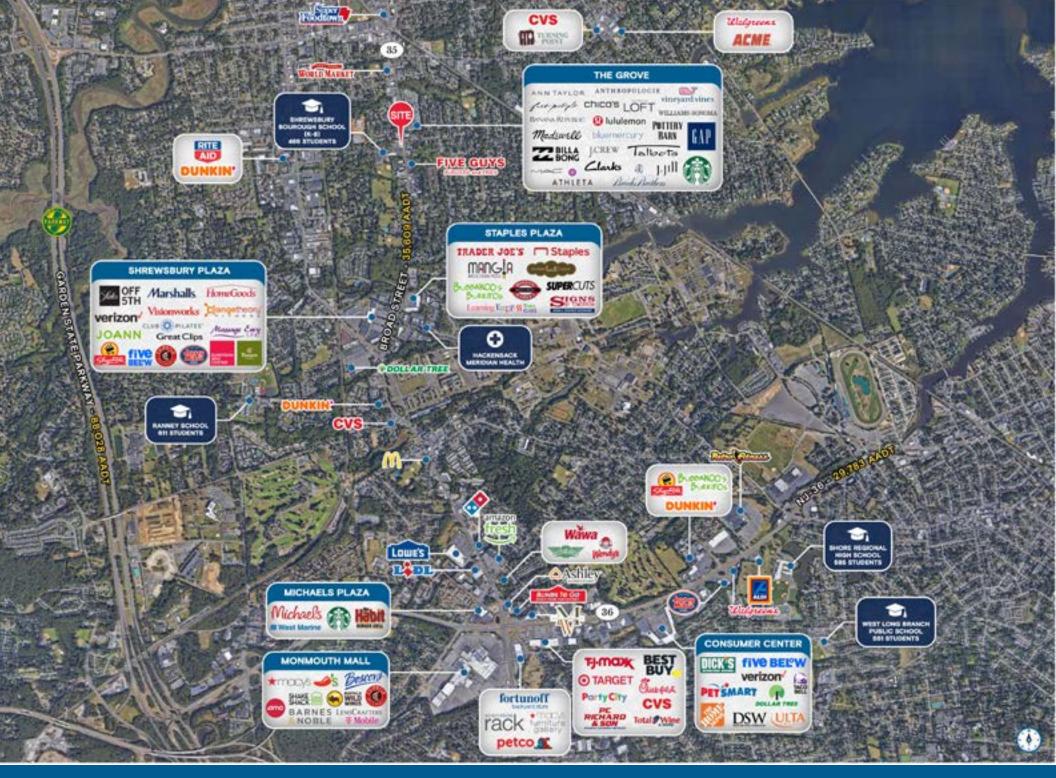

ICATED PARKING CLOSE TO THE GROVE AT SHREWSBURY

674 Broad Street | Shrewsbury, NJ



**EXCLUSIVE RETAIL LEASING** 

KATZ & ASSOCIATES

RETAIL REAL ESTATE ADVISORS

## **Property Overview**

#### **HIGHLIGHTS**

- 1,260 sf end cap located at the signalized intersection of Broad Street and Obre Place
- Dimensions 21' X 60'
- 18 dedicated parking space at rear entry to the premises
- · Total GLA of 5,000 sf
- Rent upon request
- Estimated triple net charges \$7.00 psf

| DEMOGRAPHICS      | 3 MILES   | 5 MILES   |
|-------------------|-----------|-----------|
| POPULATION        | 65,097    | 147,439   |
| HOUSEHOLDS        | 25,767    | 56,420    |
| EMPLOYEES         | 53,804    | 121,439   |
| AVERAGE HH INCOME | \$174,444 | \$174,665 |

# TRAFFIC COUNTS BROAD STREET 35,609 AADT













### Contact Broker

Amy Staats
VICE PRESIDENT
amystaats@katzretail.com
(973) 220-1969



katzretail.com

The information herein was obtained from third parties and has not been independently verified by Katz & Associates. Any and all interested parties should have their choice of experts inspect the property and verify all information. Katz & Associates makes no warranties or guarantees as to the information given to any prospective buyer or tenant. REV: 09.05.24