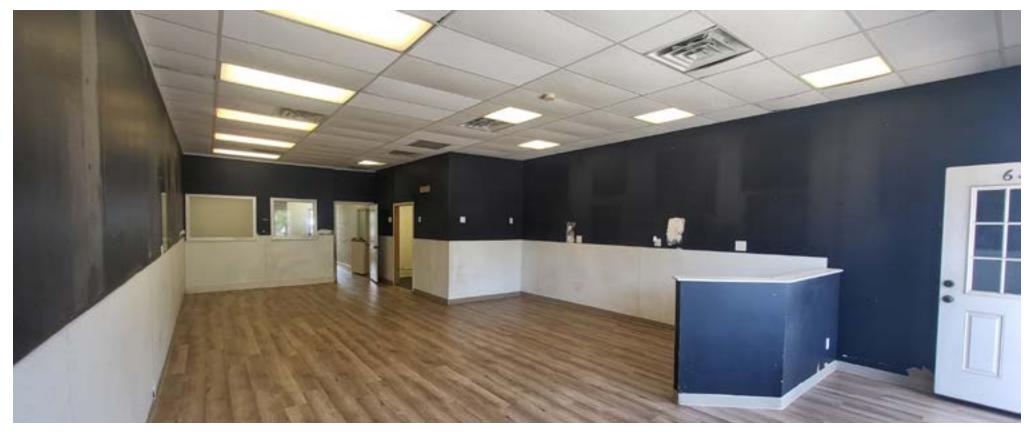

#### **HIGHLIGHTS**

- 1,260 sf end cap located at the signalized intersection of Broad Street and Obre Place
- Dimensions 21' X 60'
- 18 dedicated parking space at rear entry to the premises
- · Total GLA of 5,000 sf
- Rent upon request
- Estimated triple net charges \$7.00 psf