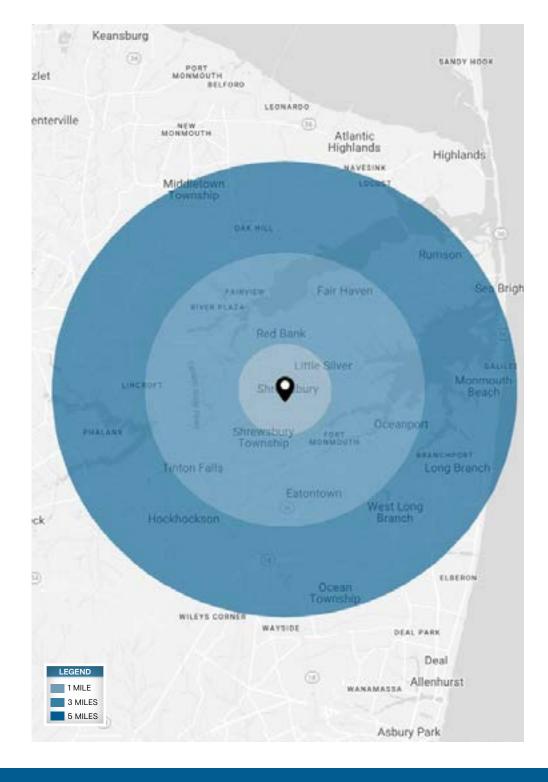

| DEMOGRAPHICS      | 3 MILES   | 5 MILES   |
|-------------------|-----------|-----------|
| POPULATION        | 65,097    | 147,439   |
| HOUSEHOLDS        | 25,767    | 56,420    |
| EMPLOYEES         | 53,804    | 121,439   |
| AVERAGE HH INCOME | \$174,444 | \$174,665 |

# TRAFFIC COUNTS BROAD STREET 35,609 AADT