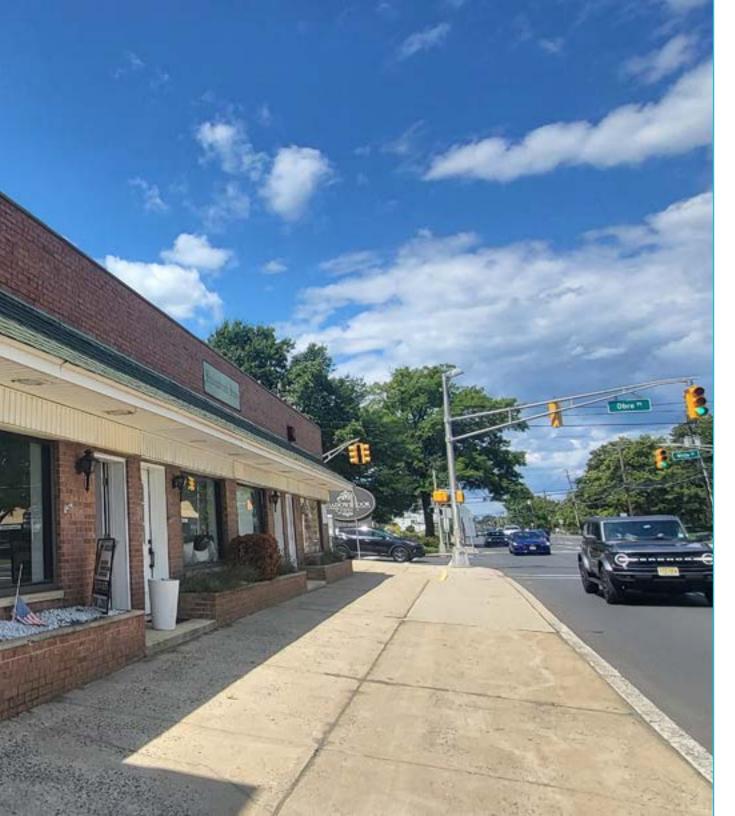

#### **HIGHLIGHTS**

- 1,260 sf end cap located at the signalized intersection of Broad Street and Obre Place
- Dimensions 21' X 60'
- 18 dedicated parking space at rear entry to the premises
- · Total GLA of 5,000 sf
- Rent upon request
- Estimated triple net charges \$7.00 psf