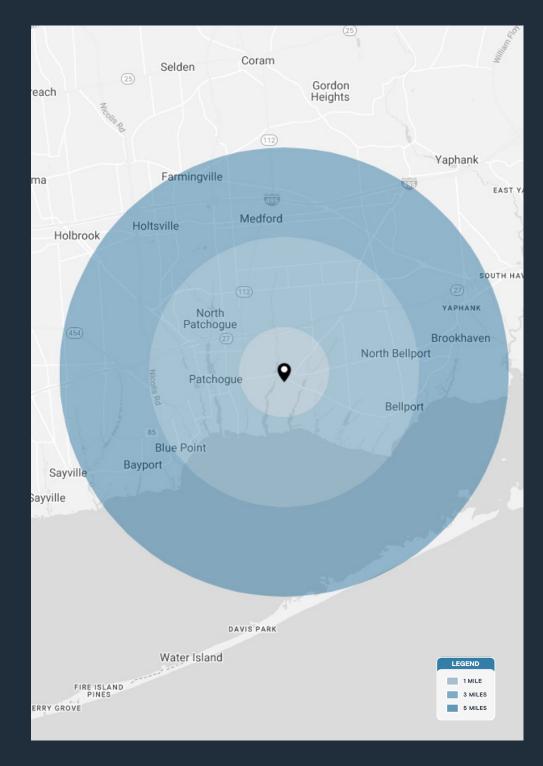

#### HIGHLIGHTS

- Total GLA:126,582 SF
- Various sizes available
- Anchored by Lidl, Walgreens, and Autozone
- Great visibility from Montauk Highway with easy access to Sunrise Highway

| DEMOGRAPHICS      | 1 MILE    | 3 MILES   | 5 MILES   |
|-------------------|-----------|-----------|-----------|
| POPULATION        | 8,828     | 67,639    | 134,194   |
| HOUSEHOLDS        | 3,517     | 25,138    | 48,403    |
| EMPLOYEES         | 3,870     | 24,421    | 43,153    |
| AVERAGE HH INCOME | \$103,922 | \$130,647 | \$138,555 |