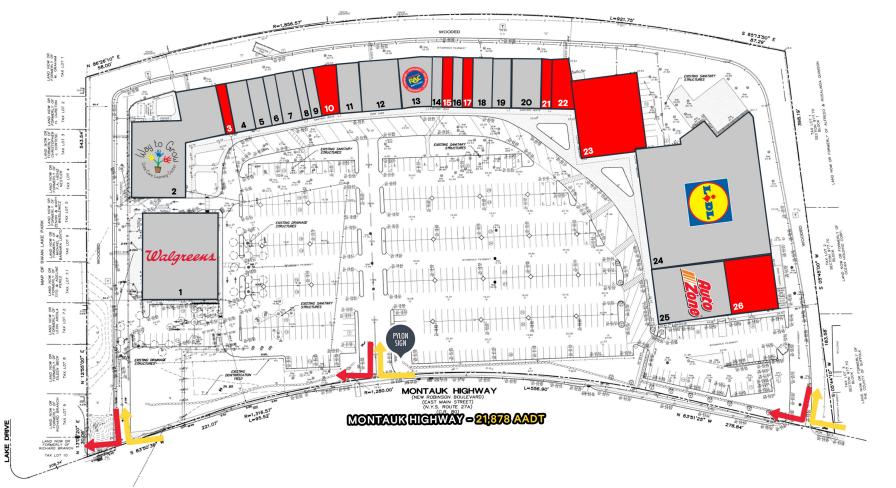

### **Tenant Roster**

| 1 | Walgreens           | 8  | KB Wines and Liquors | 15 | 1,125 SF Available                      | 22 | 2,250 SF Available<br>(can be combined) |
|---|---------------------|----|----------------------|----|-----------------------------------------|----|-----------------------------------------|
| 2 | Way To Grow         | 9  | Miracle Ear          | 16 | Patchogue Jewelers                      | 23 | 11,466 SF Available                     |
| 3 | 1,125 SF Available  | 10 | 2,463 SF Available   | 17 | 1,125 SF Available                      | 24 | Lidl                                    |
| 4 | Royal Prestige      | 11 | Lease Out            | 18 | QT Nail Spa                             | 25 | Autozone                                |
| 5 | Bustos Martial Arts | 12 | Encore Dance Academy | 19 | Chachama                                | 26 | 6,500 SF Available                      |
| 6 | Shanghai            | 13 | Rent-A-Center        | 20 | Lease Out                               |    |                                         |
| 7 | Maz Optical         | 14 | Beauty Center        | 21 | 1,125 SF Available<br>(can be combined) |    |                                         |
|   |                     |    |                      |    |                                         |    |                                         |

#### SWAN NURSERY COMMONS | SITE PLAN