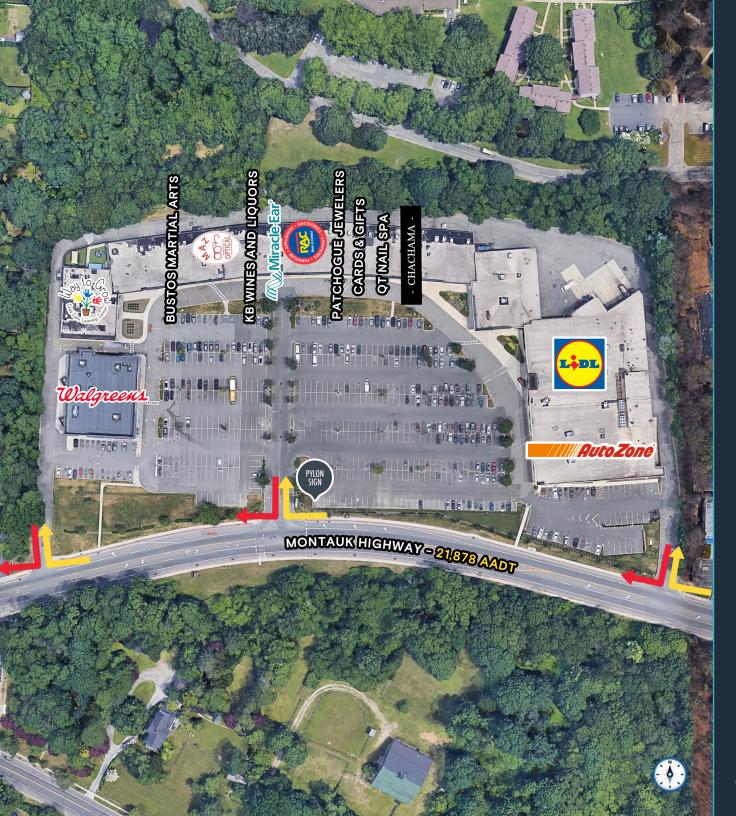

### **Tenant Roster**

| 1 | Walgreens           | 8  | KB Wines and Liquors | 15 | 1,125 SF Available                      | 22 | 2,250 SF Available<br>(can be combined) |
|---|---------------------|----|----------------------|----|-----------------------------------------|----|-----------------------------------------|
| 2 | Way To Grow         | 9  | Miracle Ear          | 16 | Patchogue Jewelers                      | 23 | 11,466 SF Available                     |
| 3 | 1,125 SF Available  | 10 | 2,463 SF Available   | 17 | 1,125 SF Available                      | 24 | Lidl                                    |
| 4 | Royal Prestige      | 11 | Lease Out            | 18 | QT Nail Spa                             | 25 | Autozone                                |
| 5 | Bustos Martial Arts | 12 | Encore Dance Academy | 19 | Chachama                                | 26 | 6,500 SF Available                      |
| 6 | Shanghai            | 13 | Rent-A-Center        | 20 | Lease Out                               |    |                                         |
| 7 | Maz Optical         | 14 | Beauty Center        | 21 | 1,125 SF Available<br>(can be combined) |    |                                         |
|   |                     |    |                      |    |                                         |    |                                         |

#### SWAN NURSERY COMMONS | SITE PLAN