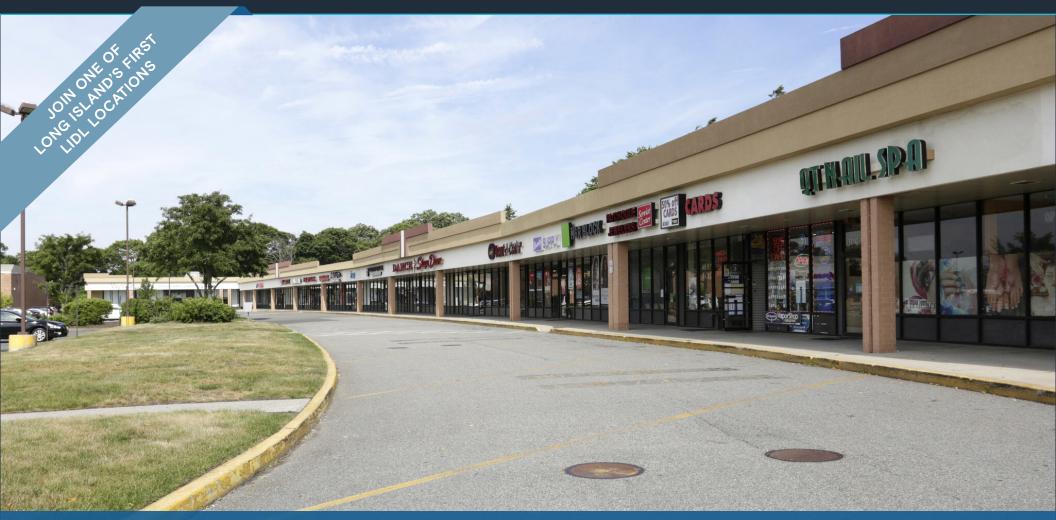

# SWAN NURSERY COMMONS

655 E Main Street | East Patchogue, NY 11772

#### HIGHLIGHTS

- Total GLA:126,582 SF
- Various sizes available
- Anchored by Lidl, Walgreens, and Autozone
- Great visibility from Montauk Highway with easy access to Sunrise Highway

| DEMOGRAPHICS      | 1 MILE    | 3 MILES   | 5 MILES   |
|-------------------|-----------|-----------|-----------|
| POPULATION        | 8,828     | 67,639    | 134,194   |
| HOUSEHOLDS        | 3,517     | 25,138    | 48,403    |
| EMPLOYEES         | 3,870     | 24,421    | 43,153    |
| AVERAGE HH INCOME | \$103,922 | \$130,647 | \$138,555 |