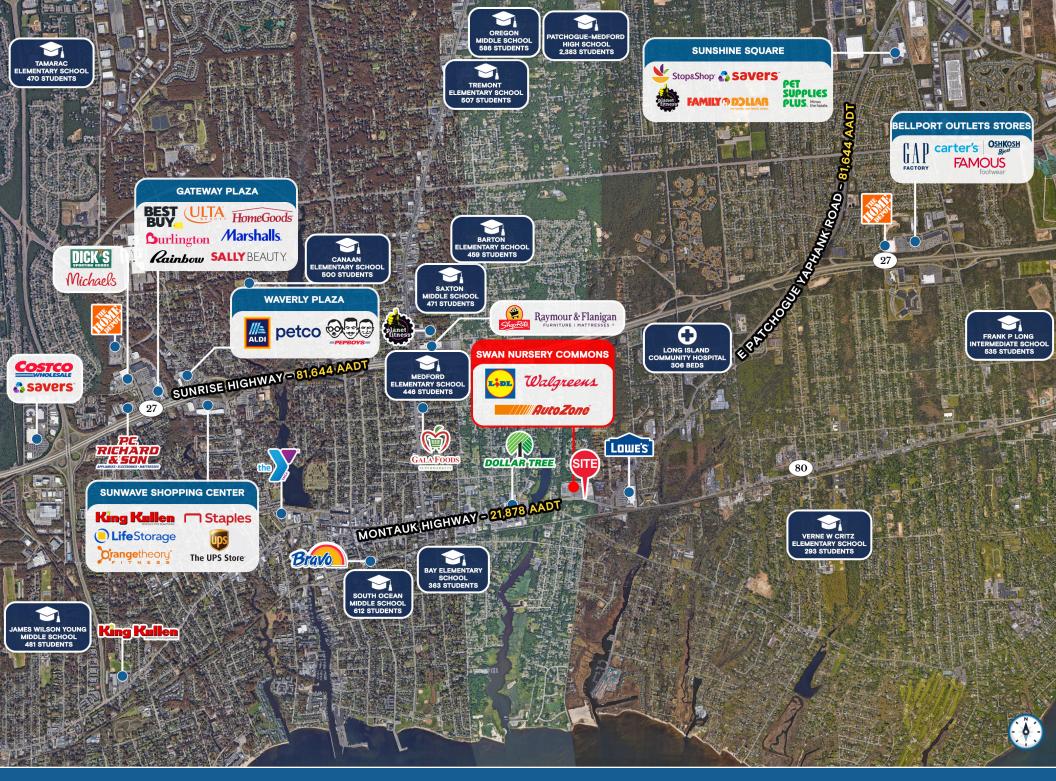

| TRAFFIC COUNTS           |             |  |  |  |  |
|--------------------------|-------------|--|--|--|--|
| MONTAUK HIGHWAY          | 21,878 AADT |  |  |  |  |
| E PATCHOGUE YAPHANK ROAD | 81,644 AADT |  |  |  |  |