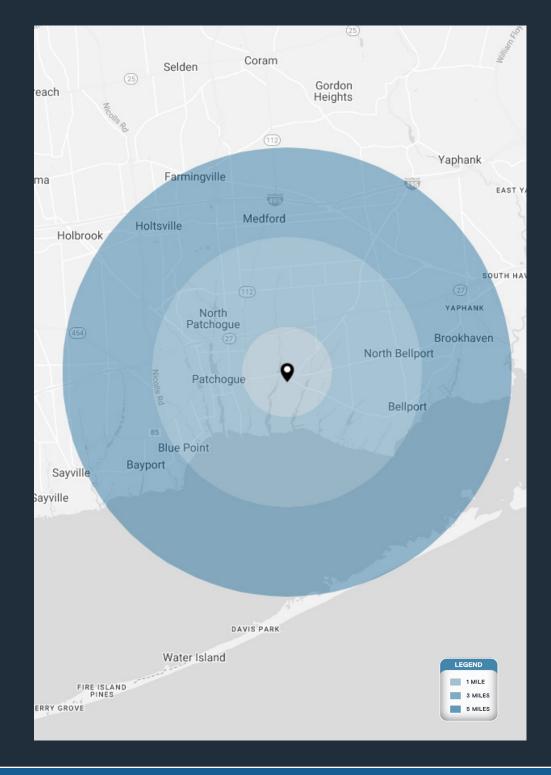

#### **HIGHLIGHTS**

- Total GLA:126,582 SF
- Various sizes available
- Anchored by Lidl, Walgreens, and Autozone
- Great visibility from Montauk Highway with easy access to Sunrise Highway

| DEMOGRAPHICS      | 1 MILE    | 3 MILES   | 5 MILES   |
|-------------------|-----------|-----------|-----------|
| POPULATION        | 8,828     | 67,639    | 134,194   |
| HOUSEHOLDS        | 3,517     | 25,138    | 48,403    |
| EMPLOYEES         | 3,870     | 24,421    | 43,153    |
| AVERAGE HH INCOME | \$103,922 | \$130,647 | \$138,555 |