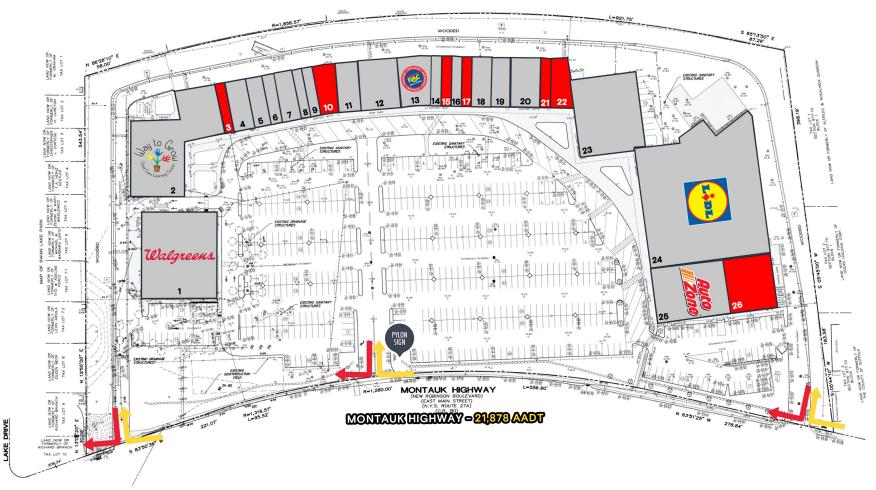

### **Tenant Roster**

| 1 | Walgreens           | 8  | KB Wines and Liquors | 15 | 1,125 SF Available                      | 22 | 2,250 SF Available (can be combined) |
|---|---------------------|----|----------------------|----|-----------------------------------------|----|--------------------------------------|
| 2 | Way To Grow         | 9  | Miracle Ear          | 16 | Patchogue Jewelers                      | 23 | Lease Out                            |
| 3 | 1,125 SF Available  | 10 | 2,463 SF Available   | 17 | 1,125 SF Available                      | 24 | Lidl                                 |
| 4 | Royal Prestige      | 11 | Lease Out            | 18 | QT Nail Spa                             | 25 | Autozone                             |
| 5 | Bustos Martial Arts | 12 | Encore Dance Academy | 19 | Chachama                                | 26 | 6,500 SF Available                   |
| 6 | Shanghai            | 13 | Rent-A-Center        | 20 | Lease Out                               |    |                                      |
| 7 | Maz Optical         | 14 | Beauty Center        | 21 | 1,125 SF Available<br>(can be combined) |    |                                      |
|   |                     |    |                      |    |                                         |    |                                      |