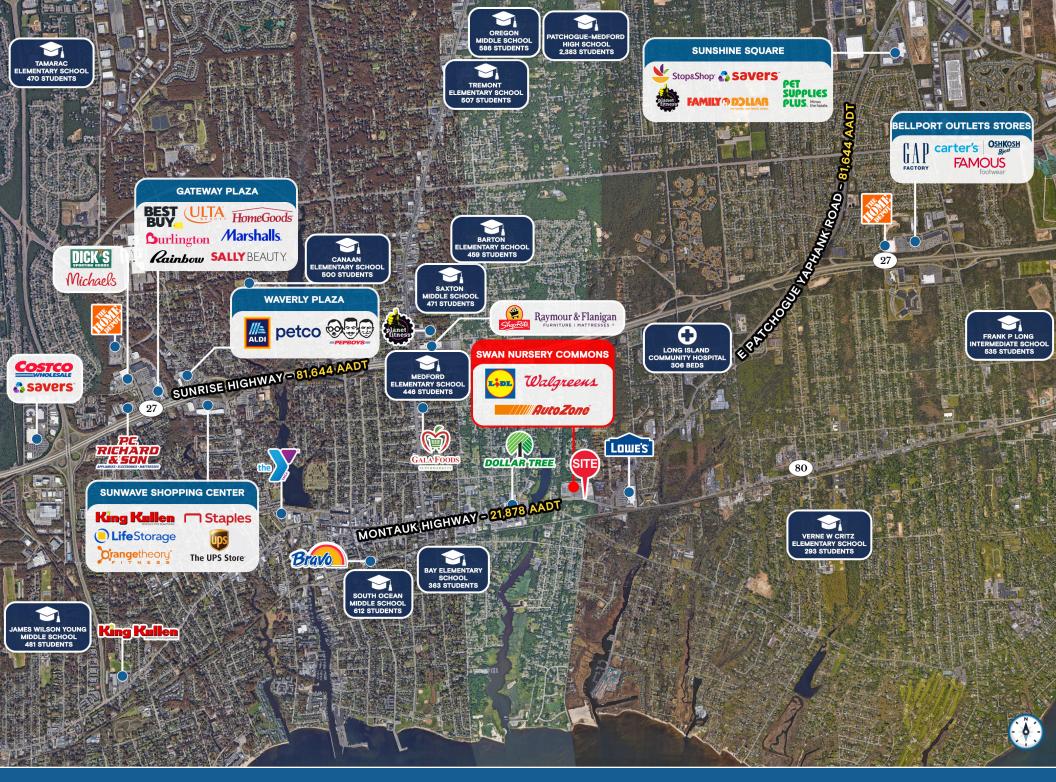

| TRAFFIC COUNTS           |             |  |  |  |  |  |
|--------------------------|-------------|--|--|--|--|--|
| MONTAUK HIGHWAY          | 21,878 AADT |  |  |  |  |  |
| E PATCHOGUE YAPHANK ROAD | 81,644 AADT |  |  |  |  |  |