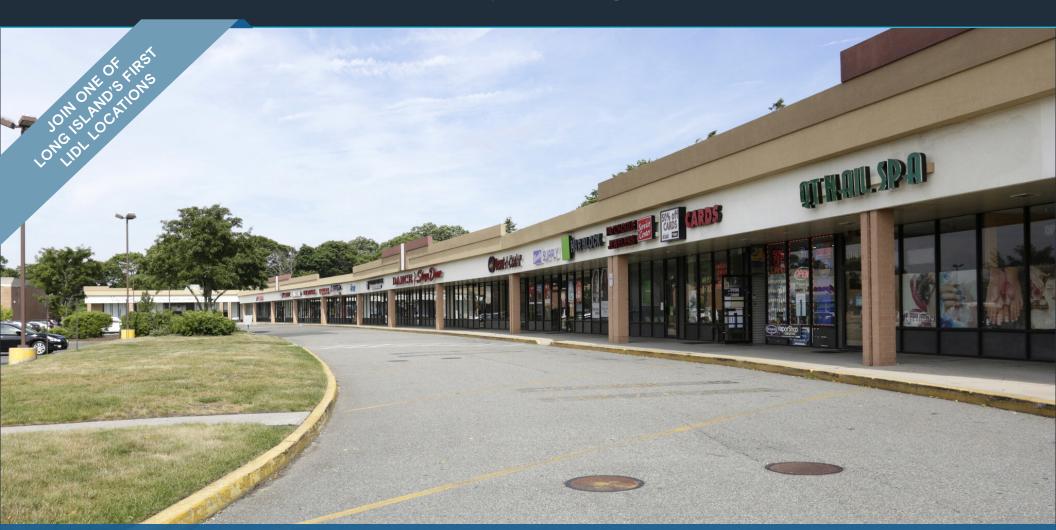

# **SWAN NURSERY COMMONS**

655 E Main Street | East Patchogue, NY 11772

**ALL USES CONSIDERED** 

**EXCLUSIVE RETAIL LEASING** 

KATZ & ASSOCIATES

RETAIL REAL ESTATE ADVISORS

**Russel Helbling** MANAGING DIRECTOR russelhelbling@katzretail.com (212) 219-6515

#### **HIGHLIGHTS**

- Total GLA:126,582 SF
- Various sizes available
- Anchored by Lidl, Walgreens, and Autozone
- Great visibility from Montauk Highway with easy access to Sunrise Highway

| DEMOGRAPHICS      | 1 MILE    | 3 MILES   | 5 MILES   |
|-------------------|-----------|-----------|-----------|
| POPULATION        | 8,828     | 67,639    | 134,194   |
| HOUSEHOLDS        | 3,517     | 25,138    | 48,403    |
| EMPLOYEES         | 3,870     | 24,421    | 43,153    |
| AVERAGE HH INCOME | \$103,922 | \$130,647 | \$138,555 |