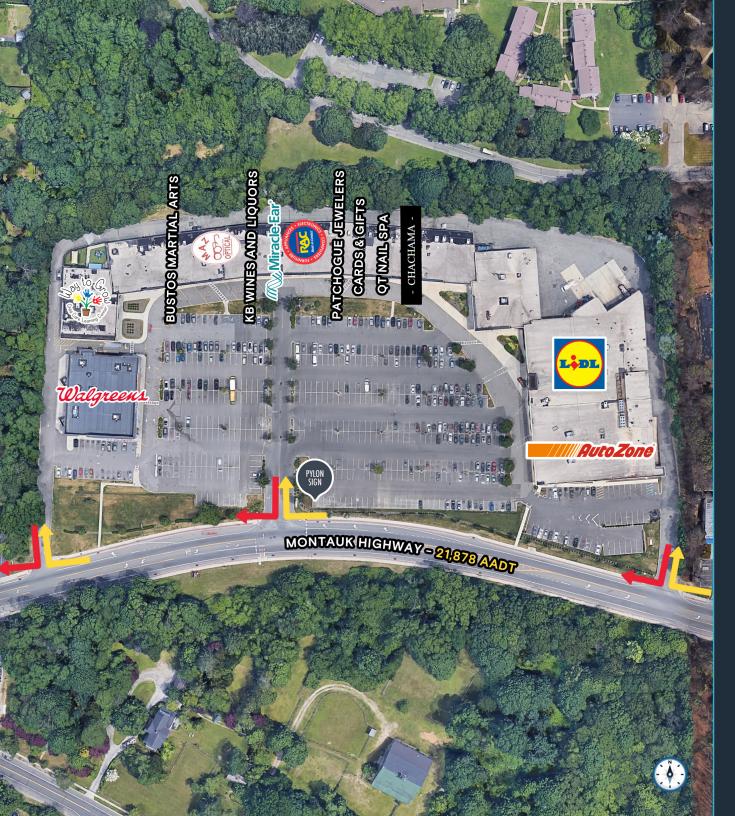

#### **HIGHLIGHTS**

- Total GLA:126,582 SF
- Various sizes available
- Anchored by Lidl, Walgreens, and Autozone
- Great visibility from Montauk Highway with easy access to Sunrise Highway

| DEMOGRAPHICS      | 1 MILE    | 3 MILES   | 5 MILES   |
|-------------------|-----------|-----------|-----------|
| POPULATION        | 8,828     | 67,639    | 134,194   |
| HOUSEHOLDS        | 3,517     | 25,138    | 48,403    |
| EMPLOYEES         | 3,870     | 24,421    | 43,153    |
| AVERAGE HH INCOME | \$103,922 | \$130,647 | \$138,555 |

| TRAFFIC COUNTS           |             |  |  |  |  |  |
|--------------------------|-------------|--|--|--|--|--|
| MONTAUK HIGHWAY          | 21,878 AADT |  |  |  |  |  |
| E PATCHOGUE YAPHANK ROAD | 81,644 AADT |  |  |  |  |  |

### **Tenant Roster**

| 1 | Walgreens           | 8  | KB Wines and Liquors | 15 | 1,125 SF Available                      | 22 | 2,250 SF Available (can be combined) |
|---|---------------------|----|----------------------|----|-----------------------------------------|----|--------------------------------------|
| 2 | Way To Grow         | 9  | Miracle Ear          | 16 | Patchogue Jewelers                      | 23 | Lease Out                            |
| 3 | 1,125 SF Available  | 10 | 2,463 SF Available   | 17 | 1,125 SF Available                      | 24 | Lidl                                 |
| 4 | Royal Prestige      | 11 | Lease Out            | 18 | QT Nail Spa                             | 25 | Autozone                             |
| 5 | Bustos Martial Arts | 12 | Encore Dance Academy | 19 | Chachama                                | 26 | 6,500 SF Available                   |
| 6 | Shanghai            | 13 | Rent-A-Center        | 20 | Lease Out                               |    |                                      |
| 7 | Maz Optical         | 14 | Beauty Center        | 21 | 1,125 SF Available<br>(can be combined) |    |                                      |
|   |                     |    |                      |    |                                         |    |                                      |