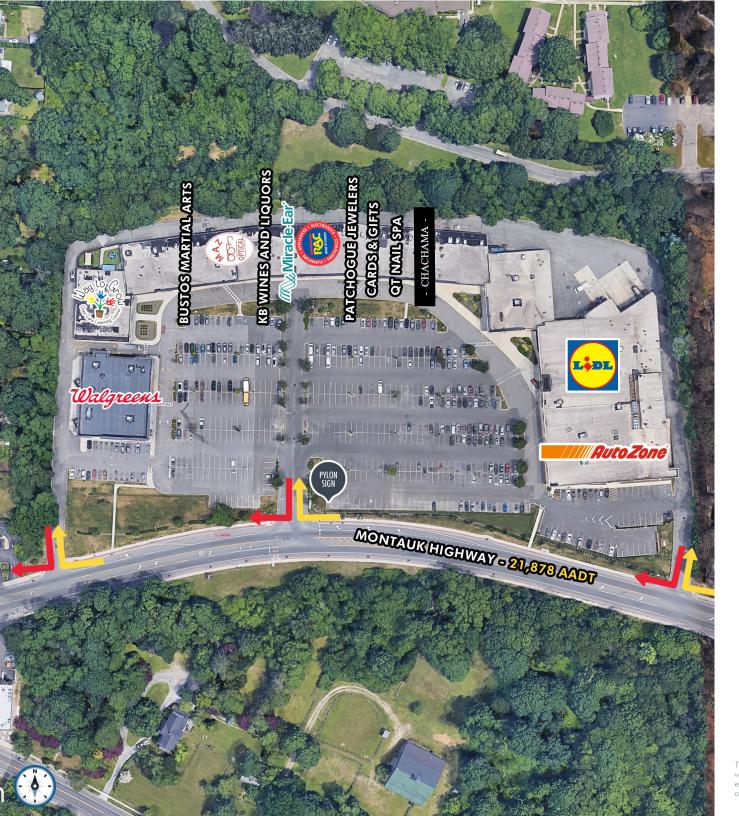

# 655 MAIN STREET | SITE PLAN

655 MAIN STREET | MARKET AERIAL

| 1 Walgreens           | 7 Maz Optical          | 13 Rent-A-Center      | 19 Chachama                             | 25 Autozone           |
|-----------------------|------------------------|-----------------------|-----------------------------------------|-----------------------|
| 2 Way To Grow         | 8 KB Wines and Liquors | 14 Beauty Center      | 20 3,375 SF Available                   | 26 6,500 SF Available |
| 3 1,125 SF Available  | 9 Miracle Ear          | 15 1,125 SF Available | 21 1,125 SF Available (can be combined) |                       |
| 4 Royal Prestige      | 10 2,463 SF Available  | 16 Patchogue Jewelers | 22 2,250 SF Available (can be combined) |                       |
| 5 Bustos Martial Arts | 11 2,475 SF Available  | 17 Card Store         | 23 11,466 SF Available                  |                       |
| 6 Shanghai            | 12 4,500 SF Available  | 18 QT Nail Spa        | 24 Lidl                                 |                       |

#### TRAFFIC COUNTS

| MONTAUK HIGHWAY          | 21,878 AADT |
|--------------------------|-------------|
| E PATCHOGUE YAPHANK ROAD | 81,644 AADT |