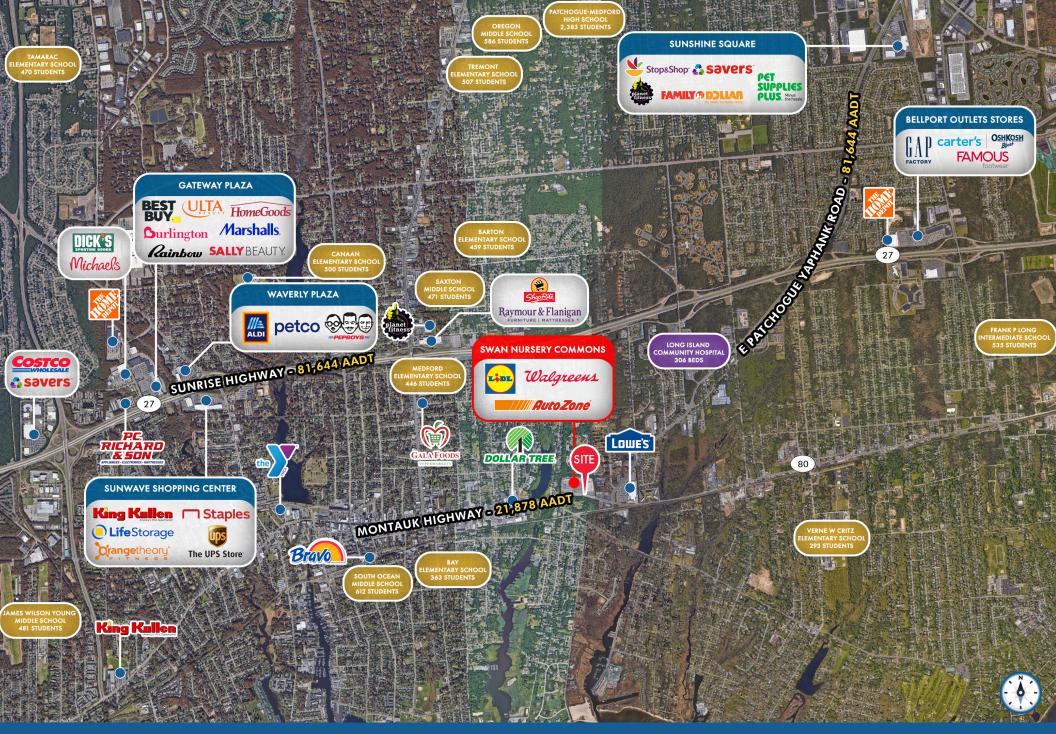

-----------------------------------|-----------------------|
| 2 Way To Grow         | 8 KB Wines and Liquors | 14 Beauty Center      | 20 3,375 SF Available                   | 26 6,500 SF Available |
| 3 1,125 SF Available  | 9 Miracle Ear          | 15 1,125 SF Available | 21 1,125 SF Available (can be combined) |                       |
| 4 Royal Prestige      | 10 2,463 SF Available  | 16 Patchogue Jewelers | 22 2,250 SF Available (can be combined) |                       |
| 5 Bustos Martial Arts | 11 2,475 SF Available  | 17 Card Store         | 23 11,466 SF Available                  |                       |
| 6 Shanghai            | 12 4,500 SF Available  | 18 QT Nail Spa        | 24 Lidl                                 |                       |

# 655 MAIN STREET | SITE PLAN





655 MAIN STREET | MARKET AERIAL





### **CONTACT AGENTS**

IAN GOLDFEDER ASSOCIATE ian@katzretail.com (845) 735-2254

RUSSEL HELBLING MANAGING DIRECTOR russelhelbling@katzretail.com (212) 219-6515



## **KATZ & ASSOCIATES**

RETAIL REAL ESTATE ADVISORS

katzretail.com

The information herein was obtained from third parties and has not been independently verified by Katz & Associates. Any and all interested parties should have their choice of experts inspect the property and verify all information. Katz & Associates makes no warranties or guarantees as to the information given to any prospective buyer or tenant. REV: 04.23.24