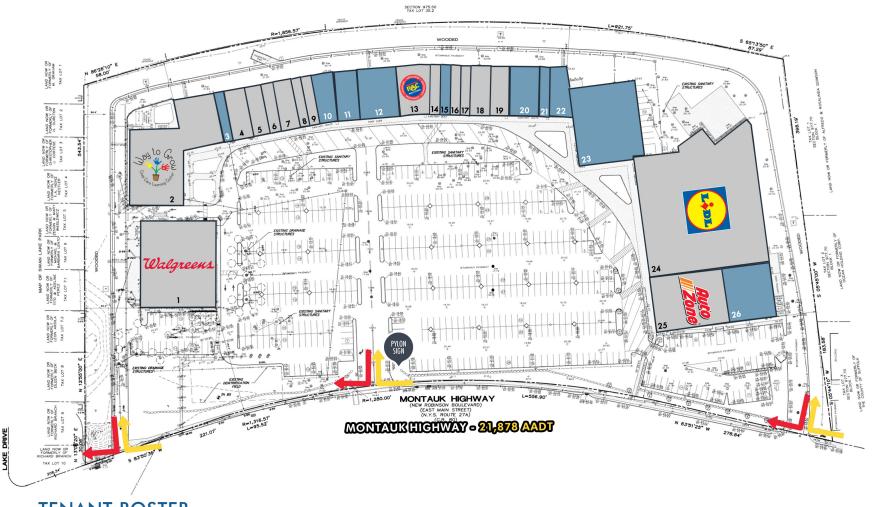

| 1 Walgreens           | 7 Maz Optical          | 13 Rent-A-Center      | 19 Chachama                             | 25 Autozone           |
|-----------------------|------------------------|-----------------------|-----------------------------------------|-----------------------|
| 2 Way To Grow         | 8 KB Wines and Liquors | 14 Beauty Center      | 20 3,375 SF Available                   | 26 6,500 SF Available |
| 3 1,125 SF Available  | 9 Miracle Ear          | 15 1,125 SF Available | 21 1,125 SF Available (can be combined) |                       |
| 4 Royal Prestige      | 10 2,463 SF Available  | 16 Patchogue Jewelers | 22 2,250 SF Available (can be combined) |                       |
| 5 Bustos Martial Arts | 11 2,475 SF Available  | 17 Card Store         | 23 11,466 SF Available                  |                       |
| 6 Shanghai            | 12 4,500 SF Available  | 18 QT Nail Spa        | 24 Lidl                                 |                       |

# 655 MAIN STREET | SITE PLAN

655 MAIN STREET | MARKET AERIAL