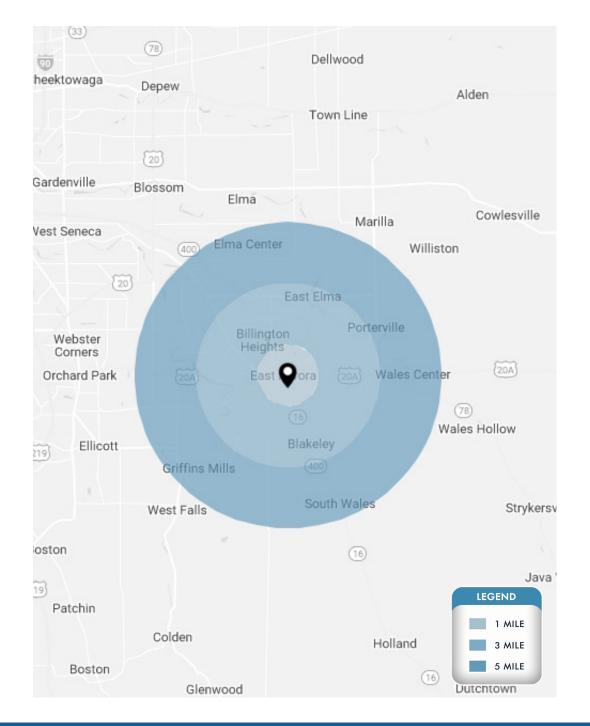

#### **DEMOGRAPHICS**

|                   | 1 Mile    | 3 Miles   | 5 Miles   |
|-------------------|-----------|-----------|-----------|
| POPULATION        | 8,828     | 67,639    | 134,194   |
| HOUSEHOLDS        | 3,517     | 25,138    | 48,403    |
| EMPLOYEES         | 3,870     | 24,421    | 43,153    |
| AVERAGE HH INCOME | \$103,922 | \$130,647 | \$138,555 |