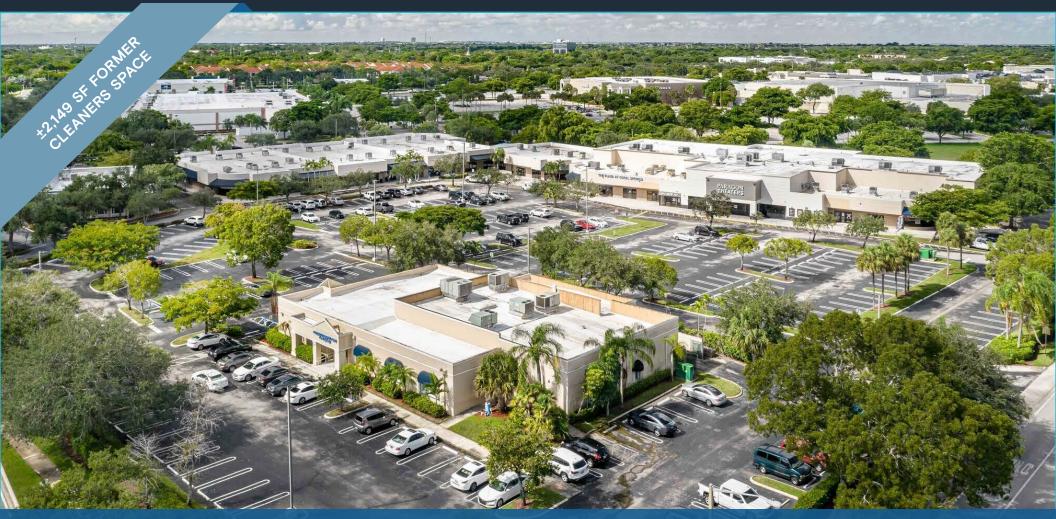

#### HIGHLIGHTS

- ±2,149 SF built out former cleaners available for lease
- ±2,270 SF retail space available
- Located next to Coral Square Mall!
- Ample parking
- Great day time population and retailers nearby
- 198,576 population in a 3-mile radius
- \$77,678 average HH income in a 3-mile radius
- Anchored by 
  PARAGON
  THEATERS

#### PLAZA AT CORAL SPRINGS | **EXECUTIVE SUMMARY**

PLAZA AT CORAL SPRINGS | SITE PLAN

PLAZA AT CORAL SPRINGS | CLOSE AERIAL

PLAZA AT CORAL SPRINGS | EXTENDED TRADE AERIAL