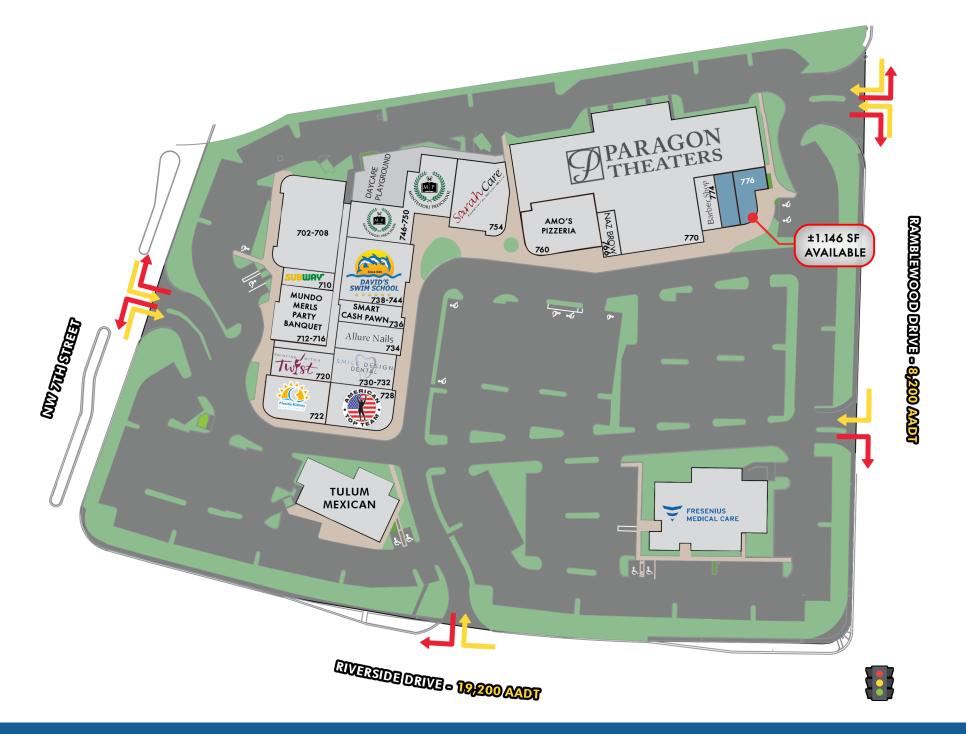

#### **HIGHLIGHTS**

- $\pm 1,146$  SF built out former cleaners available for lease
- Located next to Coral Square Mall!
- Ample parking
- Great day time population and retailers nearby
- 198,576 population in a 3-mile radius
- \$77,678 average HH income in a 3-mile radius
- Anchored by PARAGON THEATERS