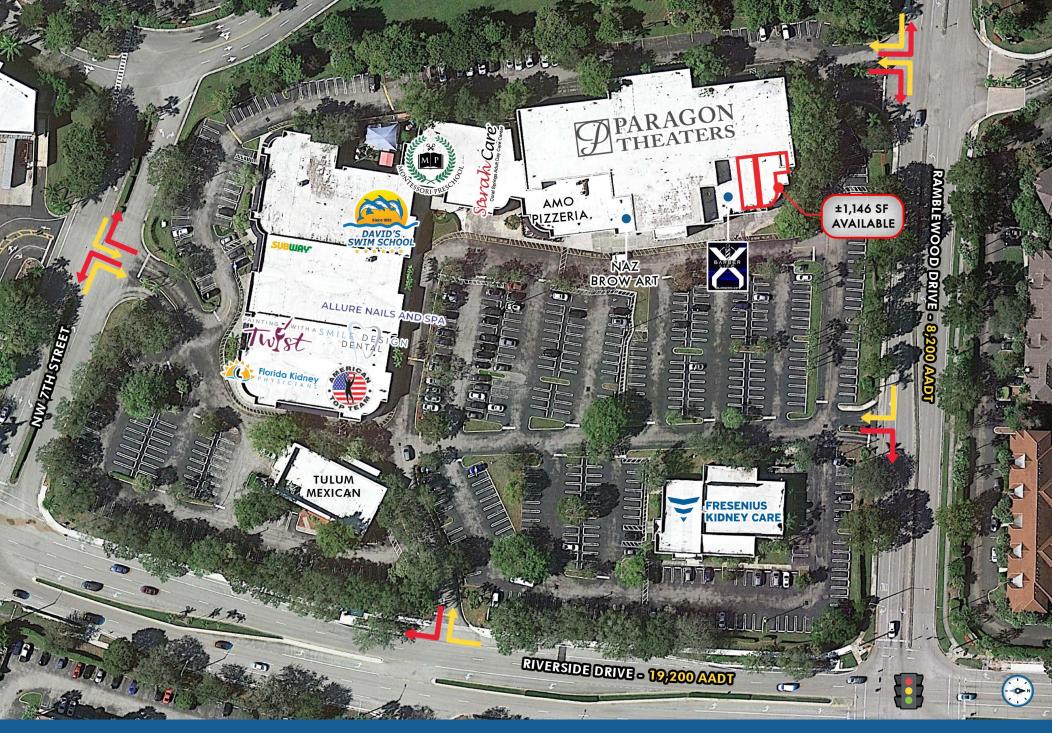

#### **HIGHLIGHTS**

- $\pm 1,146$  SF built out former cleaners available for lease
- Located next to Coral Square Mall!
- Ample parking
- Great day time population and retailers nearby
- 198,576 population in a 3-mile radius
- \$77,678 average HH income in a 3-mile radius
- Anchored by PARAGON THEATERS

PLAZA AT CORAL SPRINGS | EXECUTIVE SUMMARY

PLAZA AT CORAL SPRINGS | CLOSE AERIAL

KATZ & ASSOCIATES
RETAIL REAL ESTATE ADVISORS

PLAZA AT CORAL SPRINGS | EXTENDED TRADE AERIAL