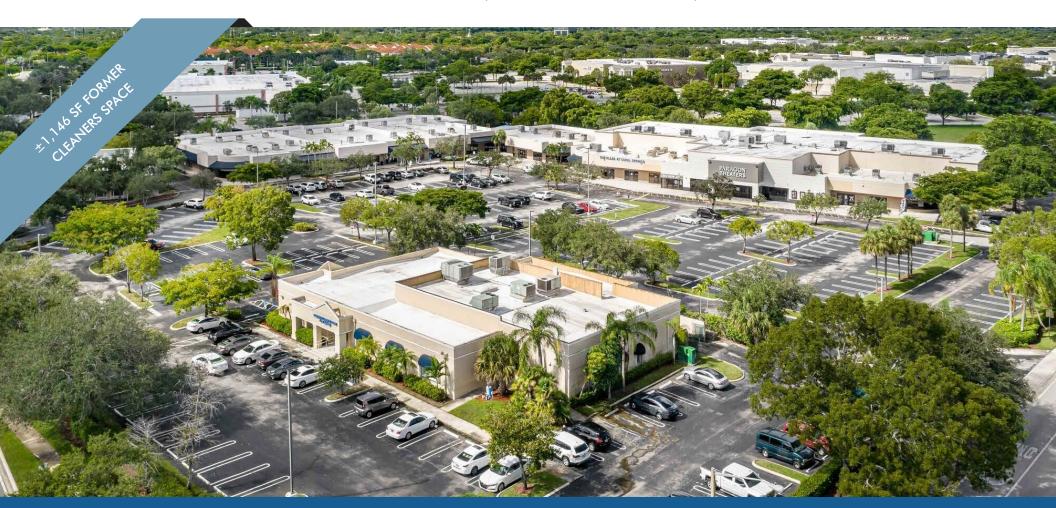

#### **HIGHLIGHTS**

- $\pm 1,146$  SF built out former cleaners available for lease
- Located next to Coral Square Mall!
- Ample parking
- Great day time population and retailers nearby
- 198,576 population in a 3-mile radius
- \$77,678 average HH income in a 3-mile radius
- Anchored by PARAGON THEATERS

PLAZA AT CORAL SPRINGS | EXECUTIVE SUMMARY

PLAZA AT CORAL SPRINGS | CLOSE AERIAL

KATZ & ASSOCIATES
RETAIL REAL ESTATE ADVISORS

PLAZA AT CORAL SPRINGS | EXTENDED TRADE AERIAL