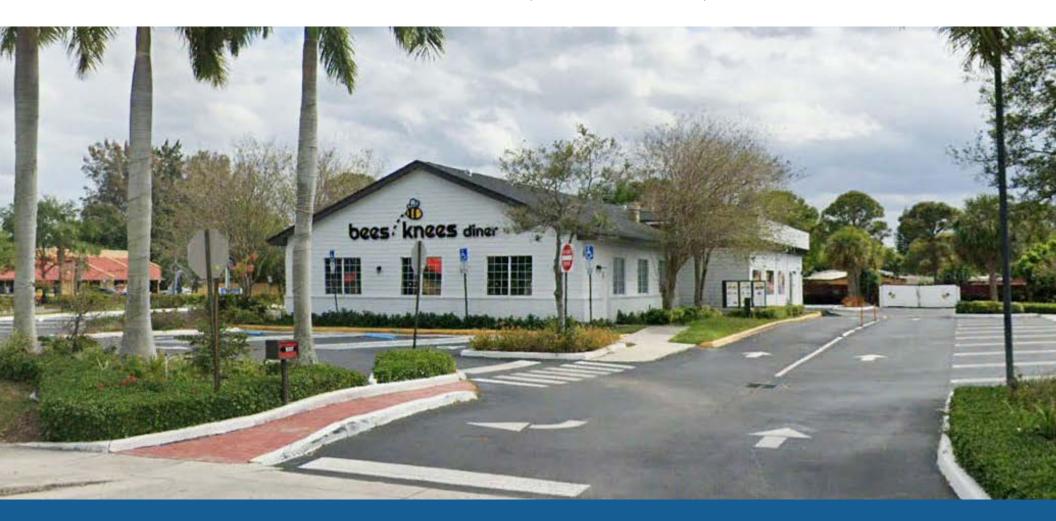

# ±5,856 SF 2ND GENERATION RESTAURANT W/ DRIVE THRU

6120 LAKE WORTH ROAD, GREENACRES, FL 33463

43,500 AADT ON LAKE WORTH ROAD!

EXCLUSIVE RETAIL LEASING

KATZ & ASSOCIATES

JON CASHION PRINCIPAL joncashion@katzretail.com (561) 302-7071

## **HIGHLIGHTS**

- Freestanding ±5,856 SF 2nd Generation Restaurant with Drive Thru on 1.296 Acres
- 2nd Generation with Restaurant infrastructure
- Ample Parking (76 Spaces)
- Strong Visibility to the road including monument signage
- 2 Miles East of the Florida Turnpike
- High Growth Market
- Located on Lake Worth Road with heavy traffic counts (43,500 AADT)