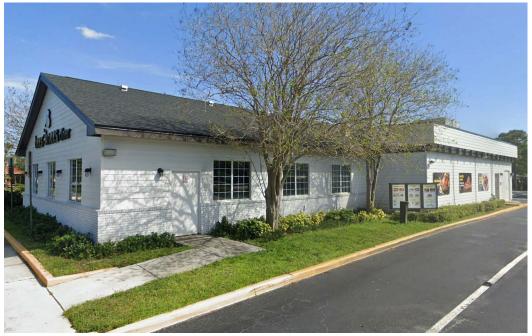

## **HIGHLIGHTS**

- Freestanding ±5,856 SF 2nd Generation Restaurant with Drive Thru on 1.296 Acres
- 2nd Generation with Restaurant infrastructure
- Ample Parking (76 Spaces)
- Strong Visibility to the road including monument signage
- 2 Miles East of the Florida Turnpike
- High Growth Market
- Located on Lake Worth Road with heavy traffic counts (43,500 AADT)