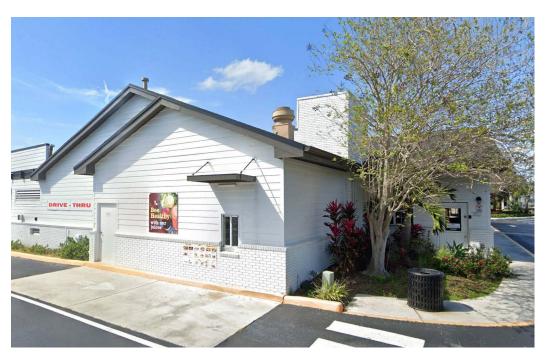

## **HIGHLIGHTS**

- Freestanding ±5,856 SF 2nd Generation Restaurant with Drive Thru on 1.296 Acres
- 2nd Generation with Restaurant infrastructure
- Ample Parking (76 Spaces)
- Strong Visibility to the road including monument signage
- 2 Miles East of the Florida Turnpike
- High Growth Market
- Located on Lake Worth Road with heavy traffic counts (43,500 AADT)