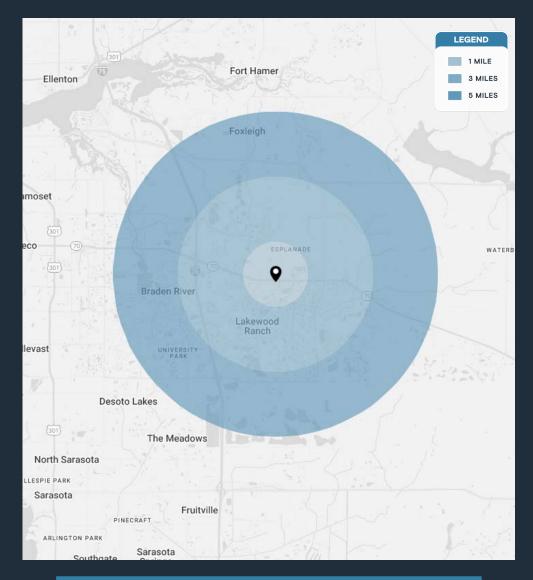

| DEMOGRAPHICS      | 1 MILE    | 3 MILES   | 5 MILES   |
|-------------------|-----------|-----------|-----------|
| POPULATION        | 8,289     | 47,614    | 96,423    |
| HOUSEHOLDS        | 3,460     | 20,420    | 41,972    |
| EMPLOYEES         | 6,950     | 40,840    | 83,922    |
| AVERAGE HH INCOME | \$141,704 | \$151,021 | \$145,314 |