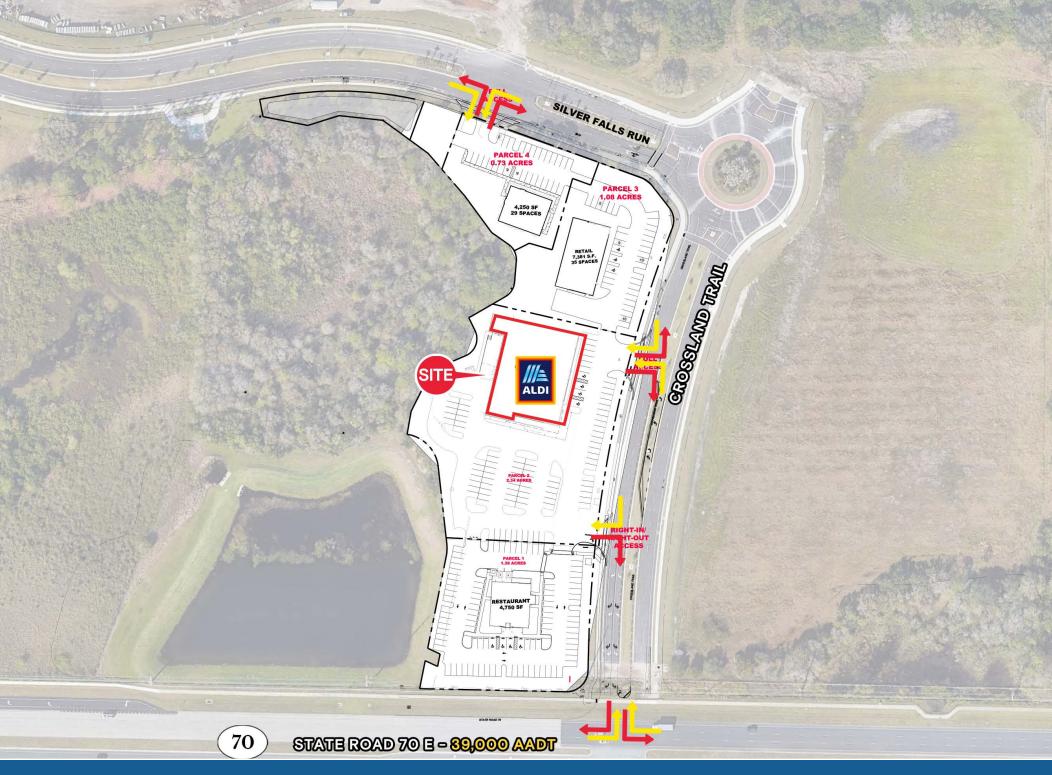

| SITE SPECIFICATIONS  |                                     |  |  |
|----------------------|-------------------------------------|--|--|
| TENANT:              | Aldi                                |  |  |
| PROPERTY ADDRESS:    | 6040 Crossland Trail, Bradenton, FL |  |  |
| COUNTY:              | Manatee County                      |  |  |
| LOT SIZE:            | 2.33 acres                          |  |  |
| BUILDING SIZE:       | ±20,664 SF                          |  |  |
| INITIAL TERM:        | 20 years                            |  |  |
| OPTIONS:             | 6 (5) year options                  |  |  |
| NOI:                 | \$165,000                           |  |  |
| INCREASES:           | 6% every 5 years including options  |  |  |
| PROJECTED OPEN DATE: | Q4 2025                             |  |  |
| PRICE:               | \$3,975,903 (4.15% cap)             |  |  |