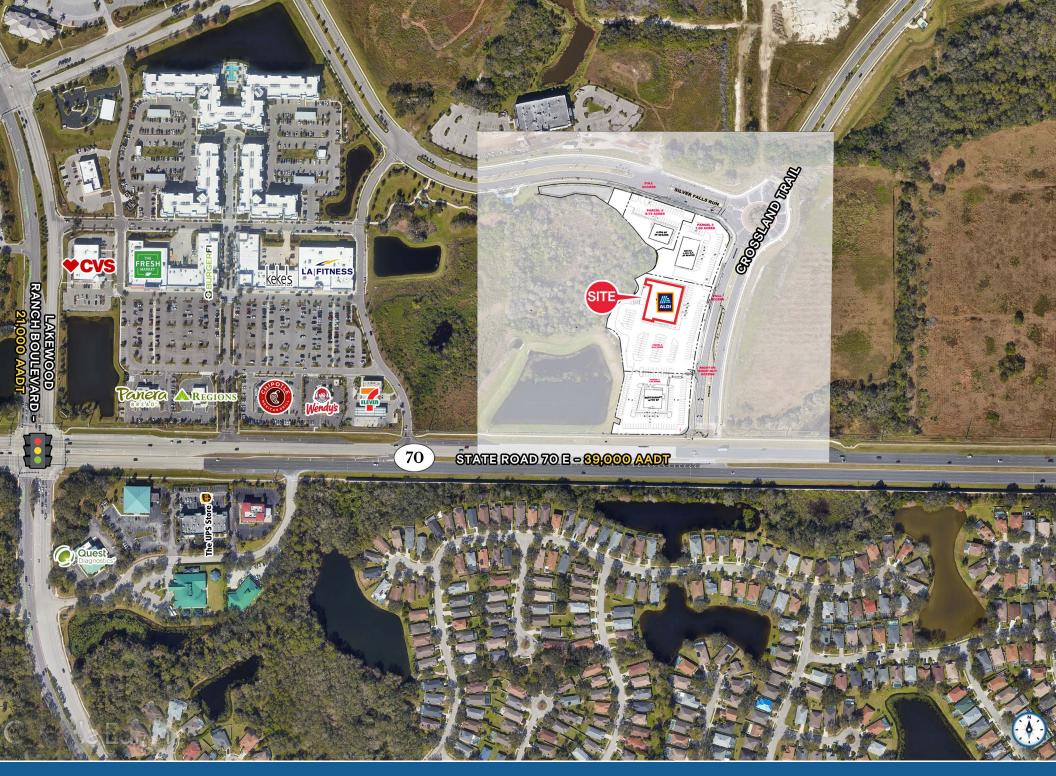

| SITE SPECIFICATIONS  |                                     |  |  |
|----------------------|-------------------------------------|--|--|
| TENANT:              | Aldi                                |  |  |
| PROPERTY ADDRESS:    | 6040 Crossland Trail, Bradenton, FL |  |  |
| COUNTY:              | Manatee County                      |  |  |
| LOT SIZE:            | 2.33 acres                          |  |  |
| BUILDING SIZE:       | ±20,664 SF                          |  |  |
| INITIAL TERM:        | 20 years                            |  |  |
| OPTIONS:             | 6 (5) year options                  |  |  |
| NOI:                 | \$165,000                           |  |  |
| INCREASES:           | 6% every 5 years including options  |  |  |
| PROJECTED OPEN DATE: | Q4 2025                             |  |  |
| PRICE:               | \$3,975,903 (4.15% cap)             |  |  |