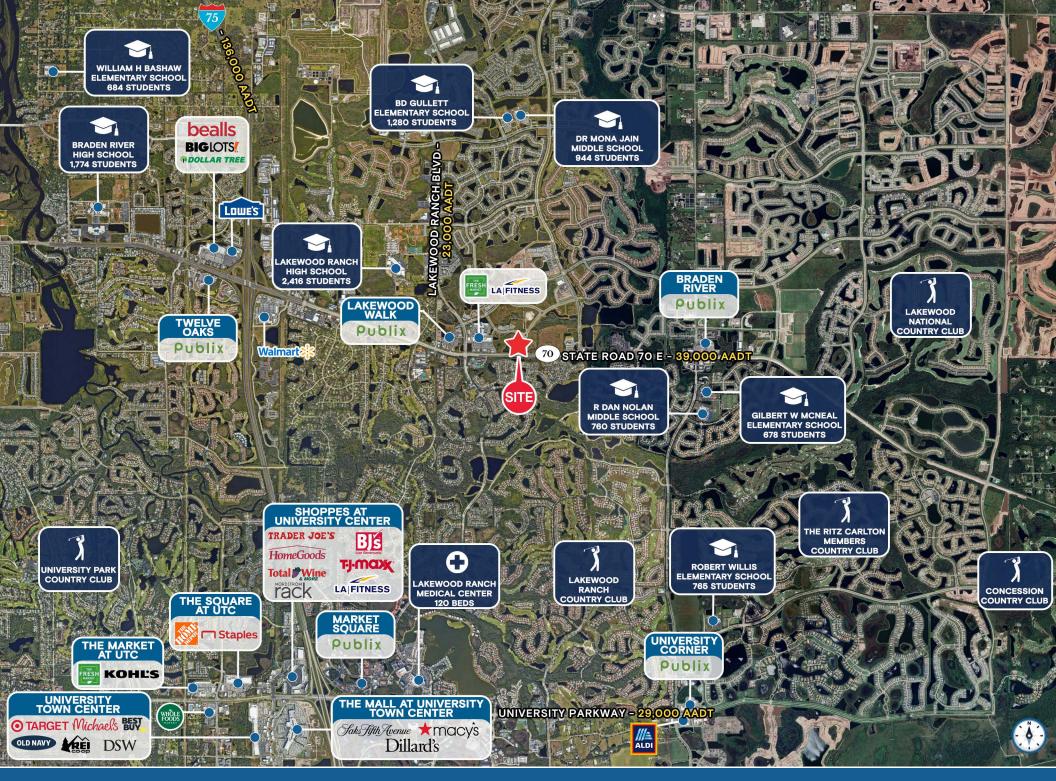

## **Property Overview**

| SITE SPECIFICATIONS  |                                     |  |  |
|----------------------|-------------------------------------|--|--|
| TENANT:              | Aldi                                |  |  |
| PROPERTY ADDRESS:    | 6040 Crossland Trail, Bradenton, FL |  |  |
| COUNTY:              | Manatee County                      |  |  |
| LOT SIZE:            | 2.33 acres                          |  |  |
| BUILDING SIZE:       | ±20,664 SF                          |  |  |
| INITIAL TERM:        | 20 years                            |  |  |
| OPTIONS:             | 6 (5) year options                  |  |  |
| NOI:                 | \$165,000                           |  |  |
| INCREASES:           | 6% every 5 years including options  |  |  |
| PROJECTED OPEN DATE: | Q4 2025                             |  |  |
| PRICE:               | \$3,975,903 (4.15% cap)             |  |  |