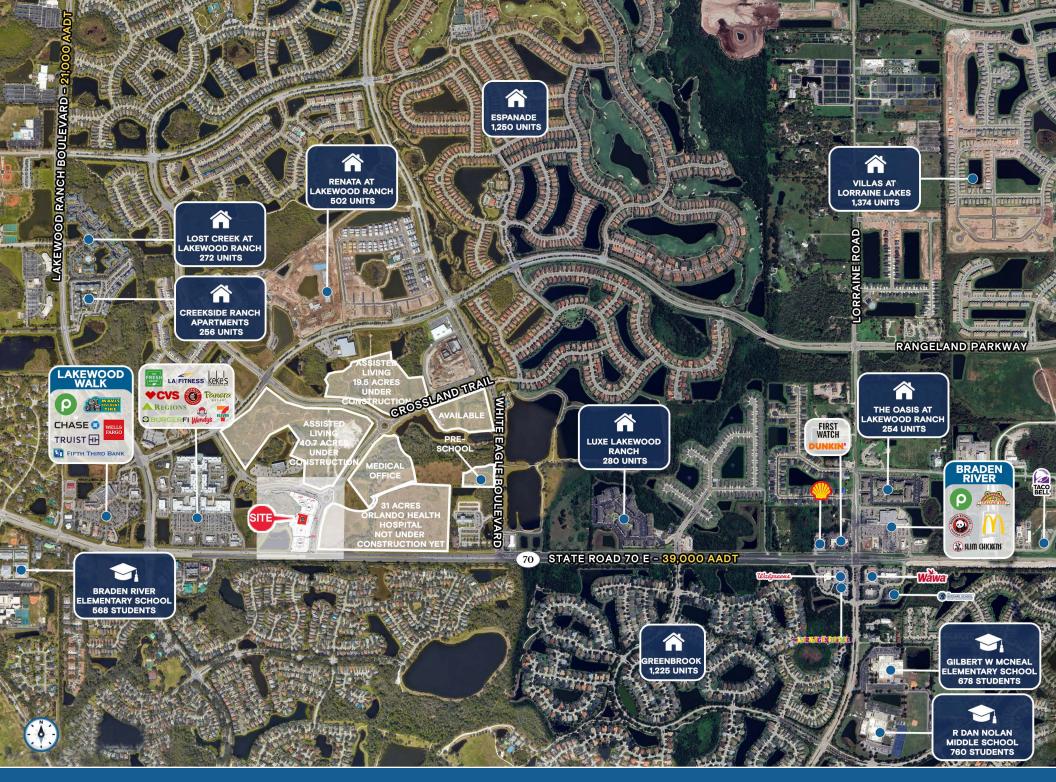

## **Property Overview**

| SITE SPECIFICATIONS  |                                     |  |  |
|----------------------|-------------------------------------|--|--|
| TENANT:              | Aldi                                |  |  |
| PROPERTY ADDRESS:    | 6040 Crossland Trail, Bradenton, FL |  |  |
| COUNTY:              | Manatee County                      |  |  |
| LOT SIZE:            | 2.33 acres                          |  |  |
| BUILDING SIZE:       | ±20,664 SF                          |  |  |
| INITIAL TERM:        | 20 years                            |  |  |
| OPTIONS:             | 6 (5) year options                  |  |  |
| NOI:                 | \$165,000                           |  |  |
| INCREASES:           | 6% every 5 years including options  |  |  |
| PROJECTED OPEN DATE: | Q4 2025                             |  |  |
| PRICE:               | \$3,975,903 (4.15% cap)             |  |  |