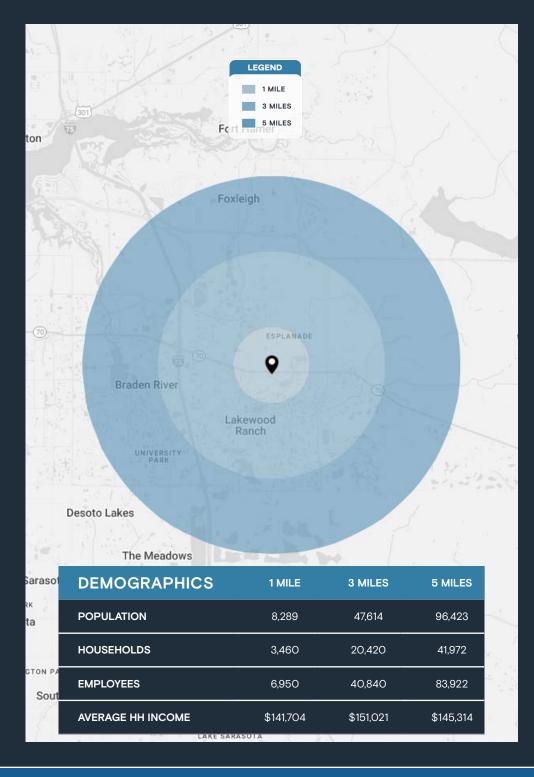

#### 6040 CROSSLAND TRAIL (ALDI) | **SURVEY**

6040 CROSSLAND TRAIL (ALDI) | CLOSE INTERSECTION AERIAL

6040 CROSSLAND TRAIL (ALDI) | TRADE AERIAL

6040 CROSSLAND TRAIL (ALDI) | MARKET AERIAL