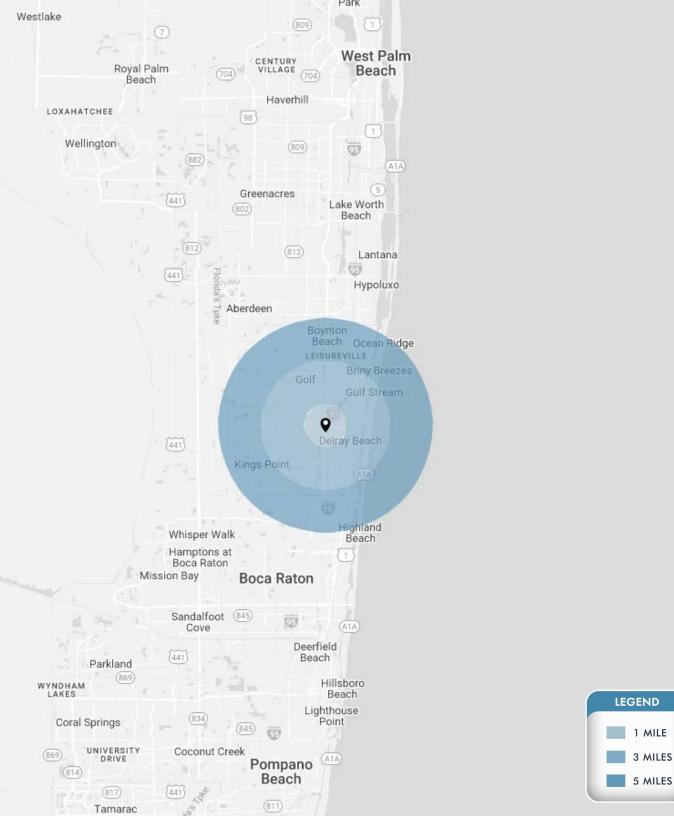

|                          | 1 Mile              | 3 Miles           | 5 Miles               |
|--------------------------|---------------------|-------------------|-----------------------|
| POPULATION               | 11,631              | 95,893            | 225,648               |
| HOUSEHOLDS               | 5,244               | 45,439            | 111,436               |
| DAYTIME EMPLOYEES        | 10,178              | 84,248            | 201,160               |
| AVERAGE HH INCOME        | \$98,076            | \$114,243         | \$108,127             |
|                          |                     |                   |                       |
|                          | 5 Minutes           | 10 Minutes        | 15 Minutes            |
| POPULATION               | 5 Minutes<br>41,789 | 10 Minutes        | 15 Minutes<br>278,859 |
| POPULATION<br>HOUSEHOLDS |                     |                   |                       |
|                          | 41,789              | 145,204           | 278,859               |
| HOUSEHOLDS               | 41,789<br>17,866    | 145,204<br>68,533 | 278,859<br>132,904    |

601 N CONGRESS AVENUE | EXECUTIVE SUMMARY

601 N CONGRESS AVENUE | CLOSE INTERSECTION AERIAL

601 N CONGRESS AVENUE | MARKET AERIAL