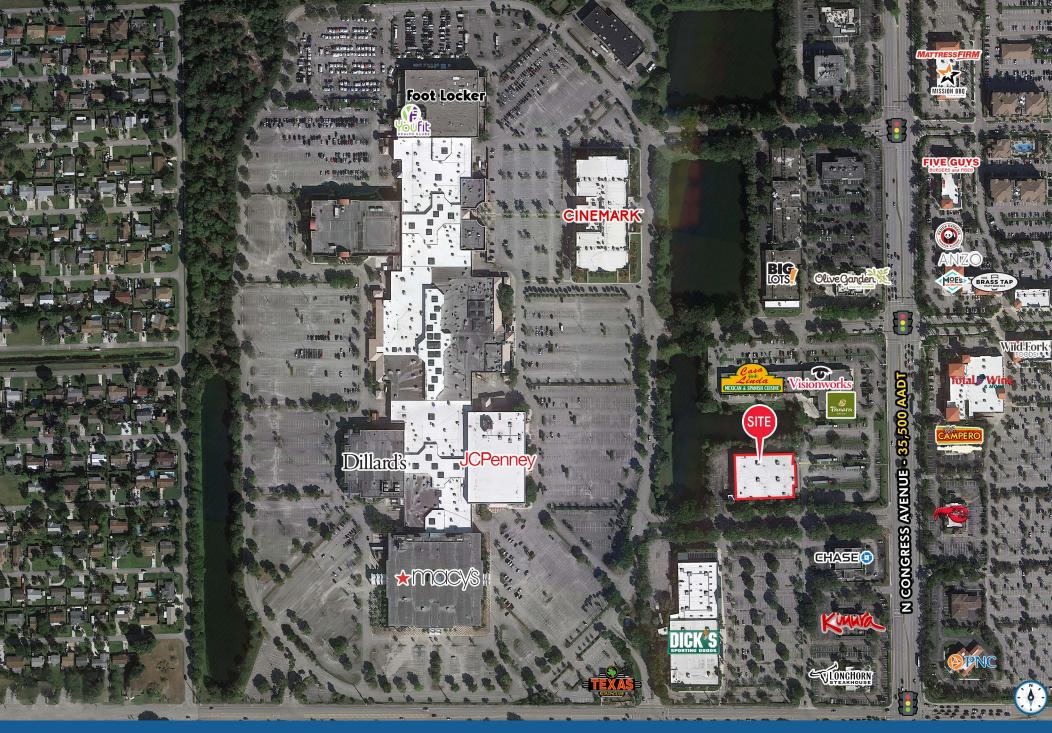

#### **HIGHLIGHTS**

- $\pm 18,786$  SF building to be downsized to accommodate new outparcels
- Property is for lease
- Leased National Bank and Leased National QSR coming to the outparcels
- Over 35,500 AADT along N Congress Avenue
- Strategically located in front of the Boynton Beach Mall and in the heart of the Boynton Beach retail corridor
- Population over 95,000 in a 3 mile radius with over 84,000 daytime employees
- Strong monument signage on N Congress Avenue

601 N CONGRESS AVENUE | EXECUTIVE SUMMARY

601 N CONGRESS AVENUE | CLOSE INTERSECTION AERIAL

601 N CONGRESS AVENUE | MARKET AERIAL