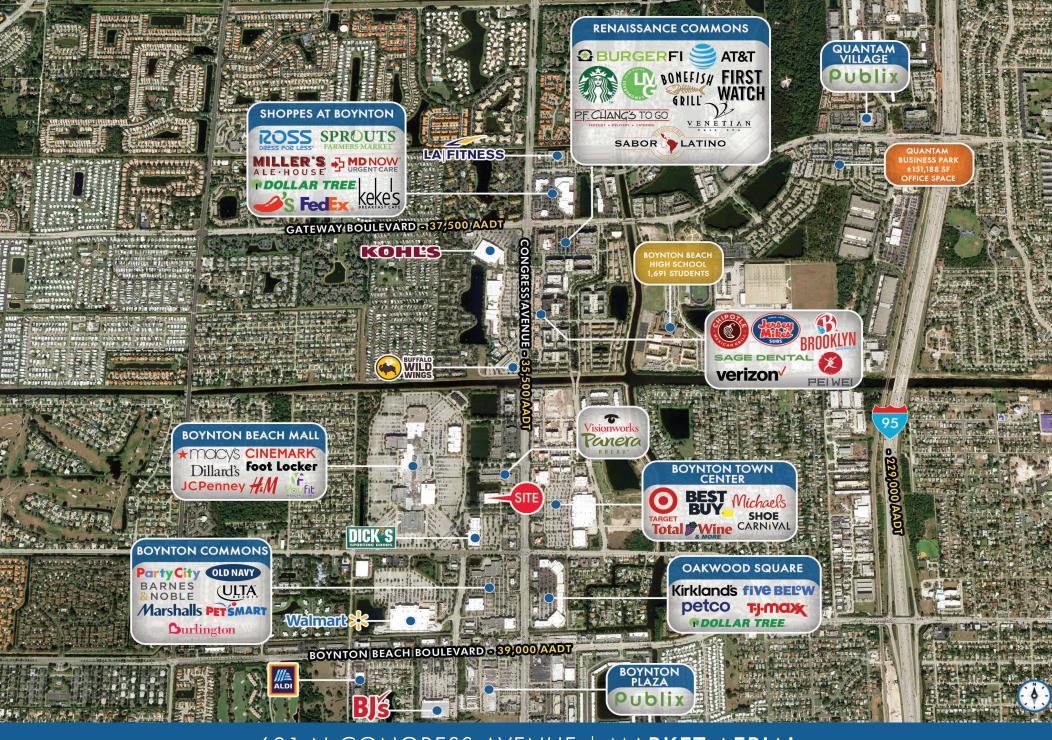

#### **HIGHLIGHTS**

- $\pm 18,786$  SF building to be downsized to accommodate new outparcels
- Property is for lease
- Leased National Bank and Leased National QSR coming to the outparcels
- Over 35,500 AADT along N Congress Avenue
- Strategically located in front of the Boynton Beach Mall and in the heart of the Boynton Beach retail corridor
- Population over 95,000 in a 3 mile radius with over 84,000 daytime employees
- Strong monument signage on N Congress Avenue

601 N CONGRESS AVENUE | EXECUTIVE SUMMARY

601 N CONGRESS AVENUE | CLOSE INTERSECTION AERIAL

601 N CONGRESS AVENUE | MARKET AERIAL