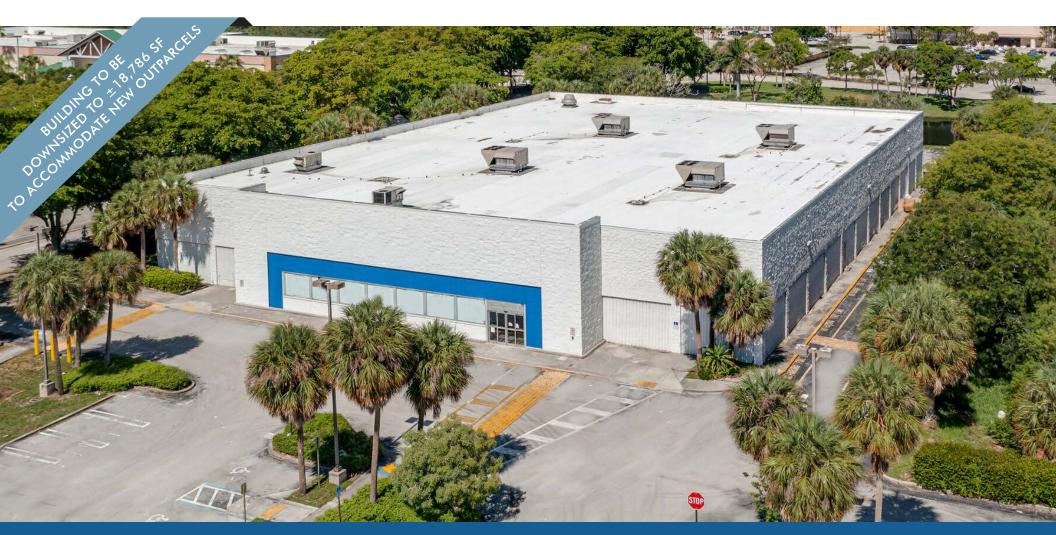

# ±18,786 SF FREESTANDING BUILDING

601 N CONGRESS AVENUE, BOYNTON BEACH, FL 33426

RARE AVAILABLE BOX IN BOYNTON BEACH

EXCLUSIVE RETAIL LEASING

**KATZ & ASSOCIATES** 

RETAIL REAL ESTATE ADVISORS

JON CASHION PRINCIPAL joncashion@katzretail.com (561) 302-7071

#### **HIGHLIGHTS**

- $\pm 18,786$  SF building to be downsized to accommodate new outparcels
- Property is for lease
- Leased National Bank and Leased National QSR coming to the outparcels
- Over 35,500 AADT along N Congress Avenue
- Strategically located in front of the Boynton Beach Mall and in the heart of the Boynton Beach retail corridor
- Population over 95,000 in a 3 mile radius with over 84,000 daytime employees
- Strong monument signage on N Congress Avenue