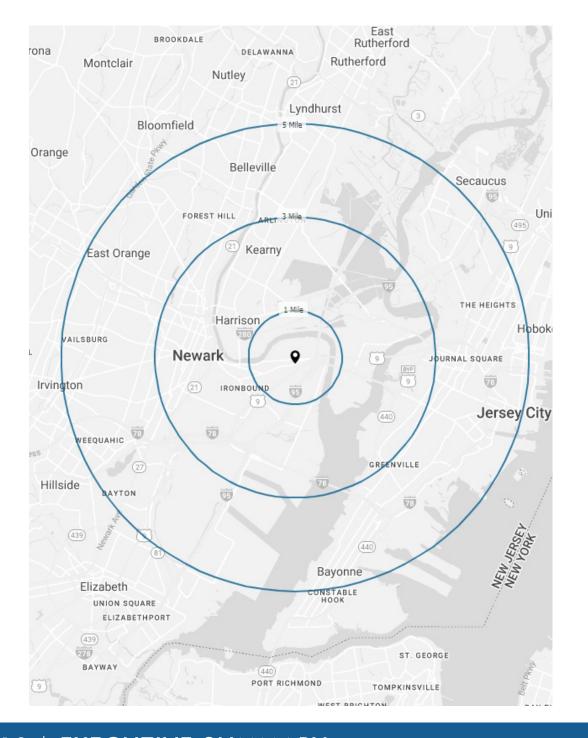

#### **DEMOGRAPHICS**

|                   | 1 Mile   | 3 Miles  | 5 Miles  |
|-------------------|----------|----------|----------|
| POPULATION        | 10,559   | 232,908  | 836,898  |
| HOUSEHOLDS        | 3,841    | 82,477   | 316,018  |
| EMPLOYEES         | 2,766    | 108,620  | 279,251  |
| AVERAGE HH INCOME | \$72,966 | \$85,374 | \$98,733 |