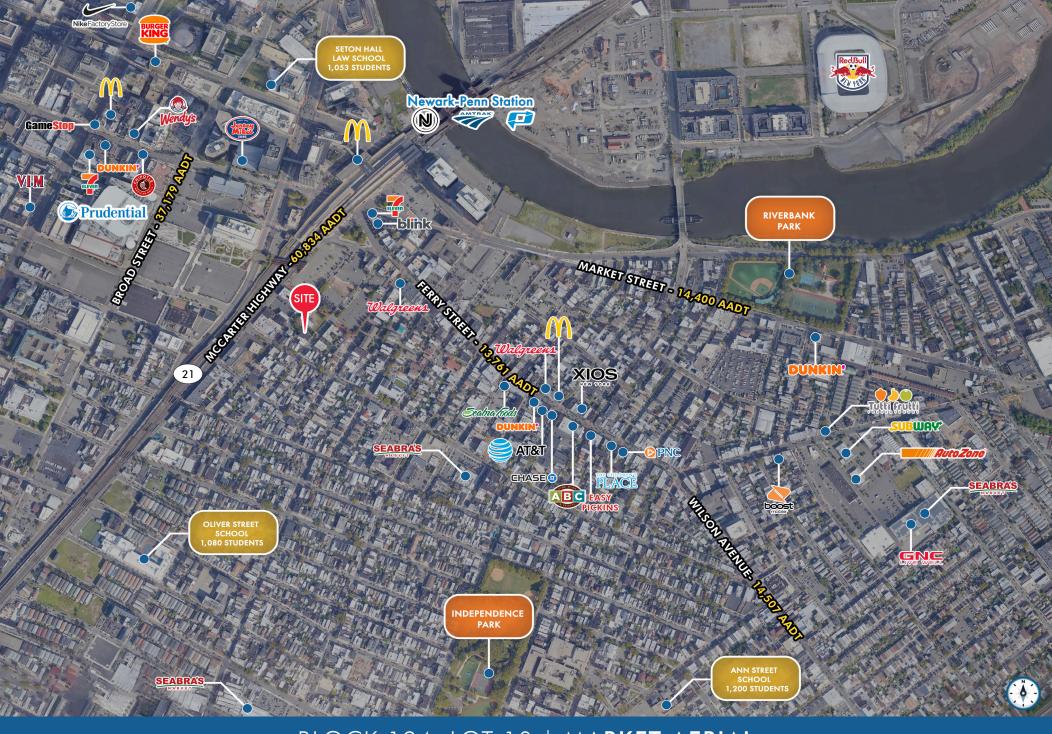

#### **HIGHLIGHTS**

- Can deliver up to 2,000 SF + basement
- Newly-constructed mixed-use building with 130 units spanning 11 floors above the retail space.
- Located less than two blocks from the renowned Ferry Street shopping corridor.
- Near Penn Station (Amtrak, NJ Transit, PATH, and dozens of bus lines)
   and the upcoming pedestrian bridge to Prudential Center.
- Many uses considered.