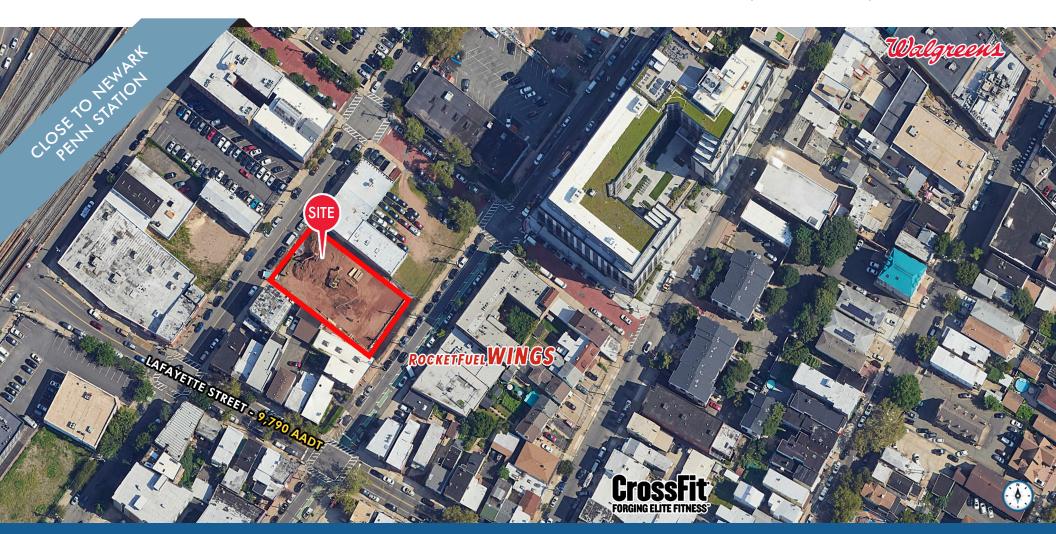

#### **HIGHLIGHTS**

- Can deliver up to 2,000 SF + basement
- Newly-constructed mixed-use building with 130 units spanning 11 floors above the retail space.
- Located less than two blocks from the renowned Ferry Street shopping corridor.
- Near Penn Station (Amtrak, NJ Transit, PATH, and dozens of bus lines)
   and the upcoming pedestrian bridge to Prudential Center.
- Many uses considered.

#### TRAFFIC COUNTS

| LAFAYETTE STREET | 9,790 AADT  |
|------------------|-------------|
| MCCARTER HIGHWAY | 48,606 AADT |