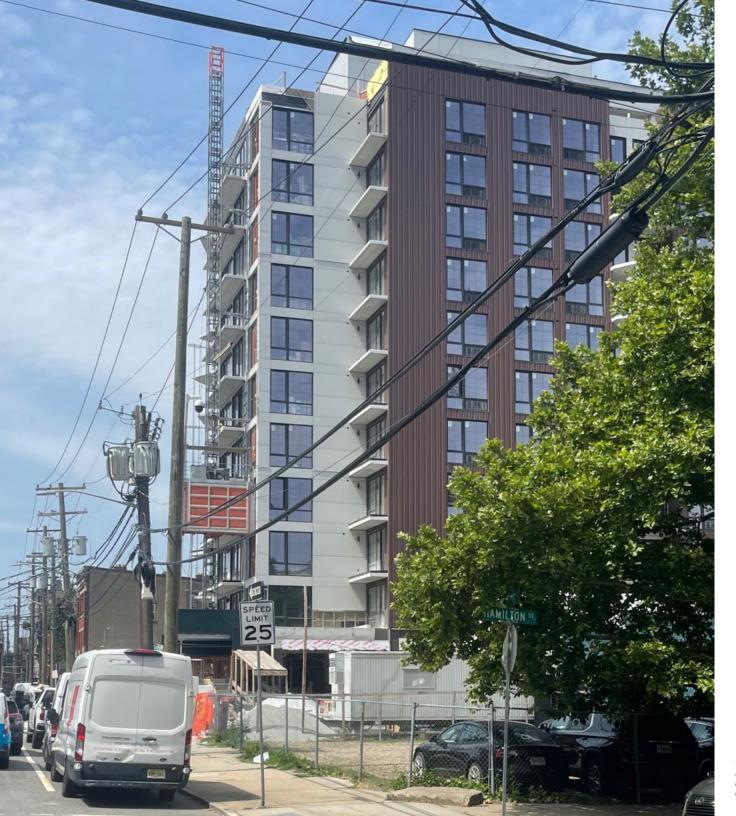

#### **HIGHLIGHTS**

- Can deliver up to 2,000 SF + basement
- Newly-constructed mixed-use building with 130 units spanning 11 floors above the retail space.
- Located less than two blocks from the renowned Ferry Street shopping corridor.
- Near Penn Station (Amtrak, NJ Transit, PATH, and dozens of bus lines)
   and the upcoming pedestrian bridge to Prudential Center.
- Many uses considered.

# BLOCK 194, LOT 10 | RENDERING

KATZ & ASSOCIATES
RETAIL REAL ESTATE ADVISORS

BLOCK 194, LOT 10 | MARKET AERIAL