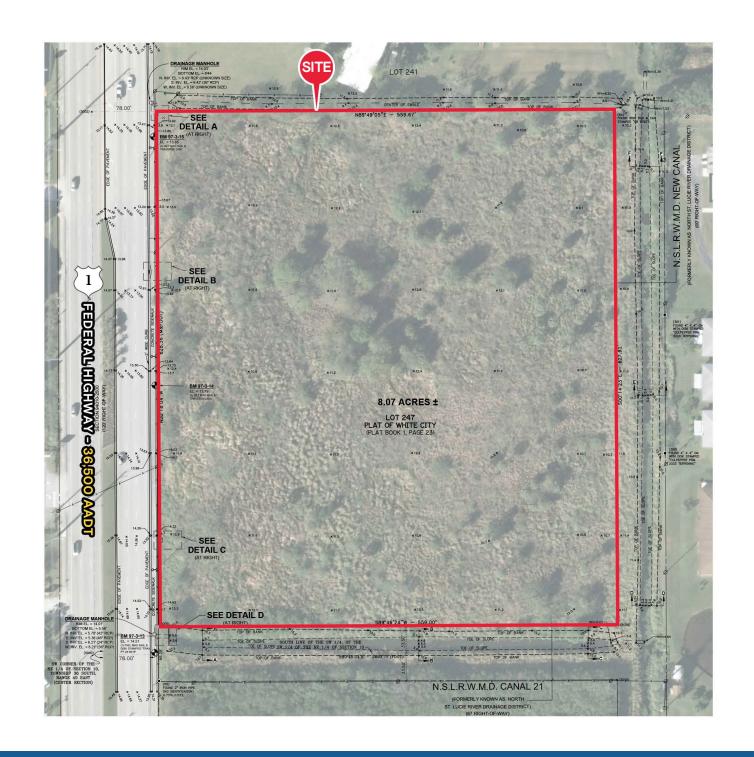

#### **HIGHLIGHTS**

- ±8.07 Acres development on US Highway 1 in Fort Pierce
- Great frontage on US Highway 1/Federal Highway
- Zoned commercial general
- Seeking QSR, box retail, storage, and more
- Growing area with strong traffic counts