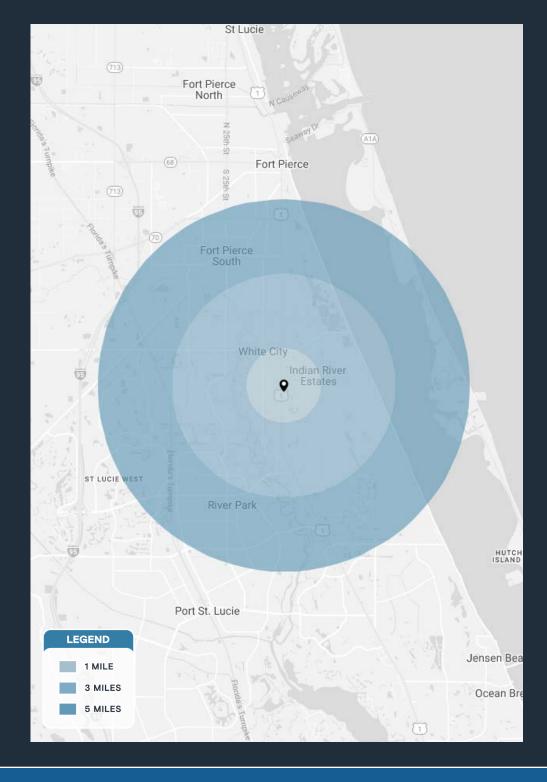

| DEMOGRAPHICS      | 1 MILE   | 3 MILES  | 5 MILES  |
|-------------------|----------|----------|----------|
| POPULATION        | 3,817    | 37,718   | 114,534  |
| HOUSEHOLDS        | 1,722    | 15,995   | 46,060   |
| EMPLOYEES         | 3,367    | 32,017   | 95,948   |
| AVERAGE HH INCOME | \$77,076 | \$78,817 | \$79,350 |