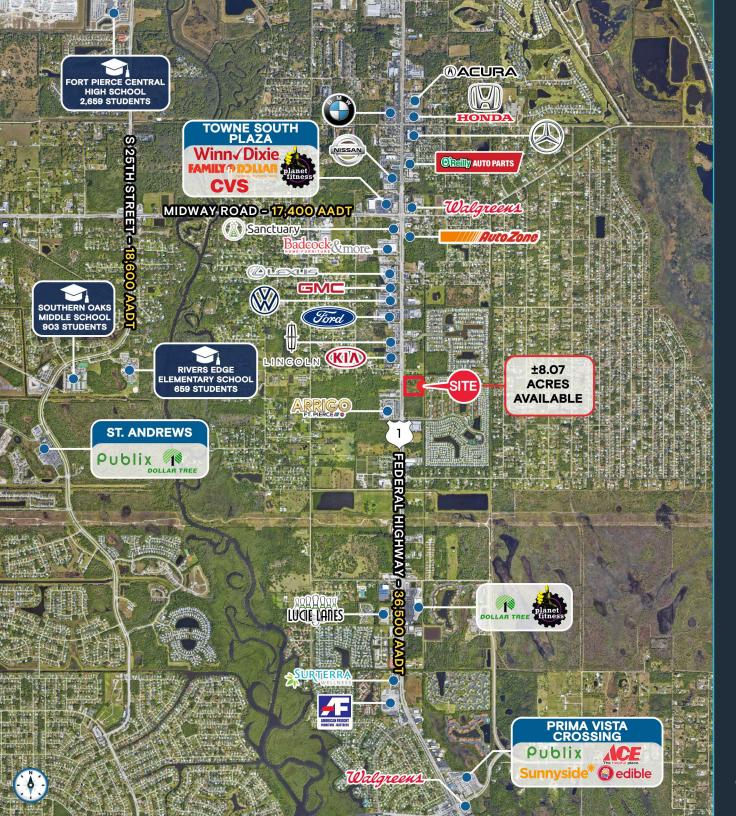

#### **HIGHLIGHTS**

- ±8.07 Acres development on US Highway 1 in Fort Pierce
- Great frontage on US Highway 1/Federal Highway
- Zoned commercial general
- Seeking QSR, box retail, storage, and more
- Growing area with strong traffic counts

#### **TRAFFIC COUNTS**

US HIGHWAY 1/FEDERAL HIGHWAY 36,500 AADT