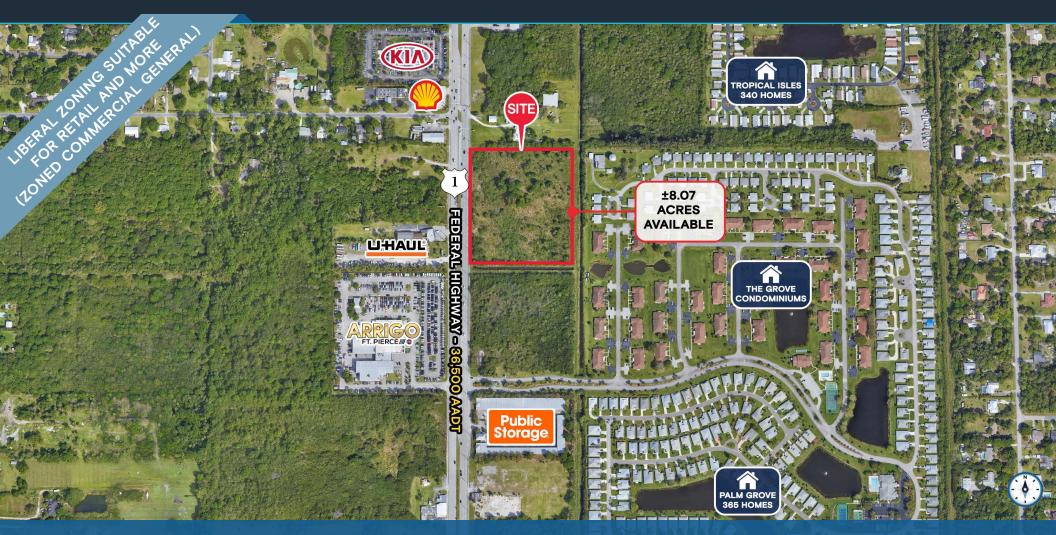

# ±8.07 ACRES AVAILABLE

5780 S US Highway 1, Ft Pierce, FL

SEEKING QSR, BOX RETAIL, STORAGE & MORE

**EXCLUSIVE RETAIL LEASING** 

KATZ & ASSOCIATES

RETAIL REAL ESTATE ADVISORS

Eric Spritz
VICE PRESIDENT
ericspritz@katzretail.com
(954) 296-5861

#### **HIGHLIGHTS**

- ±8.07 Acres development on US Highway 1 in Fort Pierce
- Great frontage on US Highway 1/Federal Highway
- Zoned commercial general
- Seeking QSR, box retail, storage, and more
- Growing area with strong traffic counts

#### **TRAFFIC COUNTS**

US HIGHWAY 1/FEDERAL HIGHWAY 36,500 AADT