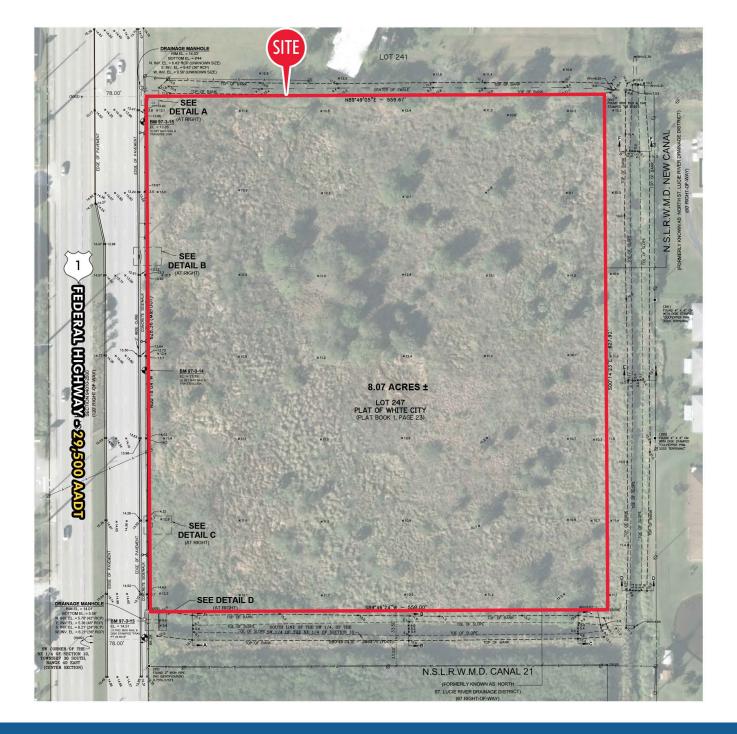

- Great frontage on US Highway 1/Federal Highway
- Zoned commercial general
- Seeking QSR, box retail, storage, and more
- Growing area with strong traffic counts

# Fort Pierce North Fort Pierce Fort Pierce South White City 35 ST LUCIE WEST HUTCHINSON Port St. Lucie Jensen Beach LEGEND 1 MILE Ocean Breeze 3 MILE 5 MILE

## 5780 S US HIGHWAY 1 | EXECUTIVE SUMMARY

KATZ & ASSOCIATES

### DEMOGRAPHICS

|                   | 1 Mile   | 3 Miles  | 5 Miles  |
|-------------------|----------|----------|----------|
| POPULATION        | 4,651    | 36,873   | 108,871  |
| HOUSEHOLDS        | 2,146    | 15,566   | 44,258   |
| EMPLOYEES         | 4,035    | 30,751   | 89,676   |
| AVERAGE HH INCOME | \$59,787 | \$61,392 | \$64,584 |

#### TRAFFIC COUNTS

US HIGHWAY 1/ FEDERAL HIGHWAY

29,500 AADT



### 5780 S US HIGHWAY 1 | SITE SURVEY

KATZ & ASSOCIATES



### CONTACT AGENTS

ALLAN CARLISLE DIRECTOR allancarlisle@katzretail.com (561) 385-4791

ERIC SPRITZ VICE PRESIDENT ericspritz@katzretail.com (954) 296-5861

JON CASHION PRINCIPAL joncashion@katzretail.com (561) 302-7071



The information herein was obtained from third parties and has not been independently verified by Katz. & Associates. Any and all interested parties should have their choice of experts inspect the property and verify all information. Katz & Associates makes no warranties or guarantees as to the information given to any prospective buyer or tenant. REV: 06.30.282