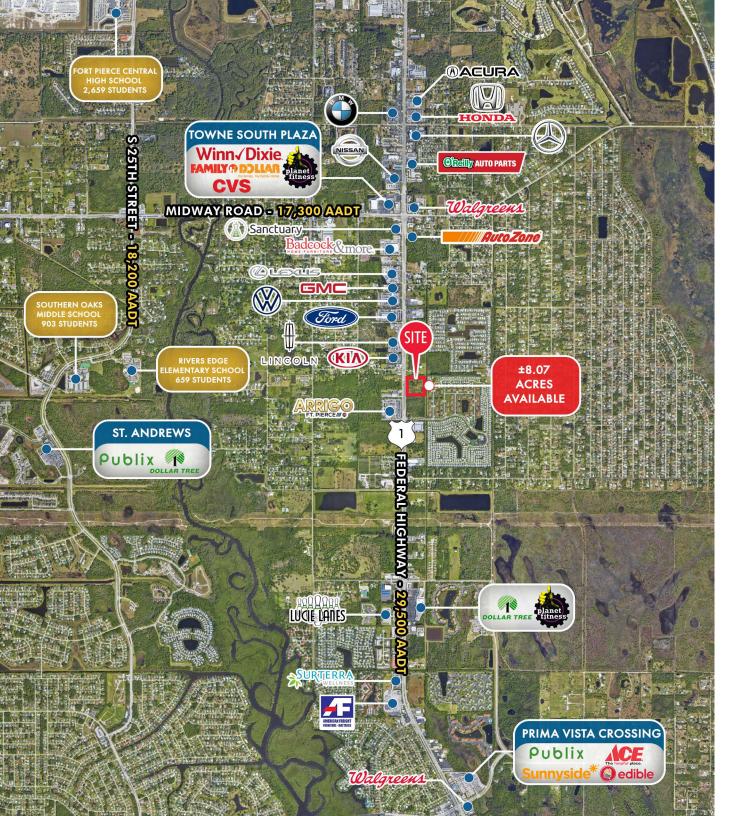

## 5780 S US HIGHWAY 1 | EXECUTIVE SUMMARY

KATZ & ASSOCIATES

### DEMOGRAPHICS

|                   | 1 Mile   | 3 Miles  | 5 Miles  |
|-------------------|----------|----------|----------|
| POPULATION        | 4,651    | 36,873   | 108,871  |
| HOUSEHOLDS        | 2,146    | 15,566   | 44,258   |
| EMPLOYEES         | 4,035    | 30,751   | 89,676   |
| AVERAGE HH INCOME | \$59,787 | \$61,392 | \$64,584 |

#### TRAFFIC COUNTS

US HIGHWAY 1/ FEDERAL HIGHWAY

29,500 AADT