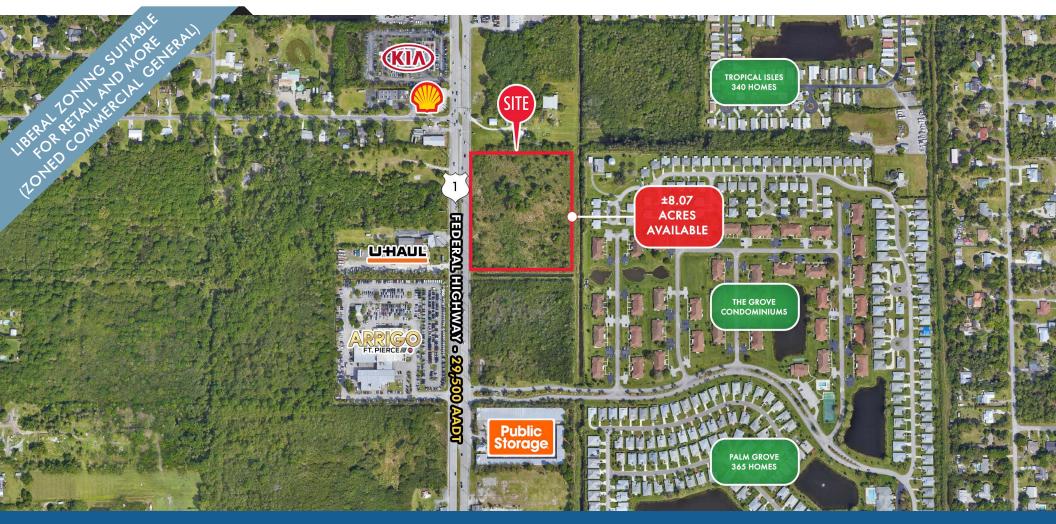

GROUND LEASE | FOR LEASE ±8.07 ACRES AVAILABLE 5780 S US HIGHWAY 1, FT PIERCE, FL

#### HIGHLIGHTS

- $\pm 8.07$  Acres development on US Highway 1 in Fort Pierce
- Great frontage on US Highway 1/Federal Highway
- Zoned commercial general
- Seeking QSR, box retail, storage, and more
- Growing area with strong traffic counts

#### TRAFFIC COUNTS

US HIGHWAY 1/ FEDERAL HIGHWAY

29,500 AADT