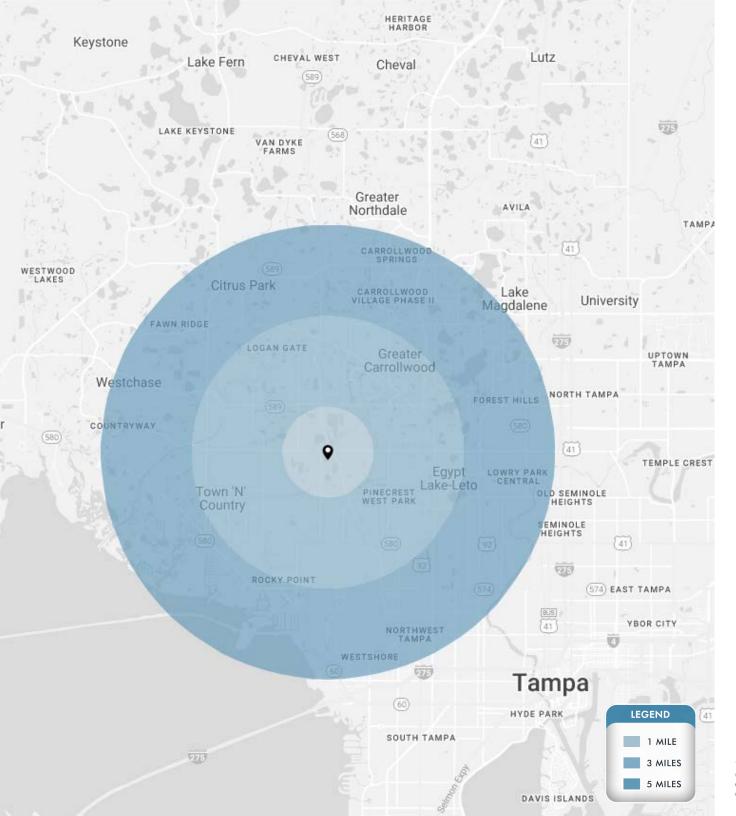

|                   | 1 MILE   | 3 MILES  | 5 MILES  |
|-------------------|----------|----------|----------|
| POPULATION        | 5,695    | 112,781  | 272,737  |
| HOUSEHOLDS        | 2,090    | 43,434   | 110,051  |
| DAYTIME EMPLOYEES | 4,693    | 93,238   | 226,589  |
| AVERAGE HH INCOME | \$87,345 | \$78,184 | \$91,869 |