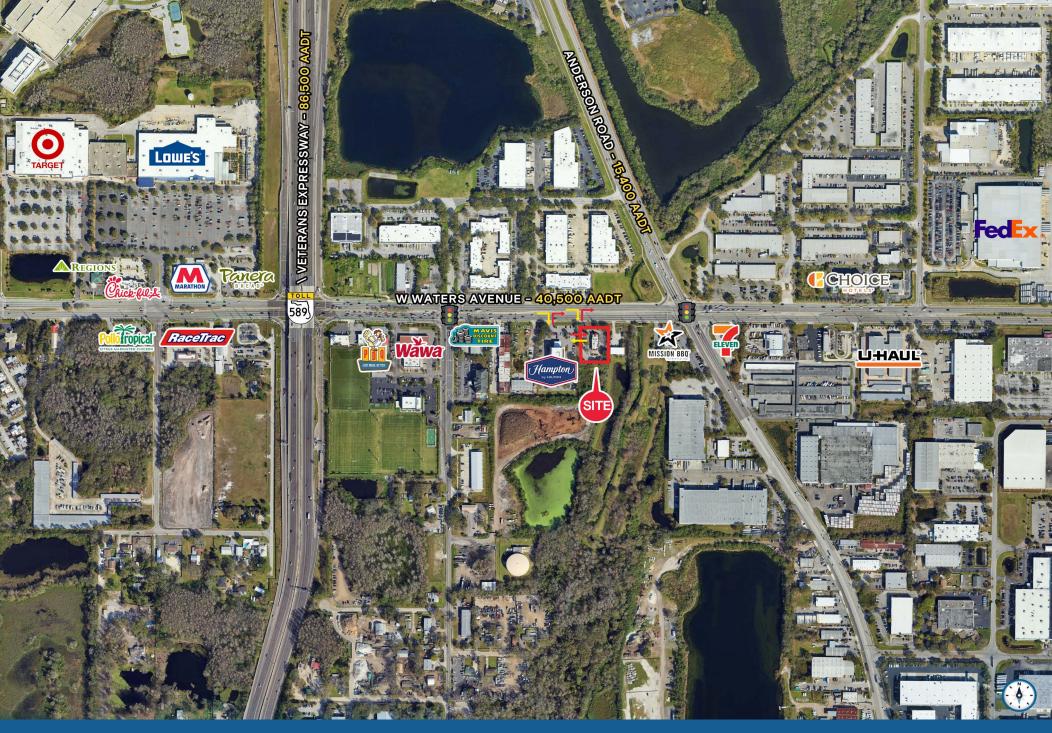

#### **HIGHLIGHTS**

- ±3,448 SF freestanding building for lease/sublease
- Existing drive-thru and ample parking
- Located on a major thoroughfare in central Tampa
- Approximately 40,500+ cars per day on Waters Avenue
- Adjacent to MISSION BBQ The American Way.
- Join area retailers:

5620 W WATERS AVENUE | **EXECUTIVE SUMMARY** 

5620 W WATERS AVENUE | CLOSE INTERSECTION AERIAL