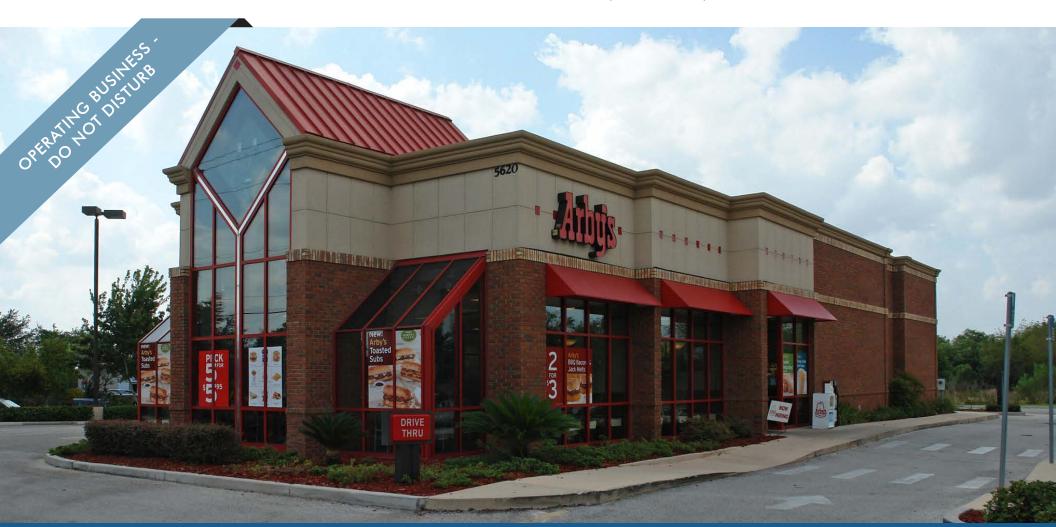

# ±3,448 SF FREESTANDING BUILDING WITH DRIVE-THRU ON 1.19 ACRES

5620 W WATERS AVENUE, TAMPA, FL

## 2ND GENERATION FAST FOOD BUILDING ON MAJOR THOROUGHFARE

EXCLUSIVE RETAIL LEASING

**KATZ & ASSOCIATES** 

#### **HIGHLIGHTS**

- ±3,448 SF freestanding building for lease/sublease
- Existing drive-thru and ample parking
- Located on a major thoroughfare in central Tampa
- Approximately 40,500+ cars per day on Waters Avenue
- Adjacent to MISSION BBQ The American Way.
- Join area retailers: