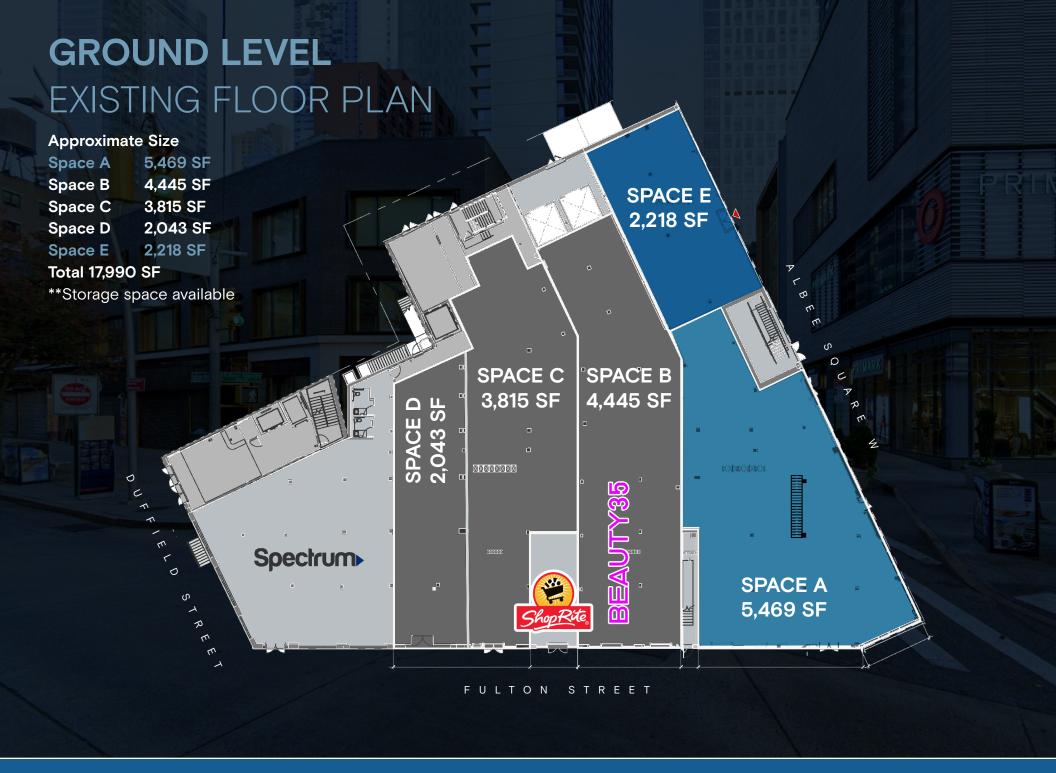

## PROPERTY OVERVIEW

- Location: Between Duffield Street and Albee Square
- Term: Long term
- **Possession: Immediate**
- Across street from City Point, Brooklyn's largest mixed-use development with 150,000 visitors daily
- Tremendous visibility at the intersection of Albee Square and Fulton Street
- Spaces delivered in white-box condition
- Proximity to 14 subways, 5 minute drive to the Brooklyn Bridge and 10 minute walk to **Atlantic Terminal**