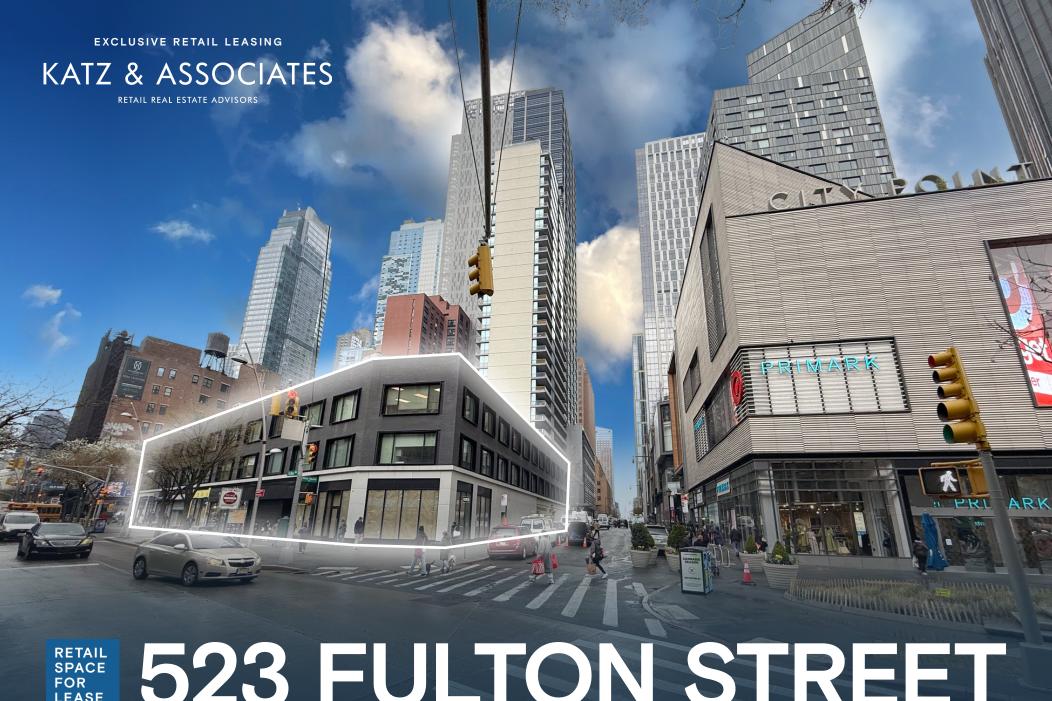

RETAIL SPACE FOR LEASE

523 FULTON STREET

DOWNTOWN BROOKLYN

## PROPERTY OVERVIEW

- Location: Between Duffield Street and Albee Square
- Term: Long term
- **Possession: Immediate**
- Across street from City Point, Brooklyn's largest mixed-use development with 150,000 visitors daily
- Tremendous visibility at the intersection of Albee Square and Fulton Street
- Spaces delivered in white-box condition
- Proximity to 14 subways, 5 minute drive to the Brooklyn Bridge and 10 minute walk to **Atlantic Terminal**