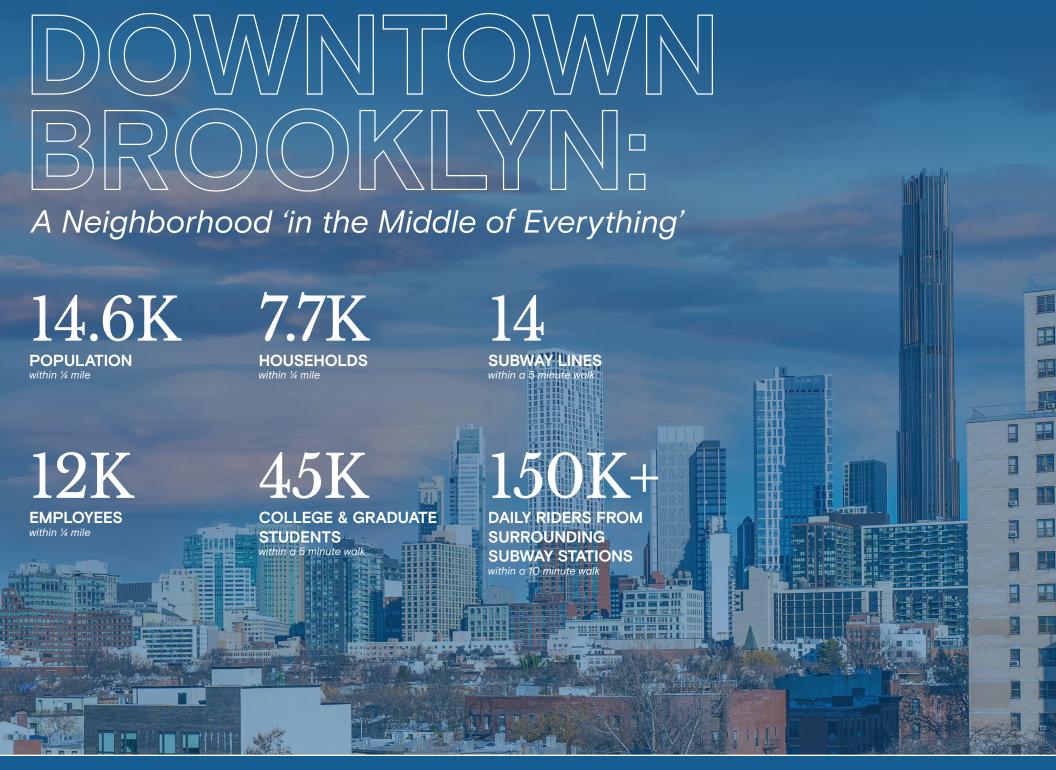

## PROPERTY OVERVIEW

- Location: Between Duffield Street and Albee Square
- Term: Long term
- **Possession: Immediate**
- Across street from City Point, Brooklyn's largest mixed-use development with 150,000 visitors daily
- Tremendous visibility at the intersection of Albee Square and Fulton Street
- Spaces delivered in white-box condition
- Proximity to 14 subways, 5 minute drive to the Brooklyn Bridge and 10 minute walk to **Atlantic Terminal**