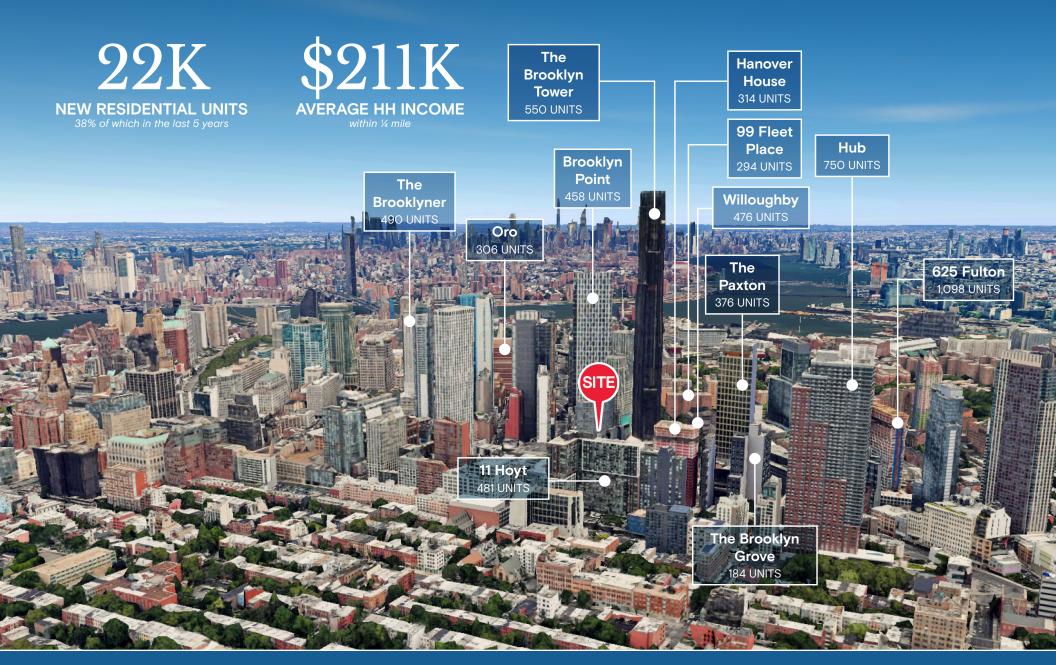

RETAIL SPACE FOR LEASE

523 FULTON STREET

DOWNTOWN BROOKLYN



## PROPERTY OVERVIEW

- Location: Between Duffield Street and Albee Square
- Term: Long term
- **Possession: Immediate**
- Across street from City Point, Brooklyn's largest mixed-use development with 150,000 visitors daily
- Tremendous visibility at the intersection of Albee Square and Fulton Street
- Spaces delivered in white-box condition
- Proximity to 14 subways, 5 minute drive to the Brooklyn Bridge and 10 minute walk to **Atlantic Terminal**



## **NEIGHBORING TENANTS**

00



**B**urlington

SEPHORA

TRADER JOE'S













## NEARBY DEVELOPMENTS







## For More Information Please Contact Exclusive Agents

Sean Philipps
DIRECTOR
seanphilipps@katzretail.com
(212) 518-1760

Michael Peguero DIRECTOR michaelpeguero@katzretail.com (212) 518-1761

Daniel D. DePasquale VICE PRESIDENT ddd@katzretail.com (212) 257-4996



KATZ & ASSOCIATES

RETAIL REAL ESTATE ADVISORS