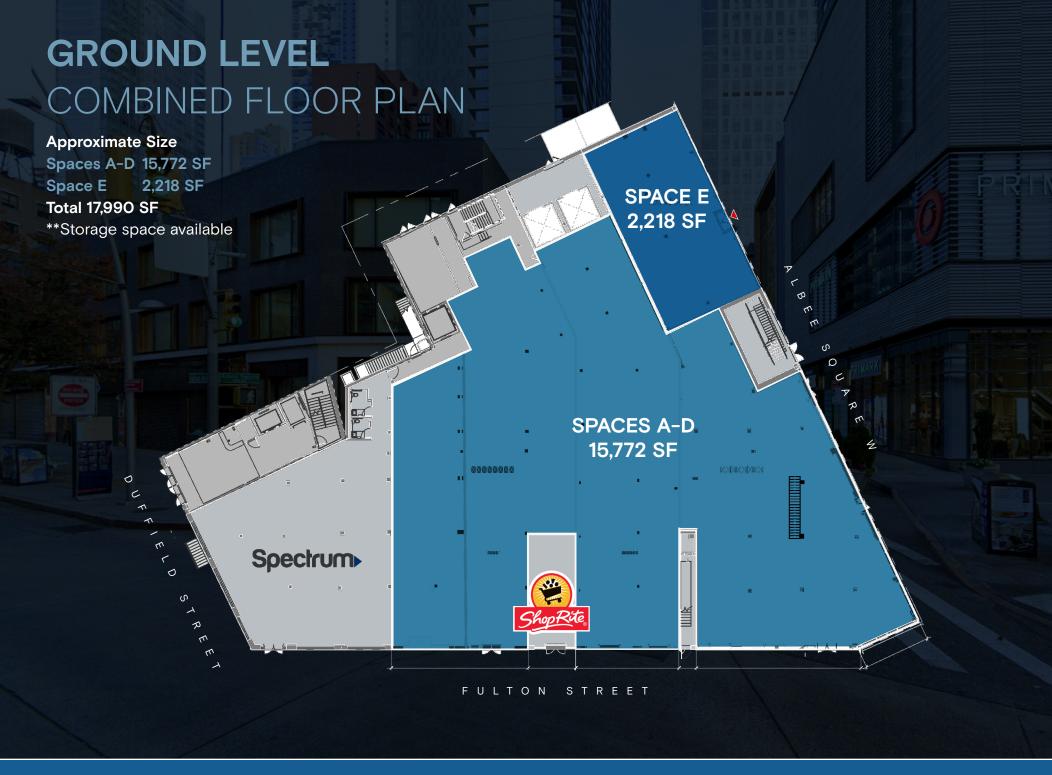

## PROPERTY OVERVIEW

- Location: Between Duffield Street and Albee Square
- Term: Long term
- **Possession: Immediate**
- Across street from City Point, Brooklyn's largest mixed-use development with 150,000 visitors daily
- Tremendous visibility at the intersection of Albee Square and Fulton Street
- Spaces delivered in white-box condition
- Proximity to 14 subways, 5 minute drive to the Brooklyn Bridge and 10 minute walk to **Atlantic Terminal**