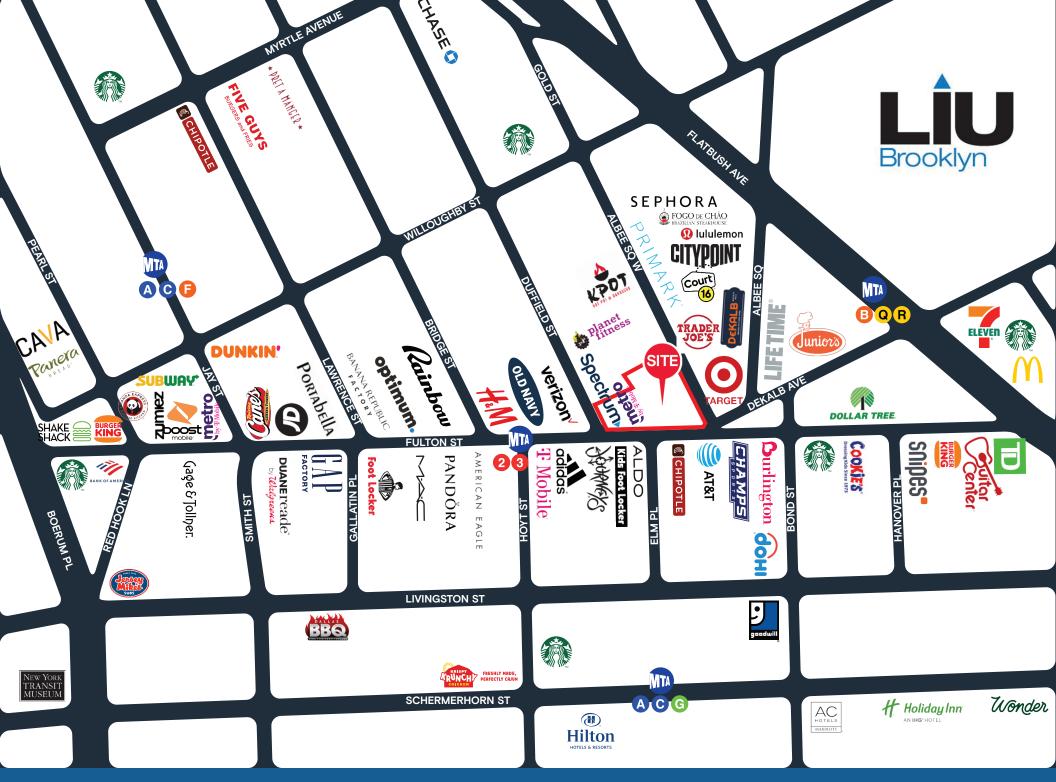

RETAIL SPACE FOR LEASE

523 FULTON STREET

DOWNTOWN BROOKLYN



## PROPERTY OVERVIEW

- Location: Between Duffield Street and Albee Square
- Term: Long term
- **Possession: Immediate**
- Across street from City Point, Brooklyn's largest mixed-use development with 150,000 visitors daily
- Tremendous visibility at the intersection of Albee Square and Fulton Street
- Spaces delivered in white-box condition
- Proximity to 14 subways, 5 minute drive to the Brooklyn Bridge and 10 minute walk to **Atlantic Terminal**



## **NEIGHBORING TENANTS**

00



**B**urlington

SEPHORA

TRADER JOE'S













## NEARBY DEVELOPMENTS







## For More Information Please Contact Exclusive Agents

Sean Philipps
DIRECTOR
seanphilipps@katzretail.com
(212) 518-1760

Michael Peguero DIRECTOR michaelpeguero@katzretail.com (212) 518-1761

Daniel D. DePasquale VICE PRESIDENT ddd@katzretail.com (212) 257-4996



KATZ & ASSOCIATES

RETAIL REAL ESTATE ADVISORS