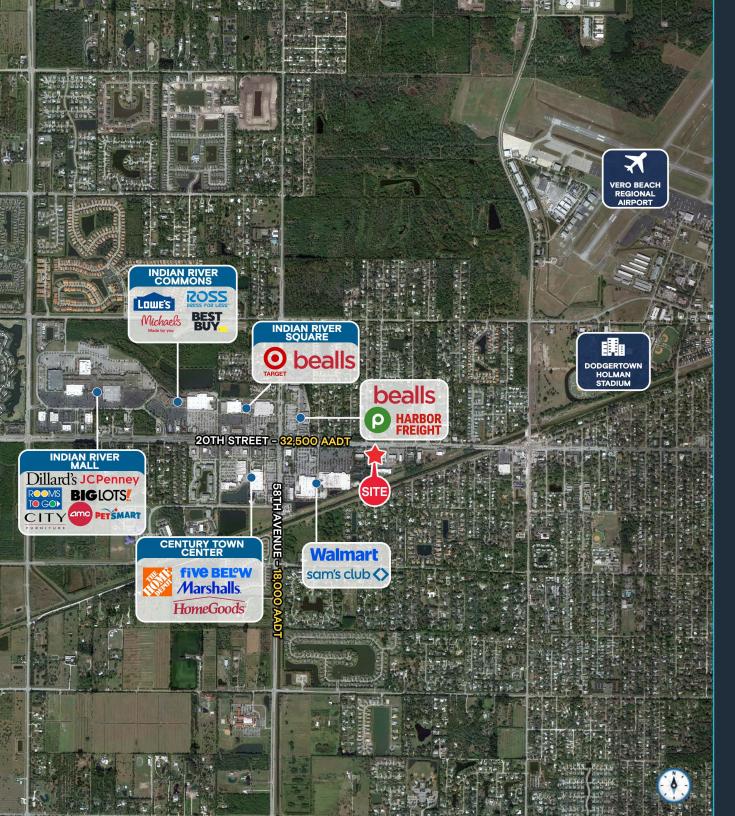

# ±3,600 SF OUTPARCEL ON ±0.99 ACRES

5195 20th Street (SR 60), Vero Beach, FL 32962

**OUTPARCEL PAD ON STATE ROAD 60 IN VERO BEACH** 

**EXCLUSIVE RETAIL LEASING** 

KATZ & ASSOCIATES

RETAIL REAL ESTATE ADVISORS

# Property Overview

#### **HIGHLIGHTS**

- ±3,600 SF outparcel available on ±0.99 acres available for sale, ground lease or build to suit
- · Adjacent to and cross access with:

- Located in Vero Beach's retail corridor near the Indian River Mall
- Join: