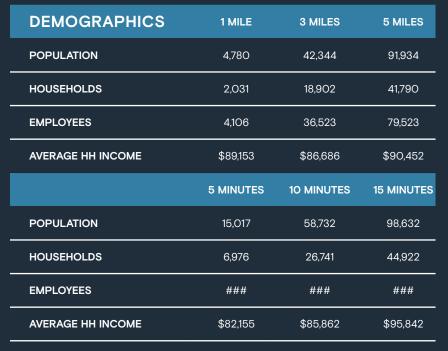

# ±3,600 SF OUTPARCEL ON ±0.99 ACRES

5195 20th Street (SR 60), Vero Beach, FL 32962



**OUTPARCEL PAD ON STATE ROAD 60 IN VERO BEACH** 

**EXCLUSIVE RETAIL LEASING** 

KATZ & ASSOCIATES

RETAIL REAL ESTATE ADVISORS

Jon Cashion
PRINCIPAL
joncashion@katzretail.com
(561) 302-7071

# Property Overview

#### **HIGHLIGHTS**

- ±3,600 SF outparcel available on ±0.99 acres available for sale, ground lease or build to suit
- · Adjacent to and cross access with:







- Located in Vero Beach's retail corridor near the Indian River Mall
- Join:



















### **Contact Brokers**

Allan Carlisle
DIRECTOR
allancarlisle@katzretail.com
(561) 385-4791

Jon Cashion
PRINCIPAL
joncashion@katzretail.com
(561) 302-7071



## **KATZ & ASSOCIATES**

RETAIL REAL ESTATE ADVISORS

katzretail.com

The information herein was obtained from third parties and has not been independently verified by Katz & Associates. Any and all interested parties should have their choice of experts inspect the property and verify all information. Katz & Associates makes no warranties are to the information of the property and property in the participant of the property of the participant of the property of the participant of the participant