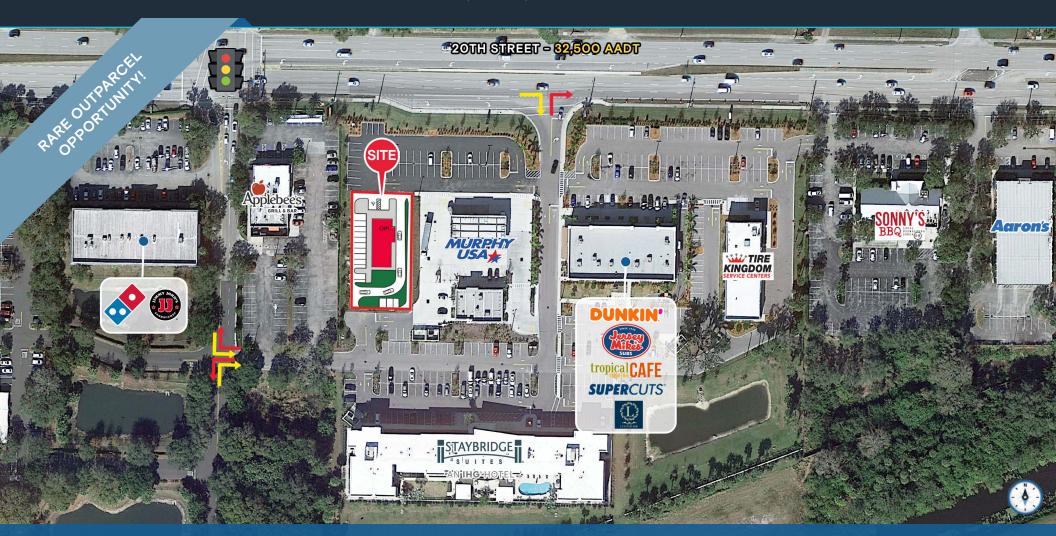

# ±3,600 SF OUTPARCEL ON ±0.99 ACRES

5195 20th Street (SR 60), Vero Beach, FL 32962

**OUTPARCEL PAD ON STATE ROAD 60 IN VERO BEACH** 

**EXCLUSIVE RETAIL LEASING** 

KATZ & ASSOCIATES

RETAIL REAL ESTATE ADVISORS

#### **HIGHLIGHTS**

- ±3,600 SF outparcel available on ±0.99 acres available for sale, ground lease or build to suit
- · Adjacent to and cross access with:

- Located in Vero Beach's retail corridor near the Indian River Mall
- Join: