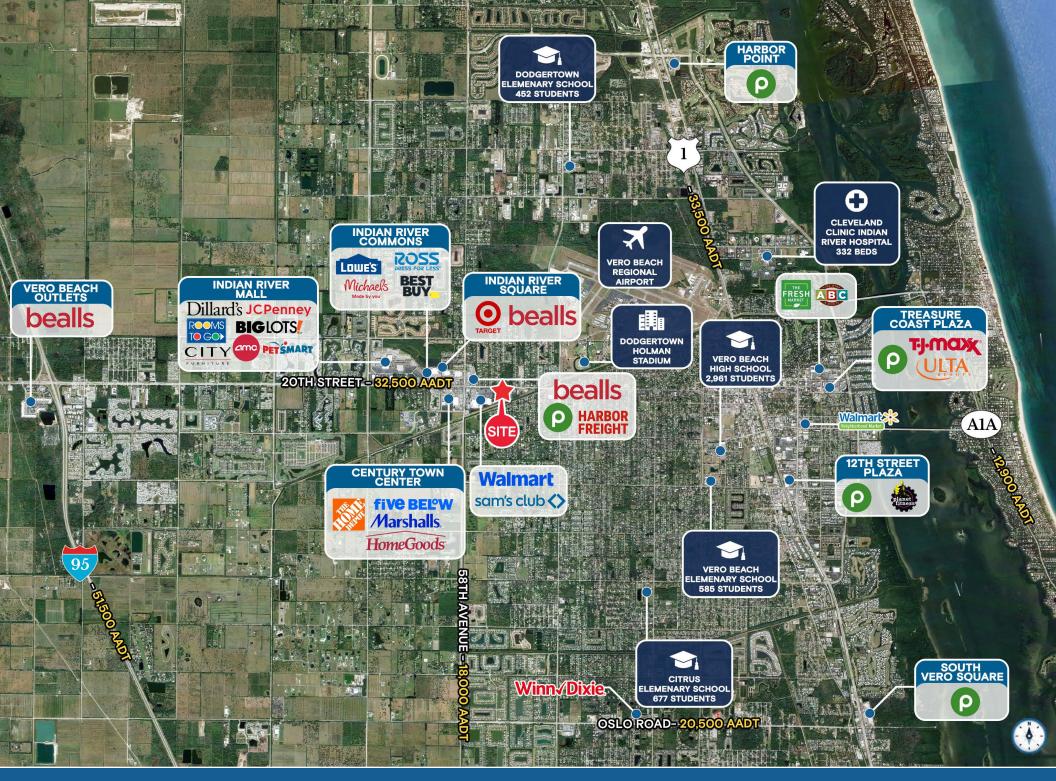

# ±3,600 SF OUTPARCEL ON ±0.99 ACRES

5195 20th Street (SR 60), Vero Beach, FL 32962

**OUTPARCEL PAD ON STATE ROAD 60 IN VERO BEACH** 

**EXCLUSIVE RETAIL LEASING** 

KATZ & ASSOCIATES

RETAIL REAL ESTATE ADVISORS

# Property Overview

#### **HIGHLIGHTS**

- ±3,600 SF outparcel available on ±0.99 acres available for sale, ground lease or build to suit
- · Adjacent to and cross access with:

- Located in Vero Beach's retail corridor near the Indian River Mall
- Join: