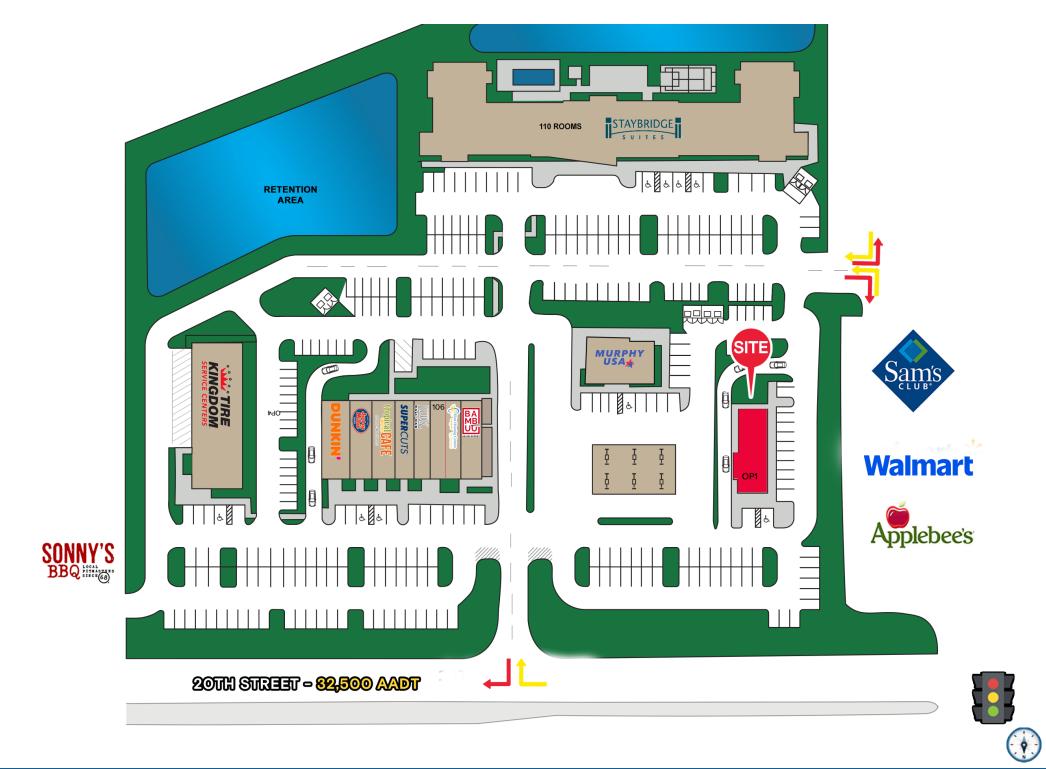

#### **HIGHLIGHTS**

- ±3,600 SF outparcel available on ±0.99 acres available for sale, ground lease or build to suit
- · Adjacent to and cross access with:

- Located in Vero Beach's retail corridor near the Indian River Mall
- Join: