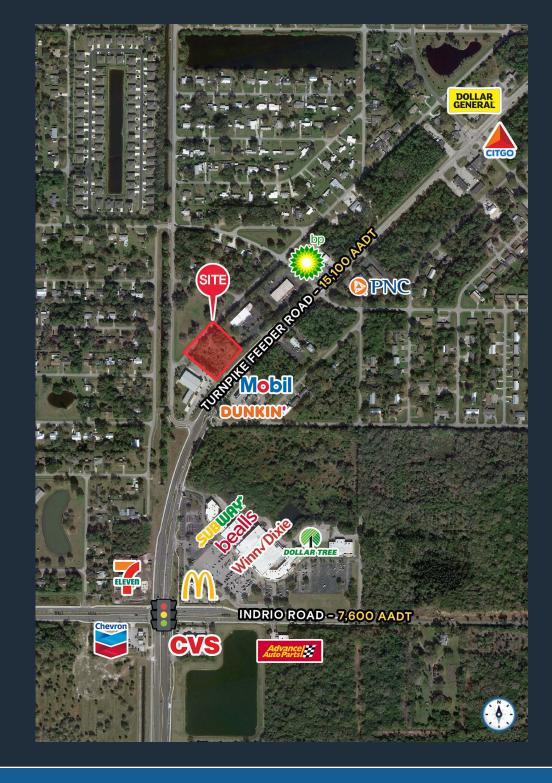

#### **HIGHLIGHTS**

- ±1.44 acres on Turnpike Feeder Road
- Close proximity to: Winn/Dixie bealls \*DOLLAR TREE
- · Seeking ground lease or BTS users for QSR, retail, storage and more
- ±109,000 people in a 5 mile radius

#### TRAFFIC COUNTS

TURNPIKE FEEDER ROAD 15,100 AADT