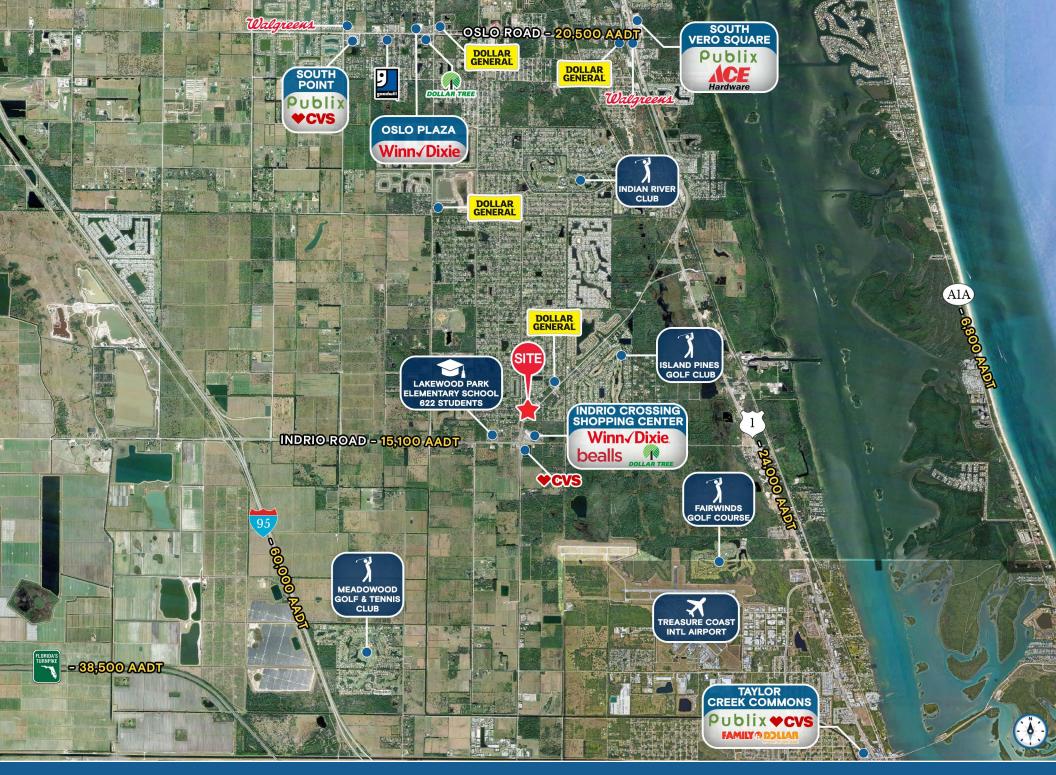

#### **HIGHLIGHTS**

- ±1.44 acres on Turnpike Feeder Road
- Close proximity to: Winn/Dixie bealls \*DOLLAR TREE
- · Seeking ground lease or BTS users for QSR, retail, storage and more
- ±109,000 people in a 5 mile radius