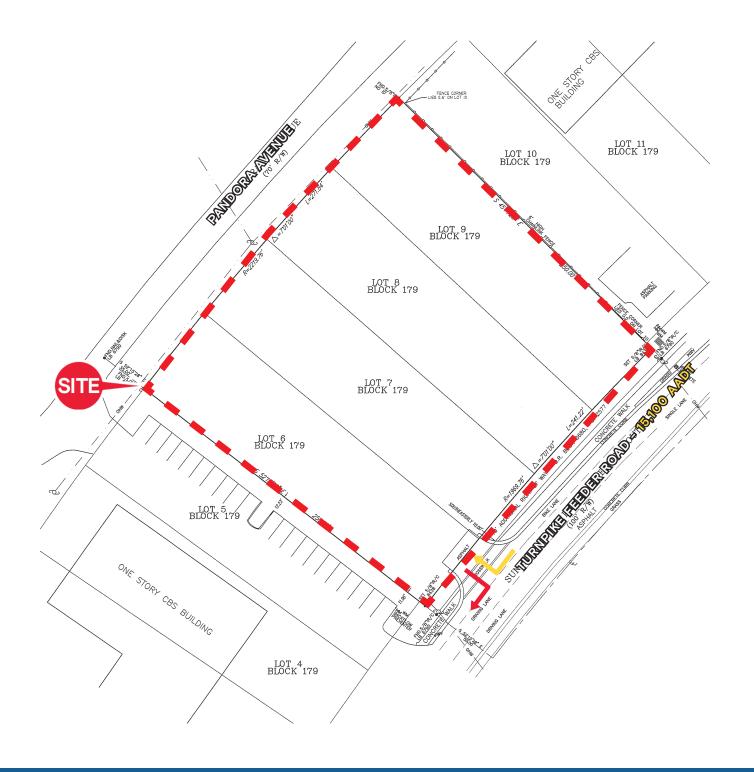

# **±1.44 ACRES AVAILABLE**

5021 Turnpike Feeder Road, Ft Pierce, FL

SEEKING GROUND LEASE OR BTS USERS FOR QSR, RETAIL, STORAGE & MORE

**EXCLUSIVE RETAIL LEASING** 

KATZ & ASSOCIATES

#### **HIGHLIGHTS**

- ±1.44 acres on Turnpike Feeder Road
- Close proximity to: Winn/Dixie bealls \*DOLLAR TREE
- · Seeking ground lease or BTS users for QSR, retail, storage and more
- ±109,000 people in a 5 mile radius