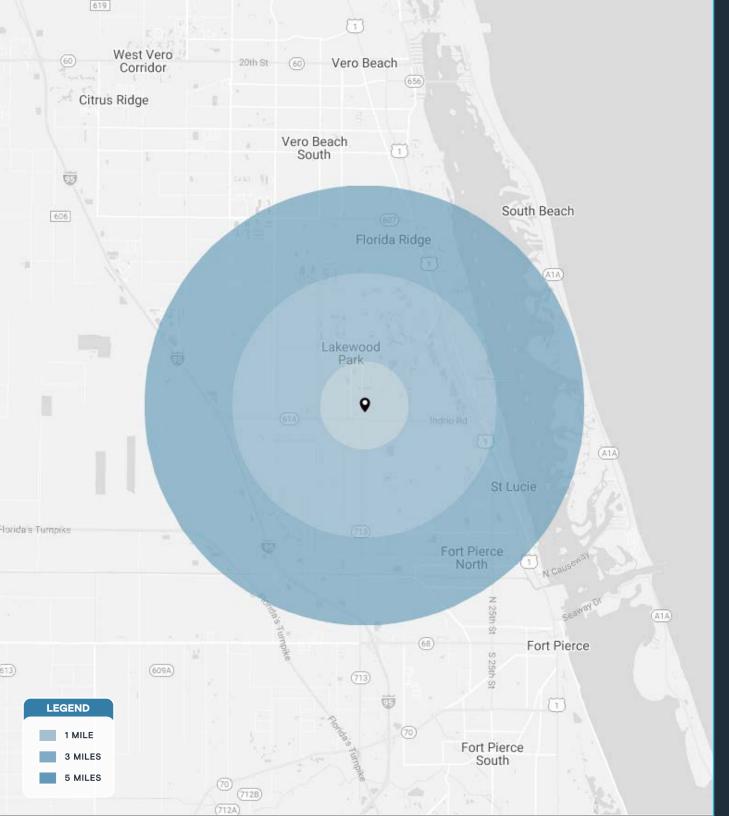

#### **HIGHLIGHTS**

- ±1.44 acres on Turnpike Feeder Road
- Close proximity to: Winn/Dixie bealls \*DOLLAR TREE
- · Seeking ground lease or BTS users for QSR, retail, storage and more
- ±109,000 people in a 5 mile radius

| DEMOGRAPHICS      | 1 MILE   | 3 MILES  | 5 MILES  |
|-------------------|----------|----------|----------|
| POPULATION        | 4,585    | 19,832   | 50,901   |
| HOUSEHOLDS        | 1,844    | 8,107    | 20,794   |
| EMPLOYEES         | 3,731    | 16,409   | 42,711   |
| AVERAGE HH INCOME | \$68,094 | \$71,144 | \$75,776 |