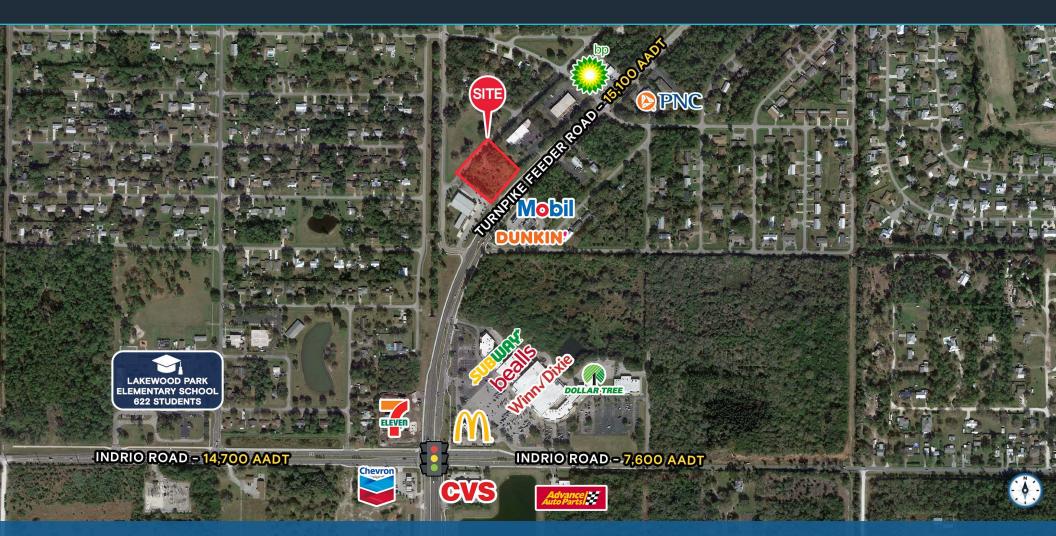

#### **HIGHLIGHTS**

- ±1.44 acres on Turnpike Feeder Road
- Close proximity to: Winn/Dixie bealls \*DOLLAR TREE
- · Seeking ground lease or BTS users for QSR, retail, storage and more
- ±109,000 people in a 5 mile radius

#### TRAFFIC COUNTS

TURNPIKE FEEDER ROAD 15,100 AADT