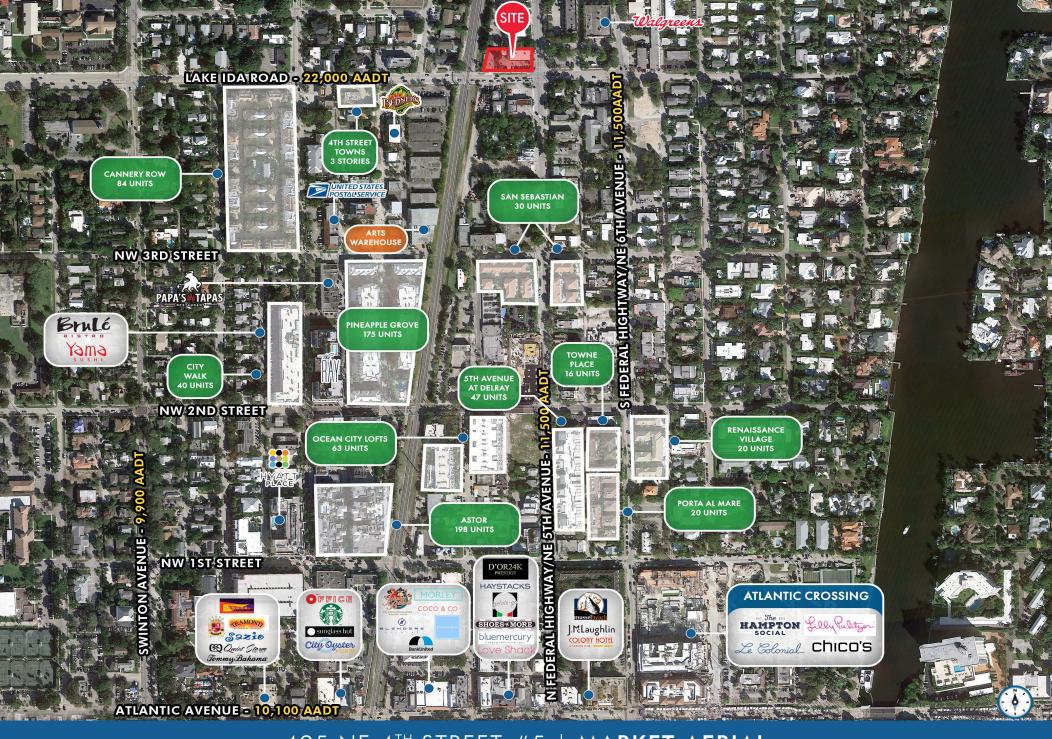

# 495 NE 4<sup>TH</sup> STREET #5 | **EXECUTIVE SUMMARY**

495 NE 4TH STREET #5 | MARKET AERIAL