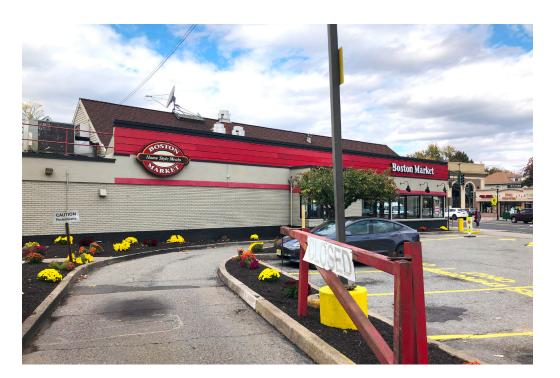

## **HIGHLIGHTS**

- 3,090 square foot former Boston Market sitting on 0.77 acres of land
- Existing restaurant infrastructure
- Existing drive-thru
- Over 30 dedicated parking spaces
- · Located at a signalized intersection
- Frequent NJ Transit bus service to Newark across the street