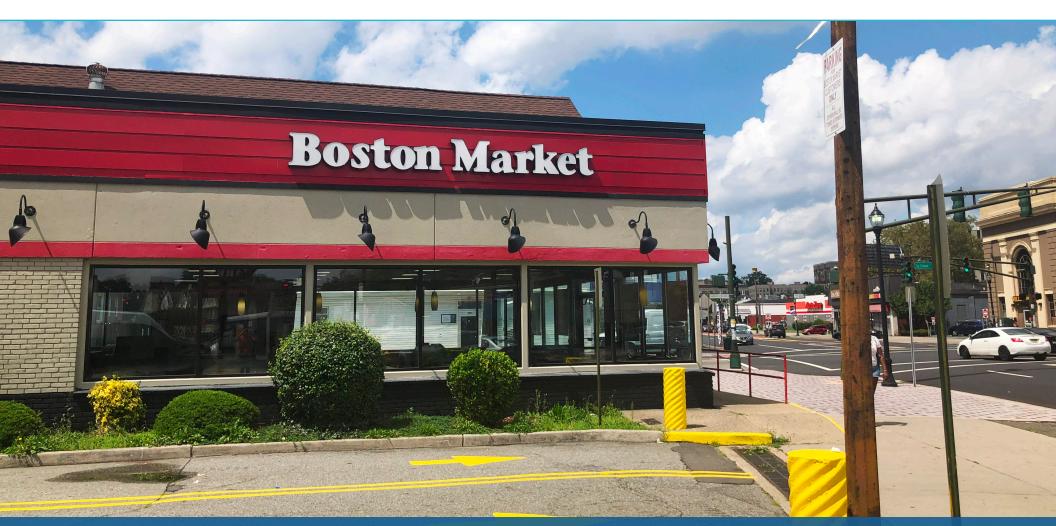

## 3,090 SF RETAIL SPACE AVAILABLE

471 Central Avenue, East Orange, NJ

LOCATED ON THE CORNER OF S CLINTON STREET & CENTRAL AVENUE

**EXCLUSIVE RETAIL LEASING** 

KATZ & ASSOCIATES

Jonathan Greenberg
VICE PRESIDENT
jonathangreenberg@katzretail.com
(201) 731-8468

## **HIGHLIGHTS**

- 3,090 square foot former Boston Market sitting on 0.77 acres of land
- Existing restaurant infrastructure
- Existing drive-thru
- Over 30 dedicated parking spaces
- · Located at a signalized intersection
- Frequent NJ Transit bus service to Newark across the street