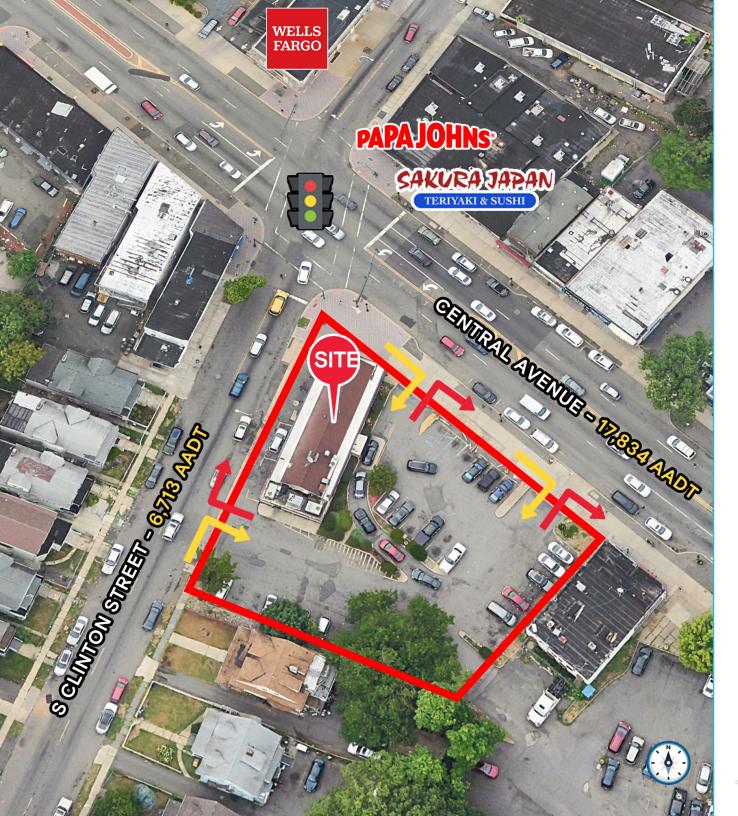

## 3,090 SF RETAIL SPACE AVAILABLE

471 Central Avenue, East Orange, NJ

LOCATED ON THE CORNER OF S CLINTON STREET & CENTRAL AVENUE

**EXCLUSIVE RETAIL LEASING** 

KATZ & ASSOCIATES

Jonathan Greenberg
VICE PRESIDENT
jonathangreenberg@katzretail.com
(201) 731-8468

## **HIGHLIGHTS**

- 3,090 square foot former Boston Market sitting on 0.77 acres of land
- Existing restaurant infrastructure
- Existing drive-thru
- Over 30 dedicated parking spaces
- · Located at a signalized intersection
- Frequent NJ Transit bus service to Newark across the street

| TRAFFIC COUNTS   |              |
|------------------|--------------|
| CENTRAL AVENUE   | 17,834 AADT  |
| S CLINTON STREET | 6,713 AADT   |
| ESSEX FREEWAY    | 117,624 AADT |