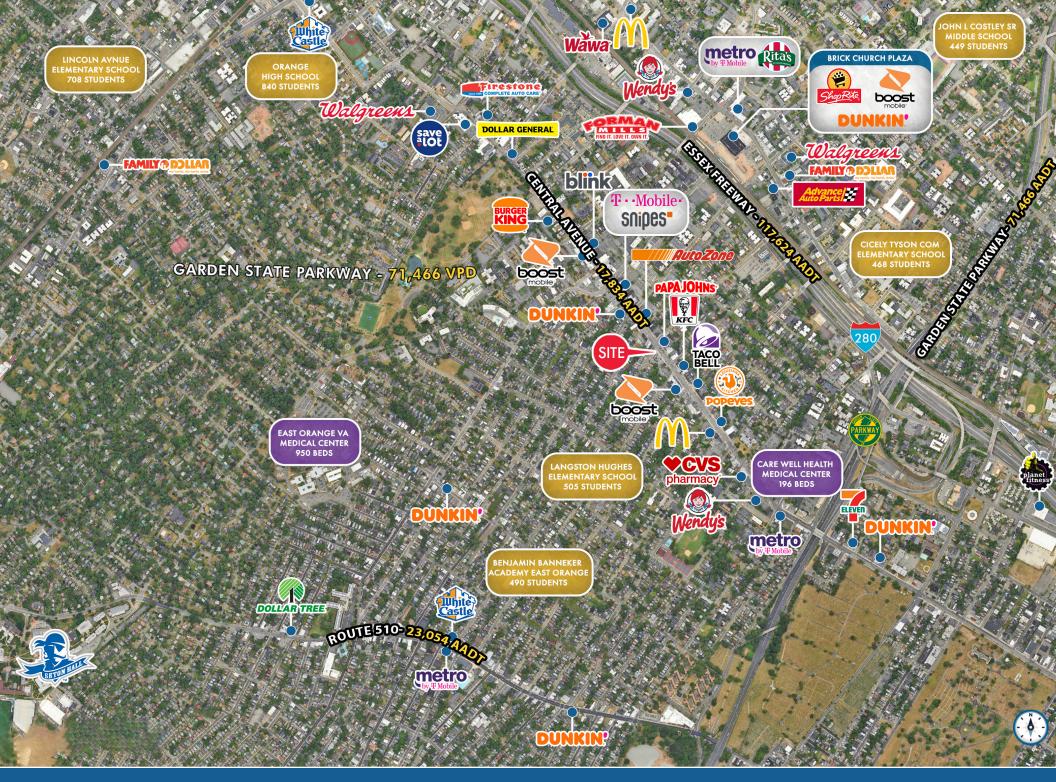

| DEMOGRAPHICS      | 1 MILE   | 3 MILES  | 5 MILES  |
|-------------------|----------|----------|----------|
| POPULATION        | 56,720   | 433,022  | 832,215  |
| HOUSEHOLDS        | 22,317   | 157,908  | 303,148  |
| EMPLOYEES         | 12,929   | 106,277  | 245,824  |
| AVERAGE HH INCOME | \$64,273 | \$76,165 | \$90,889 |

| TRAFFIC COUNTS   |              |
|------------------|--------------|
| CENTRAL AVENUE   | 17,834 AADT  |
| S CLINTON STREET | 6,713 AADT   |
| ESSEX FREEWAY    | 117,624 AADT |