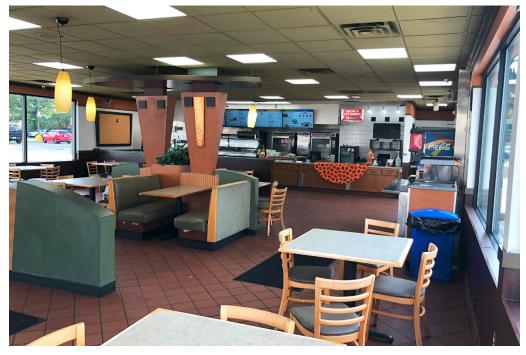

## **HIGHLIGHTS**

- 3,090 square foot former Boston Market sitting on 0.77 acres of land
- Existing restaurant infrastructure
- Existing drive-thru
- Over 30 dedicated parking spaces
- · Located at a signalized intersection
- Frequent NJ Transit bus service to Newark across the street