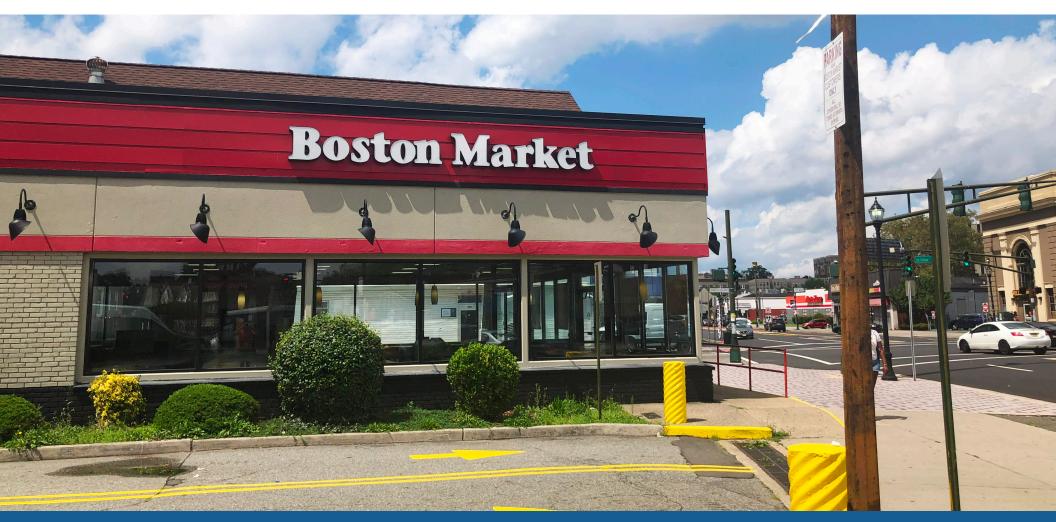

# 3,090 SF RETAIL SPACE AVAILABLE

471 CENTRAL AVENUE, EAST ORANGE, NJ

### HIGHLIGHTS

- 3,090 square foot former Boston Market sitting on 0.77 acres of land
- Existing restaurant infrastructure
- Existing drive-thru
- Over 30 dedicated parking spaces
- Located at a signalized intersection
- Frequent NJ Transit bus service to Newark across the street