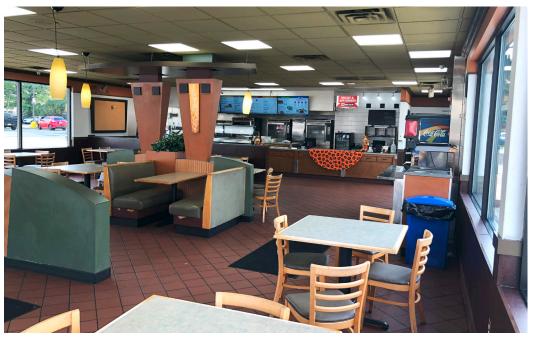

### HIGHLIGHTS

- 3,090 square foot former Boston Market sitting on 0.77 acres of land
- Existing restaurant infrastructure
- Existing drive-thru
- Over 30 dedicated parking spaces
- Located at a signalized intersection
- Frequent NJ Transit bus service to Newark across the street