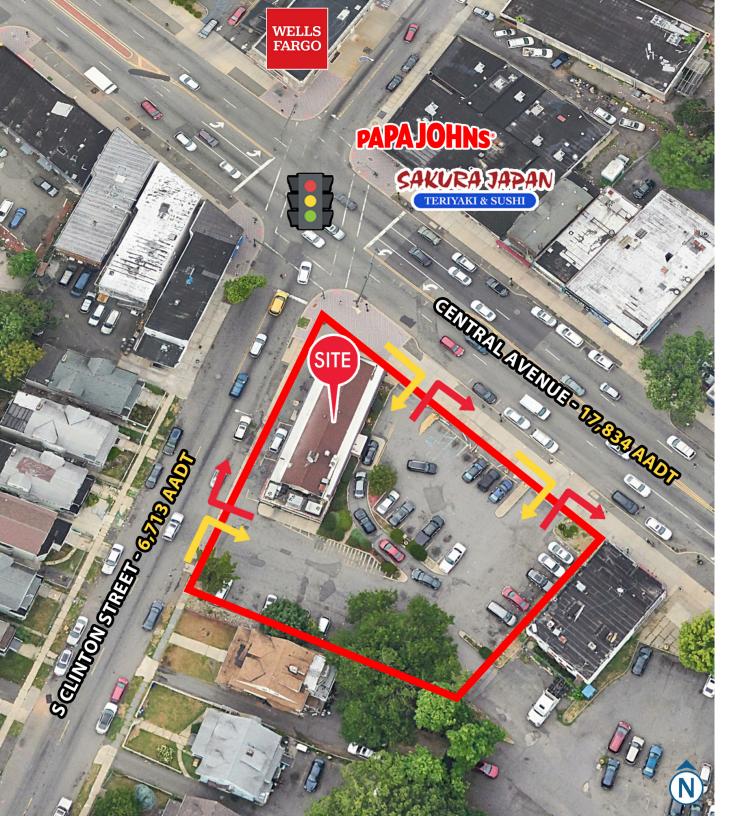

## LOCATED ON THE CORNER OF S CLINTON STREET & CENTRAL AVENUE

JONATHAN GREENBERG VICE PRESIDENT jonathangreenberg@katzretail.com (201) 731-8468 EXCLUSIVE RETAIL LEASING

KATZ & ASSOCIATES

ADAM CAPLAN DIRECTOR adamcaplan@katzretail.com (201) 731-8548

### HIGHLIGHTS

- 3,090 square foot former Boston Market sitting on 0.77 acres of land
- Existing restaurant infrastructure
- Existing drive-thru
- Over 30 dedicated parking spaces
- Located at a signalized intersection
- Frequent NJ Transit bus service to Newark across the street

### TRAFFIC COUNTS

| CENTRAL AVENUE   | 17,834 AADT  |
|------------------|--------------|
| S CLINTON STREET | 6,713 AADT   |
| ESSEX FREEWAY    | 117,624 AADT |