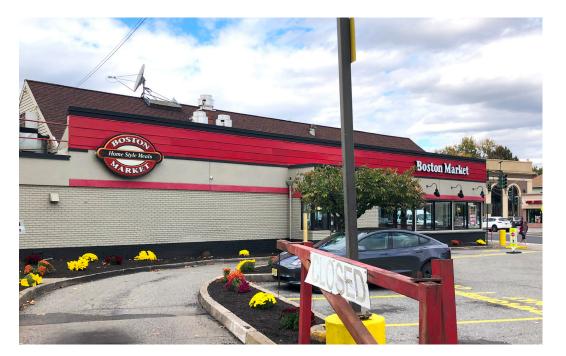

### HIGHLIGHTS

- 3,090 square foot former Boston Market sitting on 0.77 acres of land
- Existing restaurant infrastructure
- Existing drive-thru
- Over 30 dedicated parking spaces
- Located at a signalized intersection
- Frequent NJ Transit bus service to Newark across the street