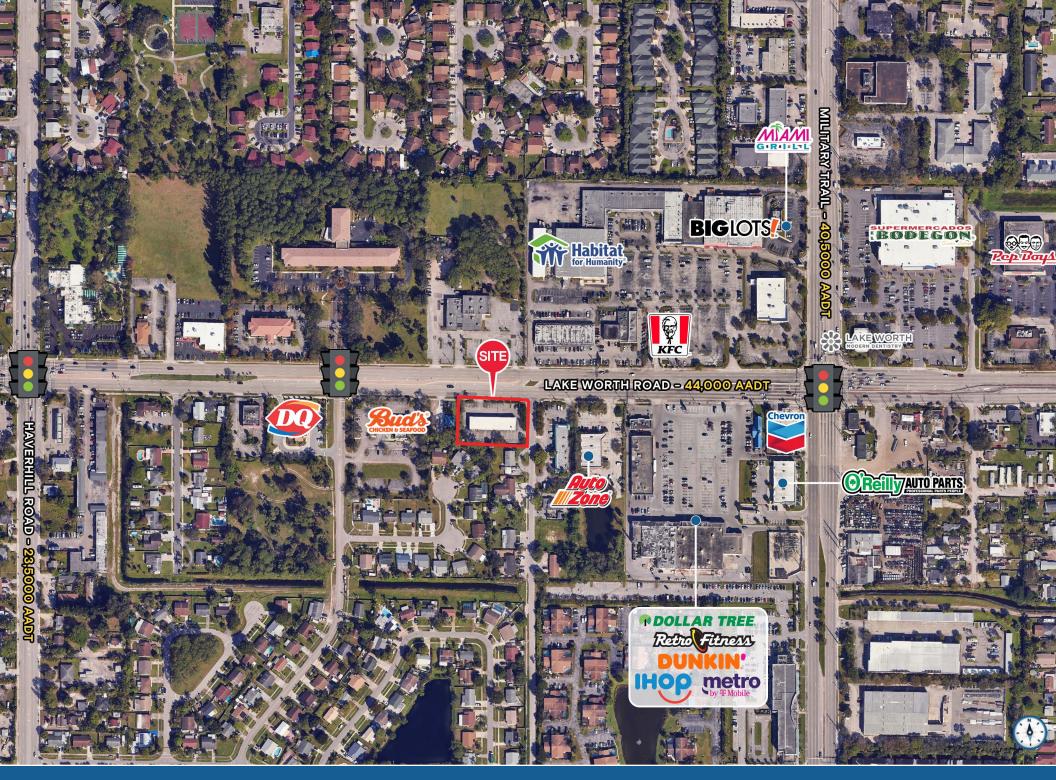

#### **HIGHLIGHTS**

- 6,200 SF existing Automotive Building for Sale or Lease
- 0.83 Acre Parcel
- Left Turn in, Right Turn In, Right Turn Out Egress
- 9 Service Bays
- · Zoned CI
- Approximately 85,000 cars per day at the intersection of Lake Worth Road and Military Trail
- Ample Parking

| DEMOGRAPHICS          | 1 MILE                  | 3 MILES                   | 5 MILES                   |
|-----------------------|-------------------------|---------------------------|---------------------------|
| POPULATION            | 22,456                  | 182,321                   | 370,873                   |
| HOUSEHOLDS            | 6,596                   | 65,636                    | 133,726                   |
| EMPLOYEES             | 17,312                  | 146,977                   | 301,040                   |
| AVERAGE HH INCOME     | \$81,150                | \$80,453                  | \$92,959                  |
|                       |                         |                           |                           |
|                       | 5 MINUTES               | 10 MINUTES                | 15 MINUTES                |
| POPULATION            | <b>5 MINUTES</b> 62,357 | <b>10 MINUTES</b> 217,476 | <b>15 MINUTES</b> 411,432 |
| POPULATION HOUSEHOLDS |                         |                           |                           |
|                       | 62,357                  | 217,476                   | 411,432                   |