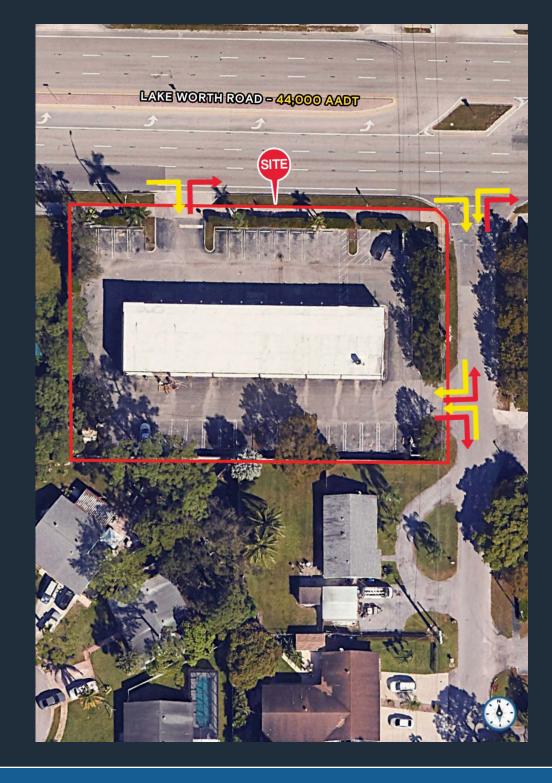

#### **HIGHLIGHTS**

- 6,200 SF existing Automotive Building for Sale or Lease
- 0.83 Acre Parcel
- Left Turn in, Right Turn In, Right Turn Out Egress
- 9 Service Bays
- · Zoned CI
- Approximately 85,000 cars per day at the intersection of Lake Worth Road and Military Trail
- Ample Parking