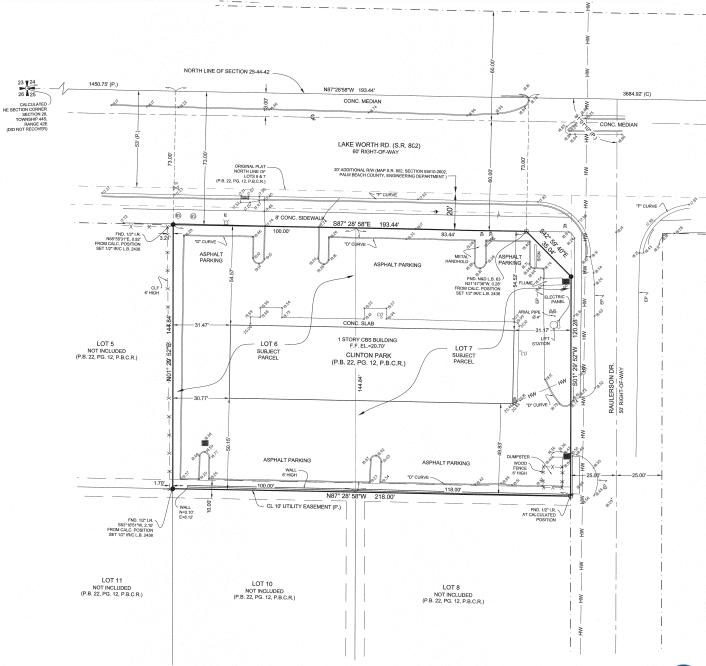

### **BOUNDARY SURVEY**

LOT 6 & 7 OF THE PLAT OF CLINTON PARK, PLAT BOOK 22, PAGE 12, P.B.C.R. SECTIONS 25, TOWNSHIP 44 SOUTH, RANGE 42 EAST, PALM BEACH COUNTY, FLORIDA.