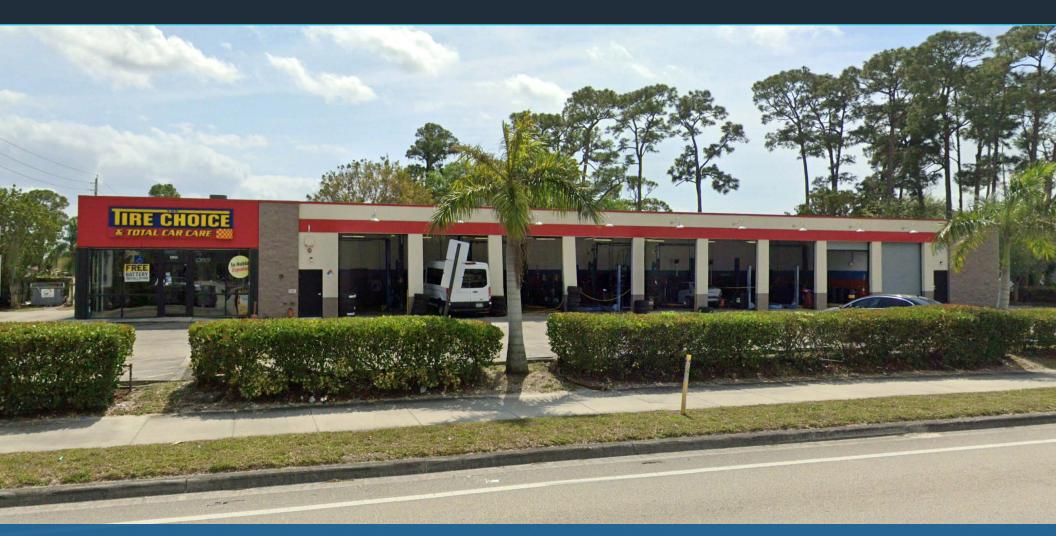

# 6,200 SF BUILDING ON 0.83 ACRES

4690 Lake Worth Road, Greenacres, FL 33463

EXISTING AUTOMOTIVE BUILDING FOR SALE OR LEASE

**EXCLUSIVE RETAIL LEASING** 

KATZ & ASSOCIATES

RETAIL REAL ESTATE ADVISORS

Eric Spritz
VICE PRESIDENT
ericspritz@katzretail.com
(954) 296-5861

#### **HIGHLIGHTS**

- 6,200 SF existing Automotive Building for Sale or Lease
- 0.83 Acre Parcel
- Left Turn in, Right Turn In, Right Turn Out Egress
- 9 Service Bays
- · Zoned CI
- Approximately 85,000 cars per day at the intersection of Lake Worth Road and Military Trail
- Ample Parking