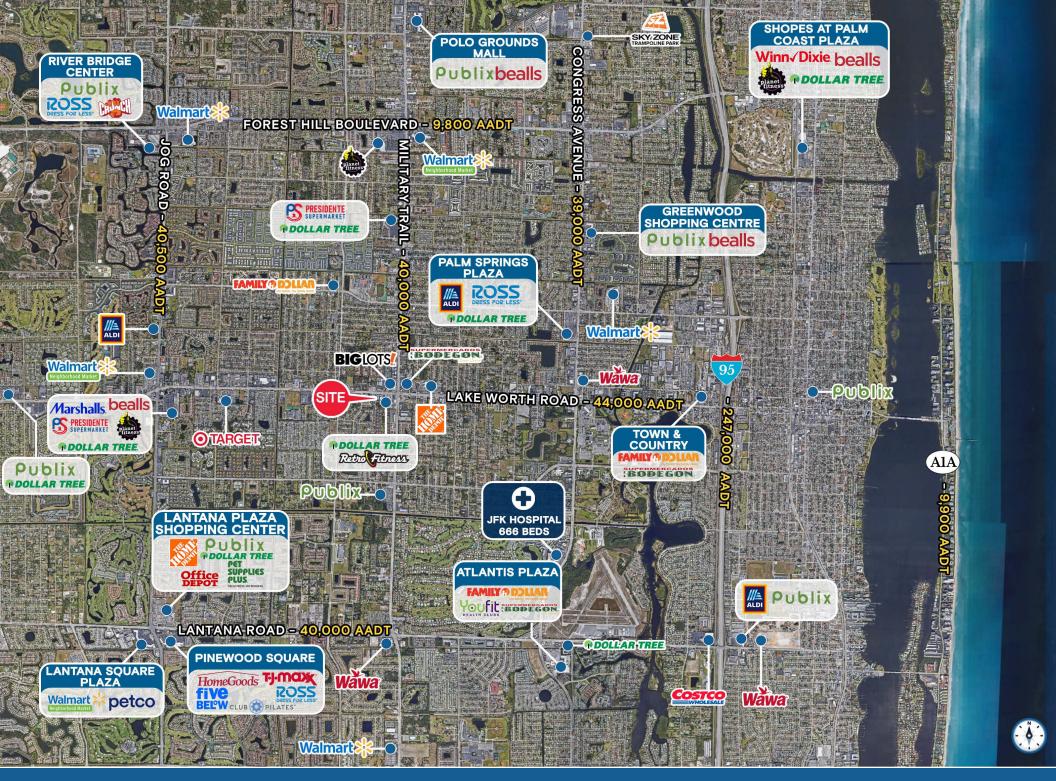

#### **HIGHLIGHTS**

- 6,200 SF existing Automotive Building for Sale or Lease
- 0.83 Acre Parcel
- Left Turn in, Right Turn In, Right Turn Out Egress
- 9 Service Bays
- · Zoned CI
- Approximately 85,000 cars per day at the intersection of Lake Worth Road and Military Trail
- Ample Parking