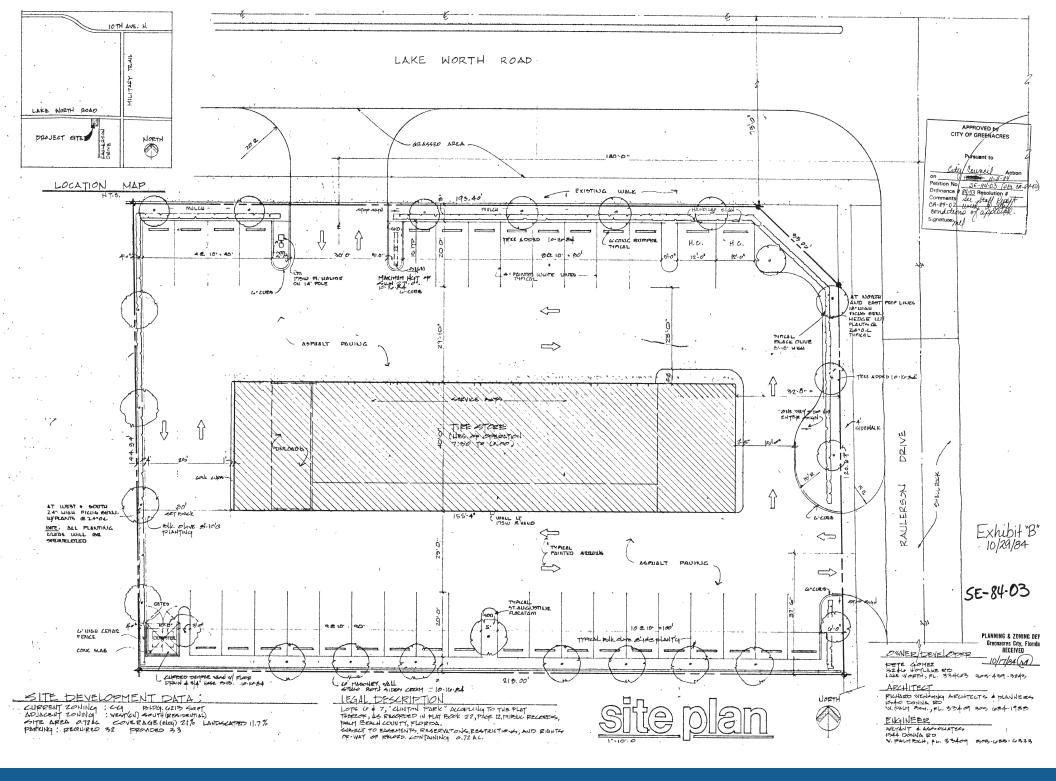

### **BOUNDARY SURVEY**

LOT 6 & 7 OF THE PLAT OF CLINTON PARK, PLAT BOOK 22, PAGE 12, P.B.C.R. SECTIONS 25, TOWNSHIP 44 SOUTH, RANGE 42 EAST, PALM BEACH COUNTY, FLORIDA.