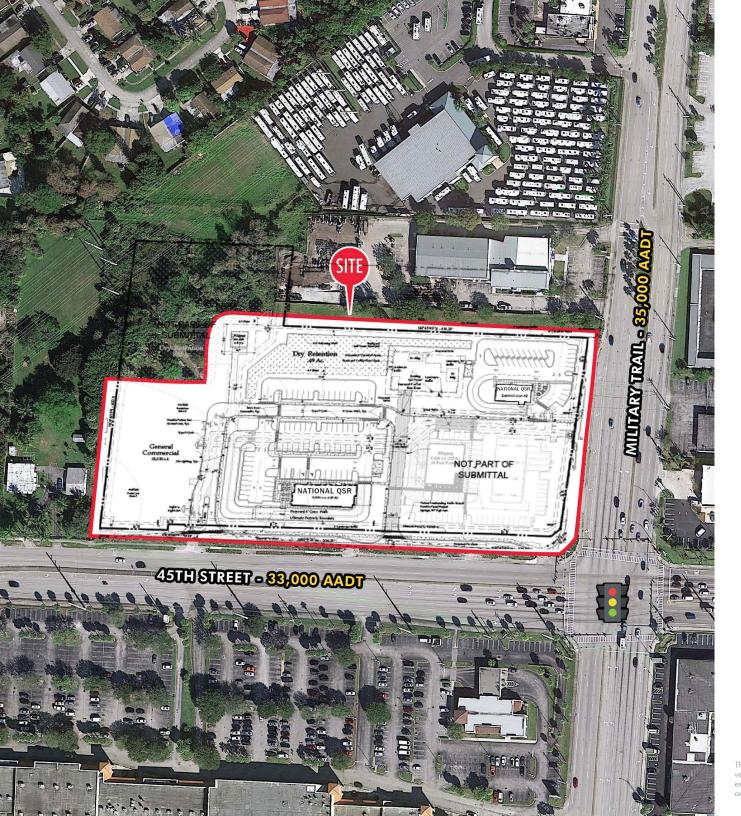

#### **HIGHLIGHTS**

- For ground lease or build to suit
- Excellent visibility on corner
- Outstanding traffic counts at lighted intersection of 45th Street and Military Trail with over 68,000 VPD combined
- Strong access points off 45th Street and Military Trail
- Zoned General Commercial District
- Close proximity to The Ballpark of the Palm Beaches which has an annual attendance of more than 72,984 people
- Nearby retailers include: Walmart > sam's club (>

NWC 45TH STREET & MILITARY TRAIL | EXECUTIVE SUMMARY

NWC 45TH STREET & MILITARY TRAIL | TRADE AERIAL