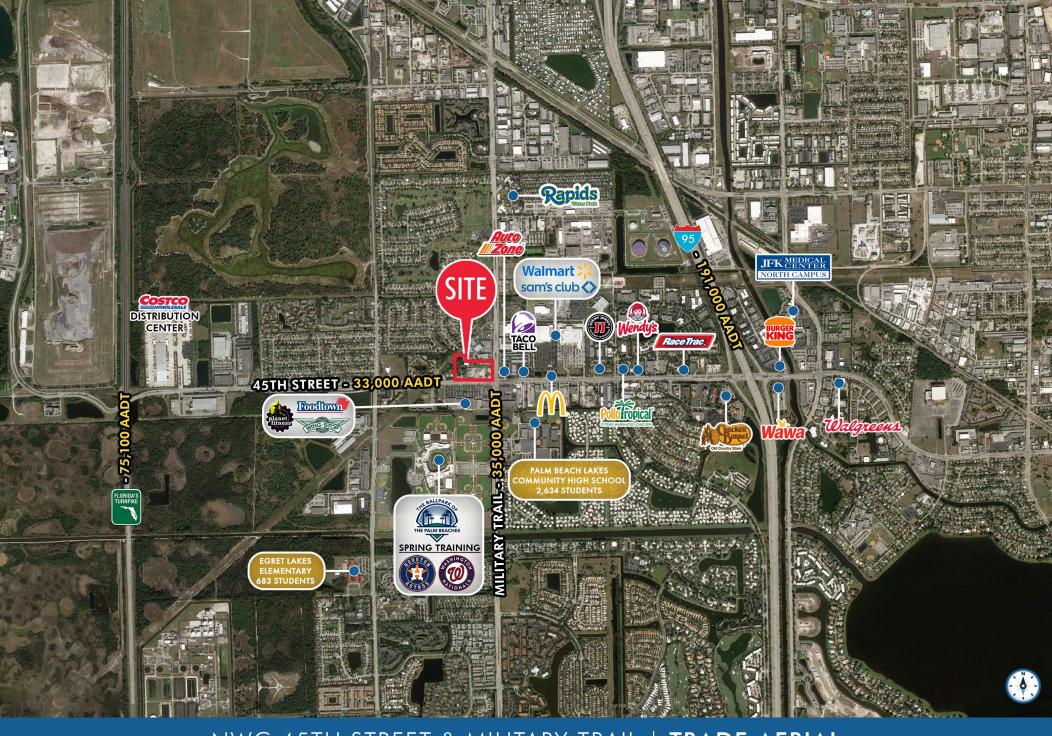

#### **HIGHLIGHTS**

- For ground lease or build to suit
- Excellent visibility on corner
- Outstanding traffic counts at lighted intersection of 45th Street and Military Trail with over 68,000 VPD combined
- Strong access points off 45th Street and Military Trail
- Zoned General Commercial District
- Close proximity to The Ballpark of the Palm Beaches which has an annual attendance of more than 72,984 people
- Nearby retailers include: Walmart > sam's club (>

NWC 45TH STREET & MILITARY TRAIL | EXECUTIVE SUMMARY

NWC 45TH STREET & MILITARY TRAIL | TRADE AERIAL