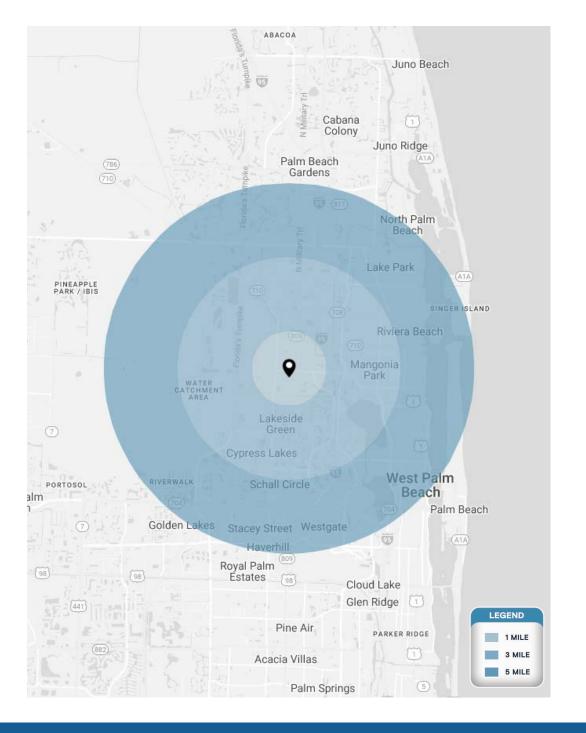

#### **DEMOGRAPHICS**

|                          | 1 Mile              | 3 Miles    | 5 Miles               |
|--------------------------|---------------------|------------|-----------------------|
| POPULATION               | 9,715               | 79,568     | 222,843               |
| HOUSEHOLDS               | 3,455               | 32,294     | 91,908                |
| DAYTIME EMPLOYEES        | 7,775               | 64,613     | 182,713               |
| AVERAGE HH INCOME        | \$76,884            | \$82,380   | \$90,674              |
|                          |                     |            |                       |
|                          | 5 Minutes           | 10 Minutes | 15 Minutes            |
| POPULATION               | 5 Minutes<br>24,979 | 10 Minutes | 15 Minutes<br>267,234 |
| POPULATION<br>HOUSEHOLDS |                     |            |                       |
|                          | 24,979              | 125,578    | 267,234               |