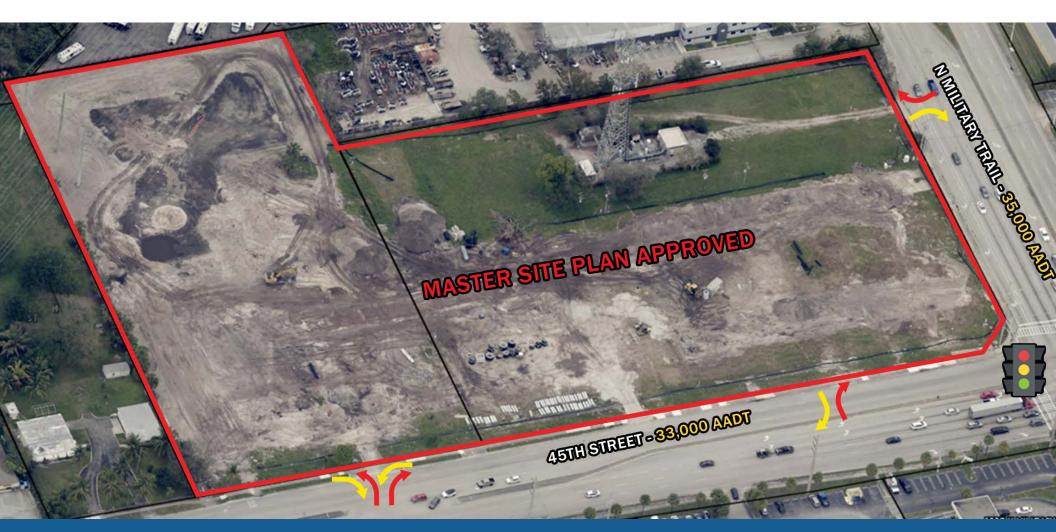

### PROPERTY OVERVIEW

#### **HIGHLIGHTS**

- For ground lease or build to suit
- Excellent visibility on corner
- Outstanding traffic counts at lighted intersection of 45th Street and Military Trail with over 68,000 VPD combined
- Strong access points off 45th Street and Military Trail
- Zoned General Commercial District
- Close proximity to The Ballpark of the Palm Beaches which has an annual attendance of more than 72,984 people
- Nearby retailers include: Walmart > sam's club (>