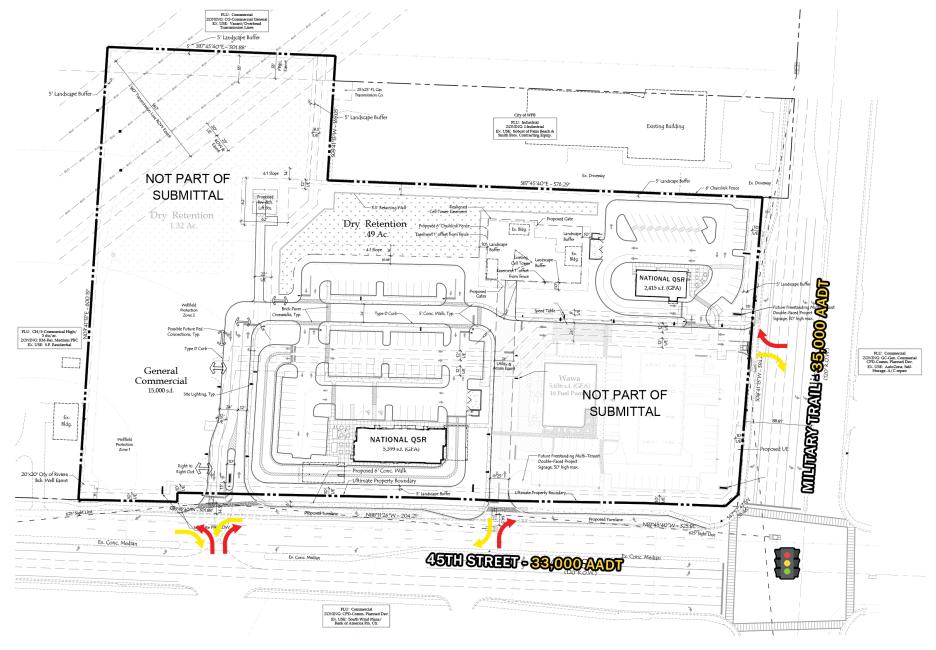

### PROPERTY OVERVIEW

#### **HIGHLIGHTS**

- For ground lease or build to suit
- Excellent visibility on corner
- Outstanding traffic counts at lighted intersection of 45th Street and Military Trail with over 68,000 VPD combined
- Strong access points off 45th Street and Military Trail
- Zoned General Commercial District
- Close proximity to The Ballpark of the Palm Beaches which has an annual attendance of more than 72,984 people
- Nearby retailers include: Walmart > sam's club (>