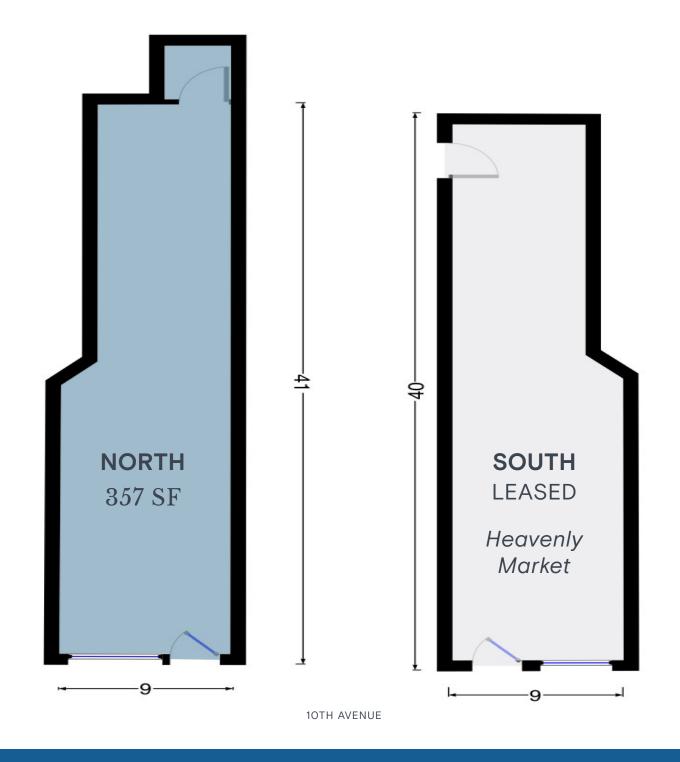

66 floor, 2.85 million square foot office skyscraper built by Tishman Speyer
- One block from 34 Street-Hudson Yards subway station
- Nearby neighbors include fresh&co, Chase Bank, Country Coffee and Courtyard by Marriott

| DEMOGRAPHICS      | 0.25 MILE | 0.5 MILES | 0.75 MILES |
|-------------------|-----------|-----------|------------|
| POPULATION        | 10,192    | 44,495    | 84,029     |
| HOUSEHOLDS        | 5,217     | 24,248    | 46,372     |
| EMPLOYEES         | 14,017    | 102,100   | 227,646    |
| AVERAGE HH INCOME | \$189,438 | \$168,021 | \$185,987  |

| TRAFFIC COUNTS                     |            |
|------------------------------------|------------|
| 34TH STREET HUDSON YARDS STATION 7 | 3,189,867  |
| 34TH STREET PENN STATION A C E     | 24,857,456 |

















## Contact Broker

David Yablon
DIRECTOR
davidyablon@katzretail.com
(212) 433-1986



katzretail.com

The information herein was obtained from third parties and has not been independently verified by Katz & Associates. Any and all interested parties should have their choice of experts inspect the property and verify all information. Katz & Associates makes no warranties or guarantees as to the information given to any prospective buyer or tenant. REV: 01.09.25