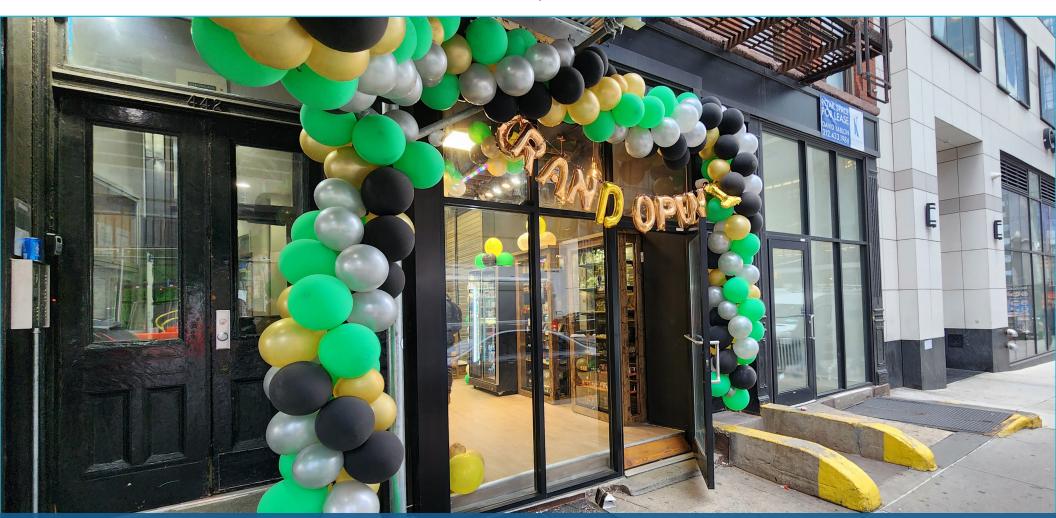

## PRIME HUDSON YARDS OPPORTUNITY

440 10th Avenue | New York, NY

LOCATED BETWEEN 34TH & 35TH STREETS

**EXCLUSIVE RETAIL LEASING** 

KATZ & ASSOCIATES

RETAIL REAL ESTATE ADVISORS

## **HIGHLIGHTS**

- This property sits at the foot of Hudson Yards and is directly across the street from The Spiral, a newly developed 66 floor, 2.85 million square foot office skyscraper built by Tishman Speyer
- One block from 34 Street-Hudson Yards subway station
- Nearby neighbors include fresh&co, Chase Bank, Country Coffee and Courtyard by Marriott