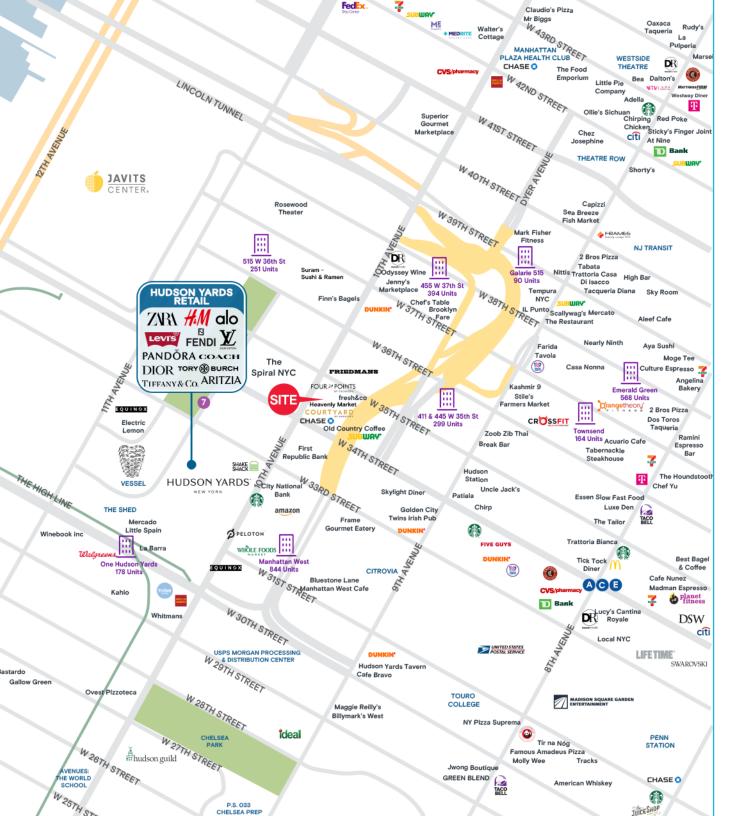

## **HIGHLIGHTS**

- This property sits at the foot of Hudson Yards and is directly across the street from The Spiral, a newly developed 66 floor, 2.85 million square foot office skyscraper built by Tishman Speyer
- One block from 34 Street-Hudson Yards subway station
- Nearby neighbors include fresh&co, Chase Bank, Country Coffee and Courtyard by Marriott