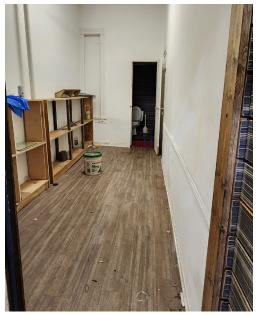

foot office skyscraper built by Tishman Speyer
- One block from 34 Street-Hudson Yards subway station
- Nearby neighbors include fresh&co, Chase Bank, Country Coffee and Courtyard by Marriott

#### **DEMOGRAPHICS**

|                   | 0.25 Mile | 0.5 Mile  | 0.75 Mile |
|-------------------|-----------|-----------|-----------|
| POPULATION        | 10,192    | 44,495    | 84,029    |
| HOUSEHOLDS        | 5,217     | 24,248    | 46,372    |
| DAYTIME EMPLOYEES | 14,017    | 102,100   | 227,646   |
| AVERAGE HH INCOME | \$189,438 | \$168,021 | \$185,987 |

#### TRANSPORTATION

| 34TH STREET HUDSON YARDS STATION     | 3,189,867  |
|--------------------------------------|------------|
| 34TH STREET PENN STATION (A) (C) (E) | 24,857,456 |





440 10TH AVENUE | **EXECUTIVE SUMMARY** 











# 440 10TH AVENUE | **INTERIOR IMAGES**



## 440 10TH AVENUE | FLOOR PLAN



#### **CONTACT AGENT:**

DAVID YABLON
DIRECTOR
davidyablon@katzretail.com
212.433.1986



katzretail.com

The information herein was obtained from third parties and has not been independently verified by Katz & Associates. Any and all interested parties should have their choice of experts inspect the property and verify all information. Katz & Associates makes no warranties or guarantees as to the information given to any prospective buyer or tenant. REV: 07.08.24