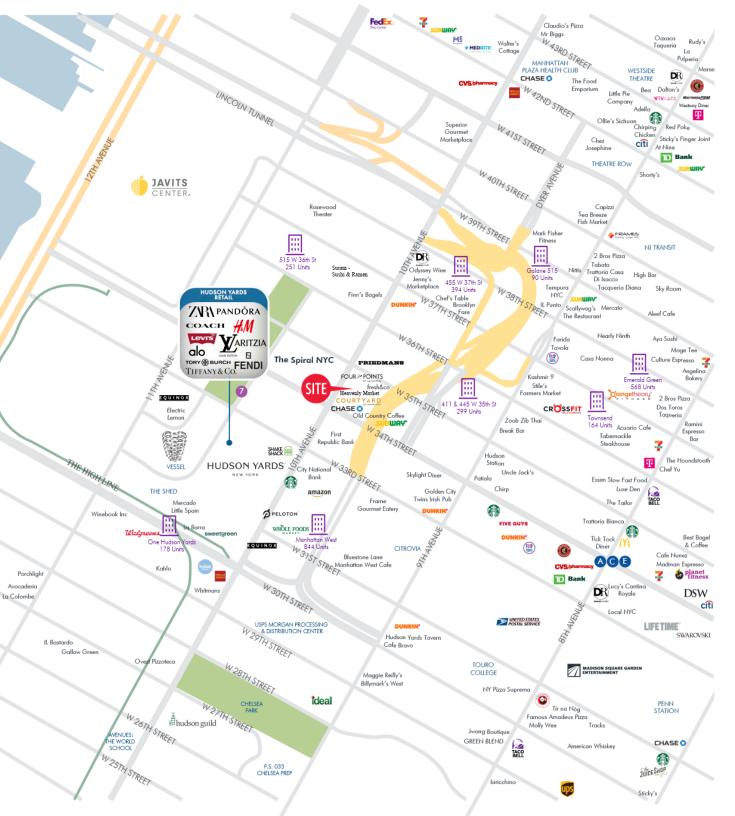

#### PROPERTY OVERVIEW

#### **HIGHLIGHTS**

- This property sits at the foot of Hudson Yards and is directly across the street from The Spiral, a newly developed 66 floor, 2.85 million square foot office skyscraper built by Tishman Speyer
- One block from 34 Street-Hudson Yards subway station
- Nearby neighbors include fresh&co, Chase Bank, Country Coffee and Courtyard by Marriott