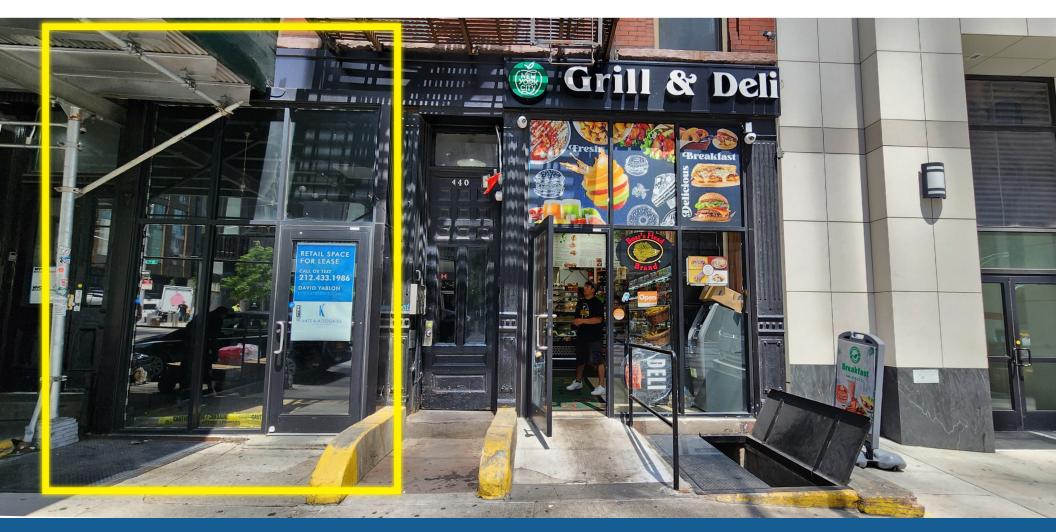

### RETAIL SPACE FOR LEASE

### PRIME HUDSON YARDS OPPORTUNITY

440 10TH AVENUE, NEW YORK, NY

LOCATED BETWEEN 34TH & 35TH STREETS

EXCLUSIVE RETAIL LEASING

KATZ & ASSOCIATES

RETAIL REAL ESTATE ADVISORS

#### **HIGHLIGHTS**

- This property sits at the foot of Hudson Yards and is directly across the street from The Spiral, a newly developed 66 floor, 2.85 million square foot office skyscraper built by Tishman Speyer
- One block from 34 Street-Hudson Yards subway station
- Nearby neighbors include fresh&co, Chase Bank, Country Coffee and Courtyard by Marriott