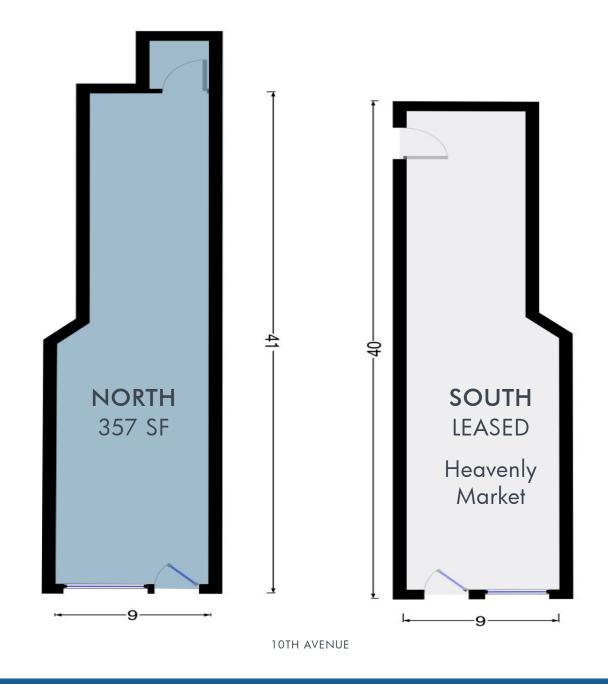

- One block from 34 Street-Hudson Yards subway station
- Nearby neighbors include fresh&co, Chase Bank, Country Coffee and Courtyard by Marriott

#### **DEMOGRAPHICS**

|                   | 0.25 Mile | 0.5 Mile  | 0.75 Mile |
|-------------------|-----------|-----------|-----------|
| POPULATION        | 10,192    | 44,495    | 84,029    |
| HOUSEHOLDS        | 5,217     | 24,248    | 46,372    |
| DAYTIME EMPLOYEES | 14,017    | 102,100   | 227,646   |
| AVERAGE HH INCOME | \$189,438 | \$168,021 | \$185,987 |

#### TRANSPORTATION

| 34TH STREET HUDSON YARDS STATION     | 3,189,867  |
|--------------------------------------|------------|
| 34TH STREET PENN STATION (A) (C) (E) | 24,857,456 |





440 10TH AVENUE | **EXECUTIVE SUMMARY** 











# 440 10TH AVENUE | **INTERIOR IMAGES**



## 440 10TH AVENUE | FLOOR PLAN



#### **CONTACT AGENT:**

DAVID YABLON
DIRECTOR
davidyablon@katzretail.com
212.433.1986



katzretail.com

The information herein was obtained from third parties and has not been independently verified by Katz & Associates. Any and all interested parties should have their choice of experts inspect the property and verify all information. Katz & Associates makes no warranties or guarantees as to the information given to any prospective buyer or tenant. REV: 07.08.24