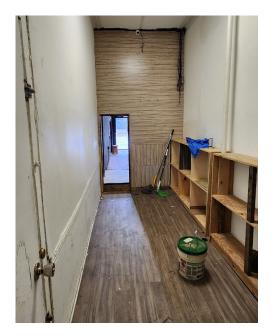

oot office skyscraper built by Tishman Speyer
- One block from 34 Street-Hudson Yards subway station
- Nearby neighbors include fresh&co, Chase Bank, Country Coffee and Courtyard by Marriott

#### **DEMOGRAPHICS**

|                   | 0.25 Mile | 0.5 Mile  | 0.75 Mile |
|-------------------|-----------|-----------|-----------|
| POPULATION        | 10,192    | 44,495    | 84,029    |
| HOUSEHOLDS        | 5,217     | 24,248    | 46,372    |
| DAYTIME EMPLOYEES | 14,017    | 102,100   | 227,646   |
| AVERAGE HH INCOME | \$189,438 | \$168,021 | \$185,987 |

#### TRANSPORTATION

| 34TH STREET HUDSON YARDS STATION     | 3,189,867  |
|--------------------------------------|------------|
| 34TH STREET PENN STATION (A) (C) (E) | 24,857,456 |





440 10TH AVENUE | **EXECUTIVE SUMMARY** 











# 440 10TH AVENUE | **INTERIOR IMAGES**



## 440 10TH AVENUE | FLOOR PLAN



#### **CONTACT AGENT:**

DAVID YABLON
DIRECTOR
davidyablon@katzretail.com
212.433.1986



katzretail.com

The information herein was obtained from third parties and has not been independently verified by Katz & Associates. Any and all interested parties should have their choice of experts inspect the property and verify all information. Katz & Associates makes no warranties or guarantees as to the information given to any prospective buyer or tenant. REV: 07.08.24