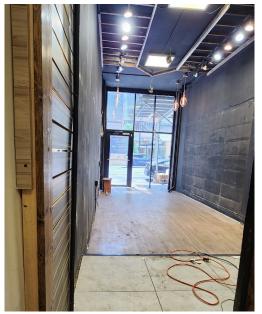

t office skyscraper built by Tishman Speyer
- One block from 34 Street-Hudson Yards subway station
- Nearby neighbors include fresh&co, Chase Bank, Country Coffee and Courtyard by Marriott

#### **DEMOGRAPHICS**

|                   | 0.25 Mile | 0.5 Mile  | 0.75 Mile |
|-------------------|-----------|-----------|-----------|
| POPULATION        | 10,192    | 44,495    | 84,029    |
| HOUSEHOLDS        | 5,217     | 24,248    | 46,372    |
| DAYTIME EMPLOYEES | 14,017    | 102,100   | 227,646   |
| AVERAGE HH INCOME | \$189,438 | \$168,021 | \$185,987 |

#### TRANSPORTATION

| 34TH STREET HUDSON YARDS STATION     | 3,189,867  |
|--------------------------------------|------------|
| 34TH STREET PENN STATION (A) (C) (E) | 24,857,456 |





440 10TH AVENUE | **EXECUTIVE SUMMARY** 











# 440 10TH AVENUE | **INTERIOR IMAGES**



## 440 10TH AVENUE | FLOOR PLAN



#### **CONTACT AGENT:**

DAVID YABLON
DIRECTOR
davidyablon@katzretail.com
212.433.1986



katzretail.com

The information herein was obtained from third parties and has not been independently verified by Katz & Associates. Any and all interested parties should have their choice of experts inspect the property and verify all information. Katz & Associates makes no warranties or guarantees as to the information given to any prospective buyer or tenant. REV: 07.08.24