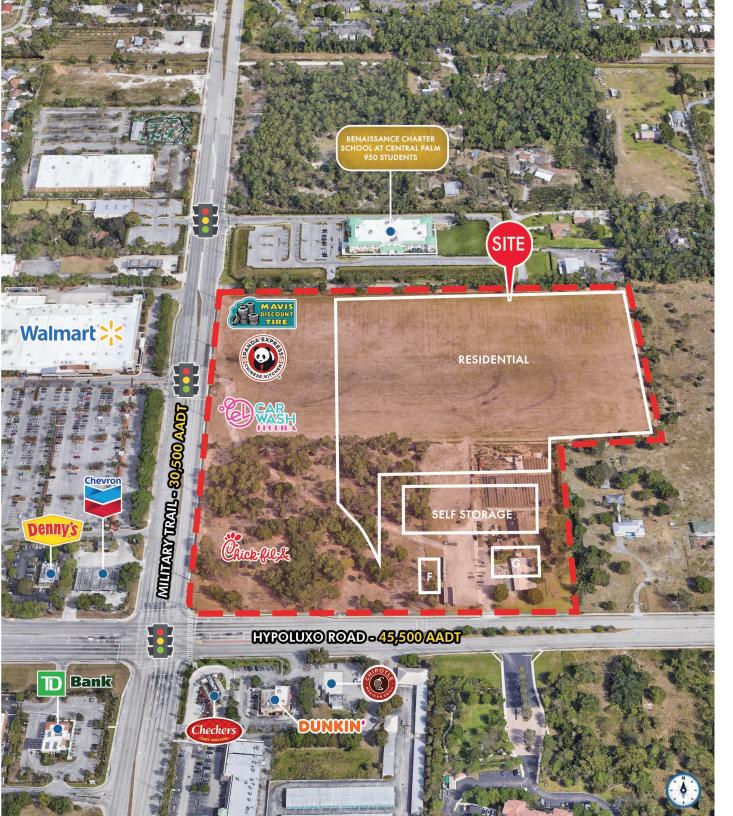

#### HIGHLIGHTS

- 32-acre mixed-use retail/residential site at the intersection of Hypoluxo Road and Military Trail in Lake Worth, Florida
- Elan Palm Reserve by Greystar Multi-Family Development under construction with 384 upscale apartments behind site
- Outparcels available for ground lease or sale
- 76,000 daily traffic counts through the intersection
- Very dense market with a population of 131,558 in a 3-mile radius with an average income of \$85,418
- Join these exciting concepts:

### HYPOLUXO TRAIL | PROPOSED SITE PLAN

()

HYPOLUXO TRAIL | MARKET AERIAL

PROPERTY DEVELOPER