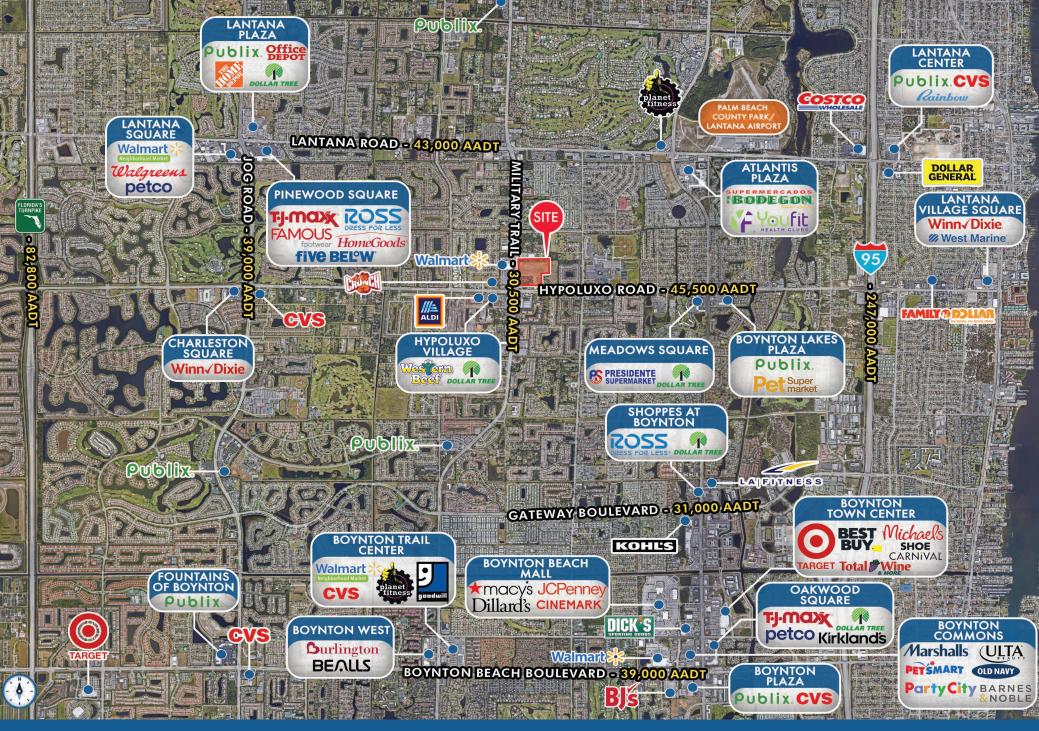

#### HIGHLIGHTS

- 32-acre mixed-use retail/residential site at the intersection of Hypoluxo Road and Military Trail in Lake Worth, Florida
- Elan Palm Reserve by Greystar Multi-Family Development under construction with 384 upscale apartments behind site
- Outparcels available for ground lease or sale
- 76,000 daily traffic counts through the intersection
- Very dense market with a population of 131,558 in a 3-mile radius with an average income of \$85,418
- Join these exciting concepts:

• Other retailers at the intersection include:

### DEMOGRAPHICS

| 1 Mile   | 3 Miles                               | 5 Miles                                                            |
|----------|---------------------------------------|--------------------------------------------------------------------|
| 17,357   | 131,558                               | 364,016                                                            |
| 5,803    | 47,544                                | 142,857                                                            |
| 13,810   | 106,598                               | 301,860                                                            |
| \$95,883 | \$85,418                              | \$82,265                                                           |
| 5 Minute | 10 Minutes                            | 15 Minutes                                                         |
|          |                                       |                                                                    |
| 46,840   | 182,721                               | 436,101                                                            |
| 46,840   | 182,721<br>66,749                     | 436,101                                                            |
| ,        |                                       |                                                                    |
|          | 17,357<br>5,803<br>13,810<br>\$95,883 | 17,357 131,558   5,803 47,544   13,810 106,598   \$95,883 \$85,418 |