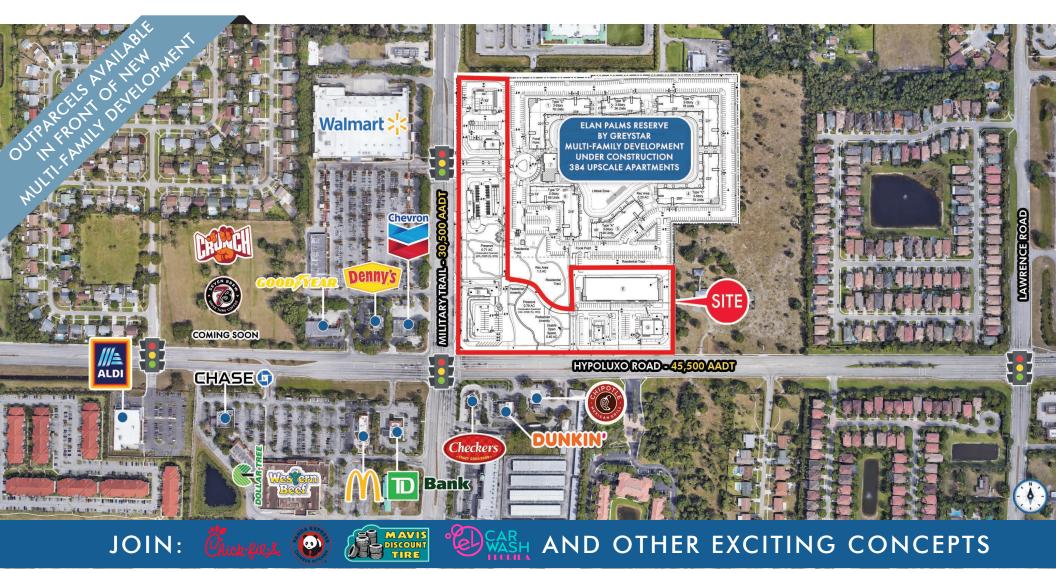

#### PROPERTY OVERVIEW

#### HIGHLIGHTS

- 32-acre mixed-use retail/residential site at the intersection of Hypoluxo Road and Military Trail in Lake Worth, Florida
- Elan Palm Reserve by Greystar Multi-Family Development under construction with 384 upscale apartments behind site
- Outparcels available for ground lease or sale
- 76,000 daily traffic counts through the intersection
- Very dense market with a population of 131,558 in a 3-mile radius with an average income of \$85,418
- Join these exciting concepts:

• Other retailers at the intersection include: