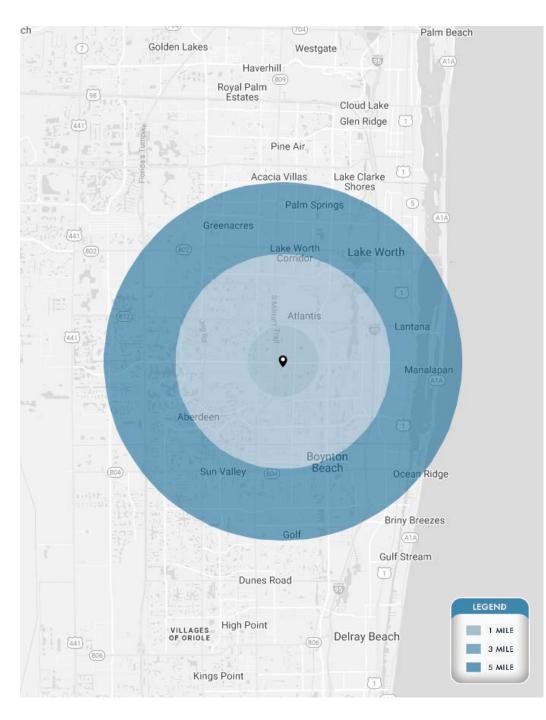

### DEMOGRAPHICS

| 1 Mile   | 3 Miles                               | 5 Miles                                                            |
|----------|---------------------------------------|--------------------------------------------------------------------|
| 17,357   | 131,558                               | 364,016                                                            |
| 5,803    | 47,544                                | 142,857                                                            |
| 13,810   | 106,598                               | 301,860                                                            |
| \$95,883 | \$85,418                              | \$82,265                                                           |
| 5 Minute | 10 Minutes                            | 15 Minutes                                                         |
|          |                                       |                                                                    |
| 46,840   | 182,721                               | 436,101                                                            |
| 46,840   | 182,721<br>66,749                     | 436,101                                                            |
| ,        |                                       |                                                                    |
|          | 17,357<br>5,803<br>13,810<br>\$95,883 | 17,357 131,558   5,803 47,544   13,810 106,598   \$95,883 \$85,418 |