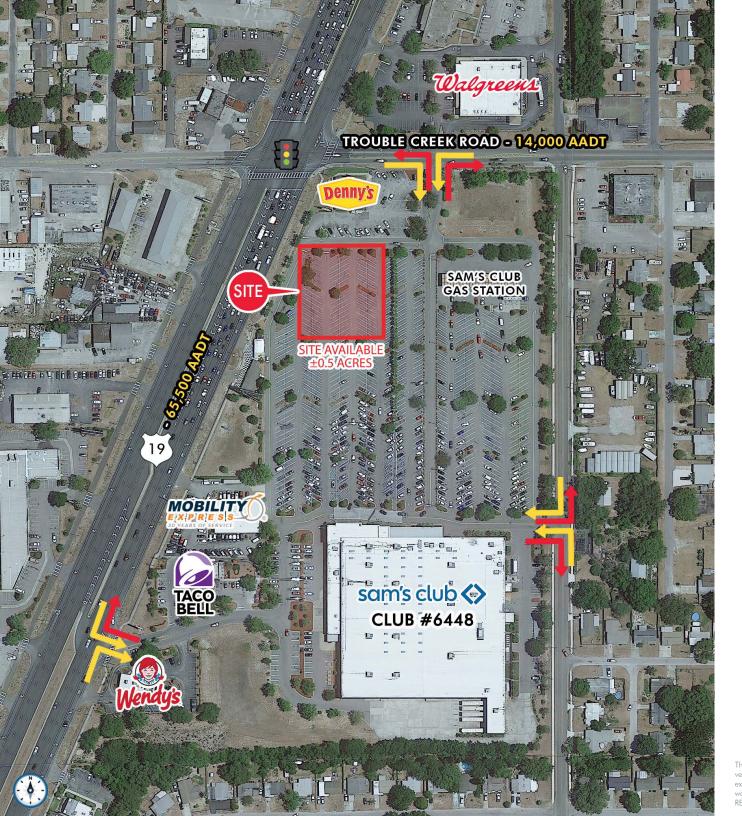

#### **HIGHLIGHTS**

- Very strong traffic counts on US-19 (65,500 VPD) and Trouble Creek Road (14,000 VPD)
- US-19 is major North/South thoroughfare supporting Tampa MSA
- Carveout is located at Sam's Club main enterance
- Signalized intersection
- Going home side
- Residential communities surround site

#### TRAFFIC COUNTS

| US-19              | 65,500 AADT |
|--------------------|-------------|
| Trouble Creek Road | 14,000 AADT |

The proposed outlot area herein is not to be considered an accurate representation of any kind by Sam's Club, its affiliates, employees, agents or sub-agents and is subject to change or revocation. Any transaction is subject to Sam's Club approval and the parties' subsequent execution of a mutually acceptable Agreement of Sale.