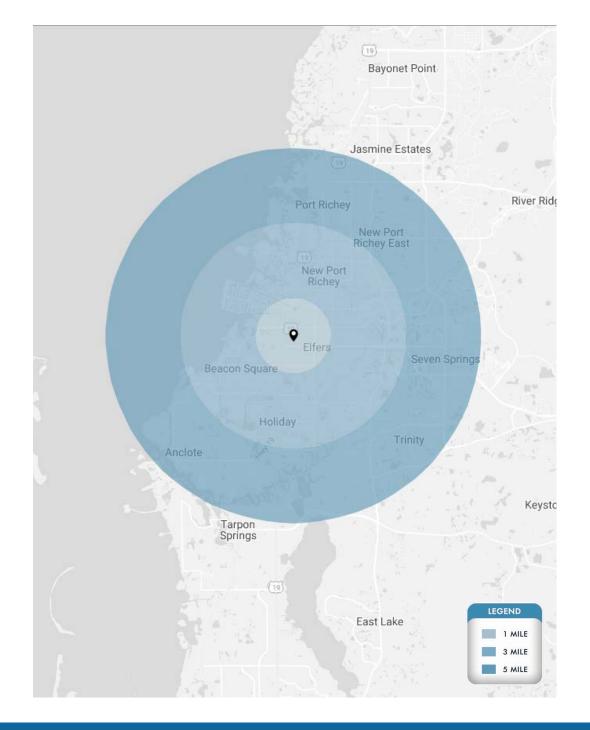

#### **DEMOGRAPHICS**

|                   | 1 Mile   | 3 Miles  | 5 Miles  |
|-------------------|----------|----------|----------|
| POPULATION        | 12,616   | 81,281   | 146,650  |
| HOUSEHOLDS        | 5,515    | 35,677   | 63,703   |
| DAYTIME EMPLOYEES | 10,516   | 68,634   | 124,075  |
| AVERAGE HH INCOME | \$52,500 | \$58,970 | \$63,702 |