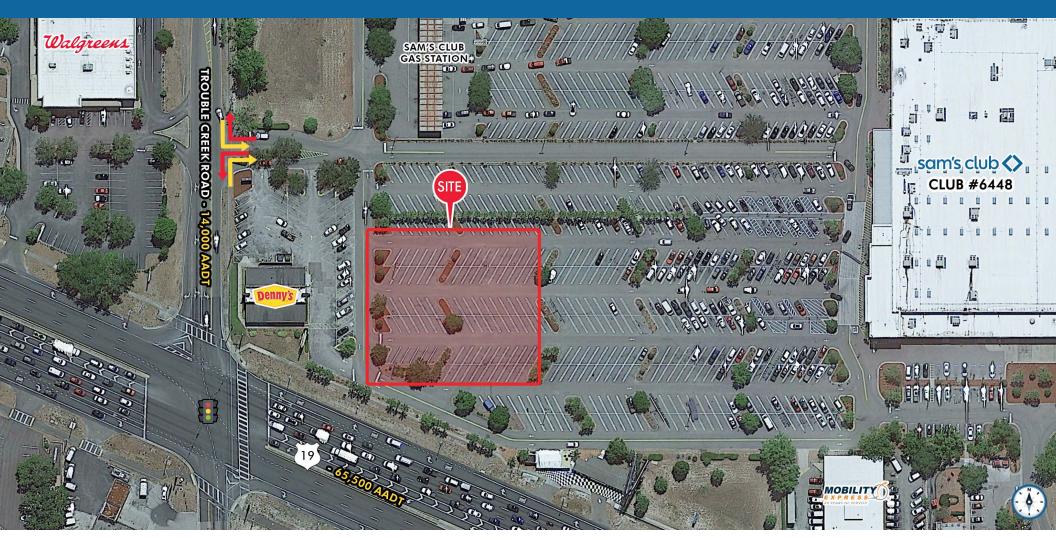

#### **HIGHLIGHTS**

- Very strong traffic counts on US-19 (65,500 VPD) and Trouble Creek Road (14,000 VPD)
- US-19 is major North/South thoroughfare supporting Tampa MSA
- Carveout is located at Sam's Club main enterance
- Signalized intersection
- Going home side
- Residential communities surround site

#### TRAFFIC COUNTS

| US-19              | 65,500 AADT |
|--------------------|-------------|
| Trouble Creek Road | 14,000 AADT |

The proposed outlot area herein is not to be considered an accurate representation of any kind by Sam's Club, its affiliates, employees, agents or sub-agents and is subject to change or revocation. Any transaction is subject to Sam's Club approval and the parties' subsequent execution of a mutually acceptable Agreement of Sale.